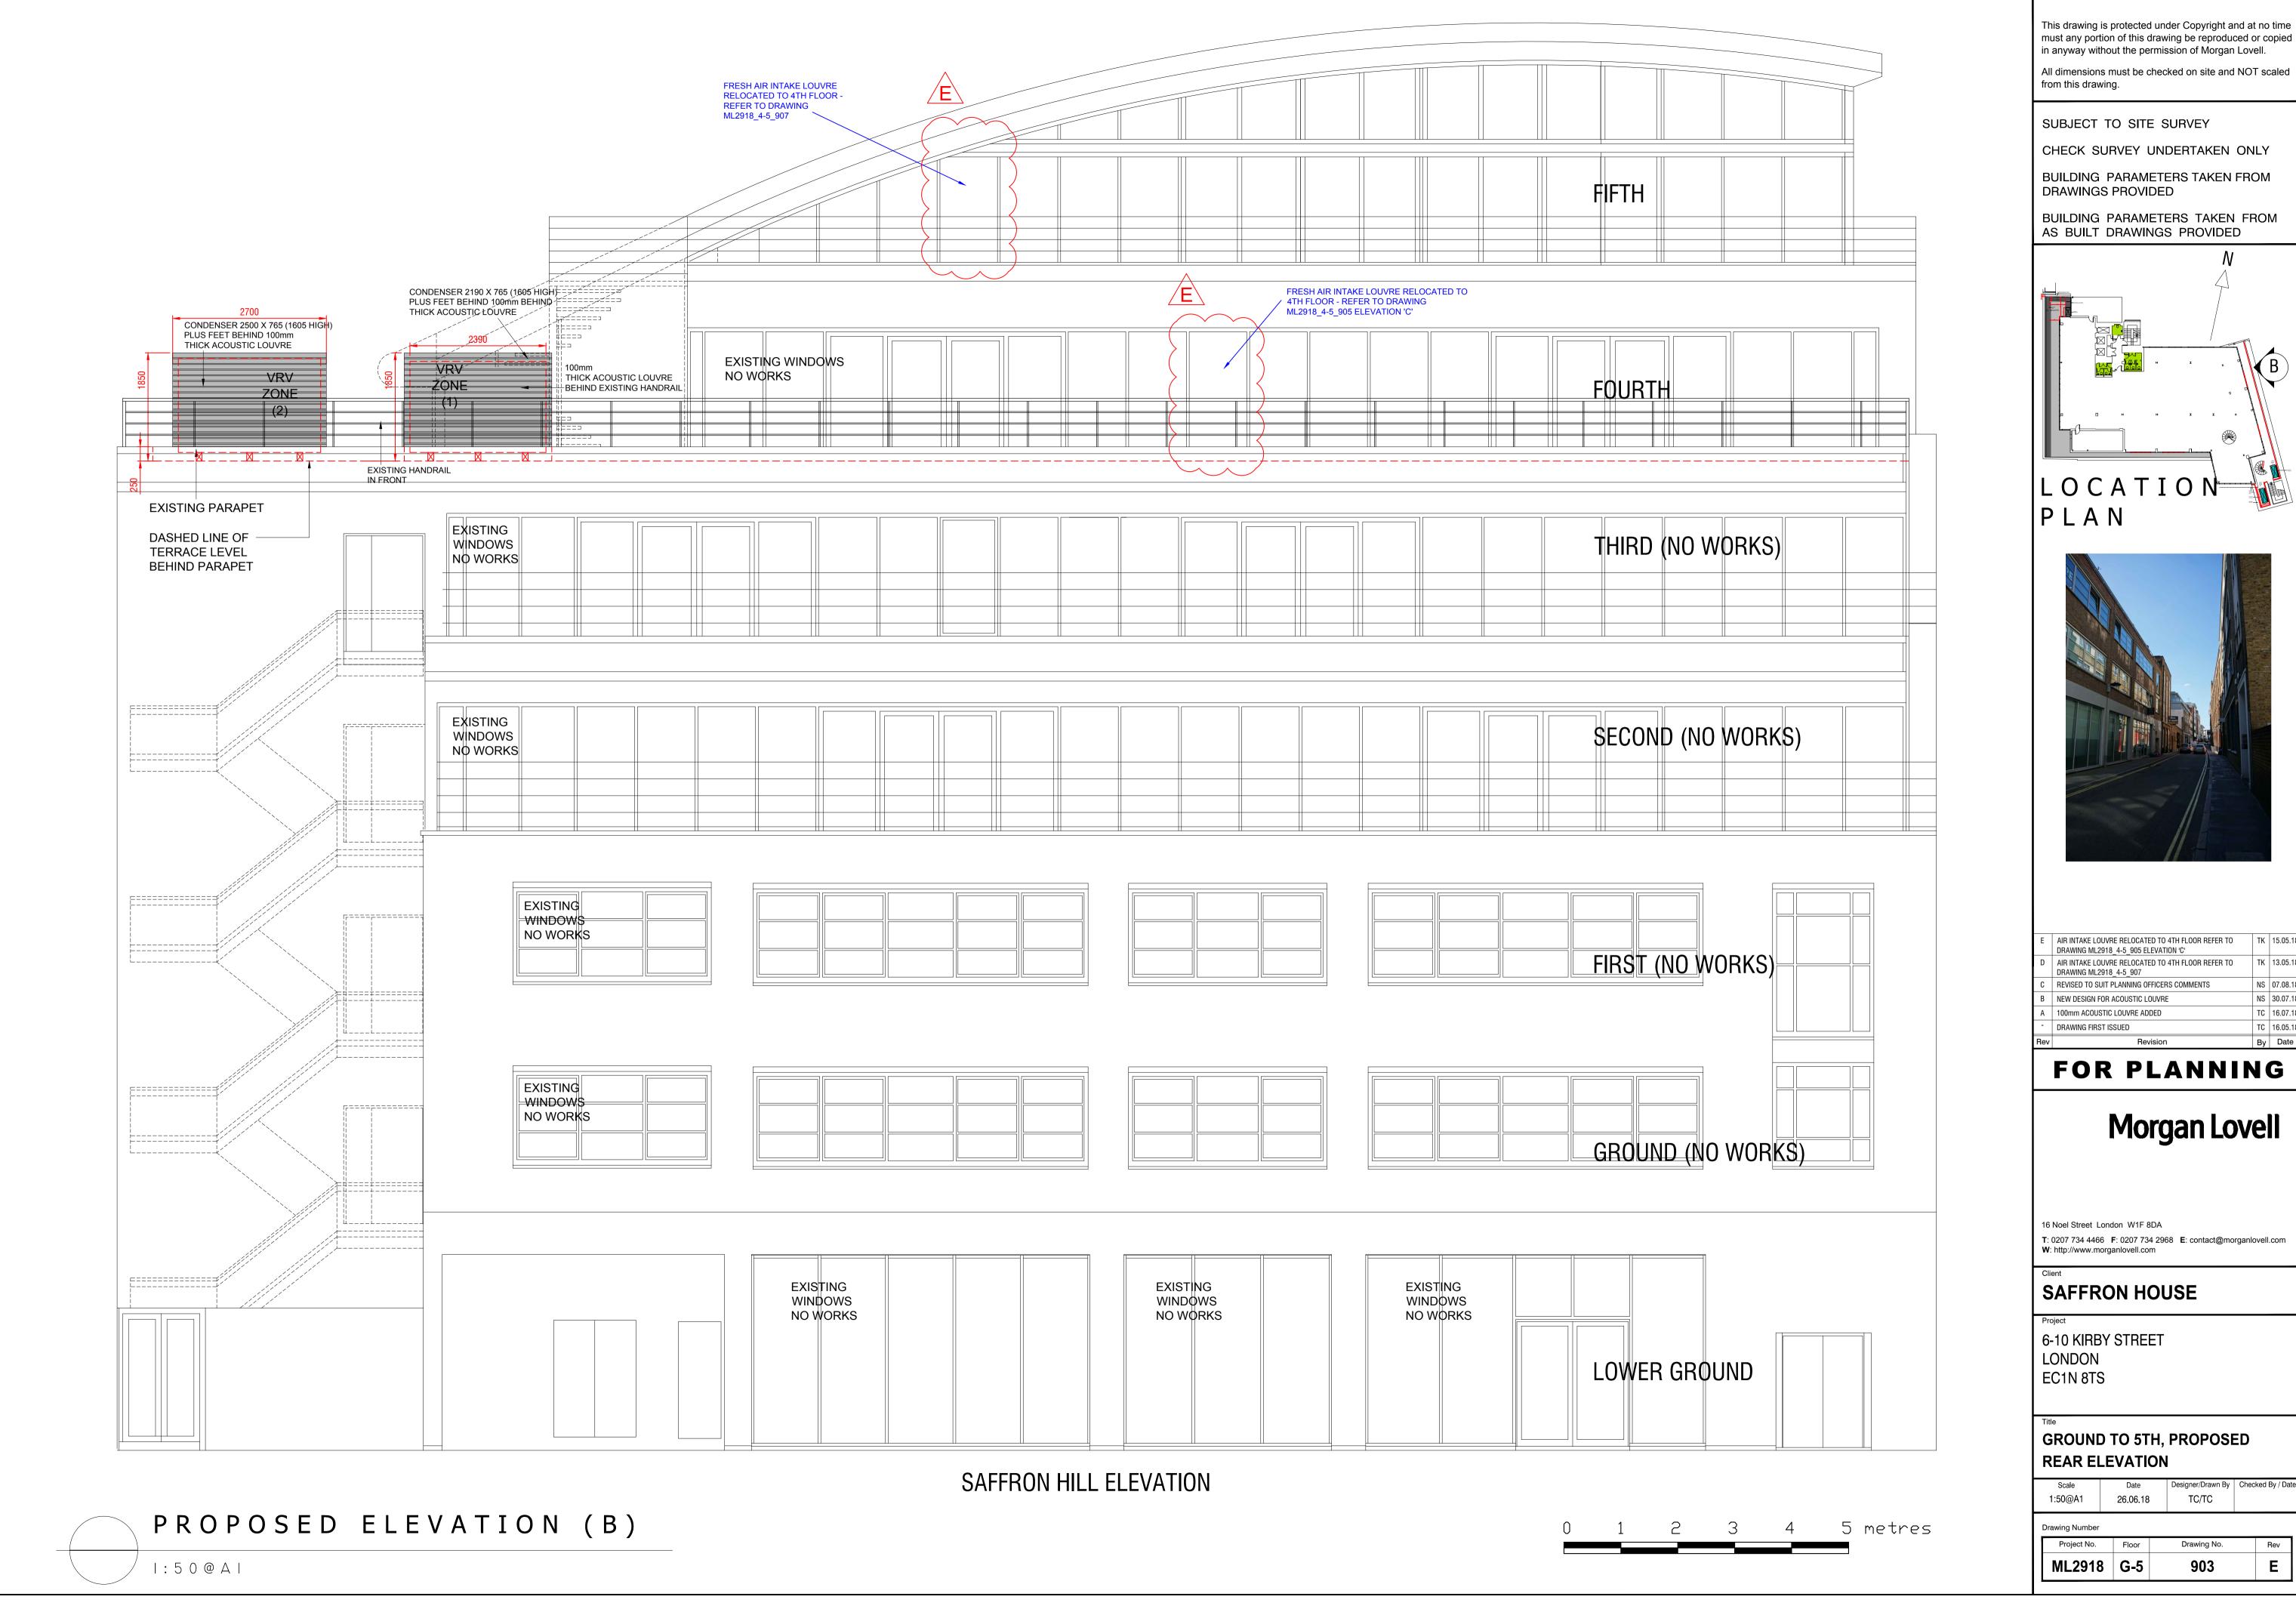

All dimensions must be checked on site and NOT scaled K B` 

| E   | AIR INTAKE LOUVRE RELOCATED TO 4TH FLOOR REFER TO<br>DRAWING ML2918_4-5_905 ELEVATION 'C' | ТΚ | 15.05.18 |
|-----|-------------------------------------------------------------------------------------------|----|----------|
| D   | AIR INTAKE LOUVRE RELOCATED TO 4TH FLOOR REFER TO<br>DRAWING ML2918_4-5_907               | ТΚ | 13.05.18 |
| С   | REVISED TO SUIT PLANNING OFFICERS COMMENTS                                                | NS | 07.08.18 |
| В   | NEW DESIGN FOR ACOUSTIC LOUVRE                                                            | NS | 30.07.18 |
| А   | 100mm ACOUSTIC LOUVRE ADDED                                                               | тс | 16.07.18 |
| -   | DRAWING FIRST ISSUED                                                                      | тс | 16.05.18 |
| Rev | Revision                                                                                  | Bv | Date     |

|    | FOR PLANNIN          |    | G      |
|----|----------------------|----|--------|
| ev | Revision             | By | Date   |
| •  | DRAWING FIRST ISSUED | тс | 16.05. |
|    |                      |    |        |