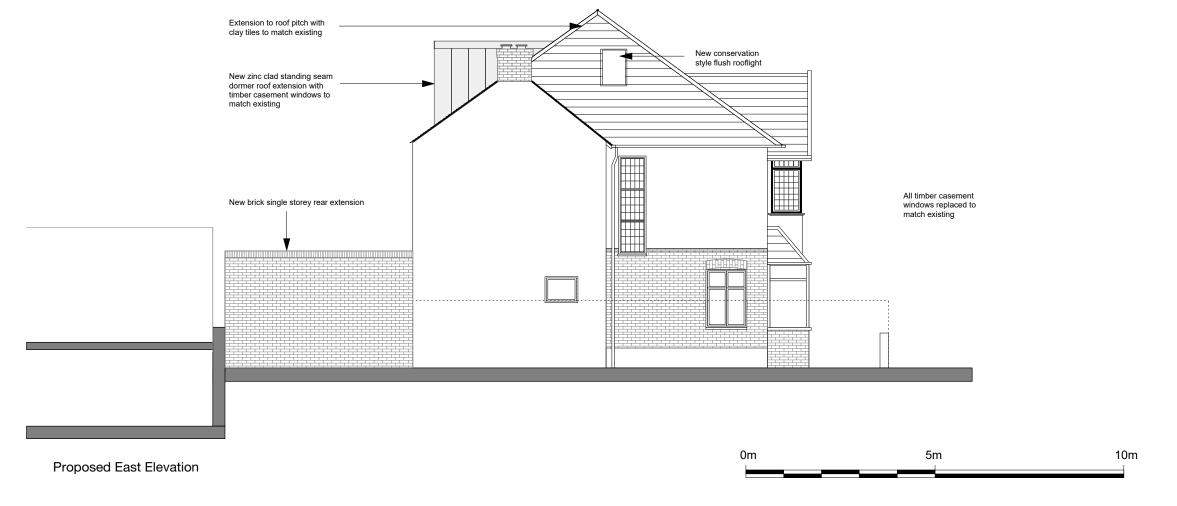

Structural design by structural engineer Attention is drawn to the provisions of the party wall act 1996. Legal boundaries should be determined by others.

Daniel Sylvester

nwA

1 Glenhurst Ave, London NW5 1PT

PLANNING

PROPOSED ELEVATIONS (N + E)

| date           |           | scale   |     | dwn |
|----------------|-----------|---------|-----|-----|
| 18/05/19       |           | 1:50@A1 |     | AW  |
| drawing number | sheet no. |         | rev |     |
| 0100_PL_010    |           |         | -   | _   |