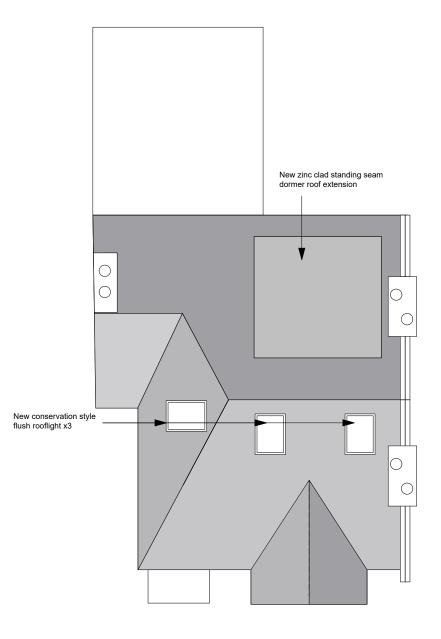

Proposed Loft Foor Plan

Proposed Roof Plan

0m

5m

Note: This drawing has been drawn to scale for the purposes obtaining local authority approval. Any measurements required for construction must not be scaled from this drawing.