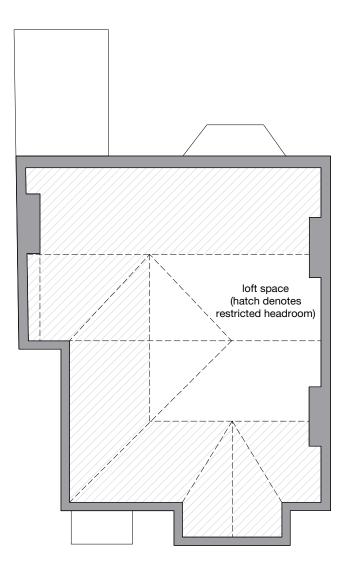

Existing Loft Foor Plan

Existing Roof Plan

0m

5m

Note: This drawing has been drawn to scale for the purposes obtaining local authority approval. Any measurements required for construction must not be scaled from this drawing.