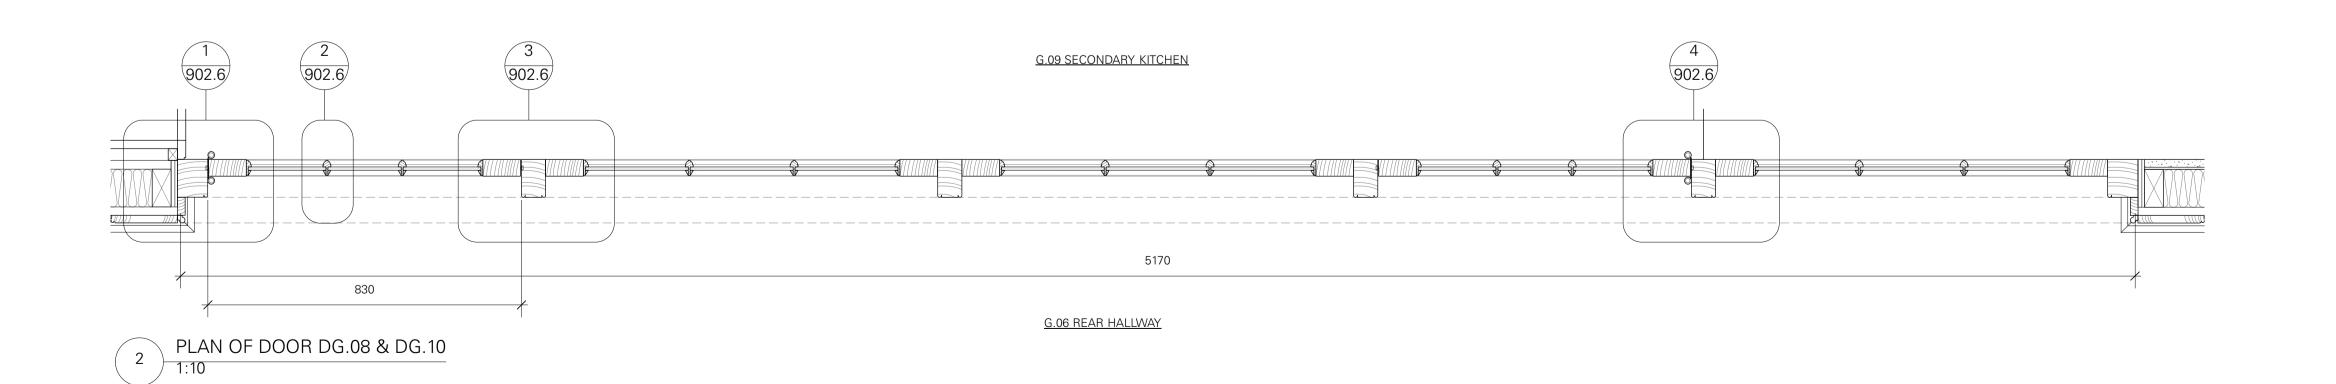

ELEVATION DOOR DG.08 & DG.10

Do not scale working dimensions from this drawing. Read drawings in conjunction with all relevant consultant drawings and specifications. In case of incongruencies between information - consult the architect for final decision. Deviations from these drawings shall not be made without first consulting the architect.

NOTES.

KEY PLAN - UPPER GROUND FLOOR

HC PURSUANT TO PLANNING CONDITIONS 17/05/2019 DATE NO. DRAWN BY / REVISION PLANNING SCALE. AS SHOWN

DETAILS OF DOORS DG.08 & DG.10

SHEET NO. REVISION.

263

33 FITZROY SQUARE W1T 6EU