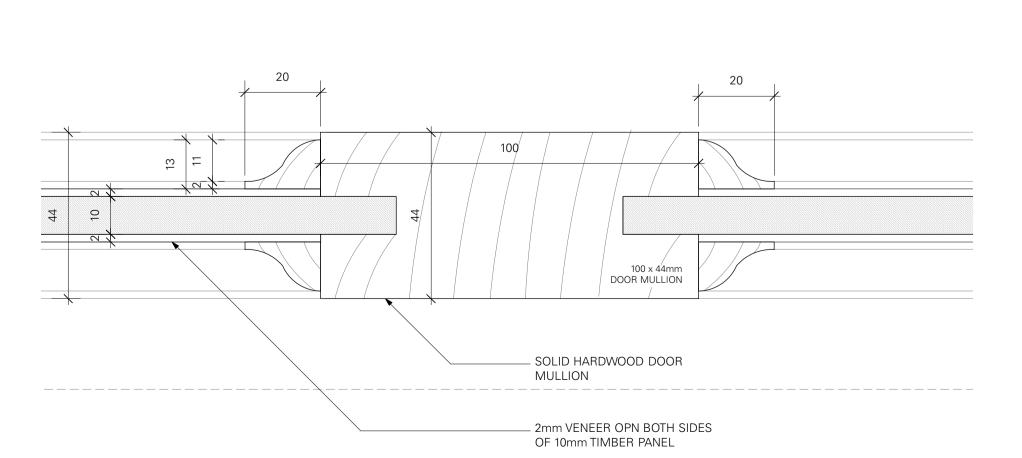

1 ELEVATION DOOR D2.09

4 DETAIL OF DOOR MULLION
1:1

Do not scale working dimensions from this drawing. Read drawings in conjunction with all relevant consultant drawings and specifications. In case of incongruencies between information - consult the architect for final decision. Deviations from these drawings shall not be made without first consulting the architect.