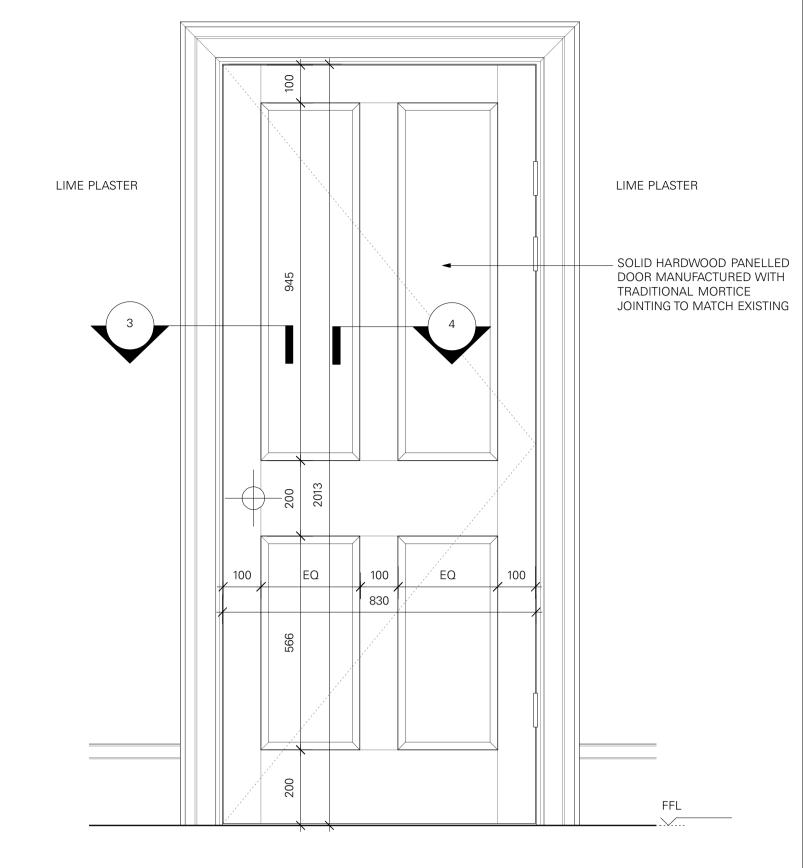

1 ELEVATION DOOR D2.09

4 DETAIL OF DOOR MULLION
1:1

Do not scale working dimensions from this drawing. Read drawings in conjunction with all relevant consultant drawings and specifications. In case of incongruencies between information - consult the architect for final decision. Deviations from these drawings shall not be made without first consulting the architect.