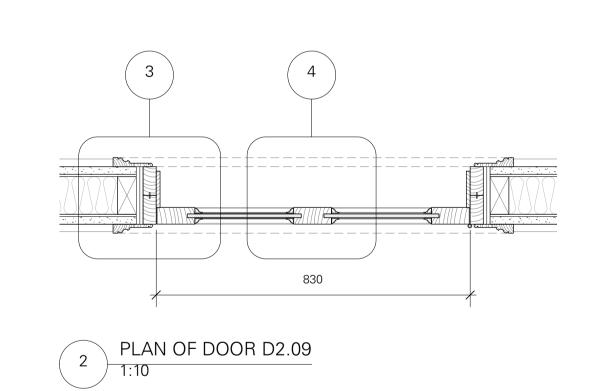

1 ELEVATION DOOR D2.09

4 DETAIL OF DOOR MULLION
1:1

Do not scale working dimensions from this drawing. Read drawings in conjunction with all relevant consultant drawings and specifications. In case of incongruencies between information - consult the architect for final decision. Deviations from these drawings shall not be made without first consulting the architect.