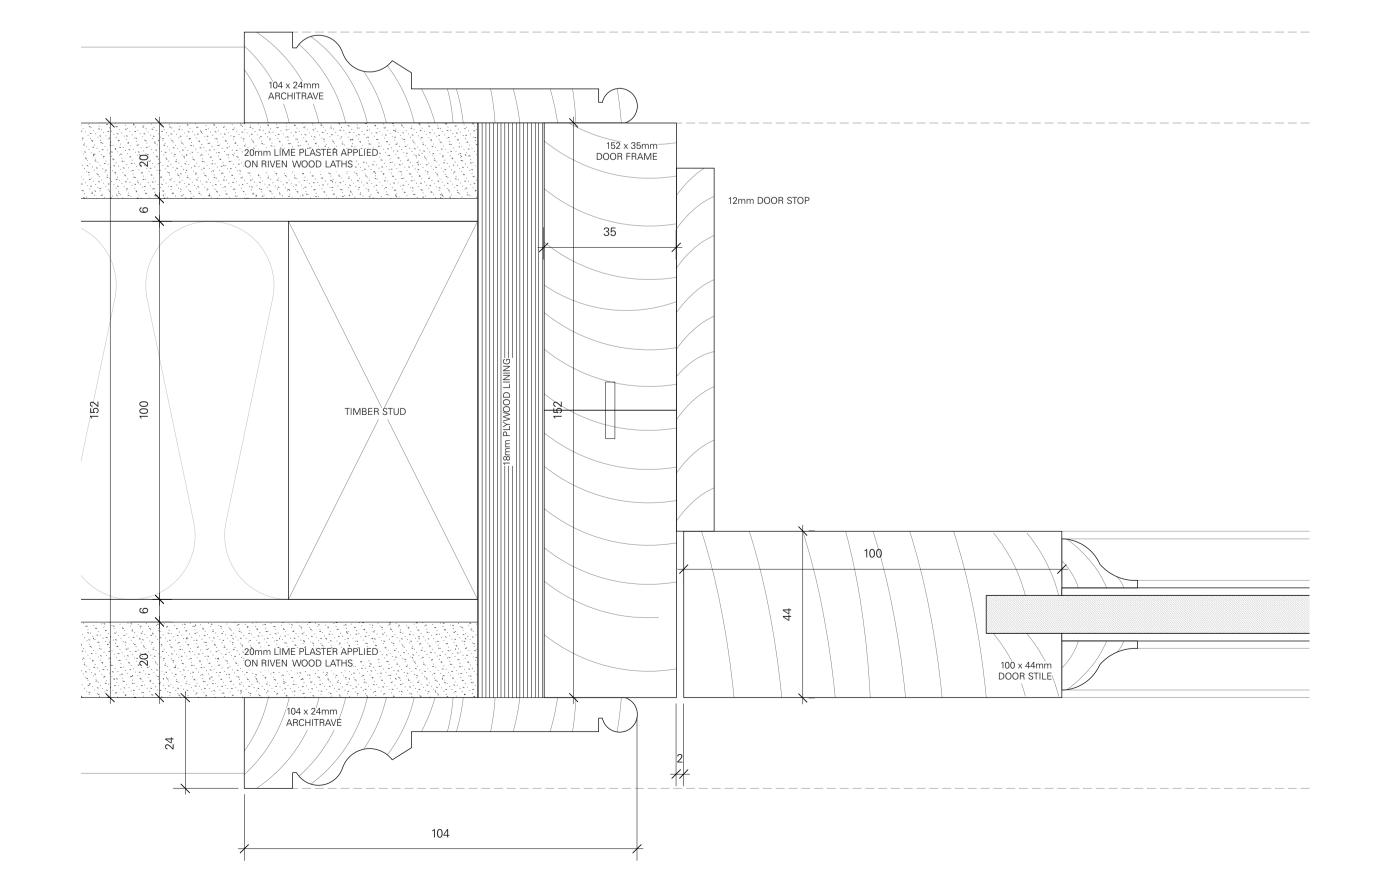

1 ELEVATION DOOR D2.09





4 DETAIL OF DOOR MULLION
1:1

Do not scale working dimensions from this drawing. Read drawings in conjunction with all relevant consultant drawings and specifications. In case of incongruencies between information - consult the architect for final decision. Deviations from these drawings shall not be made without first consulting the architect.

NOTES.



KEY PLAN - SECOND FLOOR



D2.09 **904.2** P SHEET NO. REVIS

33 FITZROY SQUARE W1T 6EU

Thomas Croft Architects Studio 117, Great Western 65 Alfred Road

TC A Thomas Croft Architects
Studio 117, Great Western Studios
65 Alfred Road
London, W2 5EU
United Kingdom
+44 (0)20 8962 0066
email@thomascroft.com
www.thomascroft.com

263



DETAIL OF DOOR JAMB