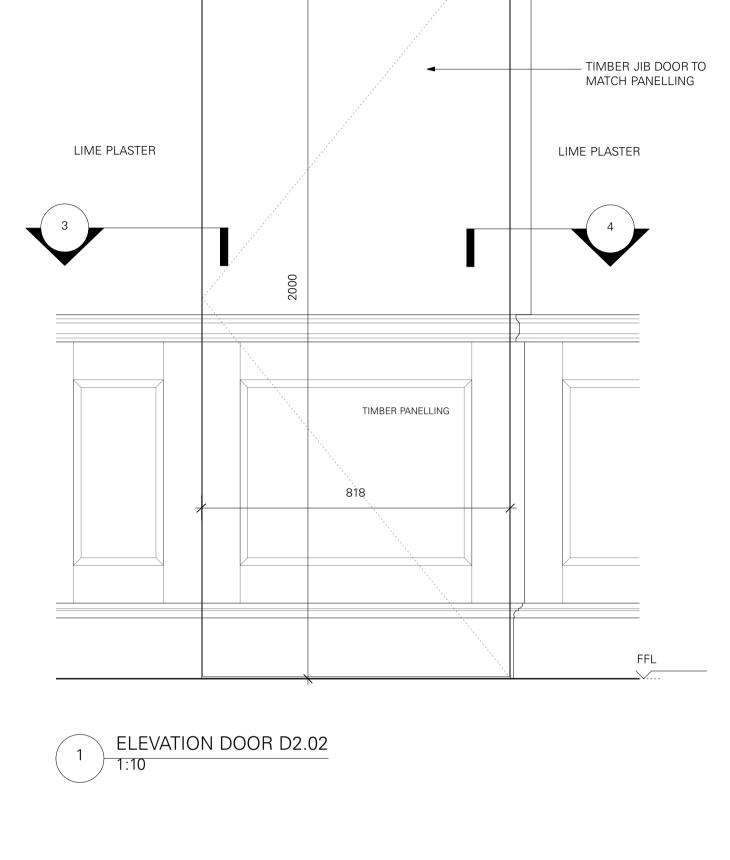

818

2 PLAN OF DOOR D2.02 1:10

Do not scale working dimensions from this drawing. Read drawings in conjunction with all relevant consultant drawings and specifications. In case of incongruencies between information - consult the architect for final decision. Deviations from these drawings shall not be made without first consulting the architect.

33 FITZROY SQUARE W1T 6EU

DETAILS OF DOOR D2.02

Thomas Croft Architects
Studio 117, Great Western Studios
65 Alfred Road
London, W2 5EU
United Kingdom
+44 (0)20 8962 0066
email@thomascroft.com
www.thomascroft.com