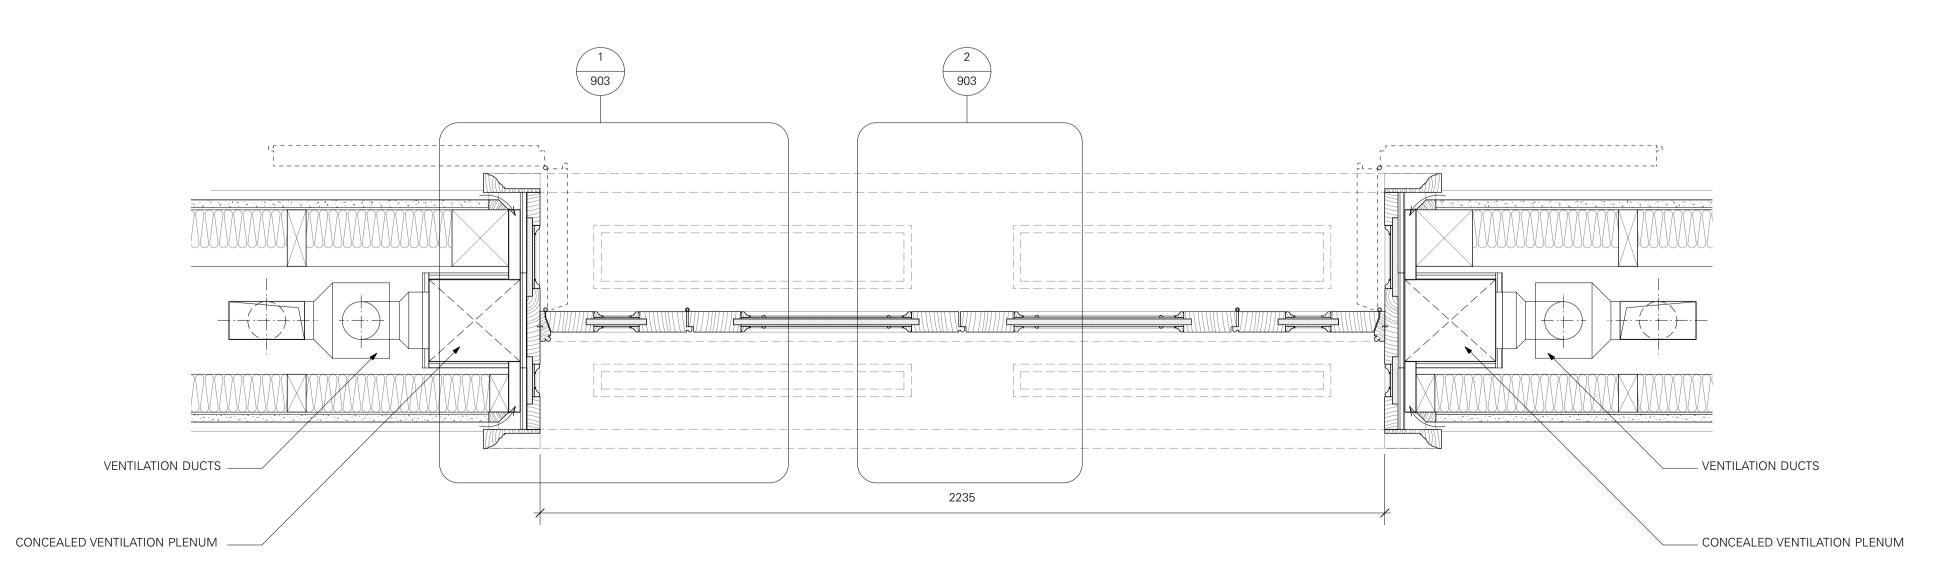

## 1 ELEVATION DOOR DG.14 & D1.08

PLAN OF DOOR DG.14 & D1.08 1:10 Do not scale working dimensions from this drawing. Read drawings in conjunction with all relevant consultant drawings and specifications. In case of incongruencies between information - consult the architect for final decision. Deviations from these drawings shall not be made without first consulting the architect.