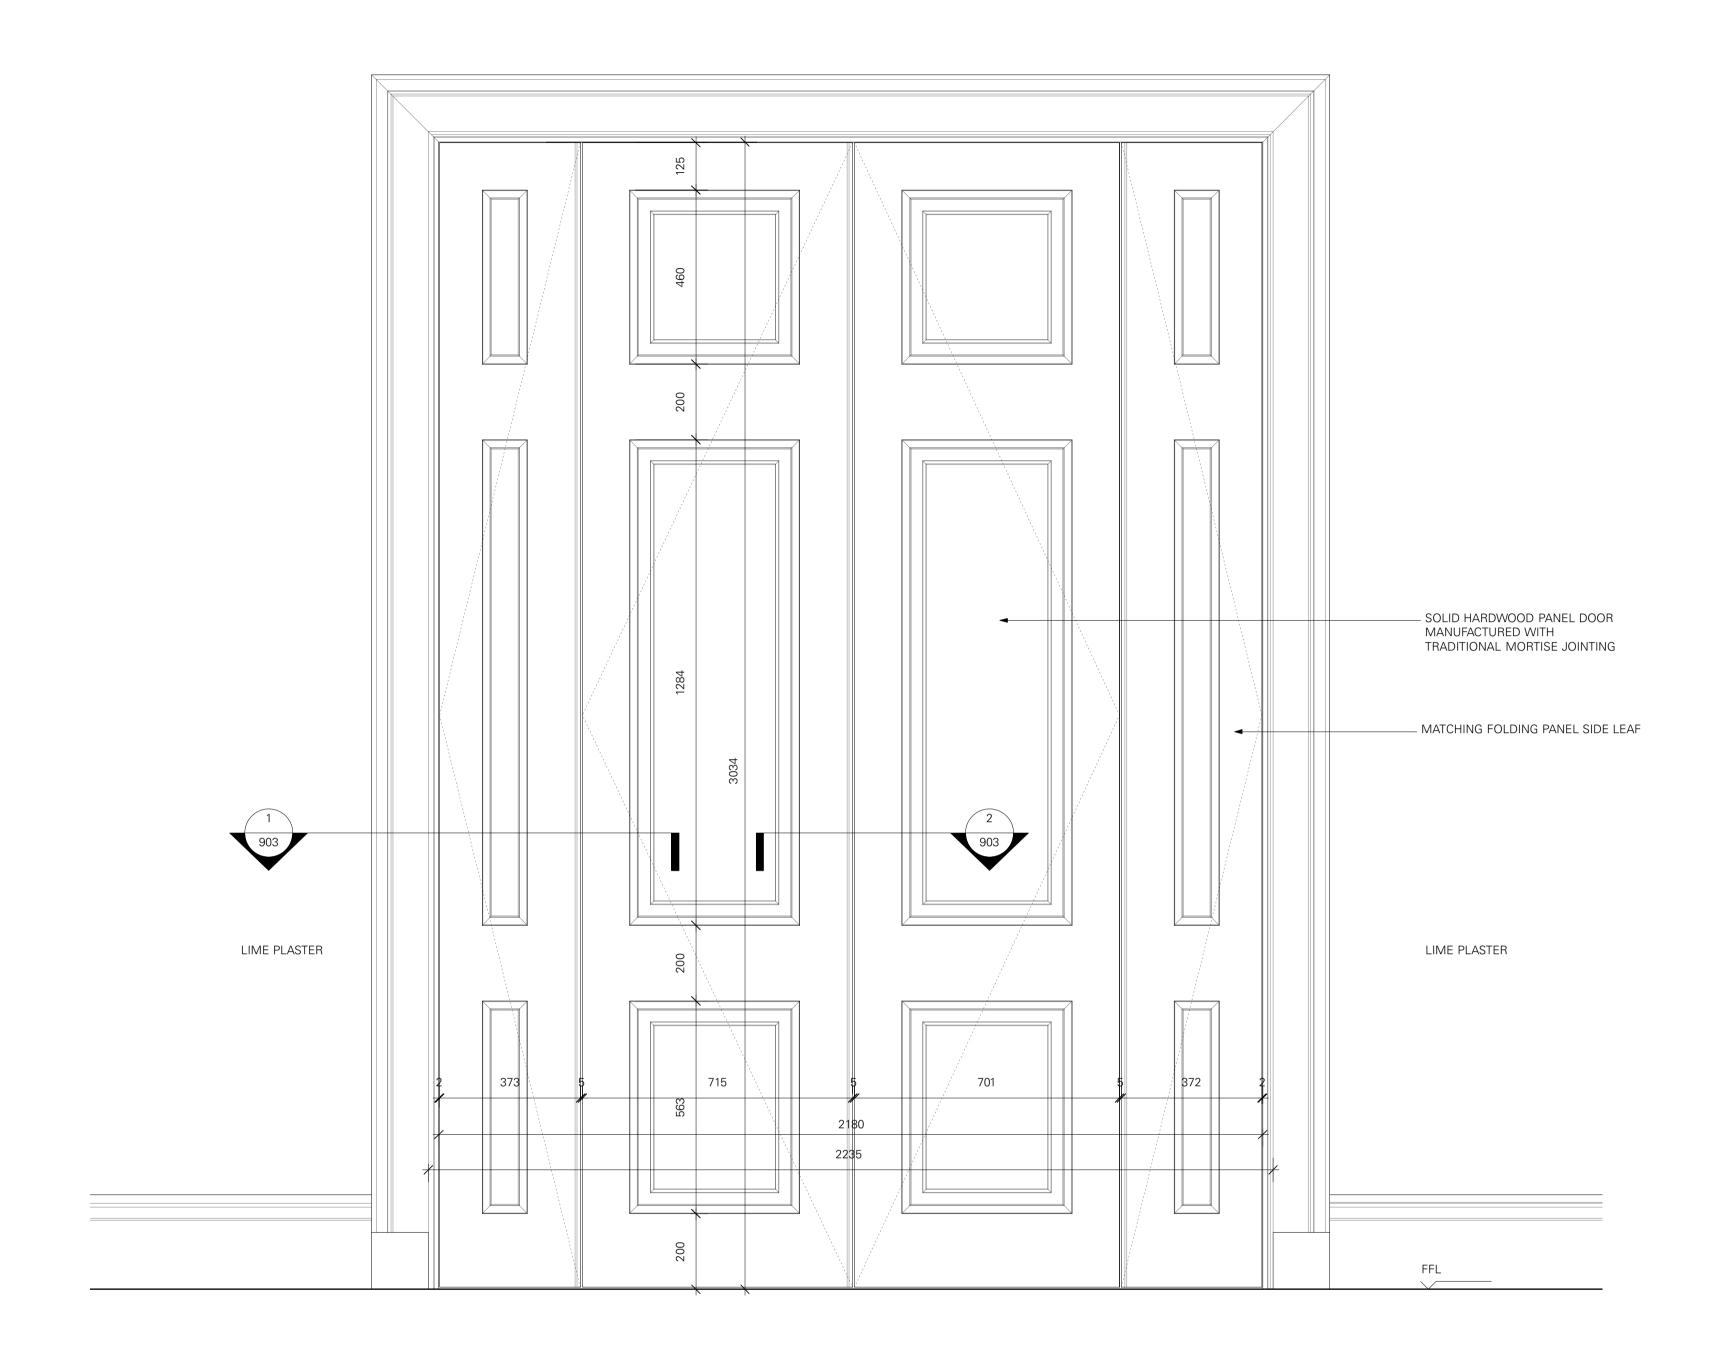

## 1 ELEVATION DOOR DG.14 & D1.08

PLAN OF DOOR DG.14 & D1.08 1:10 Do not scale working dimensions from this drawing. Read drawings in conjunction with all relevant consultant drawings and specifications. In case of incongruencies between information - consult the architect for final decision. Deviations from these drawings shall not be made without first consulting the architect.