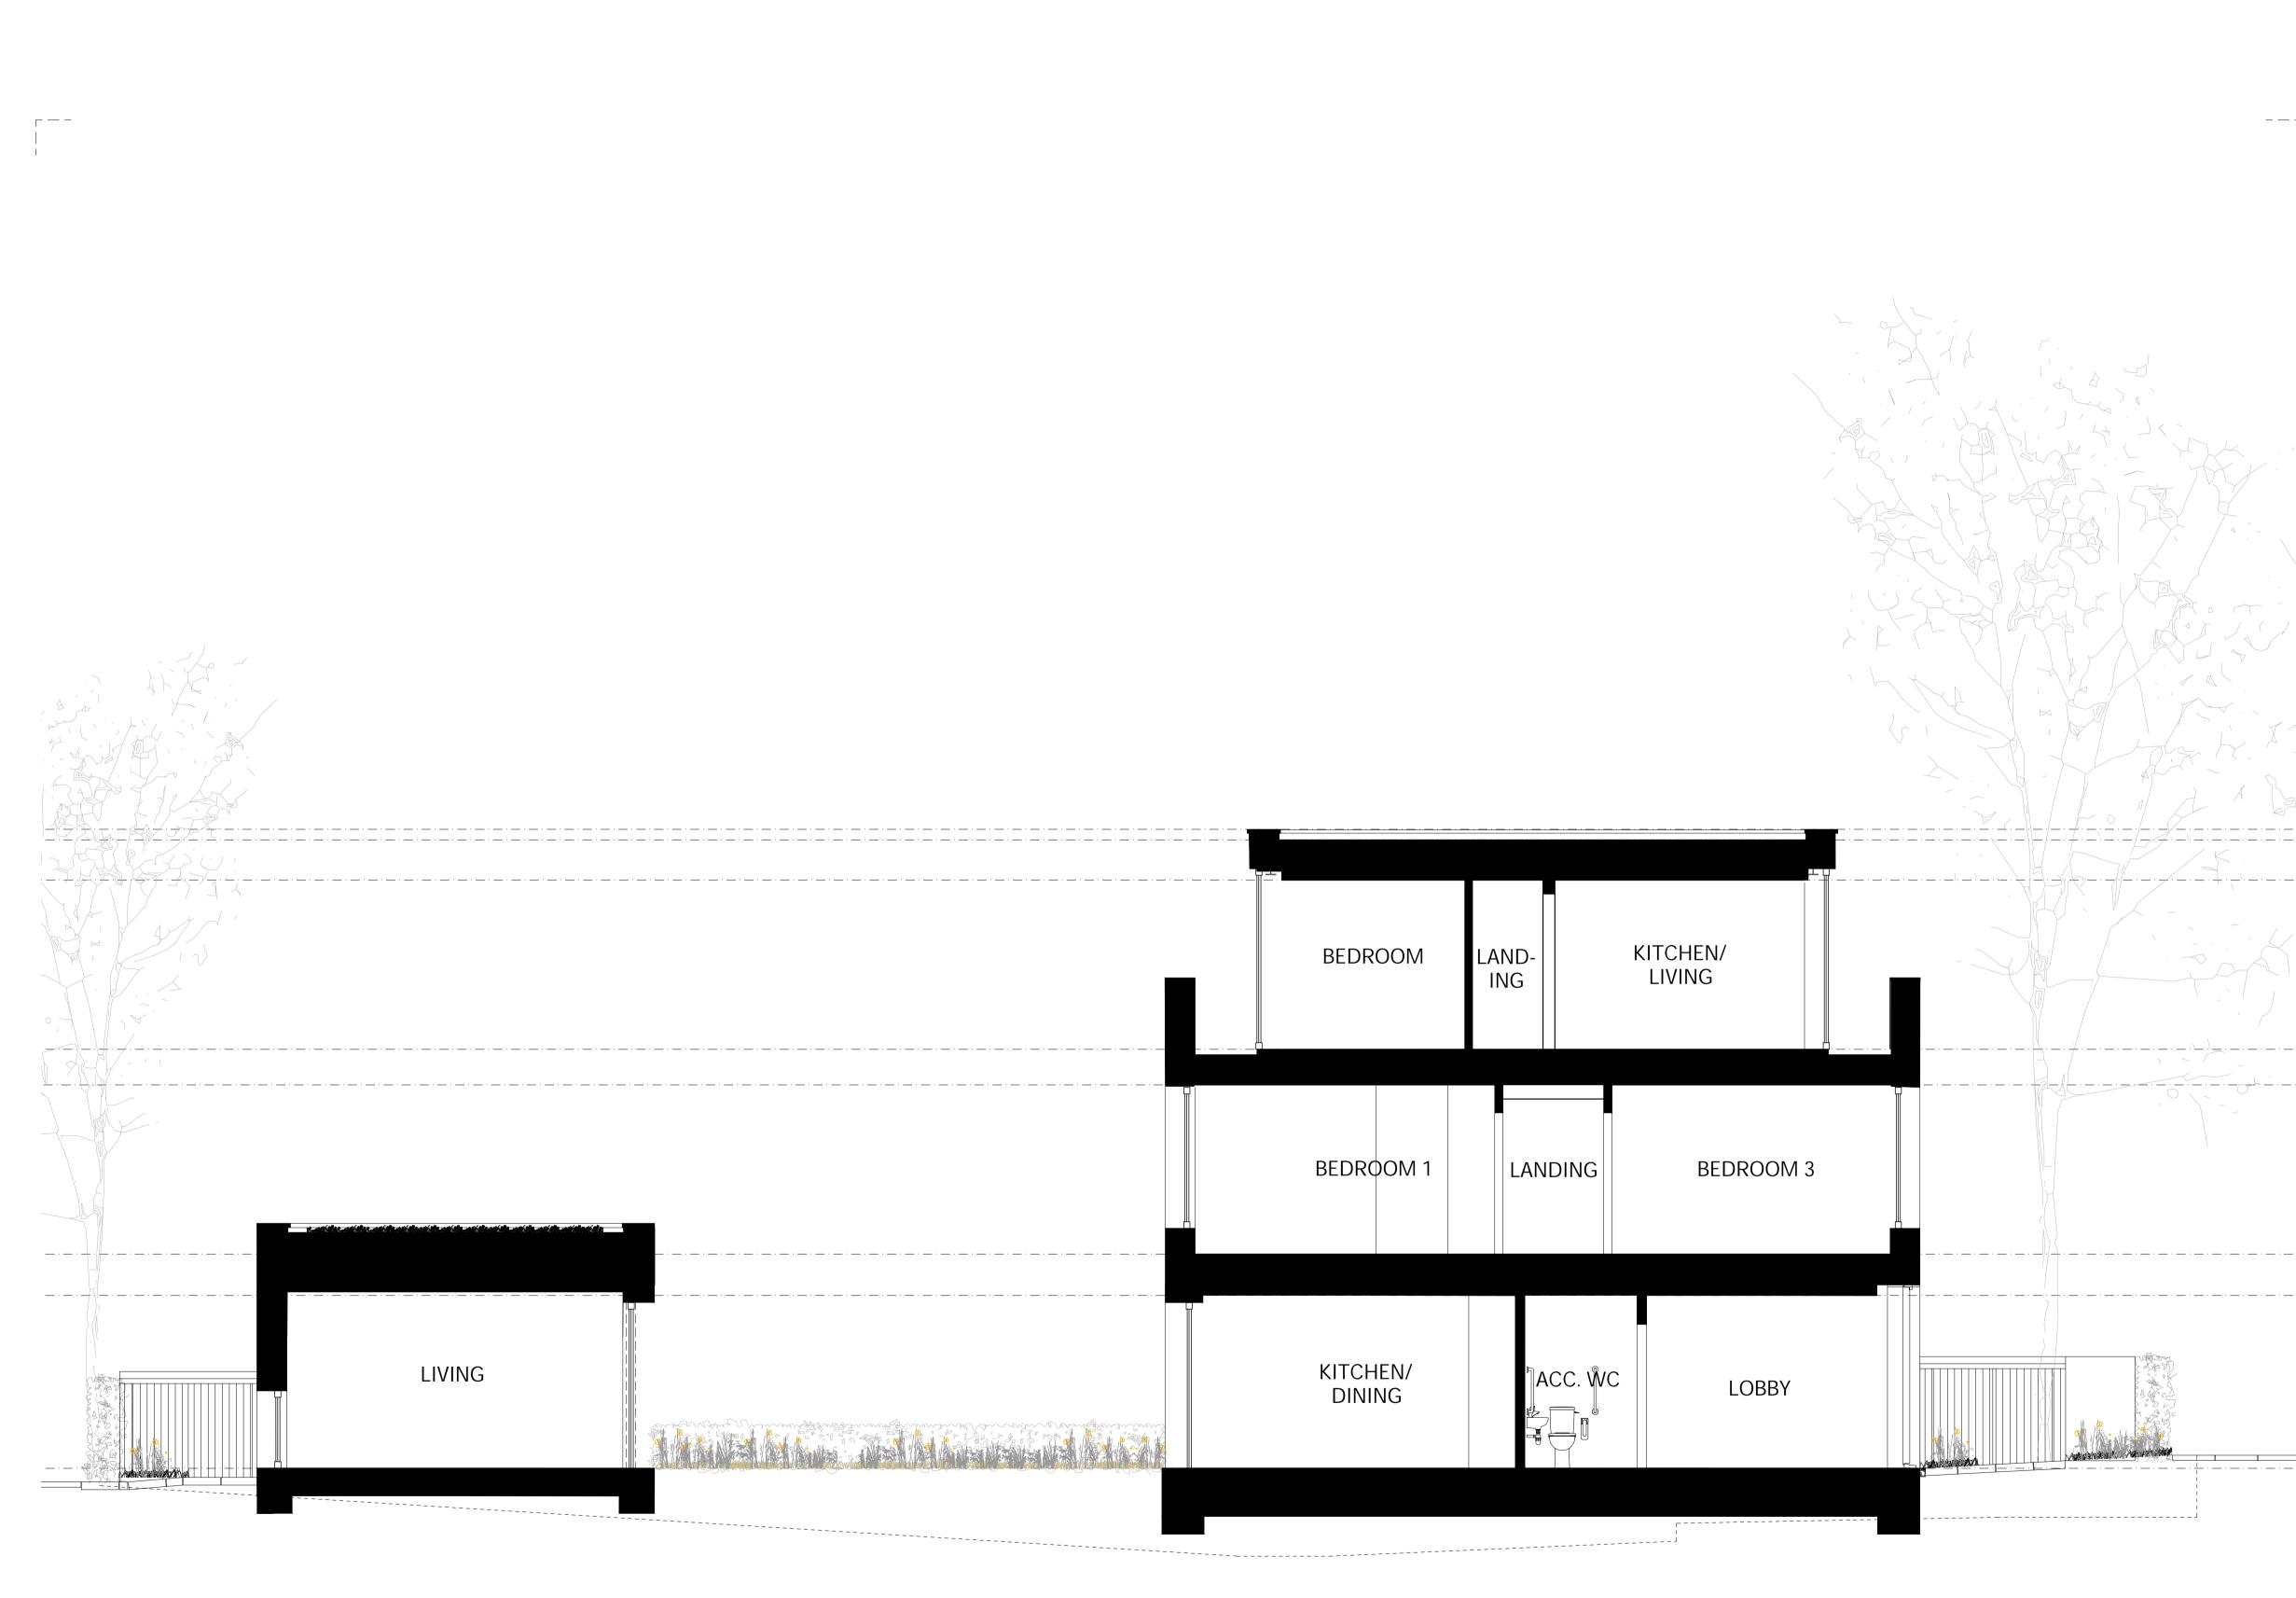

PROPOSED SECTION A-A

RICS

info@e-w.london

e-w.london 020 7583 7799

The Gallery St Margaret Pattens EC3M 1HS

EDWARDS WILSON

| /              | Issued For Planning |                                                                               | 17.05.19 |
|----------------|---------------------|-------------------------------------------------------------------------------|----------|
| Rev            | Description         |                                                                               | Date     |
| Client         |                     | Diocese of London                                                             |          |
| Project        |                     | St Peters Church Vicarage                                                     |          |
| Address        |                     | St Peters Church Vicarage<br>Belsize Park<br>Belsize Square<br>London NW3 4HJ |          |
| Project No.    |                     | 6179-01                                                                       |          |
| Drawing No.    |                     | 300                                                                           |          |
| Drawing Date   |                     | 07.05.19                                                                      |          |
| Drawing Title  |                     | Section A-A                                                                   |          |
| Drawing Status |                     | Planning                                                                      |          |
| Drawing Scale  |                     | 1:100@A3 /1:50 @A1                                                            |          |
|                |                     |                                                                               |          |