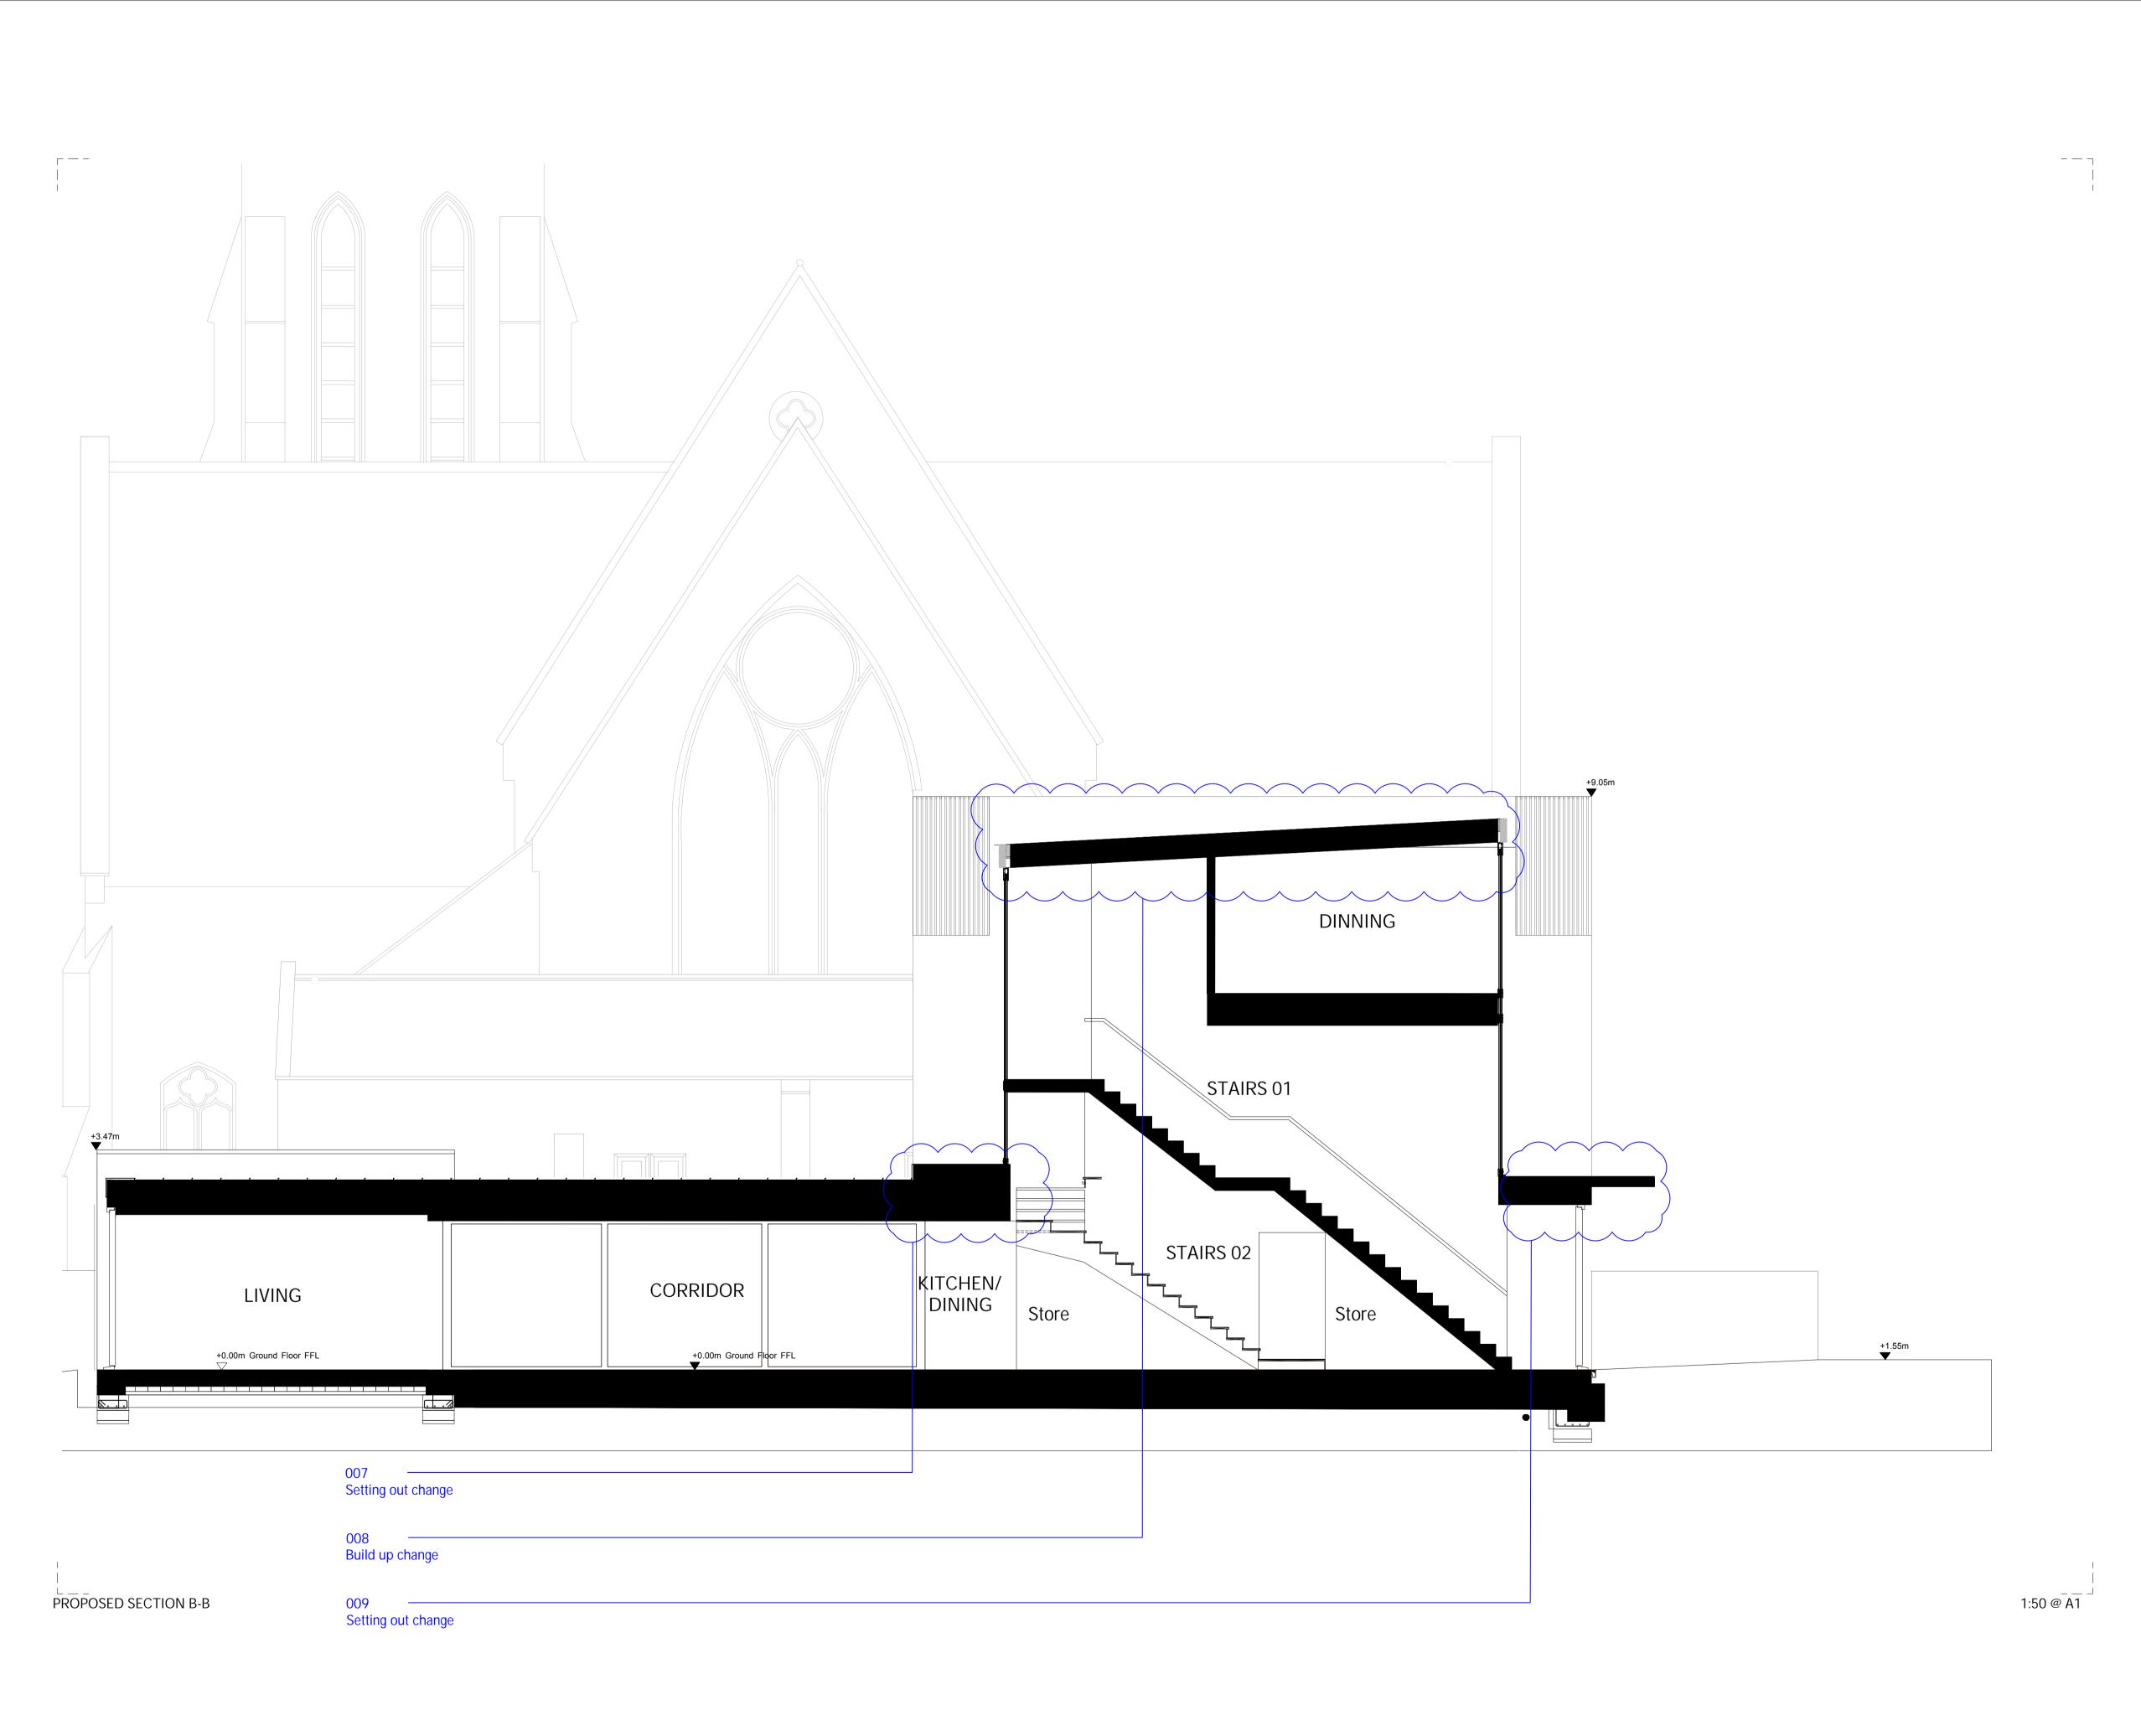

These drawings are for illustrative purposes and may not represent what is physically present. Should any discrepancy between the drawings and the existing arrangements be discovered, Edwards Wilson shall be notified in writing as soon as possible. Do not scale from this drawing, all dimensions to be verified prior to commencing works on site.

Where available this drawing should be read in conjunction with all general arrangements, structural and MEP drawings, schedule of works and specification.

0 500mm 1 m 2 m 3 m 4 m

| /              | Issued Fo | r Planning                                                                    | 17.05.19 |
|----------------|-----------|-------------------------------------------------------------------------------|----------|
| Rev            | Descript  | ion Date                                                                      |          |
| Client         |           | Diocese of London                                                             |          |
| Project        |           | St Peters Church Vicarage                                                     |          |
| Address        |           | St Peters Church Vicarage<br>Belsize Park<br>Belsize Square<br>London NW3 4HJ |          |
| Project No.    |           | 6179-01                                                                       |          |
| Drawing No.    |           | 301                                                                           |          |
| Drawing Date   |           | 08.05.19                                                                      |          |
| Drawing Title  |           | Section B-B                                                                   |          |
| Drawing Status |           | Planning                                                                      |          |
| Drawing Scale  |           | 1:100@A3 /1:50 @A1                                                            |          |