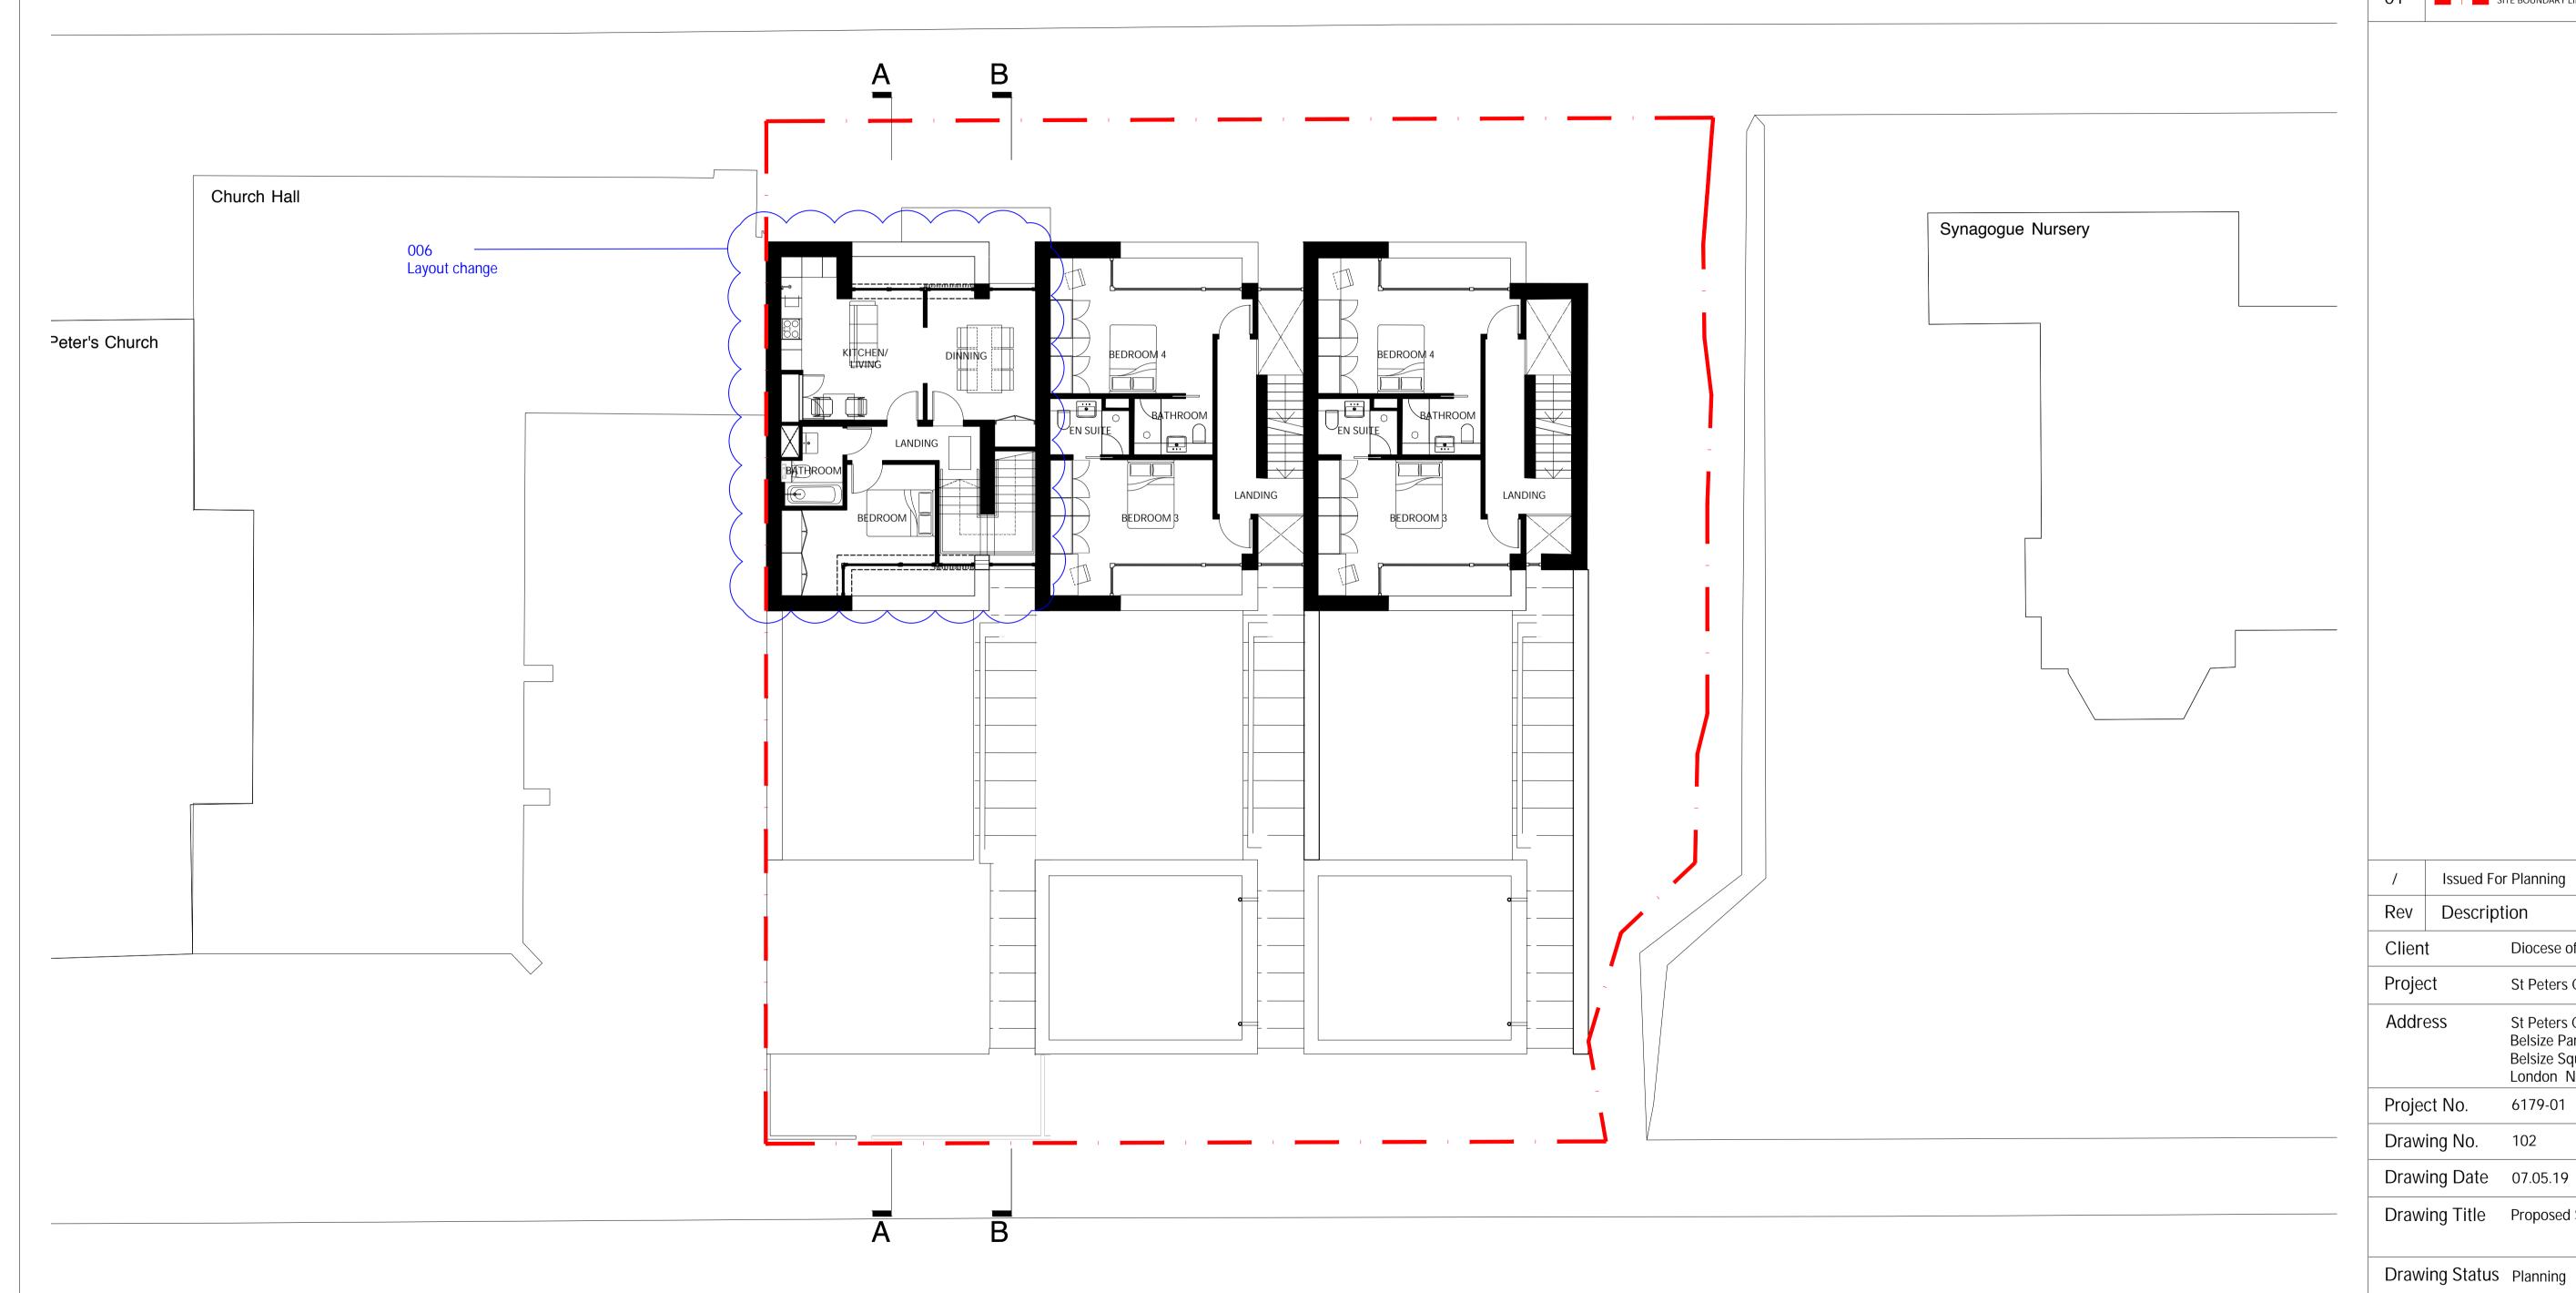

BELSIZE SQUARE

PROPOSED SECOND FLOOR PLAN

These drawings are for illustrative purposes and may not represent what is physically present. Should any discrepancy between the drawings and the existing arrangements be discovered, Edwards Wilson shall be notified in writing as soon as possible. Do not scale from this drawing, all dimensions to be verified prior to commencing works on site.

Where available this drawing should be read in conjunction with all general arrangements, structural and MEP drawings, schedule of works and specification.

Notes

01 site boundary line

| /             | Issued Fo | r Planning                                                                    | 17.05.19 |
|---------------|-----------|-------------------------------------------------------------------------------|----------|
| Rev           | Descript  | ion                                                                           | Date     |
| Client        |           | Diocese of London                                                             |          |
| Project       |           | St Peters Church Vicarage                                                     |          |
| Address       |           | St Peters Church Vicarage<br>Belsize Park<br>Belsize Square<br>London NW3 4HJ |          |
| Project No.   |           | 6179-01                                                                       |          |
| Drawing No.   |           | 102                                                                           |          |
| Drawing Date  |           | 07.05.19                                                                      |          |
| Drawing Title |           | Proposed Second Floor Plan                                                    |          |