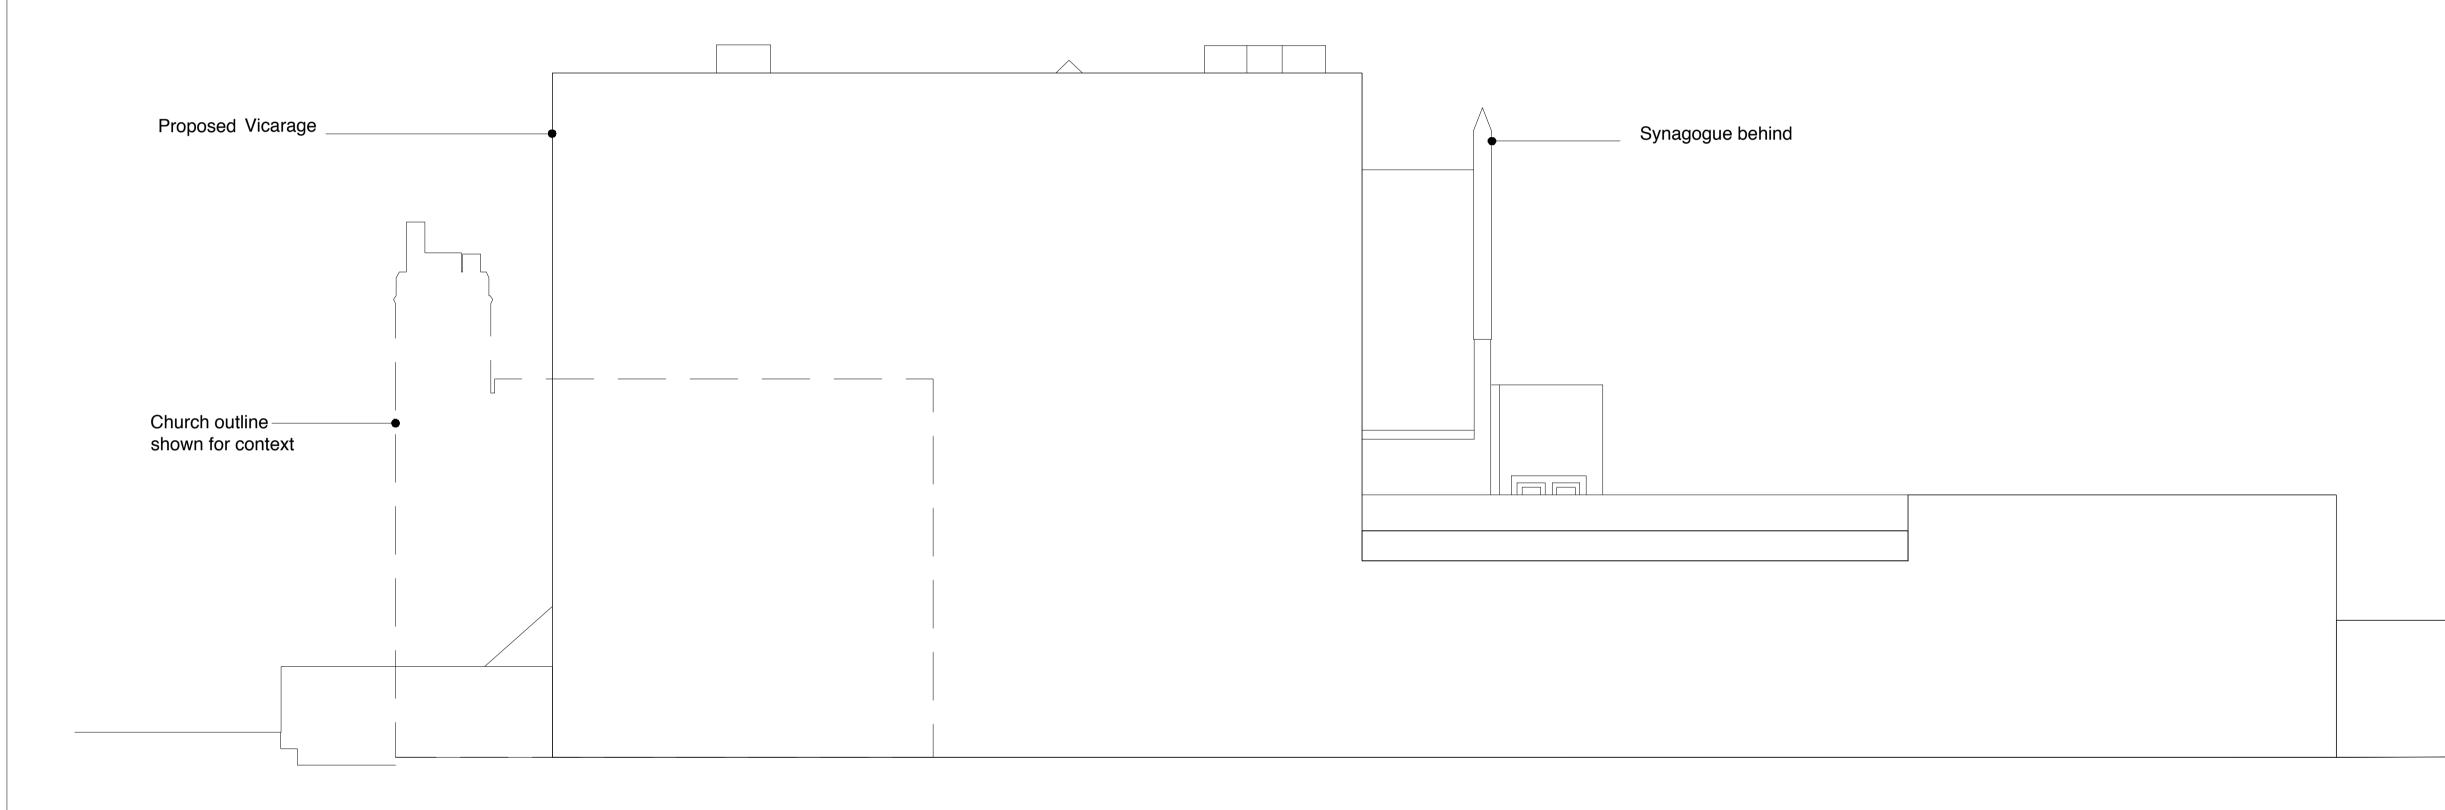

PROPOSED WEST ELEVATION

г — —

| genera                                                             |                                                                                       | his drawing s<br>ents, structur<br>ation.                                                                                                               |                                                                         |                       |               |      |
|--------------------------------------------------------------------|---------------------------------------------------------------------------------------|---------------------------------------------------------------------------------------------------------------------------------------------------------|-------------------------------------------------------------------------|-----------------------|---------------|------|
|                                                                    | 0                                                                                     | 500mm 1 m                                                                                                                                               | 2 m                                                                     | 3 m                   | 4 m           | 5 1  |
|                                                                    |                                                                                       |                                                                                                                                                         |                                                                         |                       |               |      |
|                                                                    |                                                                                       |                                                                                                                                                         |                                                                         |                       |               |      |
|                                                                    |                                                                                       |                                                                                                                                                         |                                                                         |                       |               |      |
|                                                                    |                                                                                       |                                                                                                                                                         |                                                                         |                       |               |      |
|                                                                    |                                                                                       |                                                                                                                                                         |                                                                         |                       |               |      |
|                                                                    |                                                                                       |                                                                                                                                                         |                                                                         |                       |               |      |
|                                                                    |                                                                                       |                                                                                                                                                         |                                                                         |                       |               |      |
|                                                                    |                                                                                       |                                                                                                                                                         |                                                                         |                       |               |      |
|                                                                    |                                                                                       |                                                                                                                                                         |                                                                         |                       |               |      |
|                                                                    |                                                                                       |                                                                                                                                                         |                                                                         |                       |               |      |
|                                                                    |                                                                                       |                                                                                                                                                         |                                                                         |                       |               |      |
|                                                                    |                                                                                       |                                                                                                                                                         |                                                                         |                       |               |      |
|                                                                    |                                                                                       |                                                                                                                                                         |                                                                         |                       |               |      |
|                                                                    |                                                                                       |                                                                                                                                                         |                                                                         |                       |               |      |
|                                                                    |                                                                                       |                                                                                                                                                         |                                                                         |                       |               |      |
|                                                                    |                                                                                       |                                                                                                                                                         |                                                                         |                       |               |      |
|                                                                    |                                                                                       |                                                                                                                                                         |                                                                         |                       |               |      |
|                                                                    |                                                                                       |                                                                                                                                                         |                                                                         |                       |               |      |
|                                                                    |                                                                                       |                                                                                                                                                         |                                                                         |                       |               |      |
|                                                                    |                                                                                       |                                                                                                                                                         |                                                                         |                       |               |      |
|                                                                    |                                                                                       |                                                                                                                                                         |                                                                         |                       |               |      |
|                                                                    |                                                                                       |                                                                                                                                                         |                                                                         |                       |               |      |
| /                                                                  | Issued Fo                                                                             | or Planning                                                                                                                                             |                                                                         |                       | 08.0          | 5.19 |
| Rev                                                                | Descrip                                                                               | tion                                                                                                                                                    |                                                                         |                       | 08.05<br>Date |      |
| Rev<br>Clien                                                       | Descrip <sup>-</sup><br>t                                                             | tion<br>Diocese of L                                                                                                                                    |                                                                         |                       |               |      |
| Rev<br>Client<br>Projec                                            | Descrip<br>t<br>ct                                                                    | tion<br>Diocese of L<br>St Peters Ch                                                                                                                    | nurch Vicara                                                            | -                     |               |      |
| Rev<br>Clien                                                       | Descrip<br>t<br>ct                                                                    | tion<br>Diocese of L<br>St Peters Ch<br>St Peters Ch<br>Belsize Park<br>Belsize Squa                                                                    | nurch Vicaraq<br>nurch Vicaraq                                          | -                     |               |      |
| Rev<br>Client<br>Projec<br>Addre                                   | Descrip<br>t<br>ct                                                                    | tion<br>Diocese of L<br>St Peters Ch<br>St Peters Ch<br>Belsize Park                                                                                    | nurch Vicaraq<br>nurch Vicaraq                                          | -                     |               |      |
| Rev<br>Client<br>Projec<br>Addre                                   | Descrip<br>t<br>ct<br>ess                                                             | tion<br>Diocese of L<br>St Peters Ch<br>St Peters Ch<br>Belsize Park<br>Belsize Squa<br>London NW                                                       | nurch Vicaraq<br>nurch Vicaraq                                          | -                     |               |      |
| Rev<br>Client<br>Projec<br>Addre<br>Projec<br>Draw                 | Descrip<br>t<br>ct<br>ess<br>ct No.                                                   | tion<br>Diocese of L<br>St Peters Ch<br>Belsize Park<br>Belsize Squa<br>London NM<br>6179-01                                                            | nurch Vicaraq<br>nurch Vicaraq                                          | -                     |               |      |
| Rev<br>Client<br>Projec<br>Addre<br>Projec<br>Draw                 | Descrip<br>t<br>ct<br>ess<br>ct No.<br>ing No.                                        | tion<br>Diocese of L<br>St Peters Ch<br>Belsize Park<br>Belsize Squa<br>London NM<br>6179-01<br>203                                                     | nurch Vicarag<br>nurch Vicarag<br>nre<br>/3 4HJ                         | je                    |               |      |
| Rev<br>Client<br>Projec<br>Addre<br>Projec<br>Draw<br>Draw<br>Draw | Descrip<br>t<br>ct<br>ess<br>ct No.<br>ing No.<br>ing Date                            | tion<br>Diocese of L<br>St Peters Ch<br>Belsize Park<br>Belsize Squa<br>London NW<br>6179-01<br>203<br>07.05.19<br>Proposed W                           | nurch Vicarag<br>nurch Vicarag<br>nre<br>/3 4HJ                         | je                    |               |      |
| Rev<br>Client<br>Projec<br>Addre<br>Projec<br>Draw<br>Draw<br>Draw | Descrip<br>t<br>ct<br>ess<br>ct No.<br>ing No.<br>ing Date<br>ing Title               | tion<br>Diocese of L<br>St Peters Ch<br>Belsize Park<br>Belsize Squa<br>London NW<br>6179-01<br>203<br>07.05.19<br>Proposed W<br>Planning               | hurch Vicarag<br>hurch Vicarag<br>re<br>/3 4HJ<br>/est Elevation        | je                    |               |      |
| Rev<br>Client<br>Projec<br>Addre<br>Projec<br>Draw<br>Draw<br>Draw | Descrip<br>t<br>ct<br>ess<br>ct No.<br>ing No.<br>ing Date<br>ing Title<br>ing Status | tion<br>Diocese of L<br>St Peters Ch<br>Belsize Park<br>Belsize Squa<br>London NW<br>6179-01<br>203<br>07.05.19<br>Proposed W<br>Planning<br>1:100@A3 / | hurch Vicarag<br>hurch Vicarag<br>/3 4HJ<br>/est Elevation<br>/1:50 @A1 | ре<br>п<br><b>D S</b> |               |      |