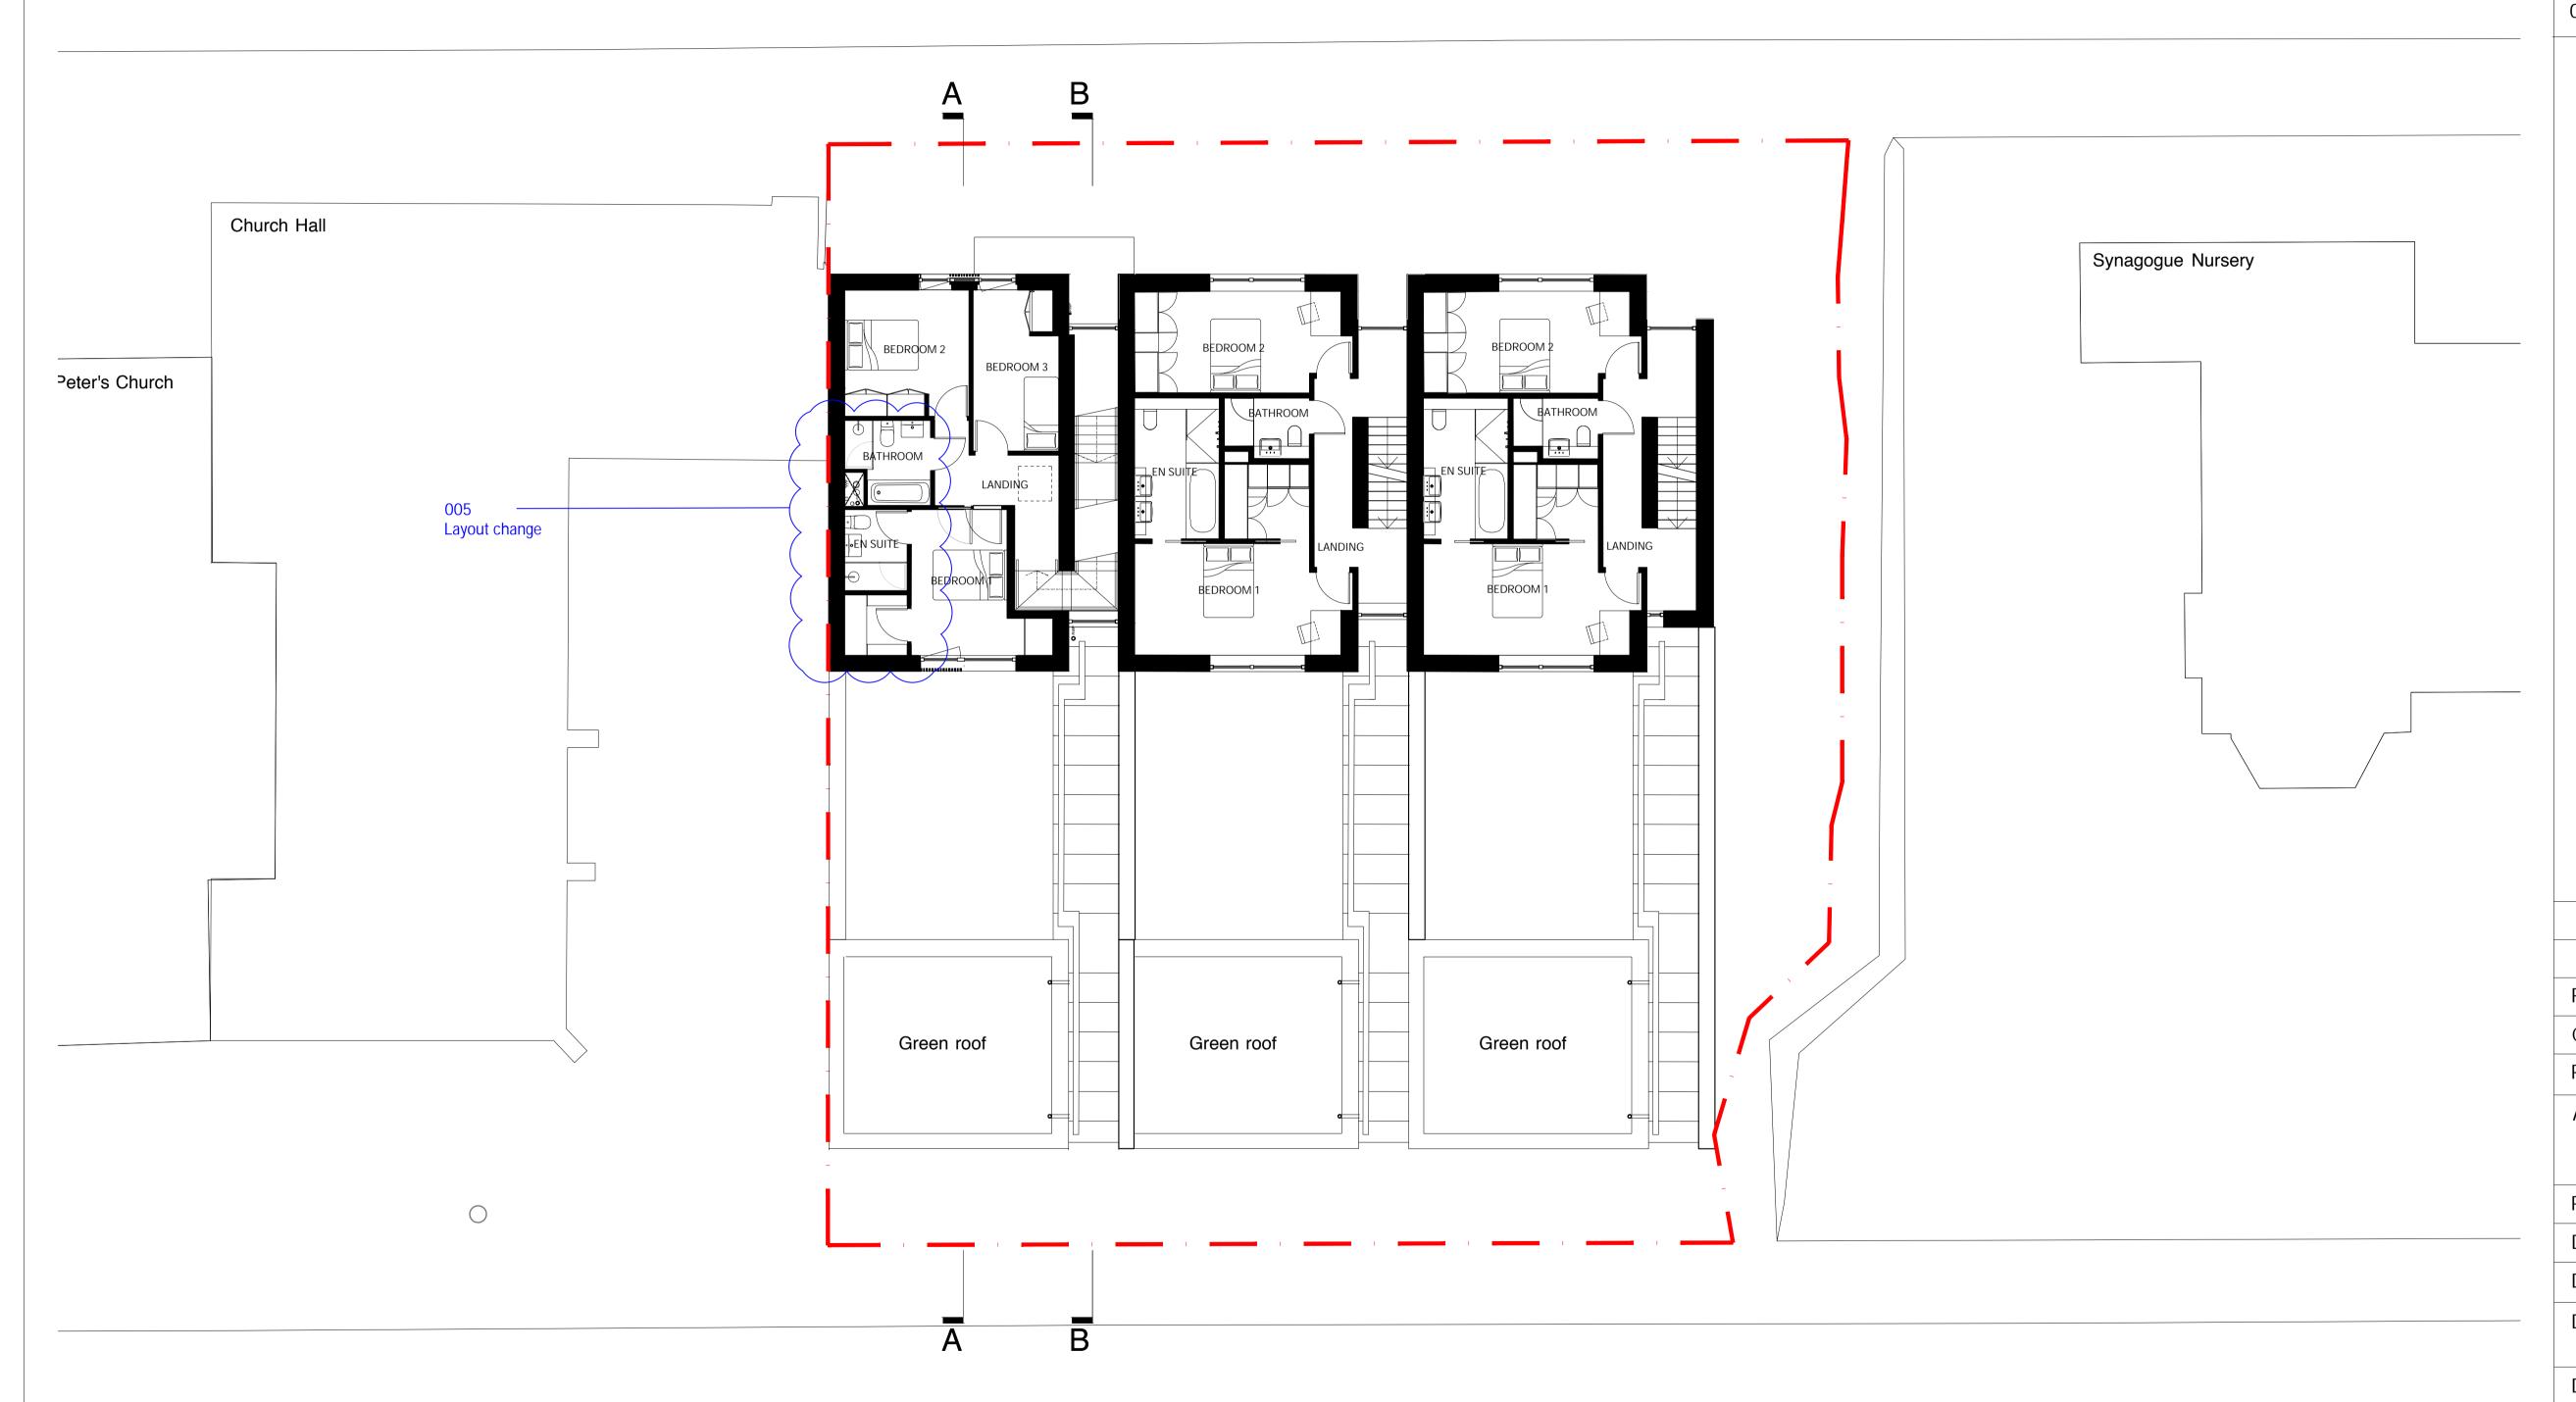

BELSIZE SQUARE

PROPOSED FIRST FLOOR PLAN

These drawings are for illustrative purposes and may not represent what is physically present. Should any discrepancy between the drawings and the existing arrangements be discovered, Edwards Wilson shall be notified in writing as soon as possible. Do not scale from this drawing, all dimensions to be verified prior to commencing works on site.

Where available this drawing should be read in conjunction with all general arrangements, structural and MEP drawings, schedule of works and specification.

Notes

01 SITE BOUNDARY LINE

| А              | Green Ro  | of Note added                                                                 | 24.05.19 |
|----------------|-----------|-------------------------------------------------------------------------------|----------|
| /              | Issued Fo | r Planning                                                                    | 17.05.19 |
| Rev            | Descript  | ion                                                                           | Date     |
| Client         |           | Diocese of London                                                             |          |
| Project        |           | St Peters Church Vicarage                                                     |          |
| Address        |           | St Peters Church Vicarage<br>Belsize Park<br>Belsize Square<br>London NW3 4HJ |          |
| Project No.    |           | 6179-01                                                                       |          |
| Drawing No.    |           | 101                                                                           |          |
| Drawing Date   |           | 17.05.19                                                                      |          |
| Drawing Title  |           | Proposed First Floor Plan                                                     |          |
| Drawing Status |           | Planning                                                                      |          |