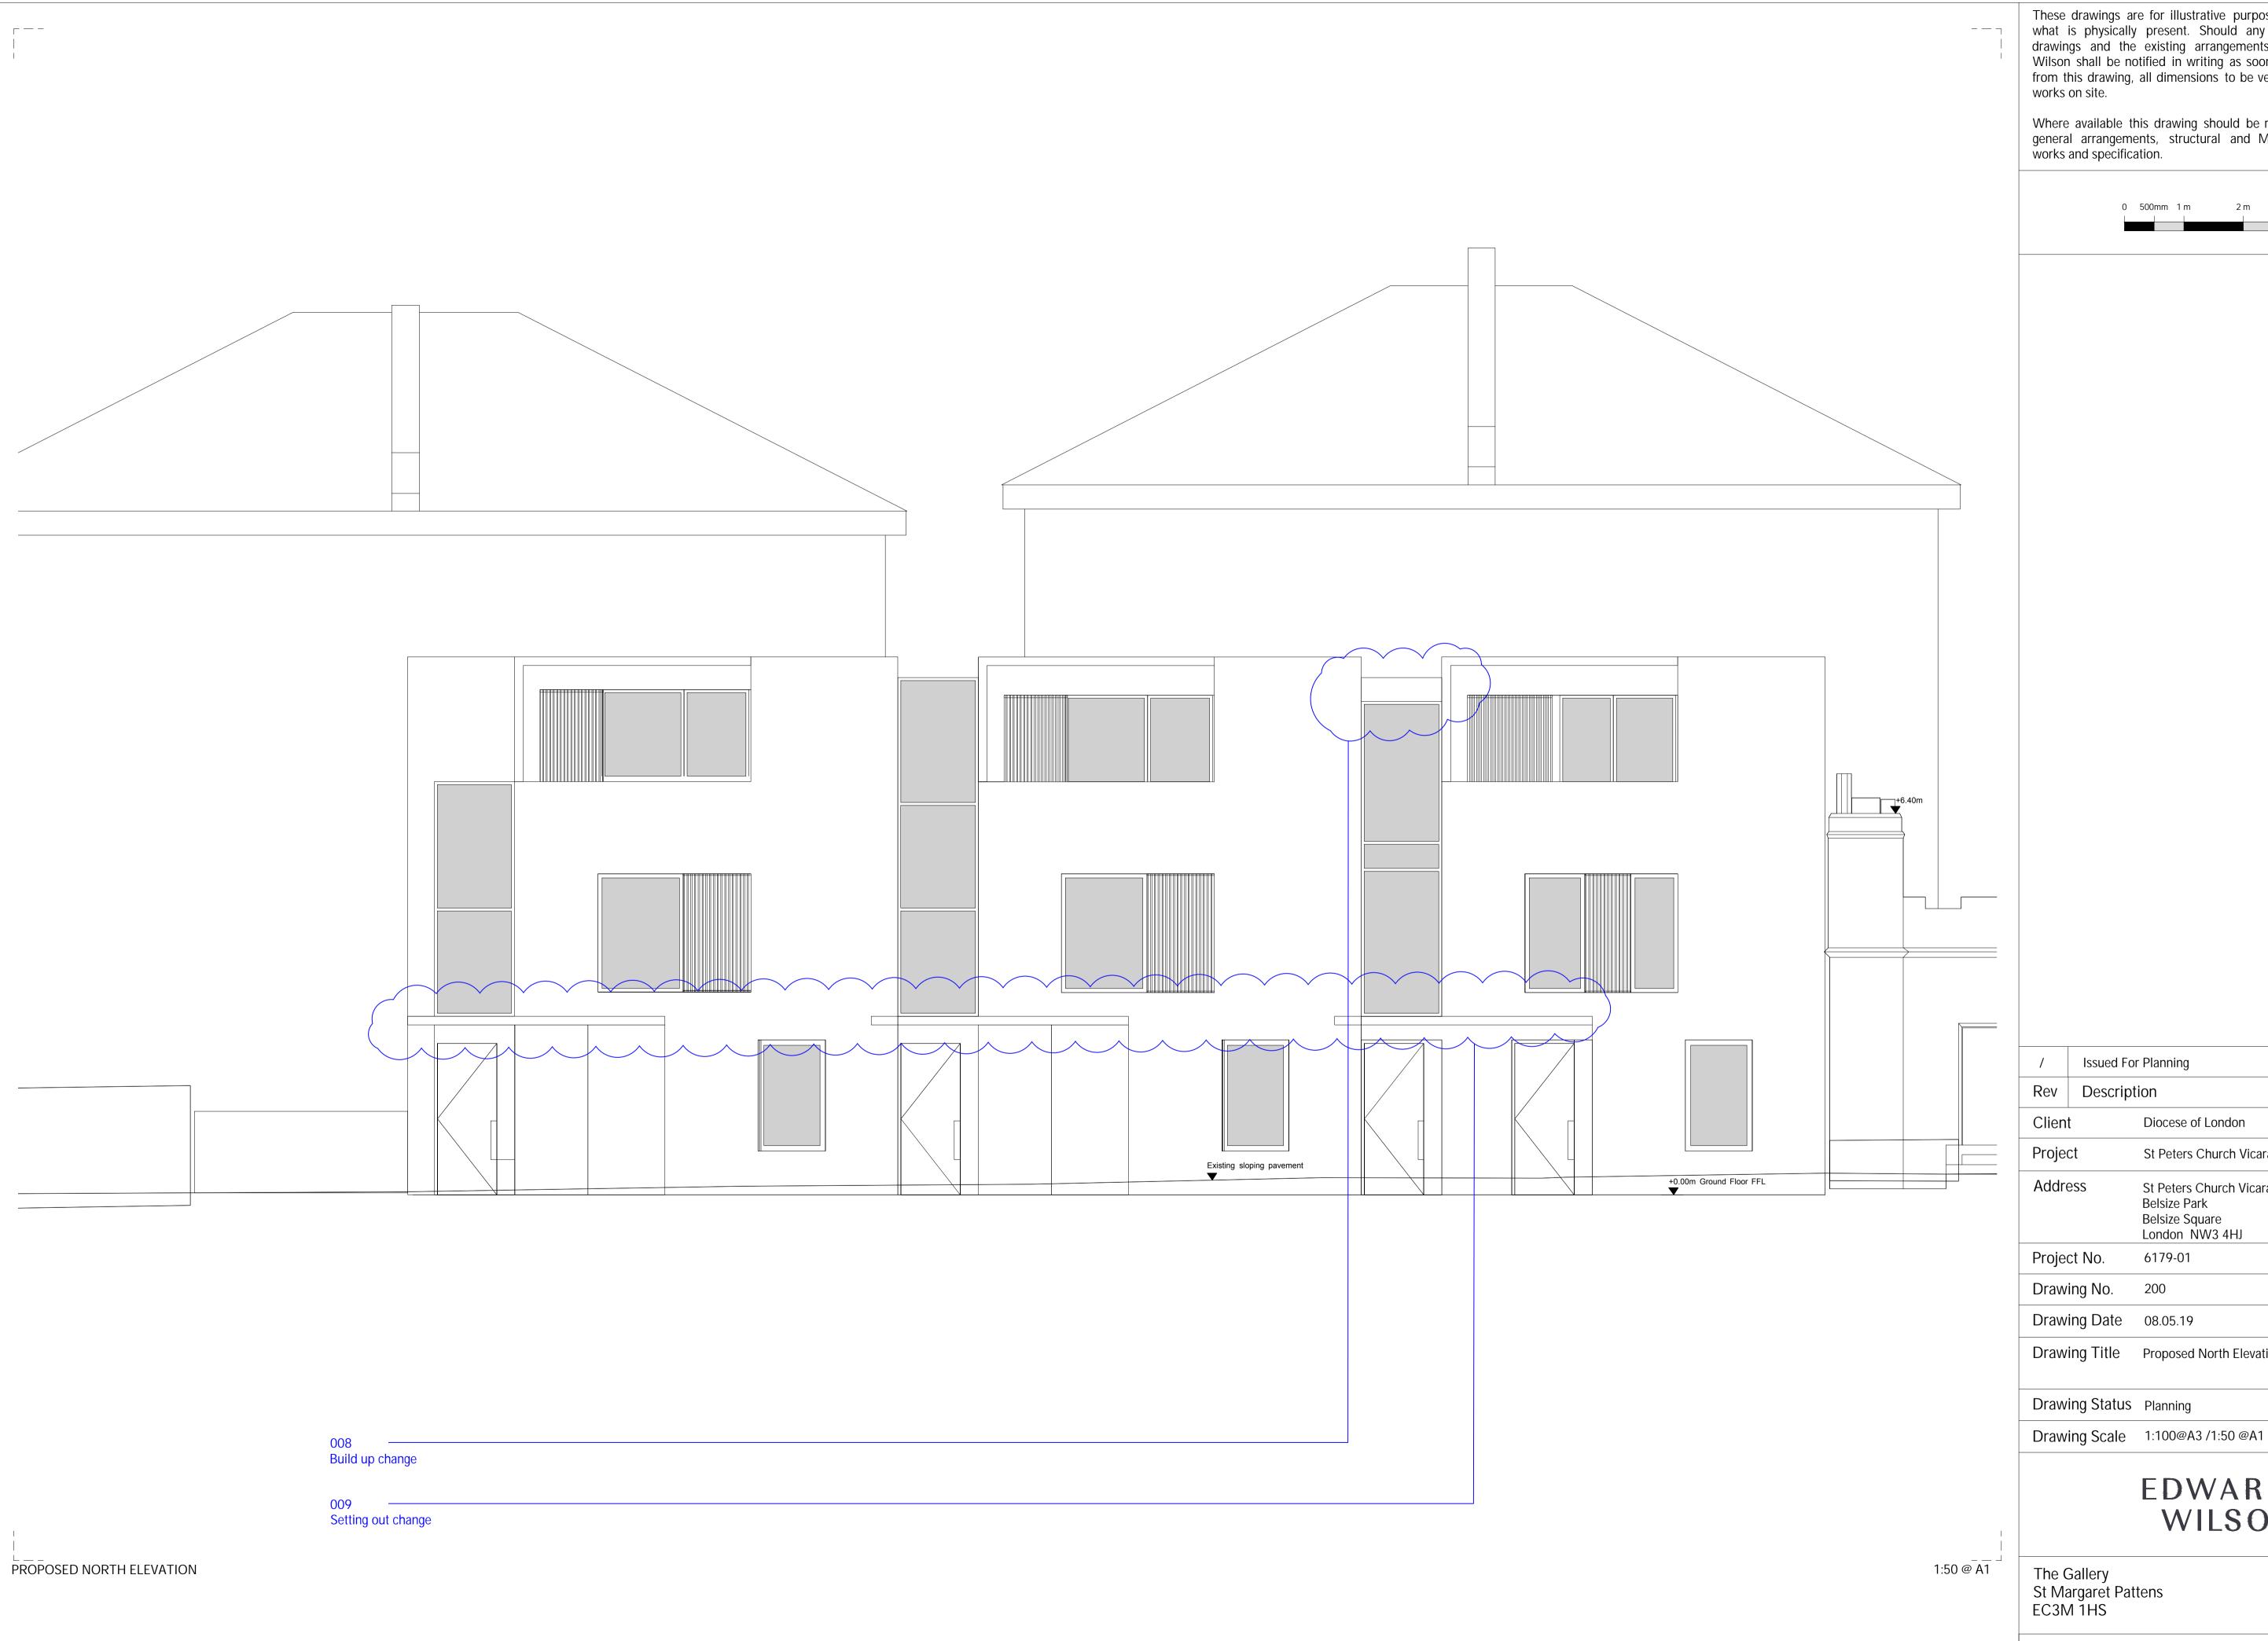

These drawings are for illustrative purposes and may not represent what is physically present. Should any discrepancy between the drawings and the existing arrangements be discovered, Edwards Wilson shall be notified in writing as soon as possible. Do not scale from this drawing, all dimensions to be verified prior to commencing works on site.

Where available this drawing should be read in conjunction with all general arrangements, structural and MEP drawings, schedule of works and specification.

| /              | Issued For Planning |                                                                               | 08.05.19 |
|----------------|---------------------|-------------------------------------------------------------------------------|----------|
| Rev            | Description         |                                                                               | Date     |
| Client         |                     | Diocese of London                                                             |          |
| Project        |                     | St Peters Church Vicarage                                                     |          |
| Address        |                     | St Peters Church Vicarage<br>Belsize Park<br>Belsize Square<br>London NW3 4HJ |          |
| Project No.    |                     | 6179-01                                                                       |          |
| Drawing No.    |                     | 200                                                                           |          |
| Drawing Date   |                     | 08.05.19                                                                      |          |
| Drawing Title  |                     | Proposed North Elevation                                                      |          |
| Drawing Status |                     | Planning                                                                      |          |
|                | ·                   |                                                                               |          |