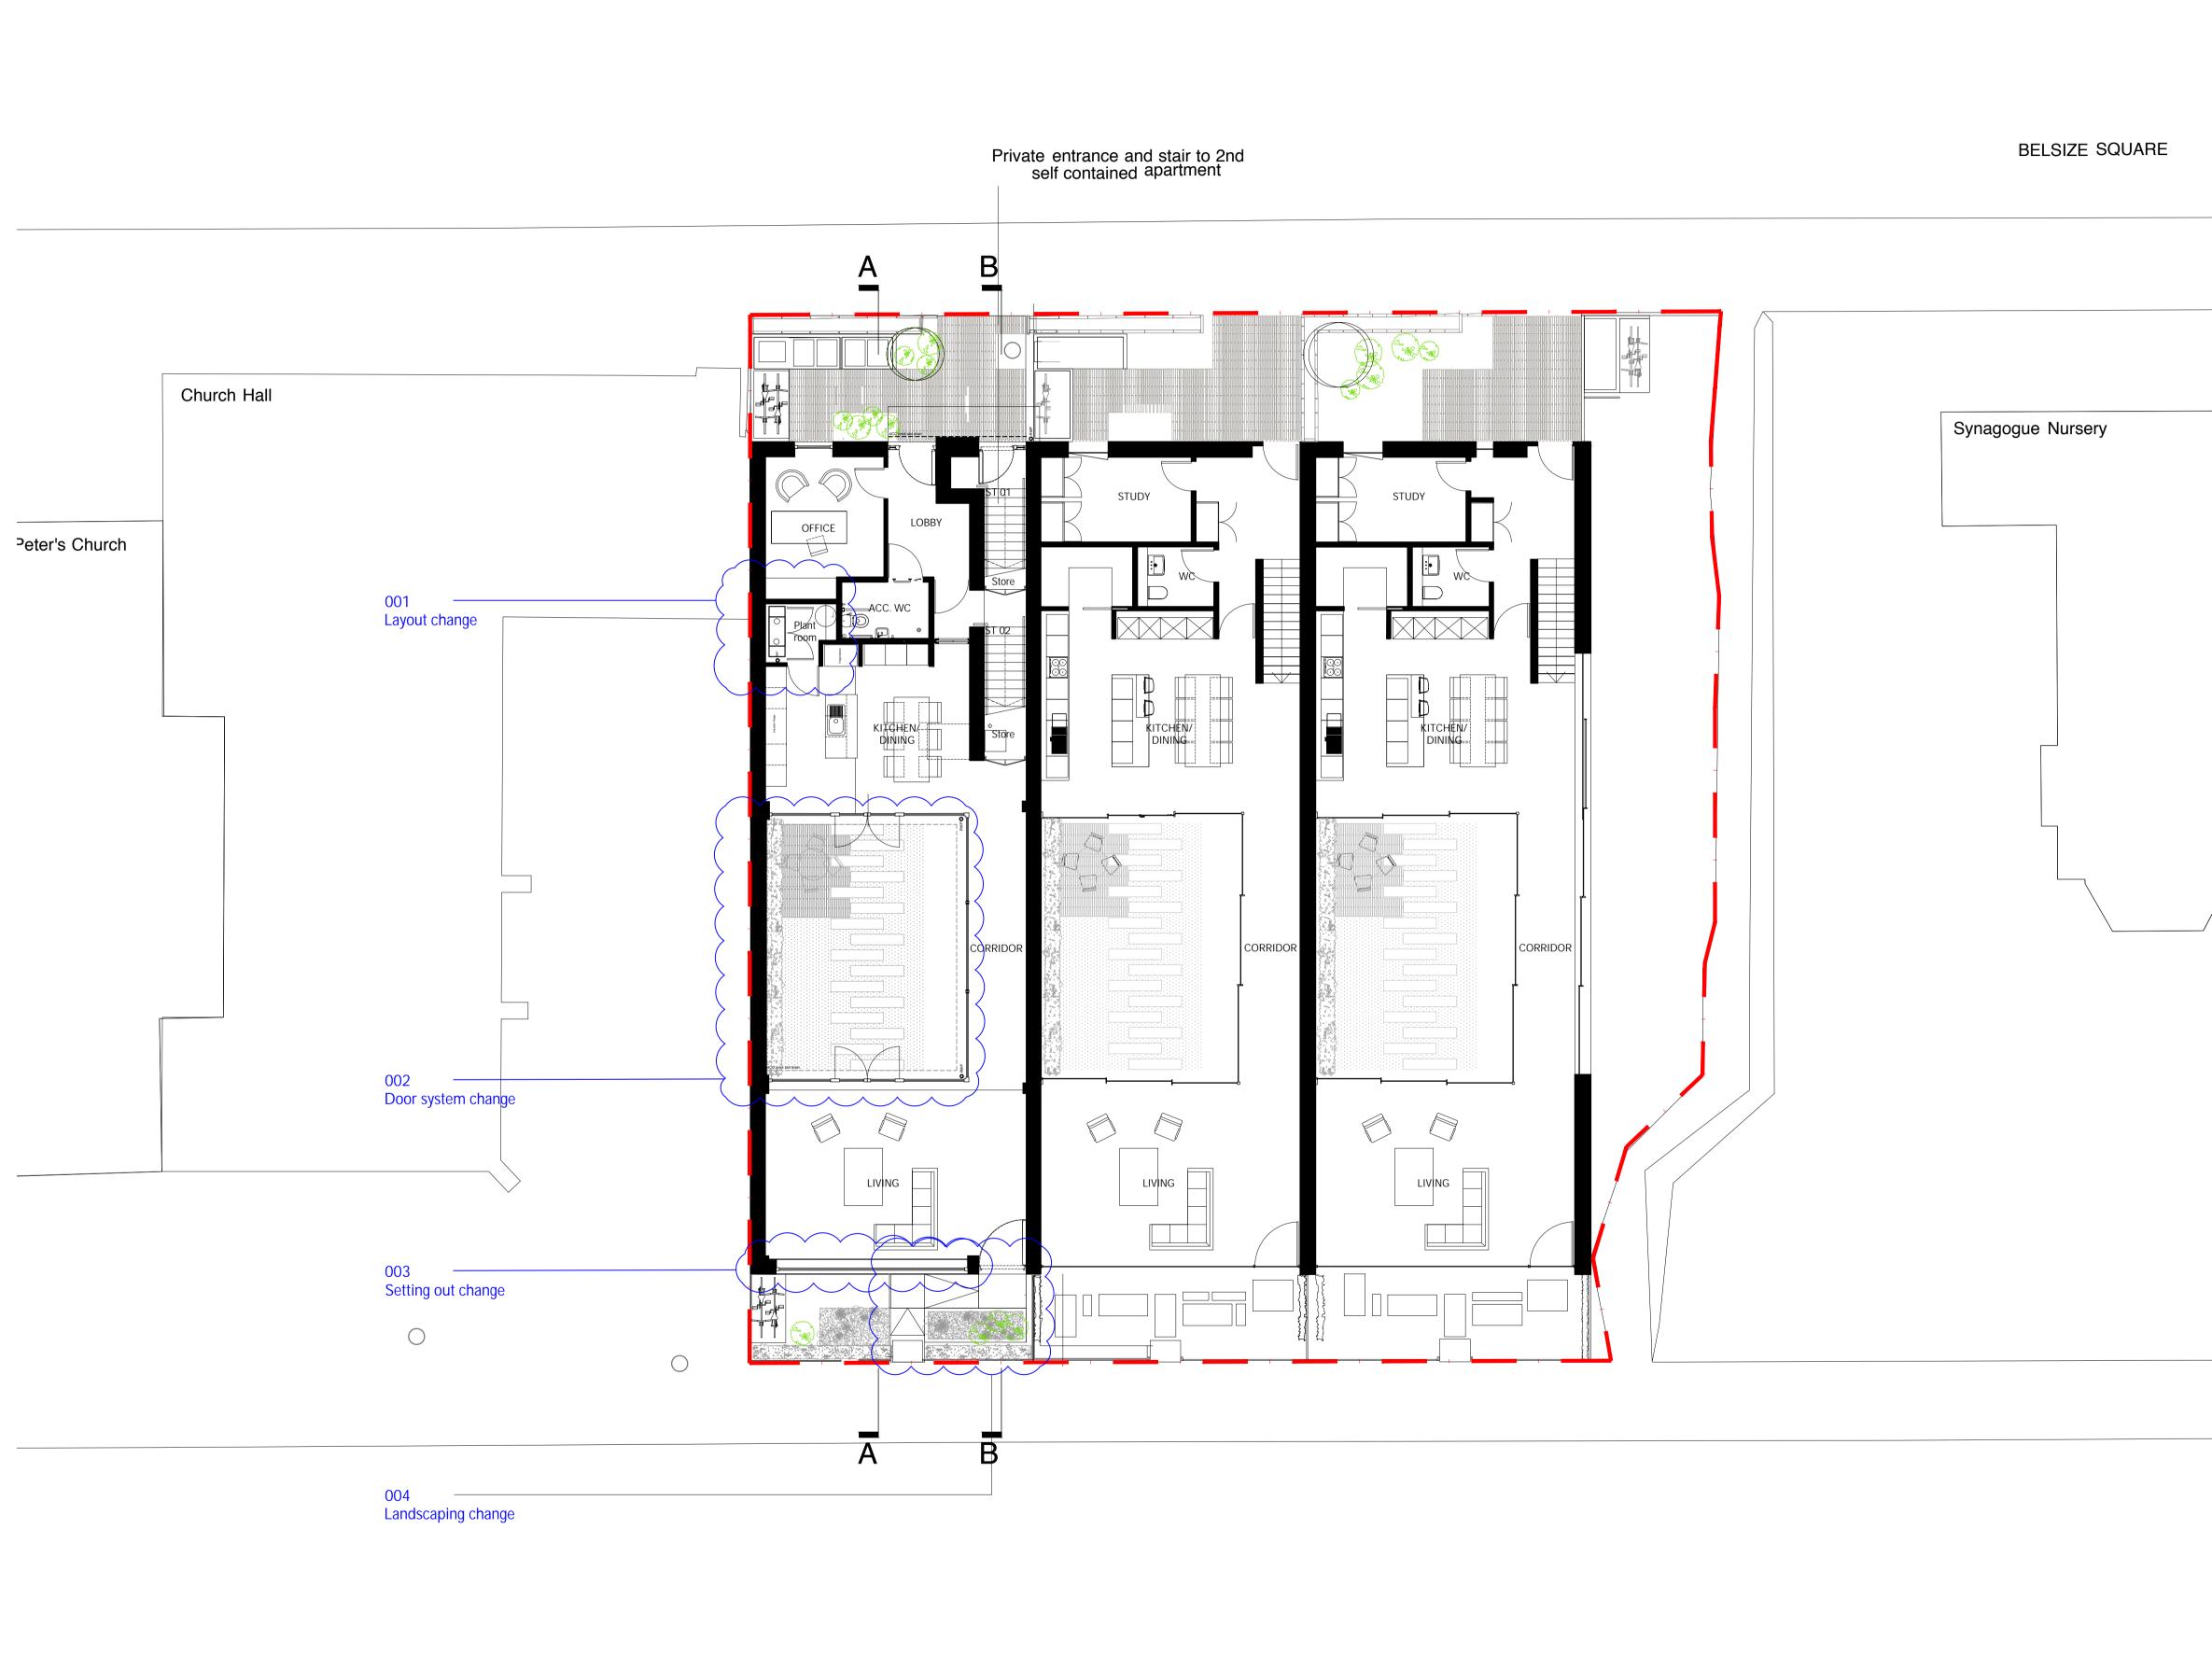

PROPOSED GROUND FLOOR PLAN

\_ — –

|            | These drawings are for illustrative purposes and may not represent<br>what is physically present. Should any discrepancy between the<br>drawings and the existing arrangements be discovered, Edwards<br>Wilson shall be notified in writing as soon as possible. Do not scale<br>from this drawing, all dimensions to be verified prior to commencing<br>works on site. |                                                                               |                                                |
|------------|--------------------------------------------------------------------------------------------------------------------------------------------------------------------------------------------------------------------------------------------------------------------------------------------------------------------------------------------------------------------------|-------------------------------------------------------------------------------|------------------------------------------------|
| _          |                                                                                                                                                                                                                                                                                                                                                                          | this drawing should be read<br>pents, structural and MEP<br>cation.           |                                                |
|            |                                                                                                                                                                                                                                                                                                                                                                          | 1 m 2 m 3 m 4 m 5 m                                                           | 10 m                                           |
| _          | Notes                                                                                                                                                                                                                                                                                                                                                                    |                                                                               |                                                |
| _          | 01                                                                                                                                                                                                                                                                                                                                                                       | SITE BOUNDARY LINE                                                            |                                                |
|            |                                                                                                                                                                                                                                                                                                                                                                          |                                                                               |                                                |
| -          |                                                                                                                                                                                                                                                                                                                                                                          |                                                                               | 17.05.10                                       |
| -          |                                                                                                                                                                                                                                                                                                                                                                          | or Planning                                                                   | 17.05.19<br>Date                               |
| -          | Rev Descrip                                                                                                                                                                                                                                                                                                                                                              | Diocese of London                                                             |                                                |
| -          | Project                                                                                                                                                                                                                                                                                                                                                                  | St Peters Church Vicarage                                                     |                                                |
|            | Address                                                                                                                                                                                                                                                                                                                                                                  | St Peters Church Vicarage<br>Belsize Park<br>Belsize Square<br>London NW3 4HJ |                                                |
| -          | Project No.                                                                                                                                                                                                                                                                                                                                                              | 6179-01                                                                       |                                                |
|            | Drawing No.                                                                                                                                                                                                                                                                                                                                                              | 100                                                                           |                                                |
| -          | Drawing Date                                                                                                                                                                                                                                                                                                                                                             | 08.05.19                                                                      |                                                |
|            | Drawing Title                                                                                                                                                                                                                                                                                                                                                            | Proposed Ground Floor Pla                                                     | n                                              |
| -          | Drawing Status                                                                                                                                                                                                                                                                                                                                                           | 5 Planning                                                                    |                                                |
| -          | Drawing Scale                                                                                                                                                                                                                                                                                                                                                            | 1:200@A3 /1:100 @A1                                                           |                                                |
|            | The Gallery<br>St Margaret Pattens<br>EC3M 1HS                                                                                                                                                                                                                                                                                                                           |                                                                               | info@e-w.london<br>e-w.london<br>020 7583 7799 |
| 1:100 @ A1 | RIBA                                                                                                                                                                                                                                                                                                                                                                     | <b>H</b>                                                                      | RICS                                           |