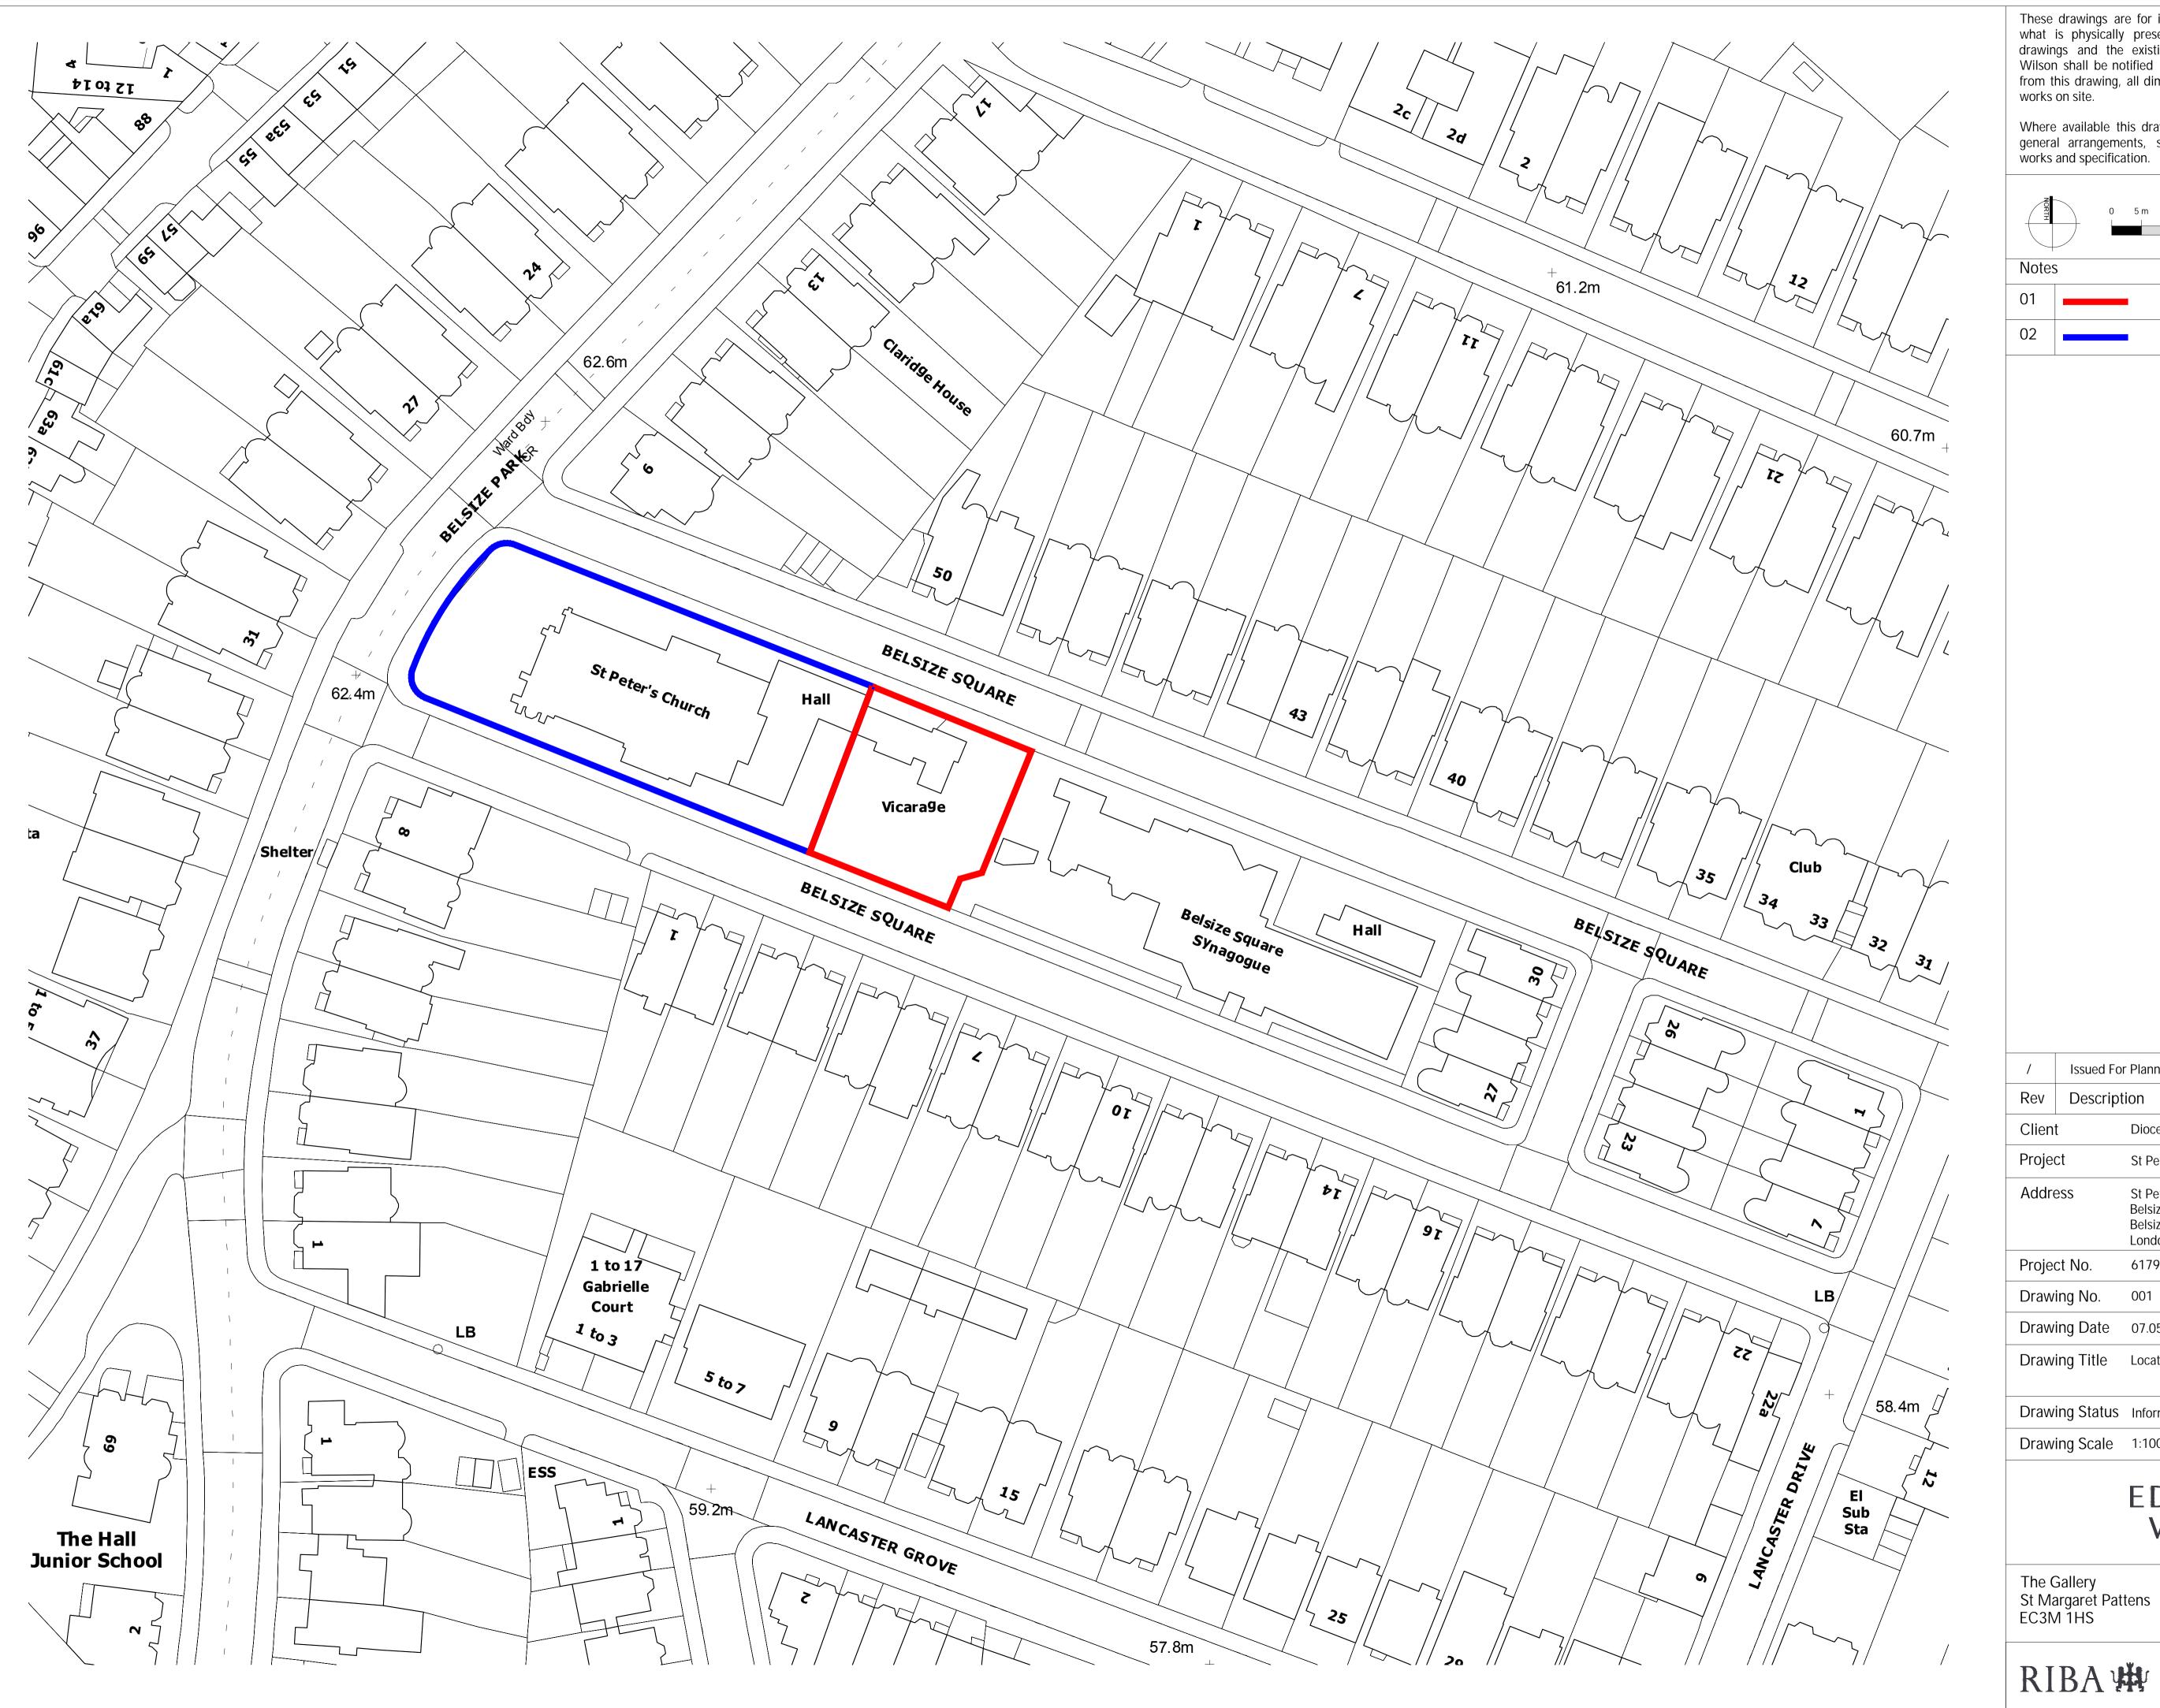

These drawings are for illustrative purposes and may not represent what is physically present. Should any discrepancy between the drawings and the existing arrangements be discovered, Edwards Wilson shall be notified in writing as soon as possible. Do not scale from this drawing, all dimensions to be verified prior to commencing

Where available this drawing should be read in conjunction with all general arrangements, structural and MEP drawings, schedule of works and specification.

| /              | Issued Fo   | r Planning                                                                    | 17.05.19 |
|----------------|-------------|-------------------------------------------------------------------------------|----------|
| Rev            | Description |                                                                               | Date     |
| Client         |             | Diocese of London                                                             |          |
| Project        |             | St Peters Church Vicarage                                                     |          |
| Address        |             | St Peters Church Vicarage<br>Belsize Park<br>Belsize Square<br>London NW3 4HJ |          |
| Project No.    |             | 6179-01                                                                       |          |
| Drawing No.    |             | 001                                                                           |          |
| Drawing Date   |             | 07.05.19                                                                      |          |
| Drawing Title  |             | Location Plan                                                                 |          |
| Drawing Status |             | Information                                                                   |          |
| Drawing Scale  |             | 1:1000@A3 /1:500 @A1                                                          |          |
|                |             | FDW/ADDC                                                                      |          |