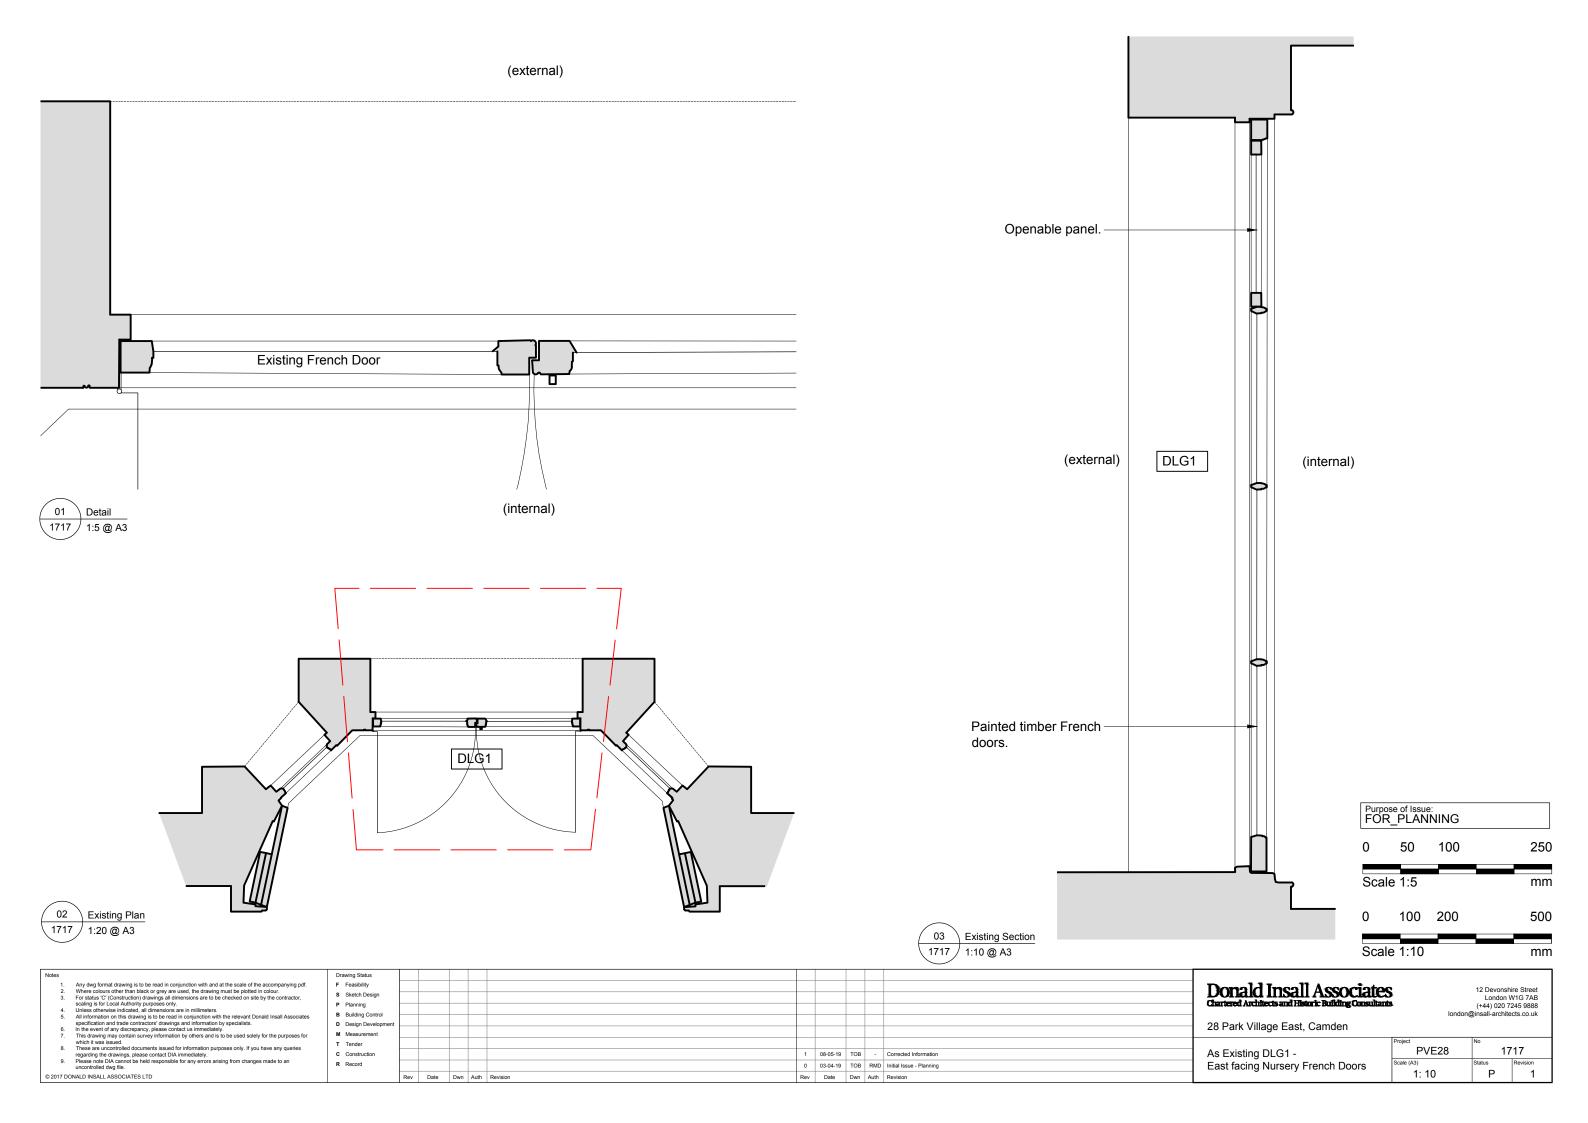

02 Existing Plan 1715 / 1:10 @ A3

© 2017 DONALD INSALL ASSOCIATES LTD

Any dwg format drawing is to be read in conjunction with and at the scale of the accompanying pdf. Where colours other than black or grey are used, the drawing must be plotted in colour. For the colours of the colour scale is the colour scale in the colour scale is the colour scaling is for Local Authority purposes only colour scale in conjunction with the relevant Donald Insall Associates specification and trade contractors drawings and information by specialists. In the event of any discrepancy, please contact us immediately. This drawing may contain survey information by others and is to be used solely for the purposes for which it was issued. These are uncontrolled documents issued for information purposes only. If you have any queries regarding the drawings, please contact DIA immediately. Please note DIA cannot be held responsible for any errors arising from changes made to an uncontrolled dwg file.

Donald Insall Associates Chartered Architects and Historic Building Consultants 12 Devonshire Street London W1G 7AB (+44) 020 7245 9888 london@insall-architects.co.uk

28 Park Village East, Camden

As Existing WLG9 -East facing Bedroom Window