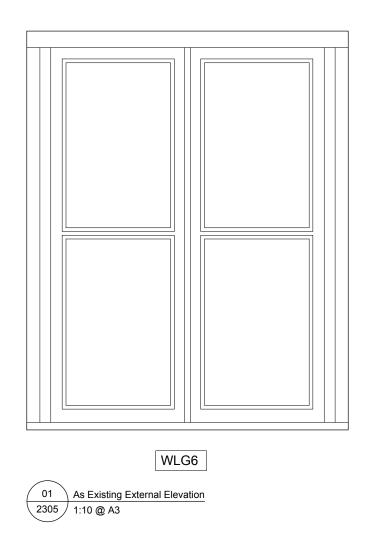

| l To |
| Drawing Status |       |               |      |     |      |          |     |          |     |      |                                                                   |      |

| FOF | ose of Issue<br>R_PLAN | NING |     |
|-----|------------------------|------|-----|
| 0   | 100                    | 200  | 500 |
| Sca | le 1:10                |      | mm  |

| Donald Insall Associates                               |
|--------------------------------------------------------|
| Chartered Architects and Historic Building Consultants |

12 Devonshire Street London W1G 7AB (+44) 020 7245 9888 london@insall-architects.co.uk

28 Park Village East, Camden

As Proposed Internal Elevation WLG9

PVE28 2304

| cale (A3) | Status | Revision | P | 0





### Note: Read in conjunction with drawings: 1713 and 3213

© 2017 DONALD INSALL ASSOCIATES LTD

0 100 200 500 Scale 1:10 mm Drawing Status F Feasibility Any dwg format drawing is to be read in conjunction with and at the scale of the accompanying pdf. Where colours other than black or grey are used, the drawing must be plotted in colour. For status "C" (Construction) drawings all dimensions are to be checked on site by the contractor, scaling is for Local Authornty purposes only. Unless otherwise indicated, all dimensions are in millimeters. All information on this drawing is to be read in conjunction with the relevant Donald Insall Associates specification and trade contractors' drawings and information by specialists. In the event of any discrepancy, please contact us immediately. D