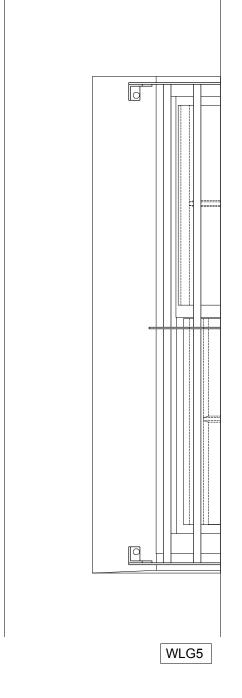

12 Devonshire Street London W1G 7AB (+44) 020 7245 9888 london@insall-architects.co.uk

28 Park Village East, Camden

As Existing External Elevation WLG5, WLG4 and WLG3

PVE28 2306 P 1: 10

© 2017 DONALD INSALL ASSOCIATES LTD

As Proposed External Elevation WLG5, WLG4 and WLG3

PVE28 2307 Р 1: 10

New painted timber secondary glazing to match existing window.

WLG2

02 As Proposed External Elevation 2308 / 1:10 @ A3

01 As Existing External Elevation 2308 1:10 @ A3