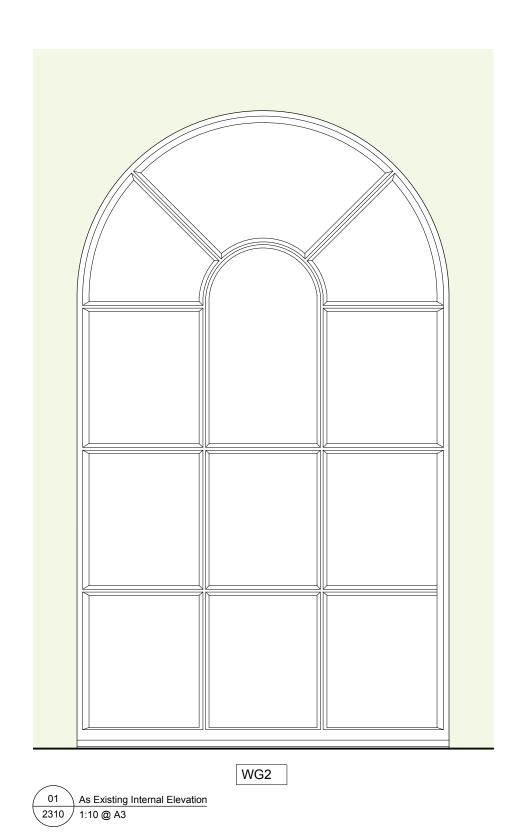

As Existing and Proposed Internal Elevation WG2

PVE28 2310 Р 1: 10

Purpose of Issue: FOR\_PLANNING

0 100 200

Scale 1:10

0 07-05-19 TOB - Initial Issue (additional elevation drawings requested by Camden)

As Existing Internal Elevation 2313 1:10 @ A3