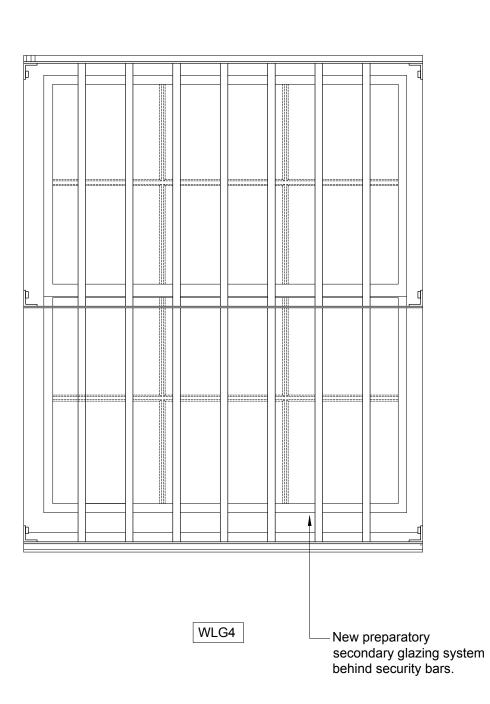

As Proposed External Elevation WLG5, WLG4 and WLG3

PVE28 2307 Р 1: 10

New painted timber secondary glazing to match existing window.

WLG2

02 As Proposed External Elevation 2308 / 1:10 @ A3

01 As Existing External Elevation 2308 1:10 @ A3