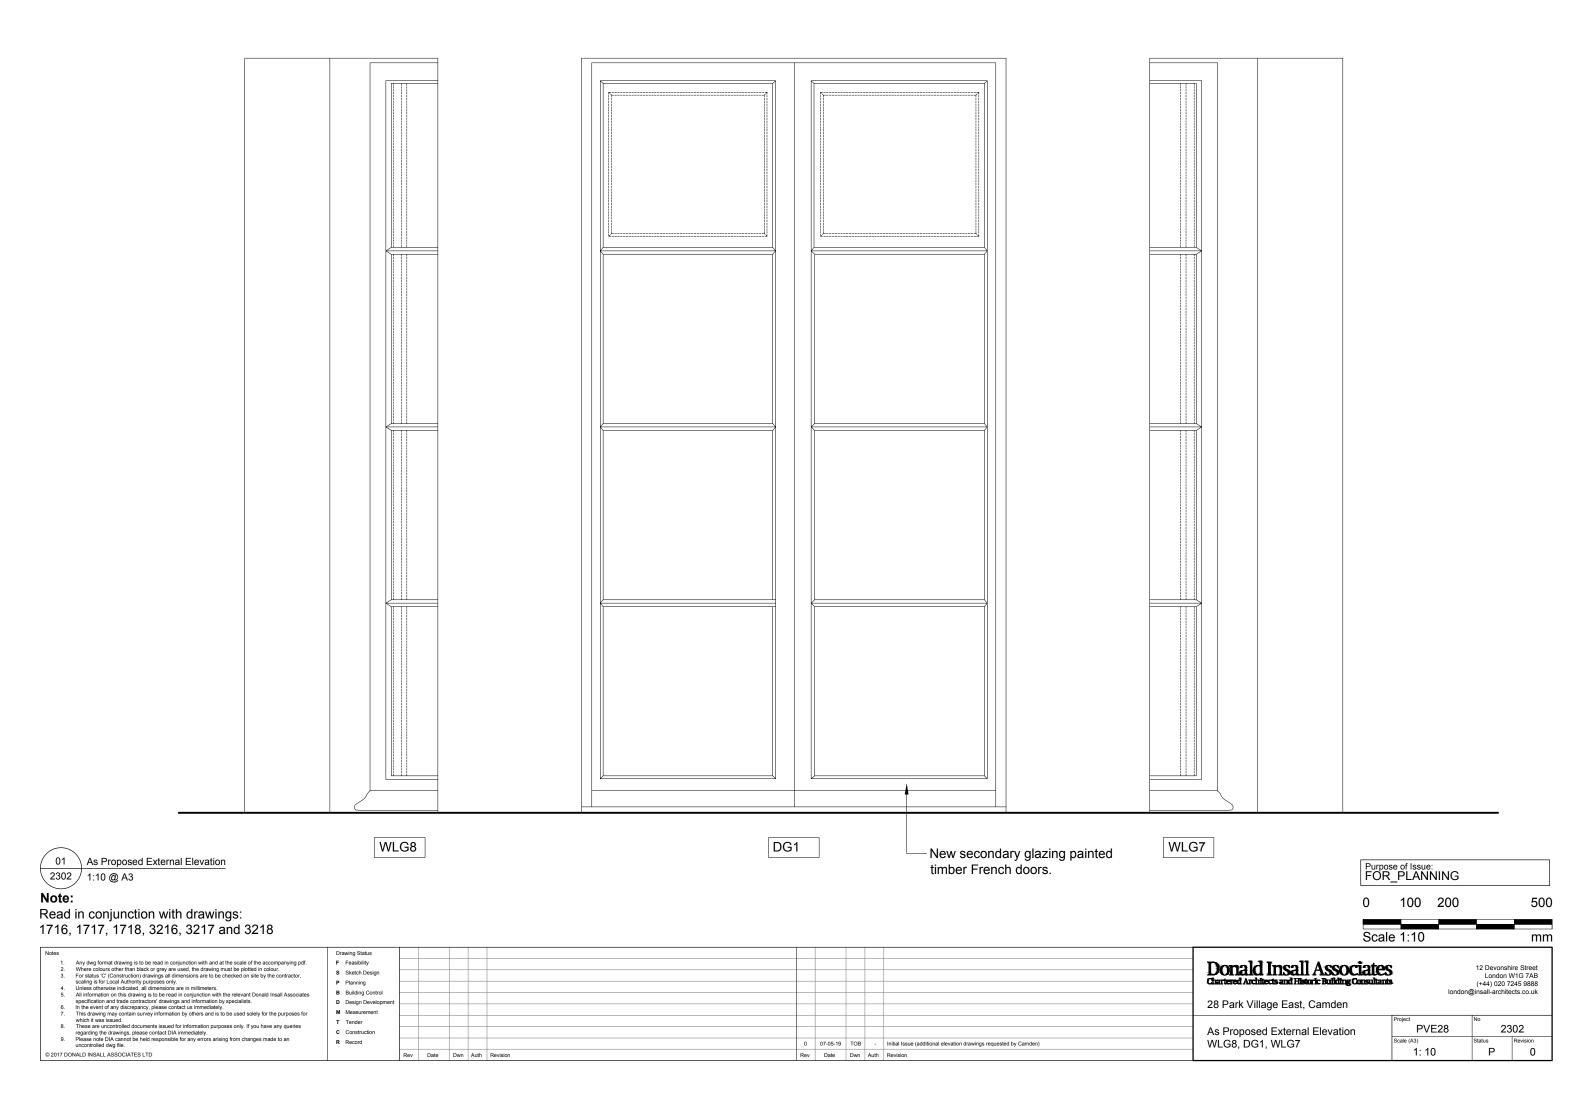

### Note:

## Read in conjunction with drawings: 1715 and 3215

| 1. | Any dwg format drawing is to be read in conjunction with and at the scale of the accompanying pdf.                                                  |
|----|-----------------------------------------------------------------------------------------------------------------------------------------------------|
| 2. | Where colours other than black or grey are used, the drawing must be plotted in colour.                                                             |
| 3. | For status 'C' (Construction) drawings all dimensions are to be checked on site by the contractor,<br>scaling is for Local Authority purposes only. |
| 4. | Unless otherwise indicated, all dimensions are in millimeters.                                                                                      |
| 5. | All information on this drawing is to be read in conjunction with the relevant Donald Insall Associates                                             |