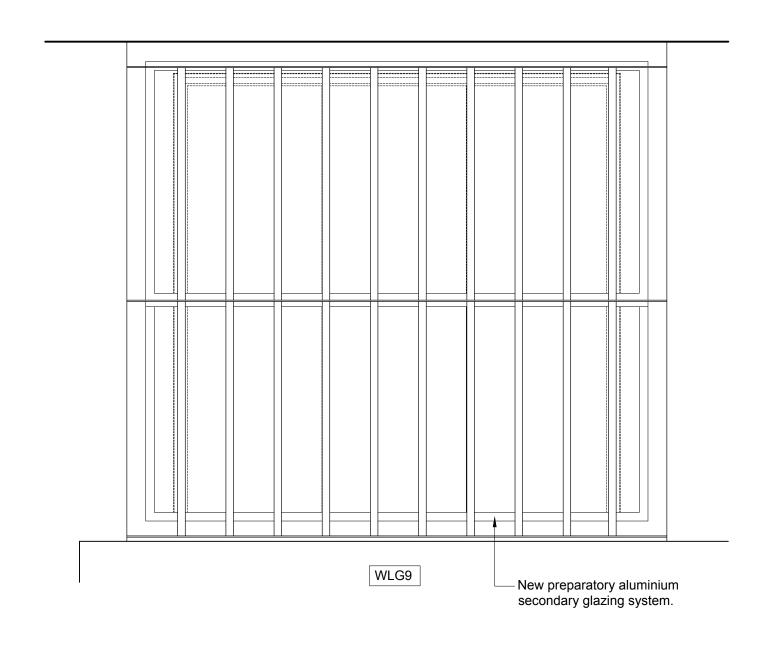

28 Park Village East, Camden

As Existing Internal Elevation WLG9

PVE28 2303 P 1: 10

12 Devonshire Street London W1G 7AB (+44) 020 7245 9888 london@insall-architects.co.uk

28 Park Village East, Camden

As Proposed Internal Elevation WLG9

PVE28 2304

| cale (A3) | Status | Revision | P | 0