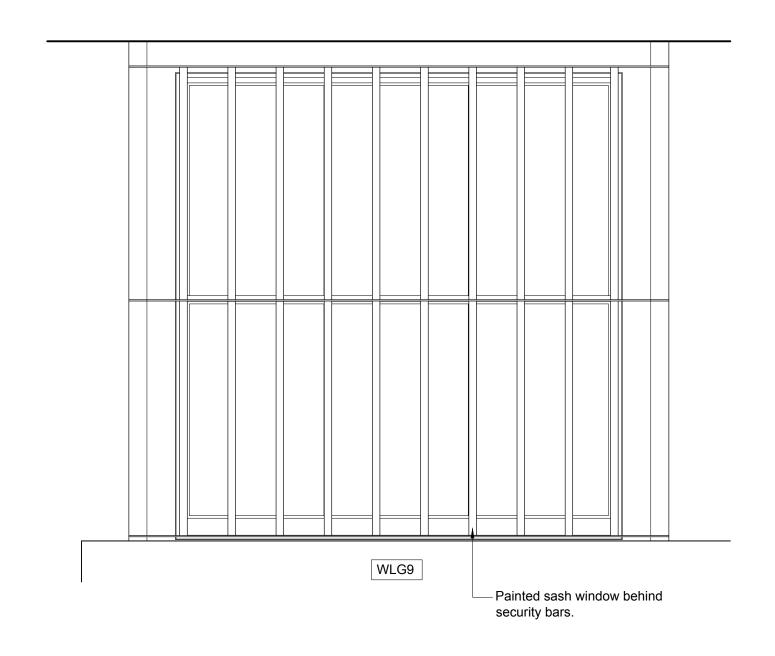

28 Park Village East, Camden

As Existing Internal Elevation WLG9

PVE28 2303 P 1: 10