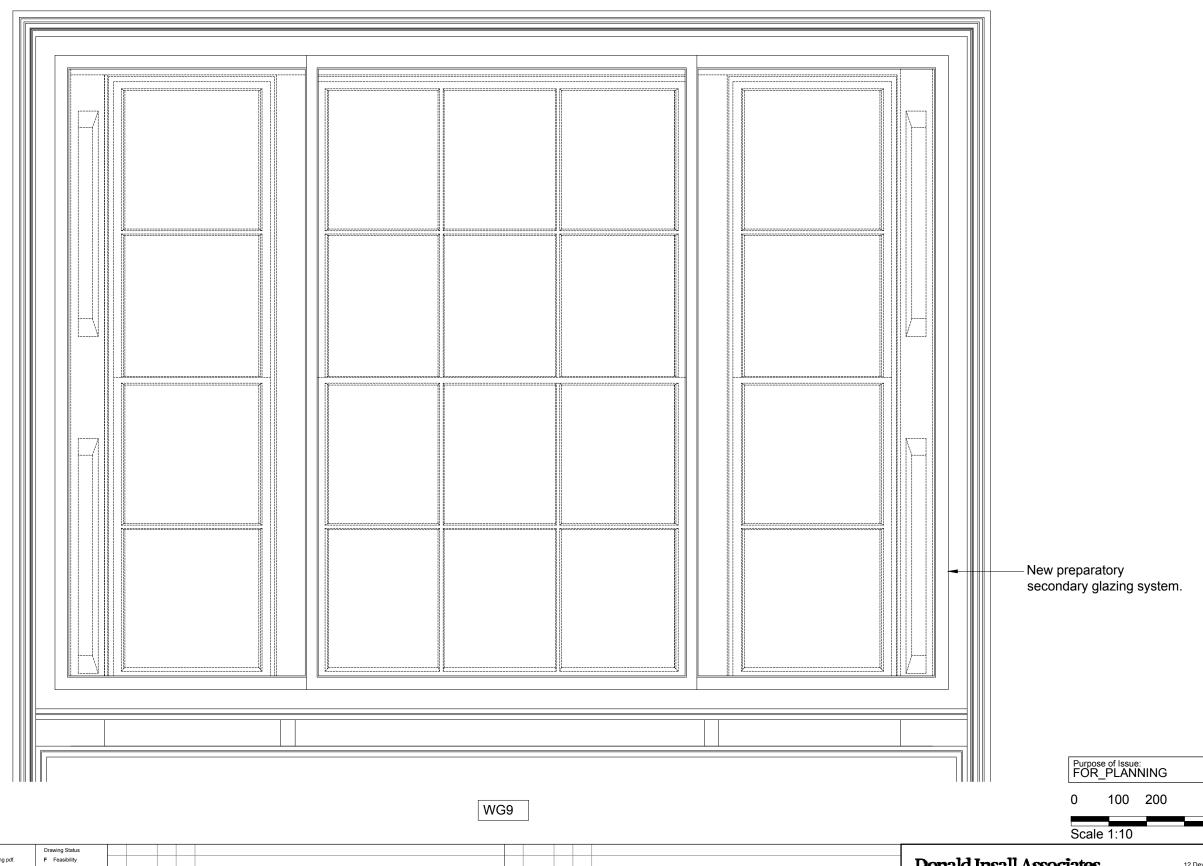

Р

500

mm

28 Park Village East, Camden

PVE28 2314 As Proposed Internal Elevation WG9

1: 10

S Sketch Design P Planning B Building Control D Design Developme
M Measurement C Construction
R Record 0 07-05-19 TOB - Initial Issue (additional elevation drawings requested by Camden) Rev Date Dwn Auth Revision