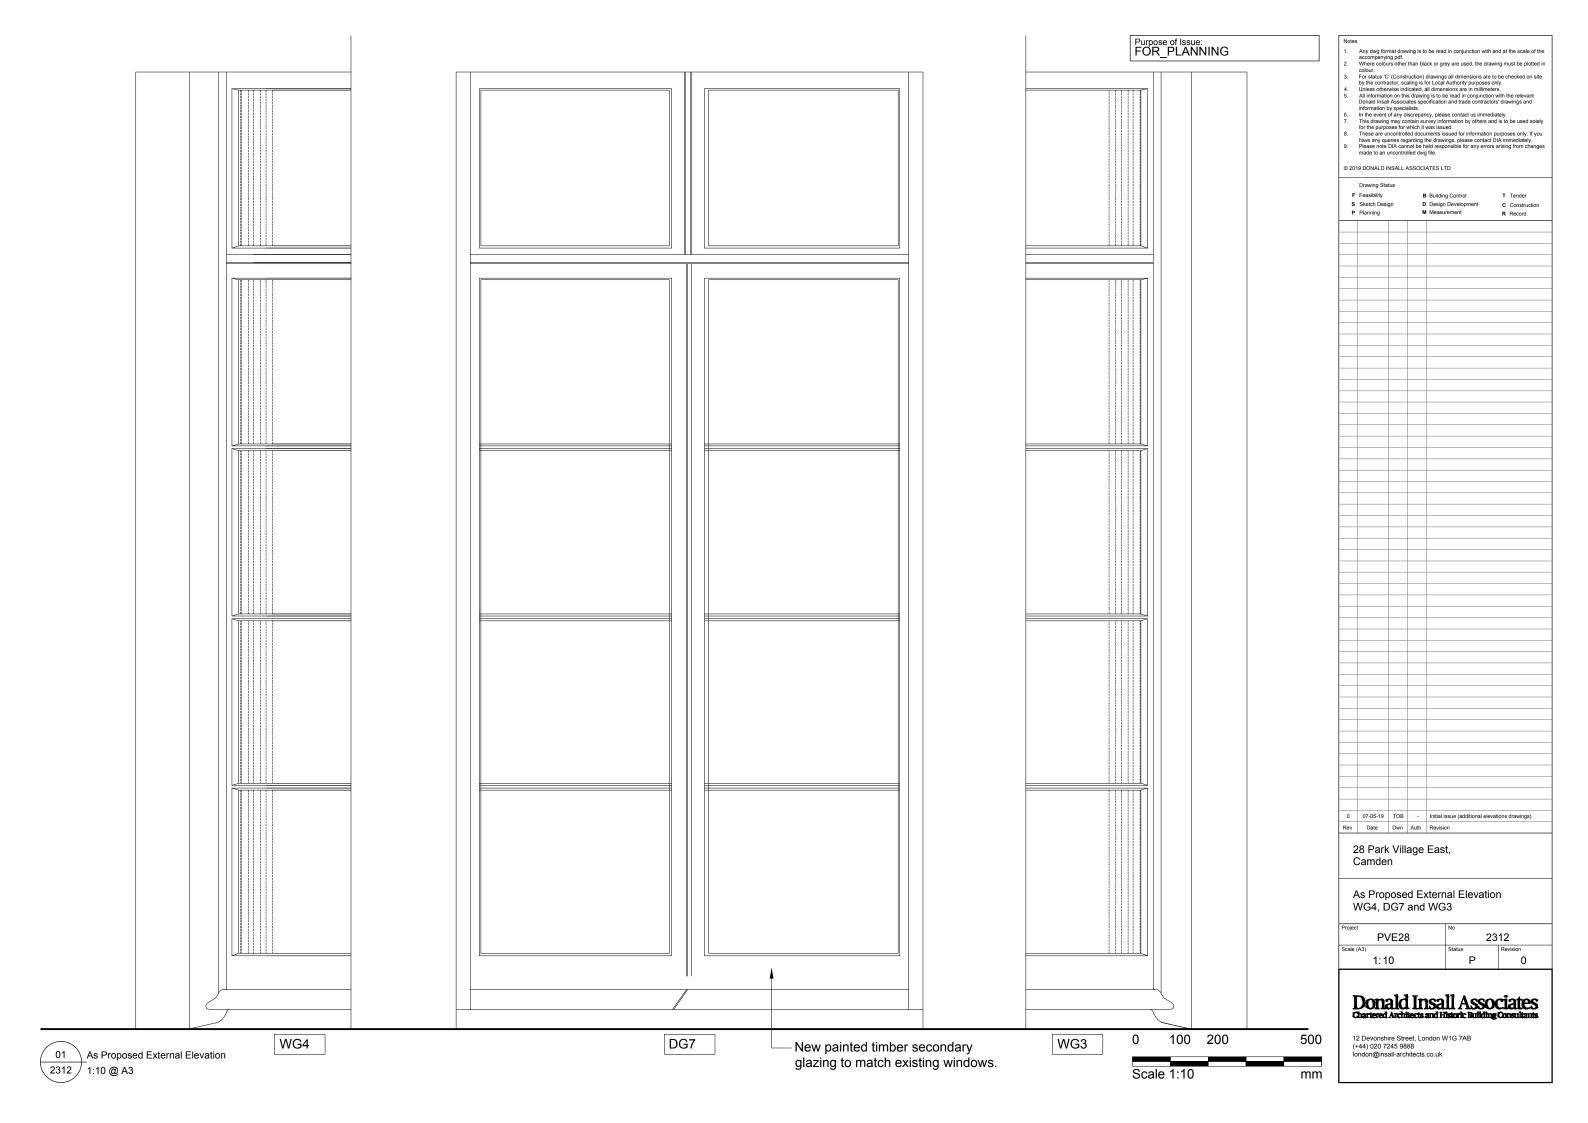

As Proposed External Elevation WLG5, WLG4 and WLG3

PVE28 2307 Р 1: 10

New painted timber secondary glazing to match existing window.

WLG2

02 As Proposed External Elevation 2308 / 1:10 @ A3

01 As Existing External Elevation 2308 1:10 @ A3