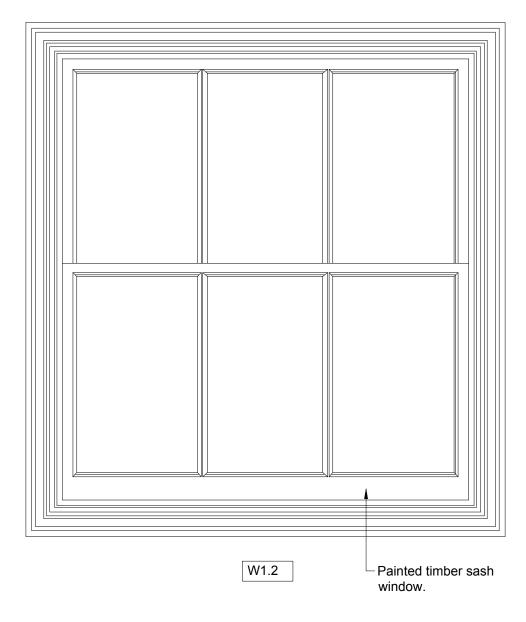

28 Park Village East, Camden

As Existing and Proposed Internal Elevation W1.2

PVE28 2316 Р 1: 10

As Existing Internal Elevation

2318 1:10 @ A3