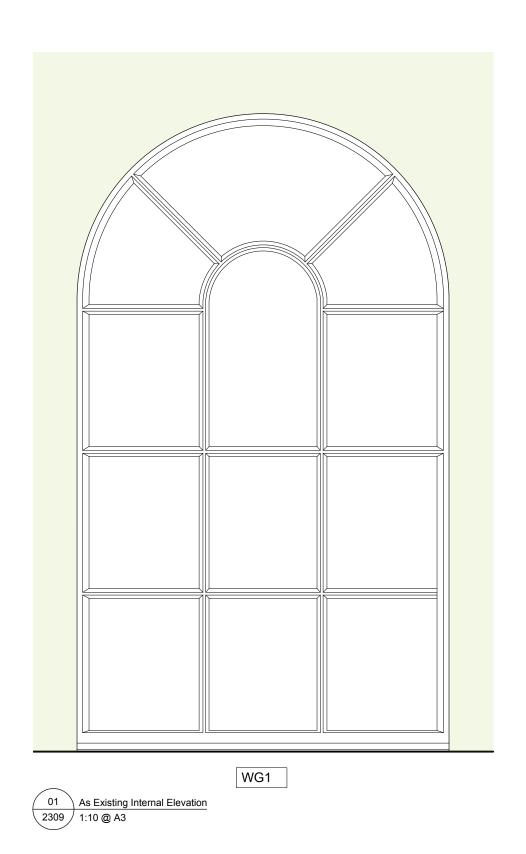

02 As Proposed Internal Elevation 2309 / 1:10 @ A3

28 Park Village East, Camden

PVE28 2309 Р 1: 10

© 2017 DONALD INSALL ASSOCIATES LTD

2310 / 1:10 @ A3

New painted timber secondary glazing.

WG2

As Proposed Internal Elevation