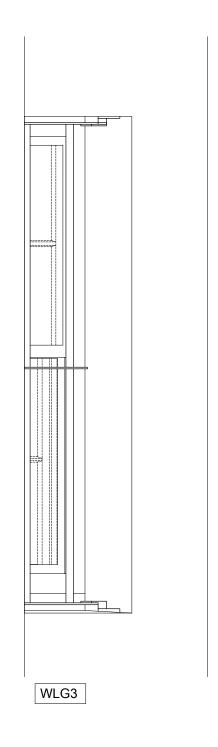

12 Devonshire Street London W1G 7AB (+44) 020 7245 9888 london@insall-architects.co.uk

28 Park Village East, Camden

As Existing External Elevation WLG5, WLG4 and WLG3

PVE28 2306 P 1: 10

© 2017 DONALD INSALL ASSOCIATES LTD

As Proposed External Elevation WLG5, WLG4 and WLG3

PVE28 2307 Р 1: 10

New painted timber secondary glazing to match existing window.

WLG2

02 As Proposed External Elevation 2308 / 1:10 @ A3

01 As Existing External Elevation 2308 1:10 @ A3