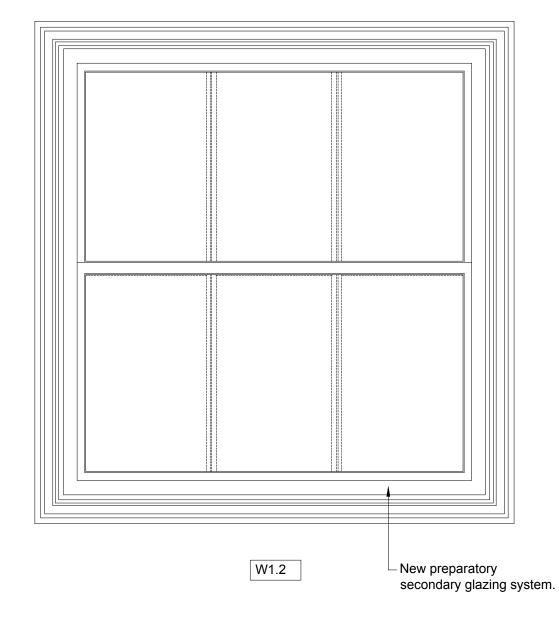

28 Park Village East, Camden

As Existing and Proposed Internal Elevation W1.2

PVE28 2316 Р 1: 10

As Existing Internal Elevation

2318 1:10 @ A3