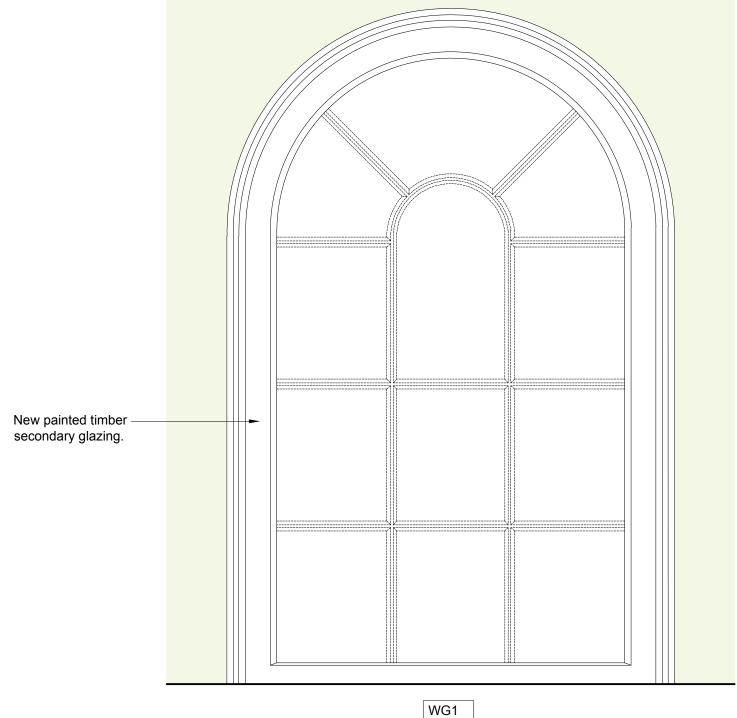

28 Park Village East, Camden

PVE28 2309 Р 1: 10

© 2017 DONALD INSALL ASSOCIATES LTD

2310 / 1:10 @ A3

New painted timber secondary glazing.

WG2

As Proposed Internal Elevation