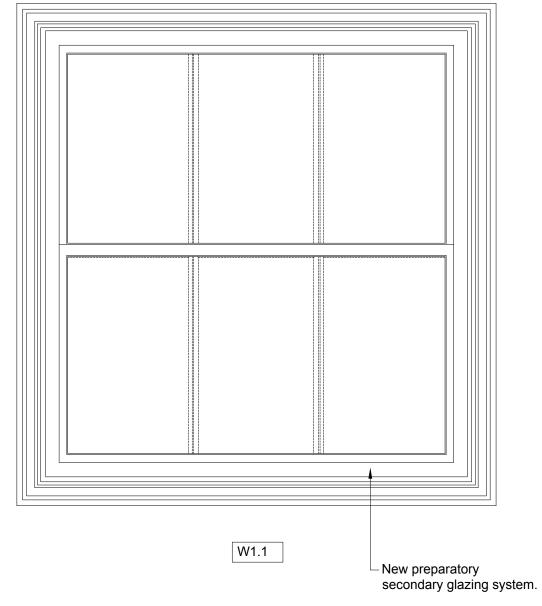

B Park Village East, Camden PVE28 s Existing and Proposed nternal Elevation W1.1 2315 Р

© 2017 DONALD INSALL ASSOCIATES LTD