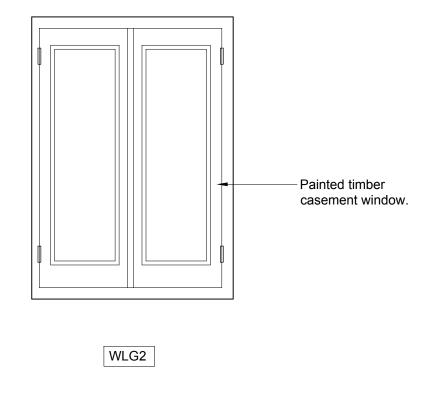

As Proposed External Elevation WLG5, WLG4 and WLG3

PVE28 2307 Р 1: 10

New painted timber secondary glazing to match existing window.

WLG2

02 As Proposed External Elevation 2308 / 1:10 @ A3

01 As Existing External Elevation 2308 1:10 @ A3

|                      | Rev | Date | Dwn | Auth | Revision | R | Rev | Date     | Dwn | Auth | Revision                                                          |                                               |
|----------------------|-----|------|-----|------|----------|---|-----|----------|-----|------|-------------------------------------------------------------------|-----------------------------------------------|
| R Record             |     |      |     |      |          |   | 0   | 07-05-19 | тов | -    | Initial Issue (additional elevation drawings requested by Camden) | External Elevation WLG2                       |
| C Construction       |     |      |     |      |          |   |     |          |     |      |                                                                   | As Existing and Proposed                      |
| T Tender             |     |      |     |      |          |   |     |          |     |      |                                                                   |                                               |
| M Measurement        |     |      |     |      |          |   |     |          |     |      |                                                                   |                                               |
| D Design Development |     |      |     |      |          |   |     |          |     |      |                                                                   | 28 Park Village East, Camden                  |
| B Building Control   | -   |      |     |      |          |   | -   |          |     |      |                                                                   |                                               |
| P Planning           |     |      |     |      |          |   |     |          |     |      |                                                                   | Chartered Architects and Historic Building Co |
| S Sketch Design      |     |      |     |      |          |   |     |          |     |      |                                                                   | DONAIU IIISAII ASSOCI                         |
| F Feasibility        |     |      |     |      |          |   |     |          |     |      |                                                                   | Donald Insall Associ                          |
| Drawing Status       |     |      |     |      |          |   |     |          |     |      |                                                                   |                                               |