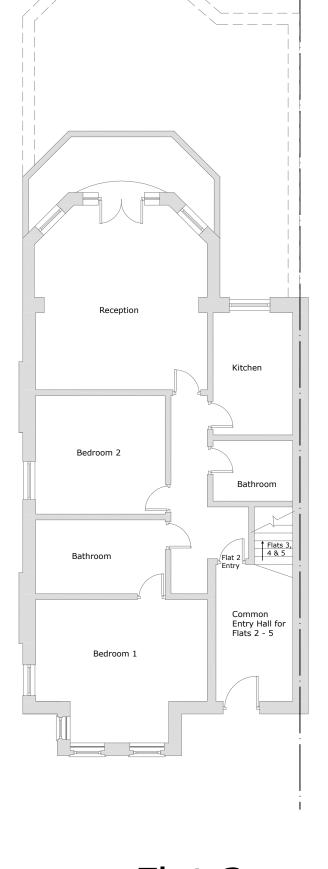

Flat 1 Scale 1:100

Flat 2 Scale 1:100

NOTES:

- 1.1 All dimensions are in mm unless otherwise specified.
- 1.2 Assume all site details are existing unless otherwise
- This drawing is to be read in conjunction with Sage Design Services Ltd. general works specification.