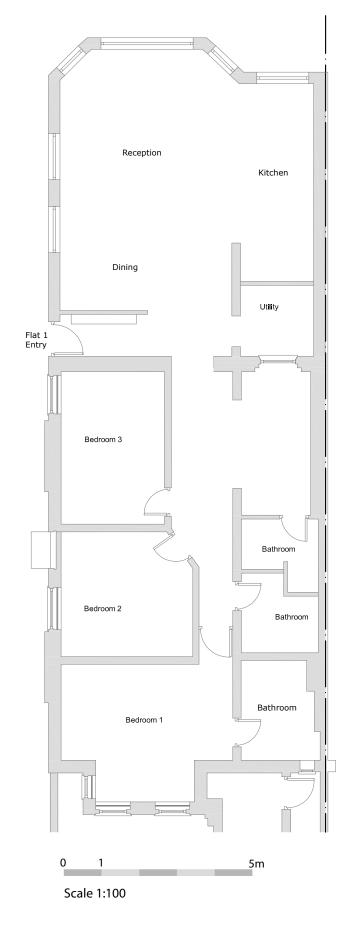

Flat 1 Scale 1:100

Flat 2 Scale 1:100

NOTES:

- 1.1 All dimensions are in mm unless otherwise specified.
- 1.2 Assume all site details are existing unless otherwise
- This drawing is to be read in conjunction with Sage Design Services Ltd. general works specification.