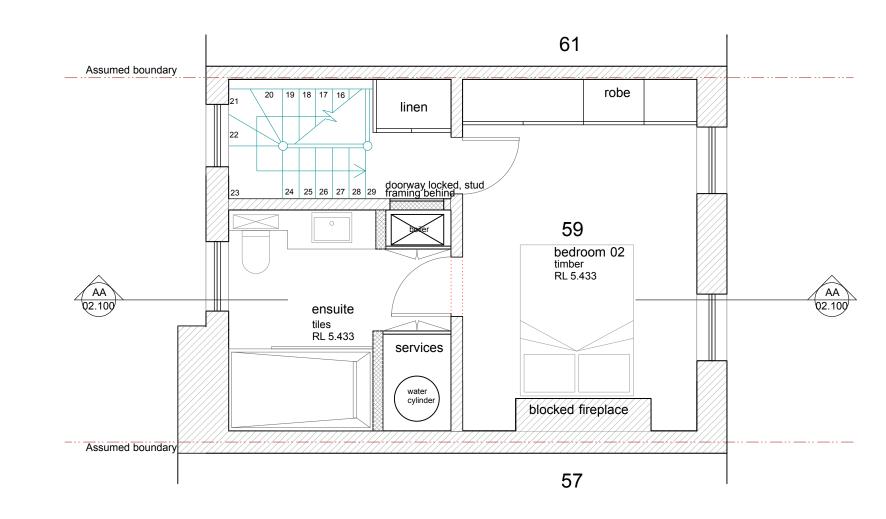

## 1 PROPOSED FIRST FLOOR PLAN 1:50

| A | Consider. | General Notes:<br>1. All relative levels (RL's) are approximate only. Confirm on site. | © Copyright: Webb Miehe Architects. All rights reserved.<br>Do not scale this drawing but use figured dimensions only. Check all dimensions on site.<br>Any errors or omissions are to be reported to Lynda Miehe Associates immediately. | * | Webb Miehe Architects<br>Studio B, 7 Wellington Road, NW10 5LJ<br>T. 020 8968 0279 M. 07718 536695 E. lynda@yndamiel |
|---|-----------|----------------------------------------------------------------------------------------|-------------------------------------------------------------------------------------------------------------------------------------------------------------------------------------------------------------------------------------------|---|----------------------------------------------------------------------------------------------------------------------|
|   |           |                                                                                        |                                                                                                                                                                                                                                           |   | Issue: PLANNING + LISTED BUILDING CONSE<br>Client: CP PLUS                                                           |
|   |           |                                                                                        |                                                                                                                                                                                                                                           |   | CITEOU                                                                                                               |