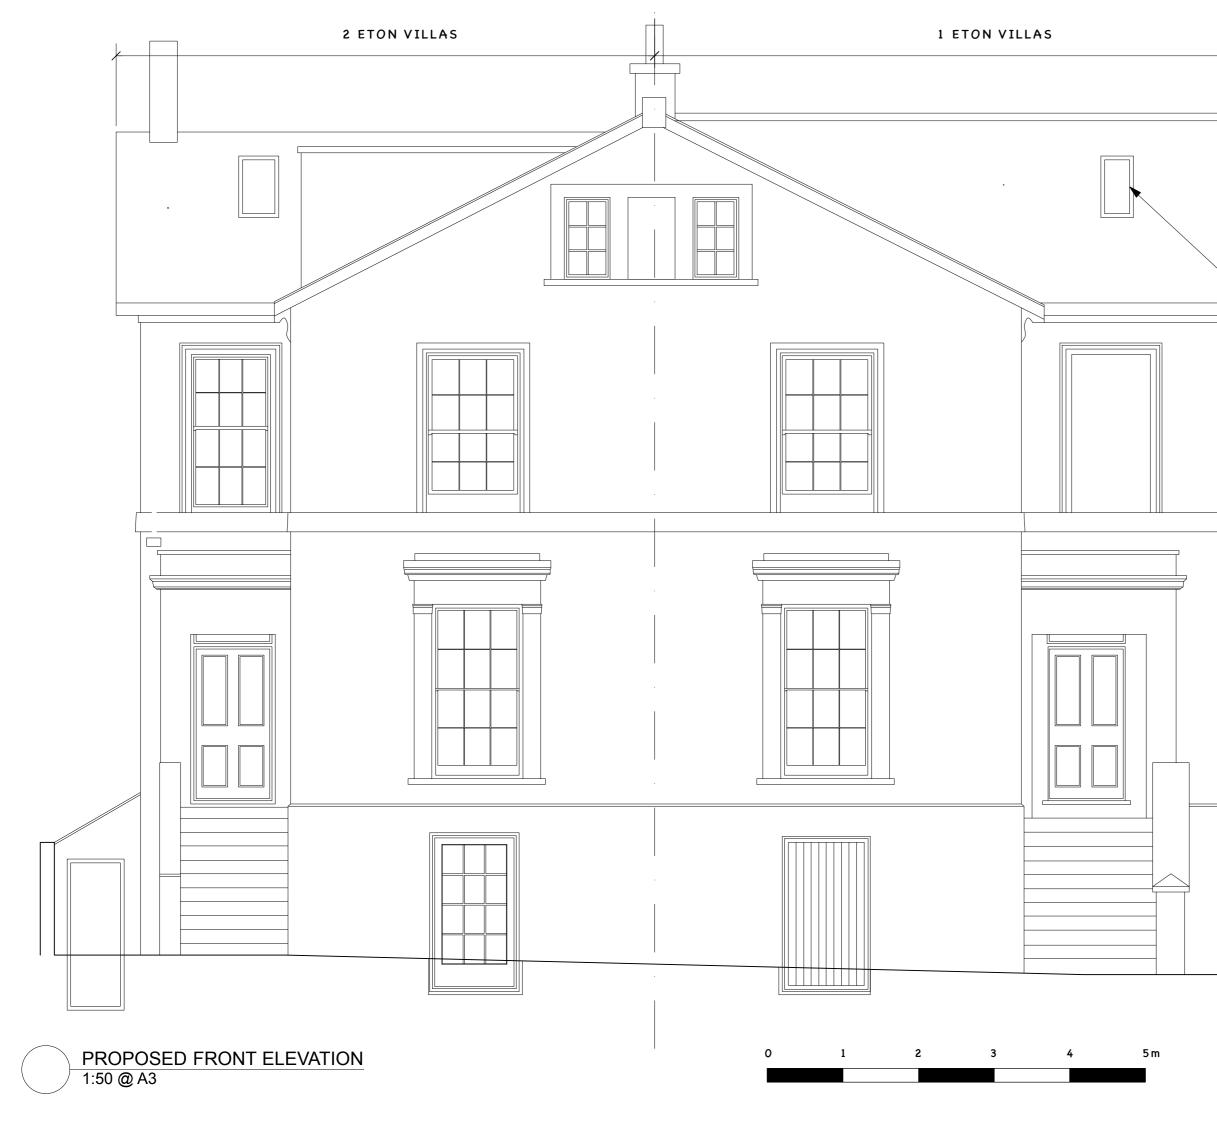

EXISTING ROOFLIGHT IN POOR CONDITION - TO BE REPLACED WITH HIGH QUALITY ROOFLIGHT OF SAME DIMENSIONS, TRADITIONAL IN CHARACTER & SLIMLINE WITH ROOF

**REVISIONS:** 

| A | PLANNING |
|---|----------|
| * | PLANNING |

PROJECT:

1 ETON VILLAS, BELSIZE PARK, LONDON, NW3 4SX

DRAWING TITLE: PROPOSED FRONT ELEVATION SCALE: DATE:

| AS SHOWN       | JAN 2019                |   |
|----------------|-------------------------|---|
| FIFE           | STUDIO                  | ) |
| T: 07890794580 | E: HELEN@FIFESTUDIO.COM |   |
| DWG NO.:       | REV:                    |   |
| 1EV-120        | A                       |   |