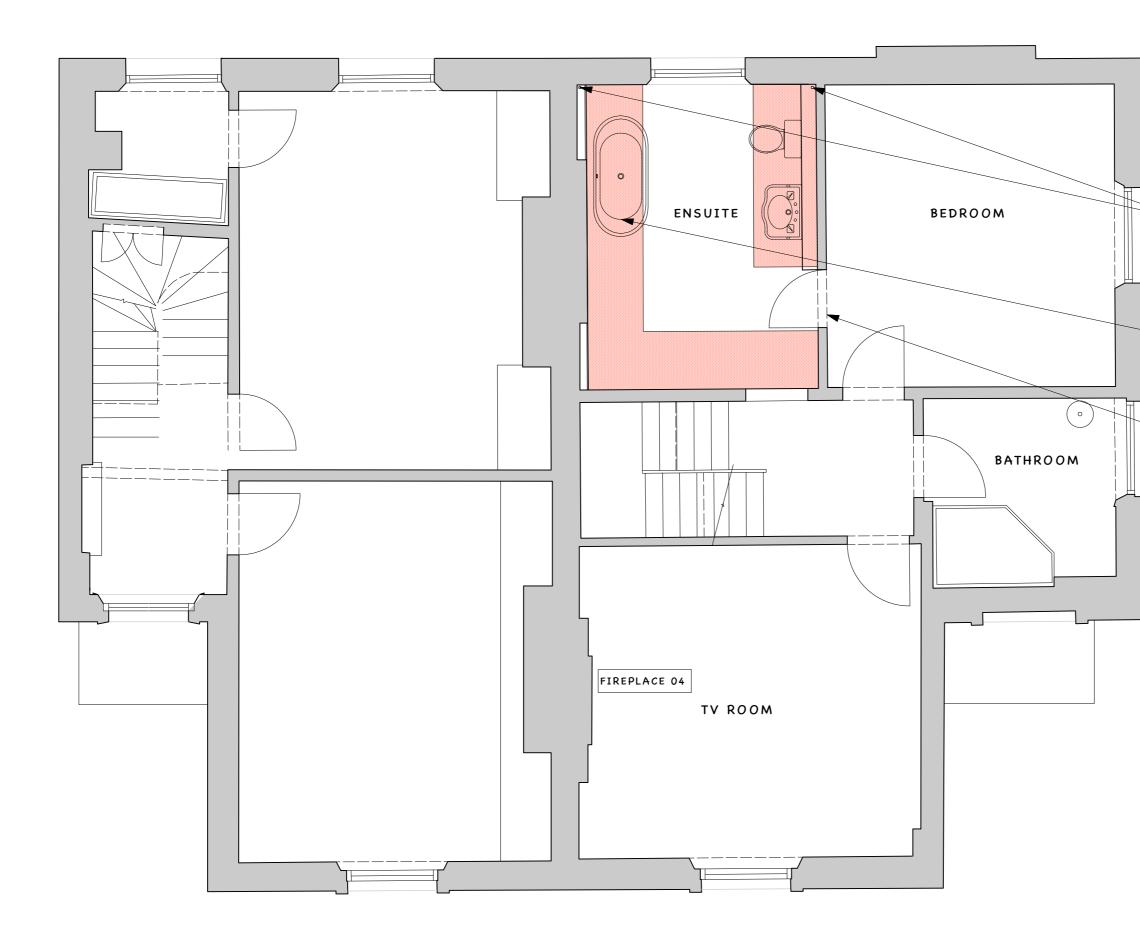

WC, BATH & SINK WITH MACERATOR PUMP - 32mm PIPE TO PUMP WASTE UPWARDS INTERNALLY - TO AVOID AN EXTERNAL SOIL PIPE

NON-ORIGINAL DRESSING ROOM JOINERY REMOVED WHERE HATCHED RED

DOOR ARCHWAY REMOVED & DOOR WITH FRAME ADDED TO OPENING

**REVISIONS:** 

ቀ

| A | PLANNING |
|---|----------|
| * | PLANNING |

PROJECT:

1 ETON VILLAS, BELSIZE PARK,

LONDON, NW3 45X

DRAWING TITLE:

PROPOSED FIRST FLOOR PLAN