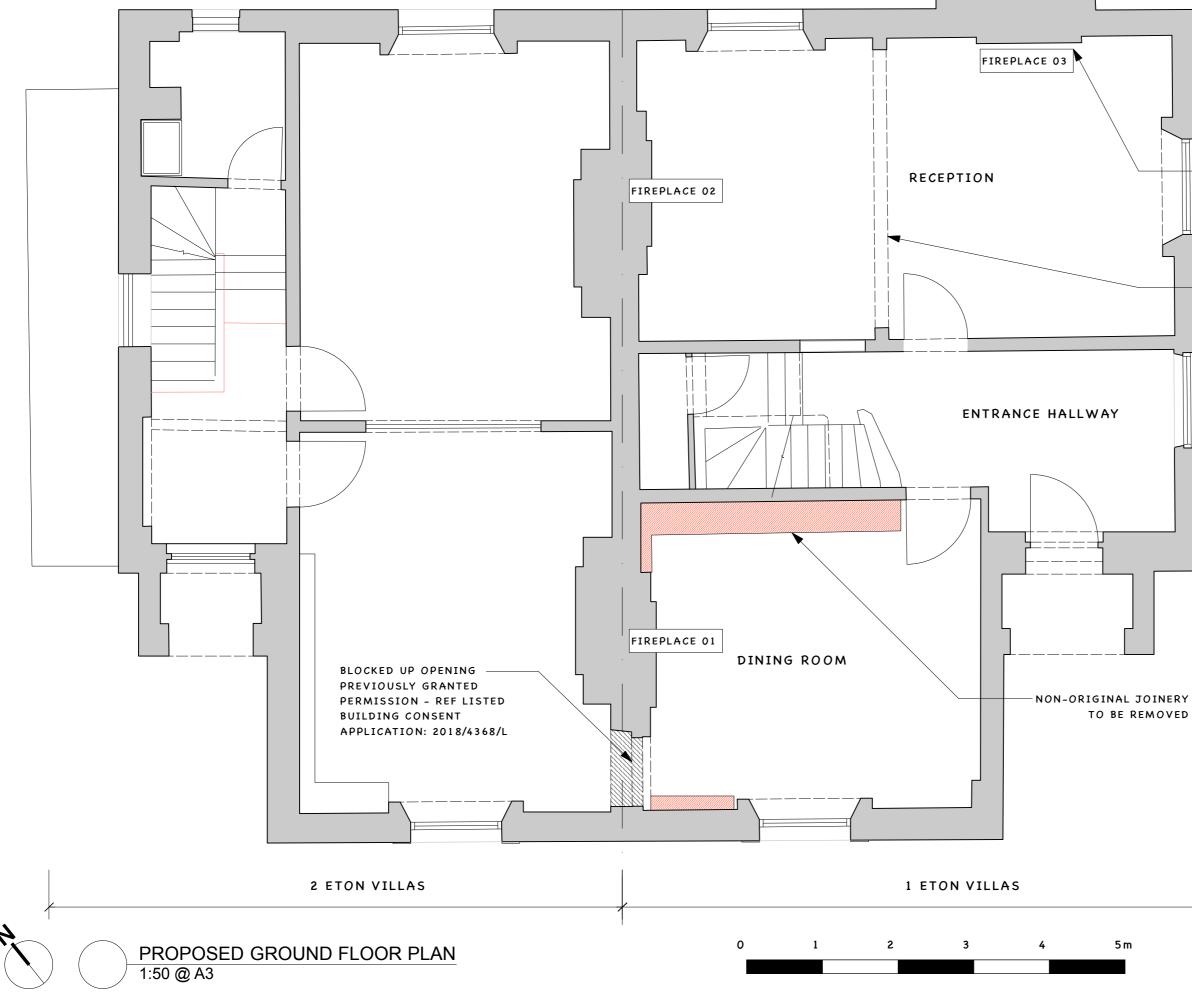

1. DRAWINGS TO BE USED FOR PLANNING PURPOSES ONLY. DO NOT SCALE FROM DRAWINGS. ALL DIMENSIONS TO BE CHECKED ON SITE BEFORE WORK BEGINS.

2. WORKS TO COMPLY WITH ALL RELEVANT BUILDING REGULATIONS AND CODES OF PRACTICE.

- FIREPLACE TO BE RETAINED & HEARTH TO BE REPLACED WITH NATURAL SLATE HEARTH

> ARCHITRAVE TO OPENING TO BE REMOVED

**REVISIONS:** 

| A | PLANNING |
|---|----------|
| * | PLANNING |

PROJECT:

1 ETON VILLAS, BELSIZE PARK,

LONDON, NW3 45X

DRAWING TITLE:

PROPOSED GROUND FLOOR PLAN

| SCALE:         | DATE:                   |
|----------------|-------------------------|
| AS SHOWN       | JAN 2019                |
| FIFE           | STUDIO                  |
| T: 07890794580 | E: HELEN@FIFESTUDIO.COM |
| DWG NO.:       | REV:                    |
| 1EV-101        | A                       |

¢