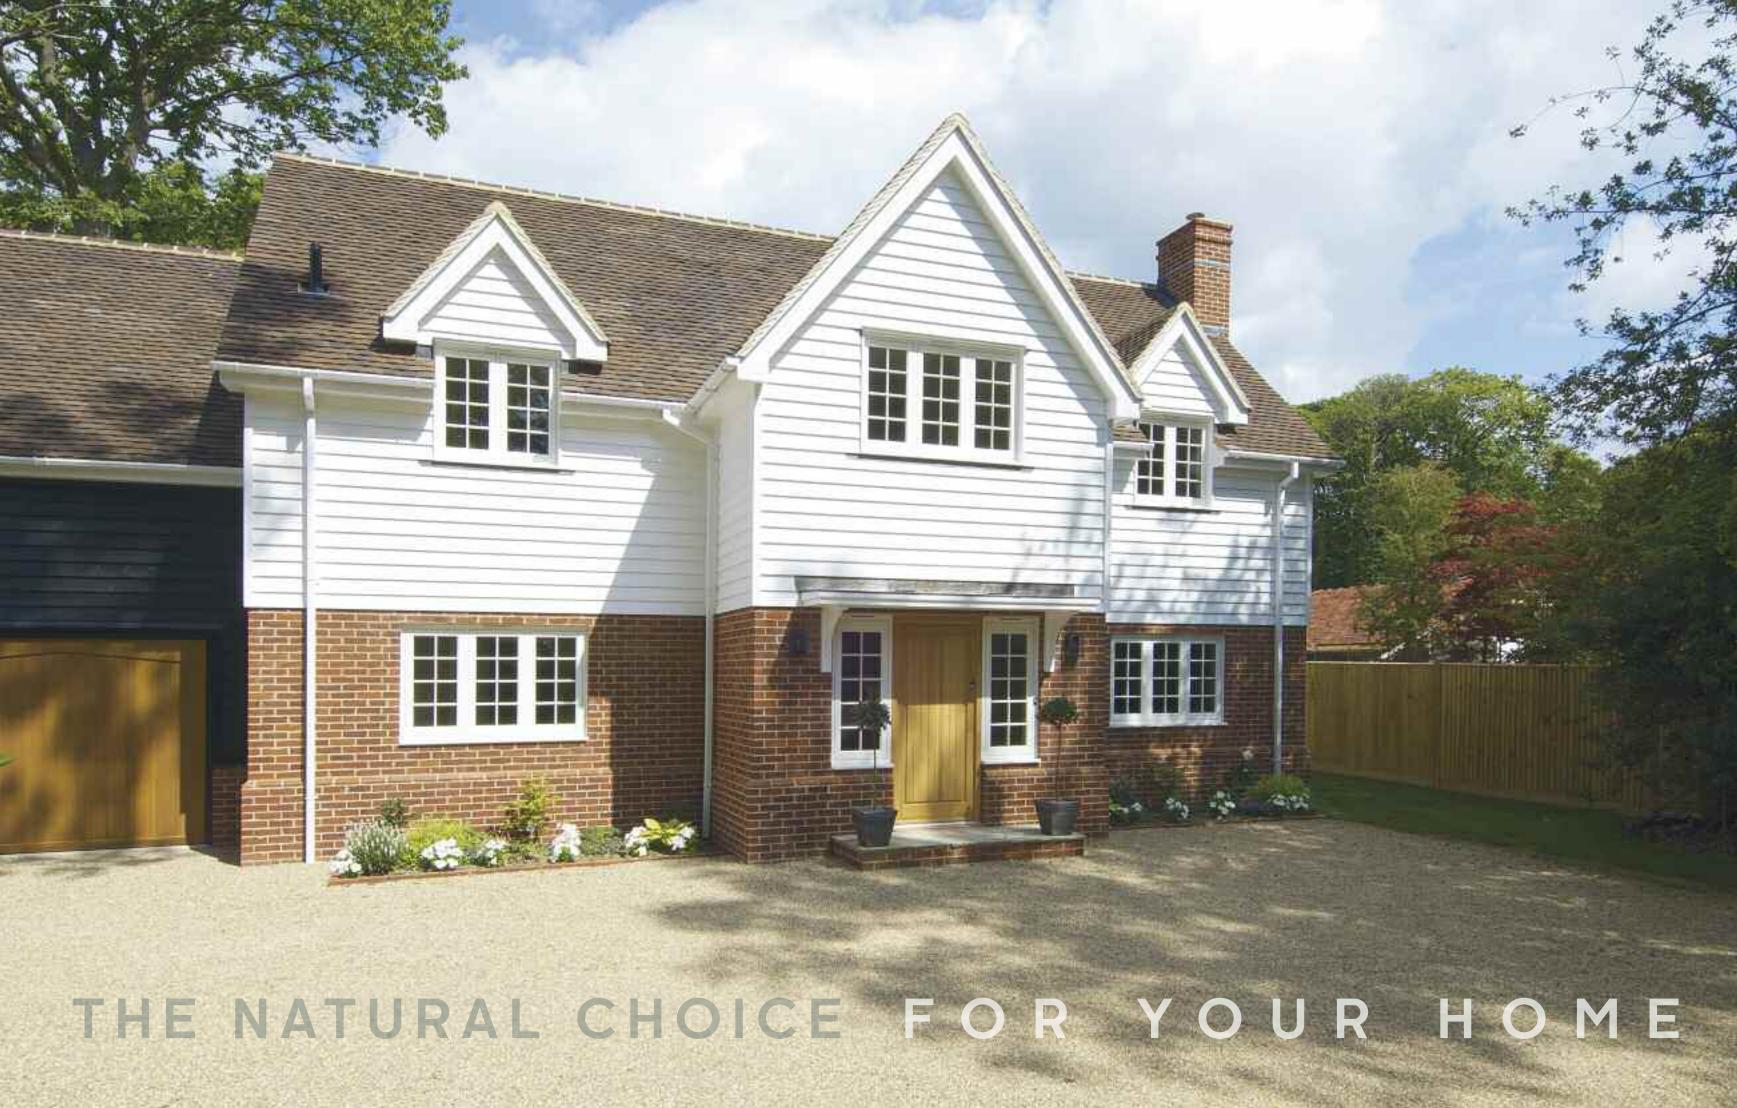

# LASTING PERFORMANCE & PROVEN SUStainability

## DALE JOINERY CASEMENT WINDOWS

Utilising engineered timber and the very latest in Scandinavian window technology, Dale Joinery Casement Windows are optimised for insulation and longevity.

11

Dale Joinery Flush Casements have sashes that close flush into the frame whilst our Stormproof Casements have sashes that close overlapping the frame, providing additional weather protection. Slim glazing bars in a wide variety of configurations may be added as required to enhance overall appearance.

With advanced draught sealing, highly efficient double glazing, internal beading and robust, multi-point locking systems, Dale Joinery Casement Windows deliver high performance and an authentic appearance.