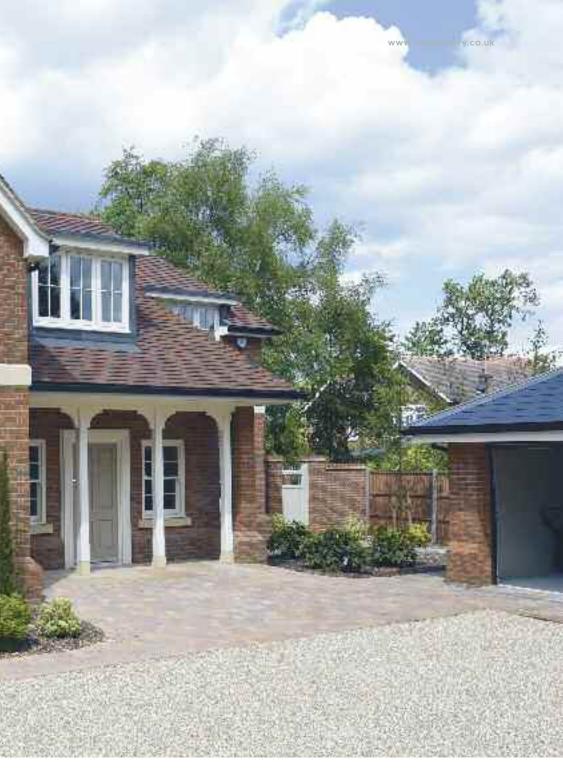

## DALE JOINERY CASEMENT WINDOWS

Utilising engineered timber and the very latest in Scandinavian window technology, Dale Joinery Casement Windows are optimised for insulation and longevity.

11

Dale Joinery Flush Casements have sashes that close flush into the frame whilst our Stormproof Casements have sashes that close overlapping the frame, providing additional weather protection. Slim glazing bars in a wide variety of configurations may be added as required to enhance overall appearance.

With advanced draught sealing, highly efficient double glazing, internal beading and robust, multi-point locking systems, Dale Joinery Casement Windows deliver high performance and an authentic appearance.