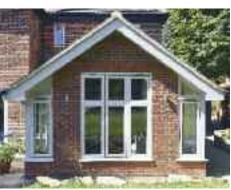

## DALE JOINERY CASEMENT WINDOWS

Utilising engineered timber and the very latest in Scandinavian window technology, Dale Joinery Casement Windows are optimised for insulation and longevity.

11

Dale Joinery Flush Casements have sashes that close flush into the frame whilst our Stormproof Casements have sashes that close overlapping the frame, providing additional weather protection. Slim glazing bars in a wide variety of configurations may be added as required to enhance overall appearance.

With advanced draught sealing, highly efficient double glazing, internal beading and robust, multi-point locking systems, Dale Joinery Casement Windows deliver high performance and an authentic appearance.