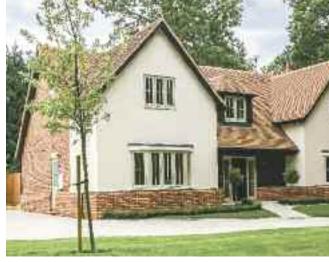

## DALE JOINERY CASEMENT WINDOWS

Utilising engineered timber and the very latest in Scandinavian window technology, Dale Joinery Casement Windows are optimised for insulation and longevity.

11

Dale Joinery Flush Casements have sashes that close flush into the frame whilst our Stormproof Casements have sashes that close overlapping the frame, providing additional weather protection. Slim glazing bars in a wide variety of configurations may be added as required to enhance overall appearance.

With advanced draught sealing, highly efficient double glazing, internal beading and robust, multi-point locking systems, Dale Joinery Casement Windows deliver high performance and an authentic appearance.