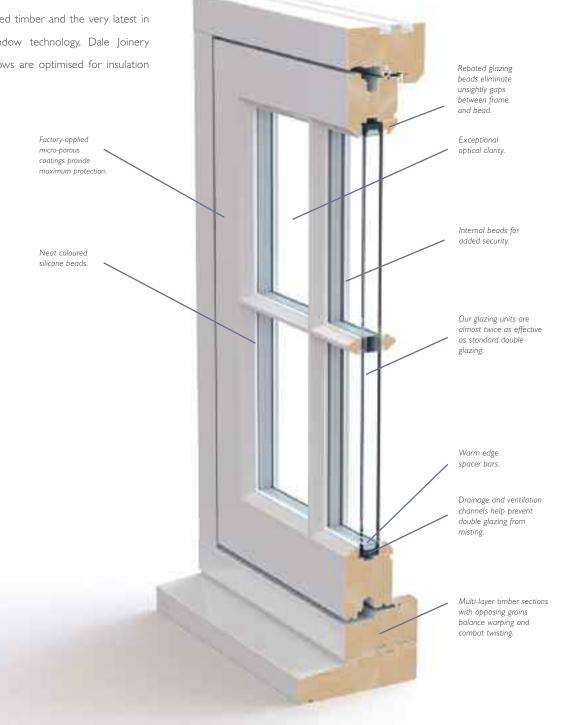

## FLUSH CASEMENT section drawings

Dale Joinery Flush Casement section drawings are included as a guide only and are not to scale.

If you would like a quotation for an upcoming project please contact us on **0845 652 7399**.

Alternatively you can email our sales team with your plans sales@dalejoinery.co.uk

TRICKLE VENT DETAIL

FLUSH CASEMENT CILL

.

VENT & HEAD DRIP