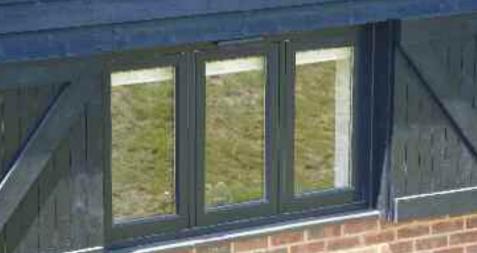

## DALE JOINERY CASEMENT WINDOWS

Utilising engineered timber and the very latest in Scandinavian window technology, Dale Joinery Casement Windows are optimised for insulation and longevity.

11

Dale Joinery Flush Casements have sashes that close flush into the frame whilst our Stormproof Casements have sashes that close overlapping the frame, providing additional weather protection. Slim glazing bars in a wide variety of configurations may be added as required to enhance overall appearance.

With advanced draught sealing, highly efficient double glazing, internal beading and robust, multi-point locking systems, Dale Joinery Casement Windows deliver high performance and an authentic appearance.