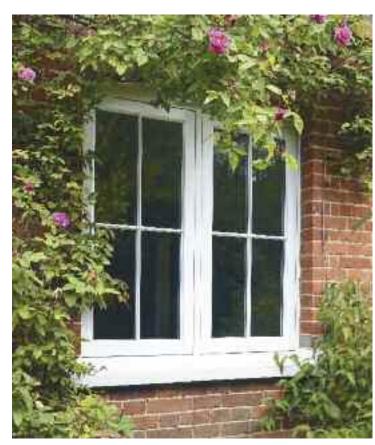

## DALE JOINERY CASEMENT WINDOWS

Utilising engineered timber and the very latest in Scandinavian window technology, Dale Joinery Casement Windows are optimised for insulation and longevity.

11

Dale Joinery Flush Casements have sashes that close flush into the frame whilst our Stormproof Casements have sashes that close overlapping the frame, providing additional weather protection. Slim glazing bars in a wide variety of configurations may be added as required to enhance overall appearance.

With advanced draught sealing, highly efficient double glazing, internal beading and robust, multi-point locking systems, Dale Joinery Casement Windows deliver high performance and an authentic appearance.