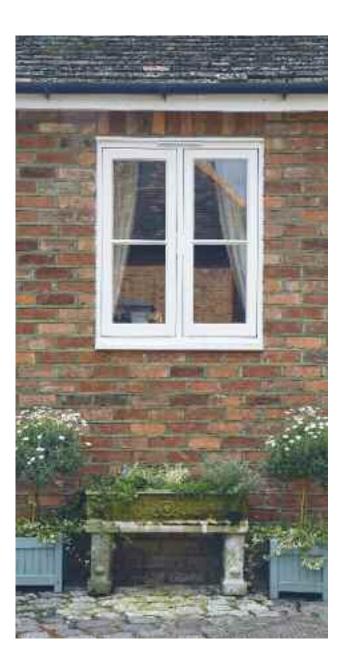

## DALE JOINERY CASEMENT WINDOWS

Utilising engineered timber and the very latest in Scandinavian window technology, Dale Joinery Casement Windows are optimised for insulation and longevity.

11

Dale Joinery Flush Casements have sashes that close flush into the frame whilst our Stormproof Casements have sashes that close overlapping the frame, providing additional weather protection. Slim glazing bars in a wide variety of configurations may be added as required to enhance overall appearance.

With advanced draught sealing, highly efficient double glazing, internal beading and robust, multi-point locking systems, Dale Joinery Casement Windows deliver high performance and an authentic appearance.