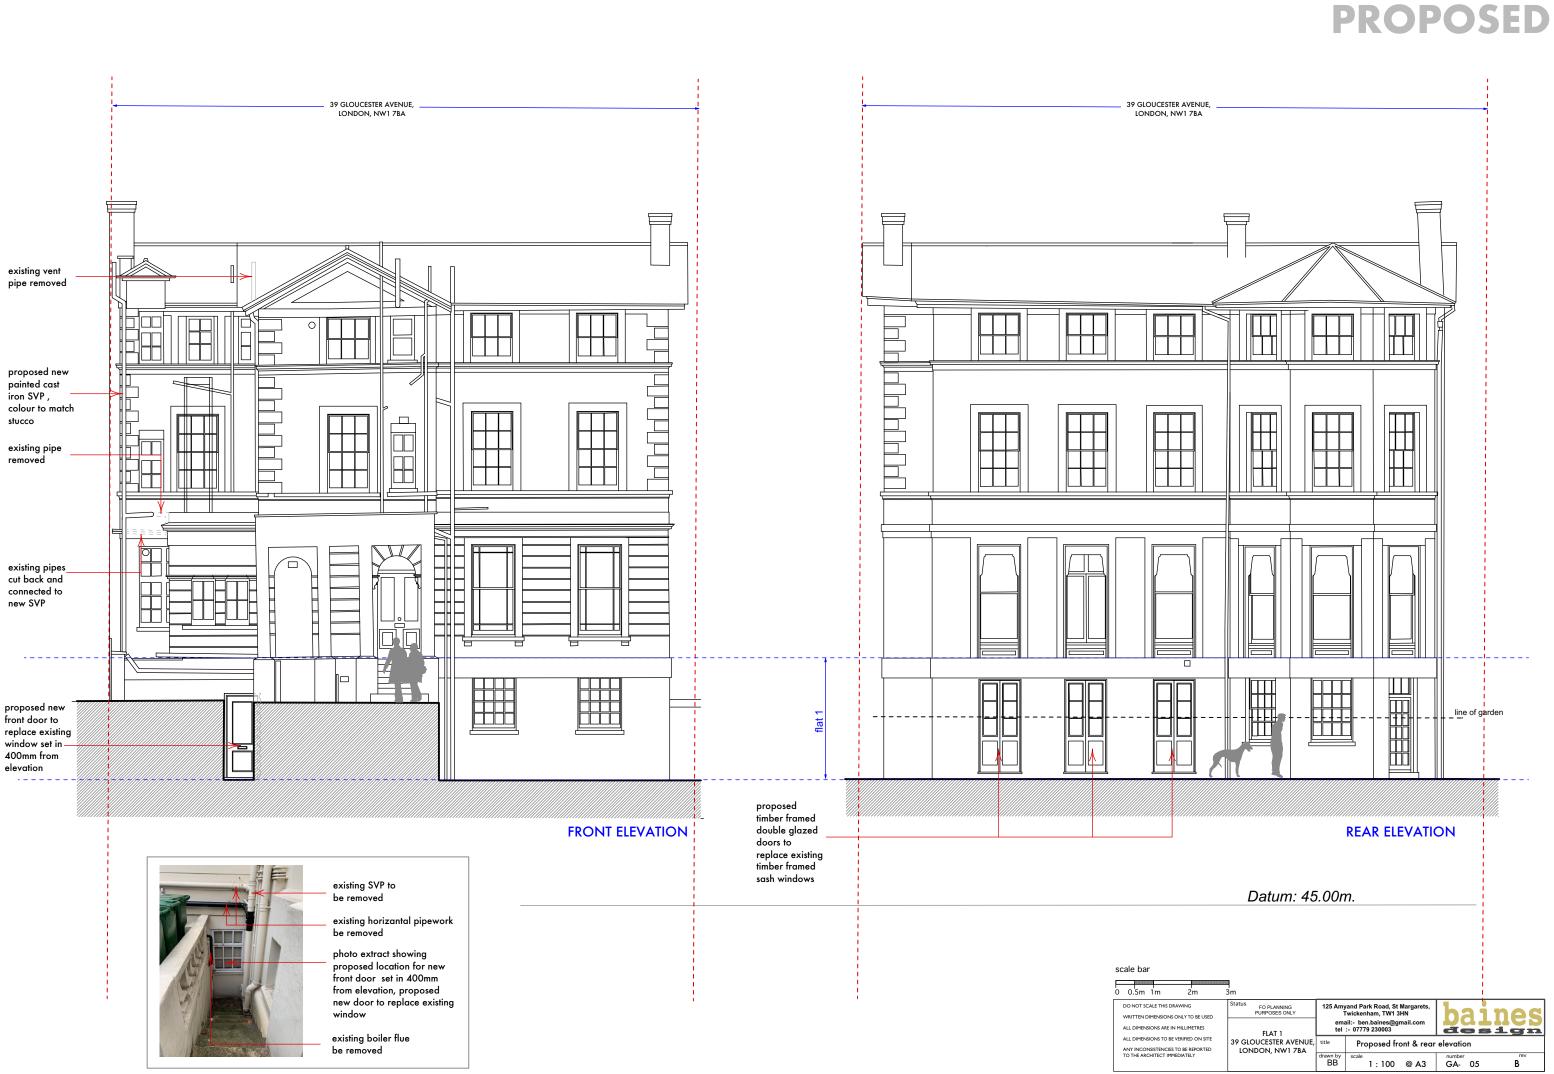

## SECTION/SIDE ELEVATION

**PROPOSED** 

| 2m               | ¶<br>3m                                            |                                                                                                                   |                                   |      |               |    |   |
|------------------|----------------------------------------------------|-------------------------------------------------------------------------------------------------------------------|-----------------------------------|------|---------------|----|---|
| RAWING           | Status<br>FO PLANNING<br>PURPOSES ONLY             | 125 Amyand Park Road, St Margarets,<br>Twickenham, TW1 3HN<br>email:- ben.baines@gmail.com<br>tel :- 07779 230003 |                                   |      | haines        |    |   |
| N MILLIMETRES    | FLAT 1<br>39 GLOUCESTER AVENUE,<br>LONDON, NW1 7BA |                                                                                                                   |                                   |      | design        |    |   |
| VERIFIED ON SITE |                                                    |                                                                                                                   | Propopsed side elevations/section |      |               |    |   |
| 1EDIATELY        |                                                    | drawn by<br>BB                                                                                                    | scale 1:100                       | @ A3 | number<br>GA- | 06 | B |