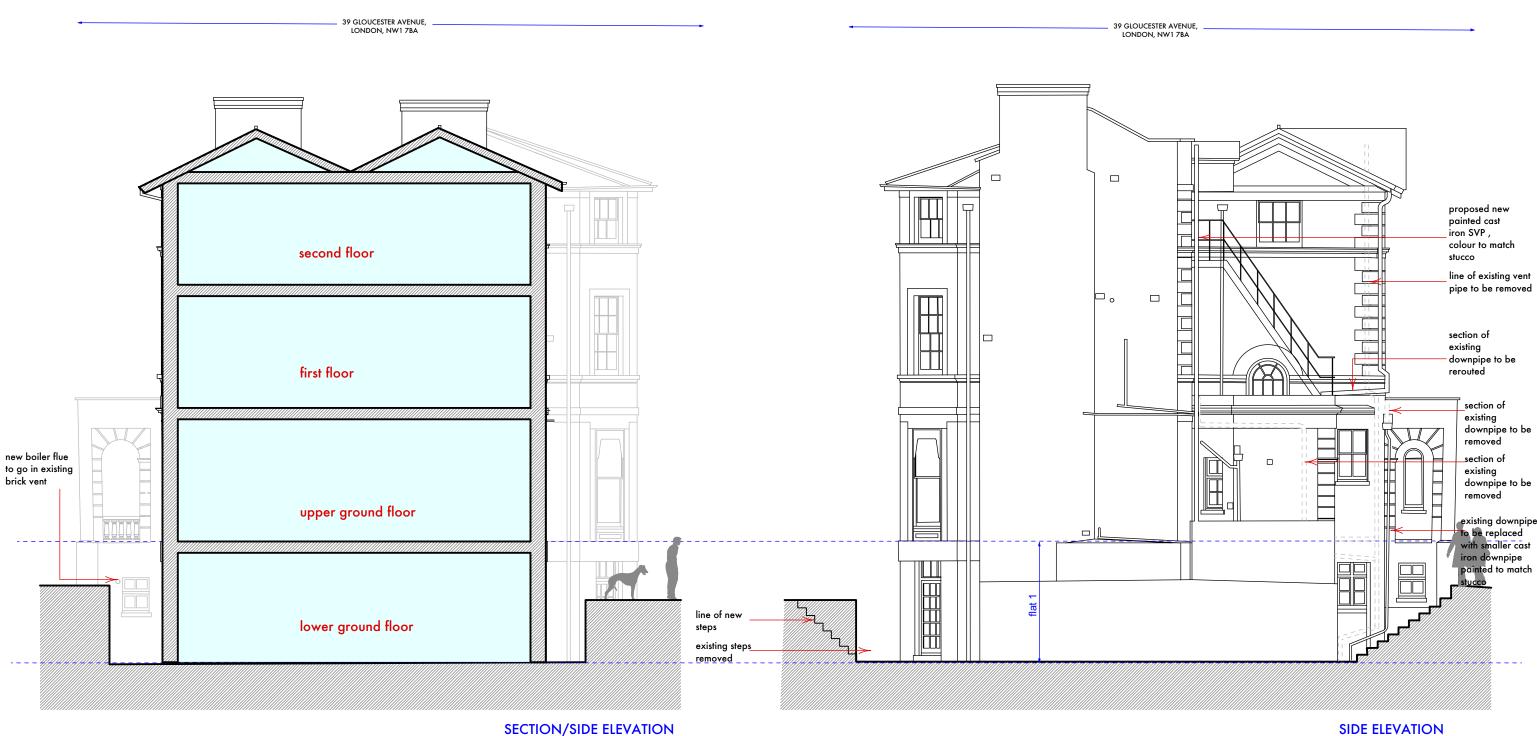

## SECTION/SIDE ELEVATION

**PROPOSED** 

| 2m               | ¶<br>3m                                            |                                                                                                                   |                                   |      |               |    |   |
|------------------|----------------------------------------------------|-------------------------------------------------------------------------------------------------------------------|-----------------------------------|------|---------------|----|---|
| RAWING           | Status<br>FO PLANNING<br>PURPOSES ONLY             | 125 Amyand Park Road, St Margarets,<br>Twickenham, TW1 3HN<br>email:- ben.baines@gmail.com<br>tel :- 07779 230003 |                                   |      | haines        |    |   |
| N MILLIMETRES    | FLAT 1<br>39 GLOUCESTER AVENUE,<br>LONDON, NW1 7BA |                                                                                                                   |                                   |      | design        |    |   |
| VERIFIED ON SITE |                                                    |                                                                                                                   | Propopsed side elevations/section |      |               |    |   |
| 1EDIATELY        |                                                    | drawn by<br>BB                                                                                                    | scale 1:100                       | @ A3 | number<br>GA- | 06 | B |