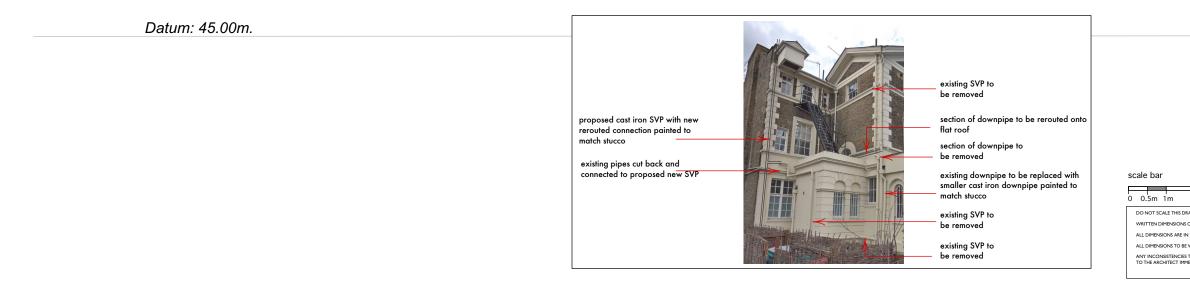

## SECTION/SIDE ELEVATION

**PROPOSED** 

| 2m               | ¶<br>3m                                            |                                                                                                                   |                                   |      |               |    |   |
|------------------|----------------------------------------------------|-------------------------------------------------------------------------------------------------------------------|-----------------------------------|------|---------------|----|---|
| RAWING           | Status<br>FO PLANNING<br>PURPOSES ONLY             | 125 Amyand Park Road, St Margarets,<br>Twickenham, TW1 3HN<br>email:- ben.baines@gmail.com<br>tel :- 07779 230003 |                                   |      | haines        |    |   |
| N MILLIMETRES    | FLAT 1<br>39 GLOUCESTER AVENUE,<br>LONDON, NW1 7BA |                                                                                                                   |                                   |      | design        |    |   |
| VERIFIED ON SITE |                                                    |                                                                                                                   | Propopsed side elevations/section |      |               |    |   |
| 1EDIATELY        |                                                    | drawn by<br>BB                                                                                                    | scale 1:100                       | @ A3 | number<br>GA- | 06 | B |