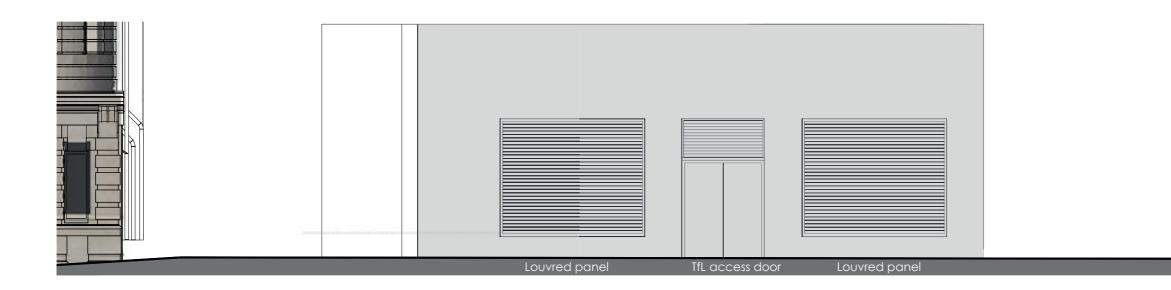

## 7.5 HEADHOUSE OVERCLAD & ENTRANCE

TfL headhouse as existing with temporary metal cladding removed.

TfL headhouse overbuild leaving existing louvres and access doors in place

TfL headhouse overbuild leaving existing louvres and access doors in place