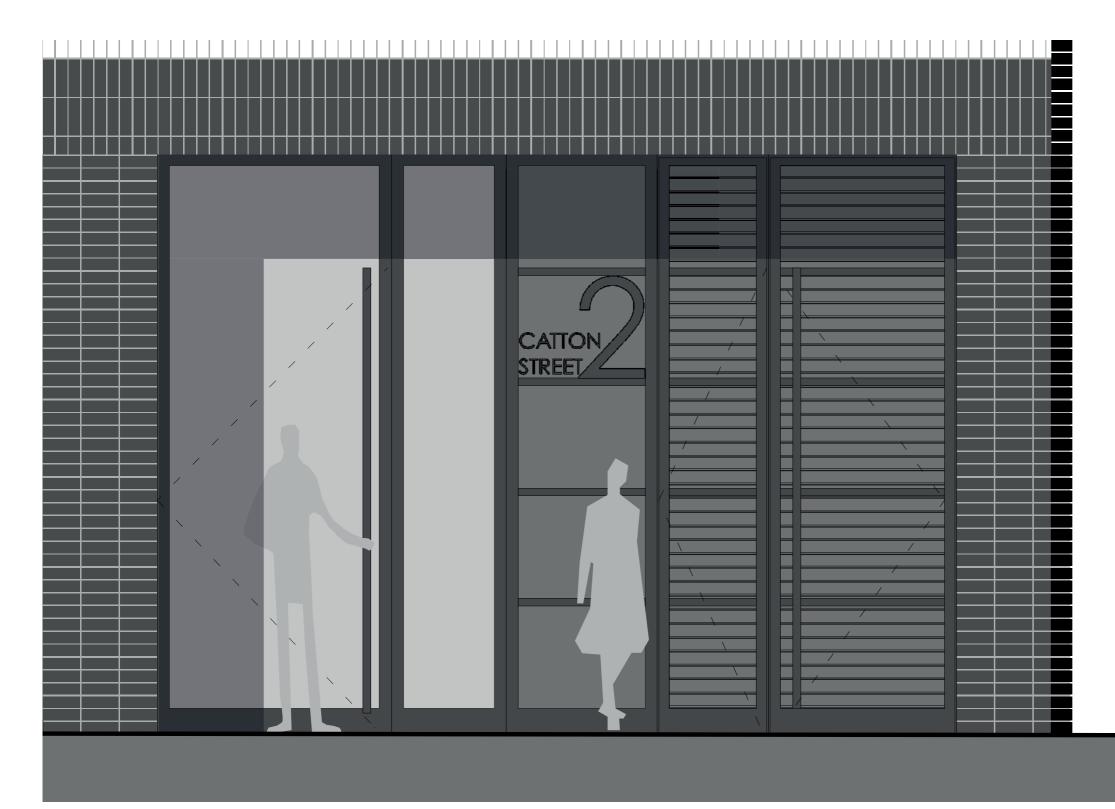

Recessed glazed residential entrance to Catton Street with adjacent louvered bin store screen.

Precedent image

Precedent image

## 7.5 HEADHOUSE OVERCLAD & ENTRANCE

Illustrative view, Catton Street

Duggan Morris - The Loom, Whitechapel

King's Cross tunnel by Allies & Morrison