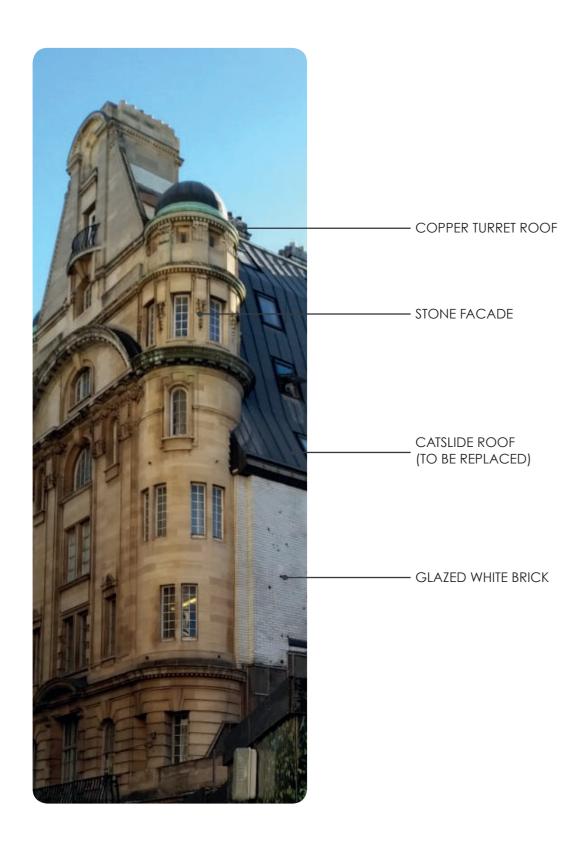

# 7.3 HERITAGE CONNECTION

CGI showing new glazed link at 6th & 7th floor. The mansard roof shape reveals the maximum possible area of the existing 'catslide' roof and mediates between old and new.

8-10 Southampton Row & Fisher Street Design & Access Statement May 2019

The link roof mediates between the existing 'catslide' roof and the stepped mansard of the new hotel building.

The secondary hotel stair sits on top of the existing TfL headhouse.