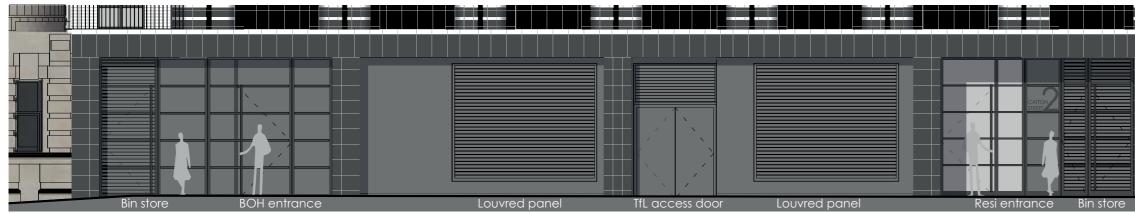

## 7.5 HEADHOUSE OVERCLAD & ENTRANCE

TfL headhouse as existing with temporary metal cladding removed.

TfL headhouse overbuild leaving existing louvres and access doors in place

TfL headhouse overbuild leaving existing louvres and access doors in place

Recessed glazed residential entrance to Catton Street with adjacent louvered bin store screen.

Precedent image

Precedent image