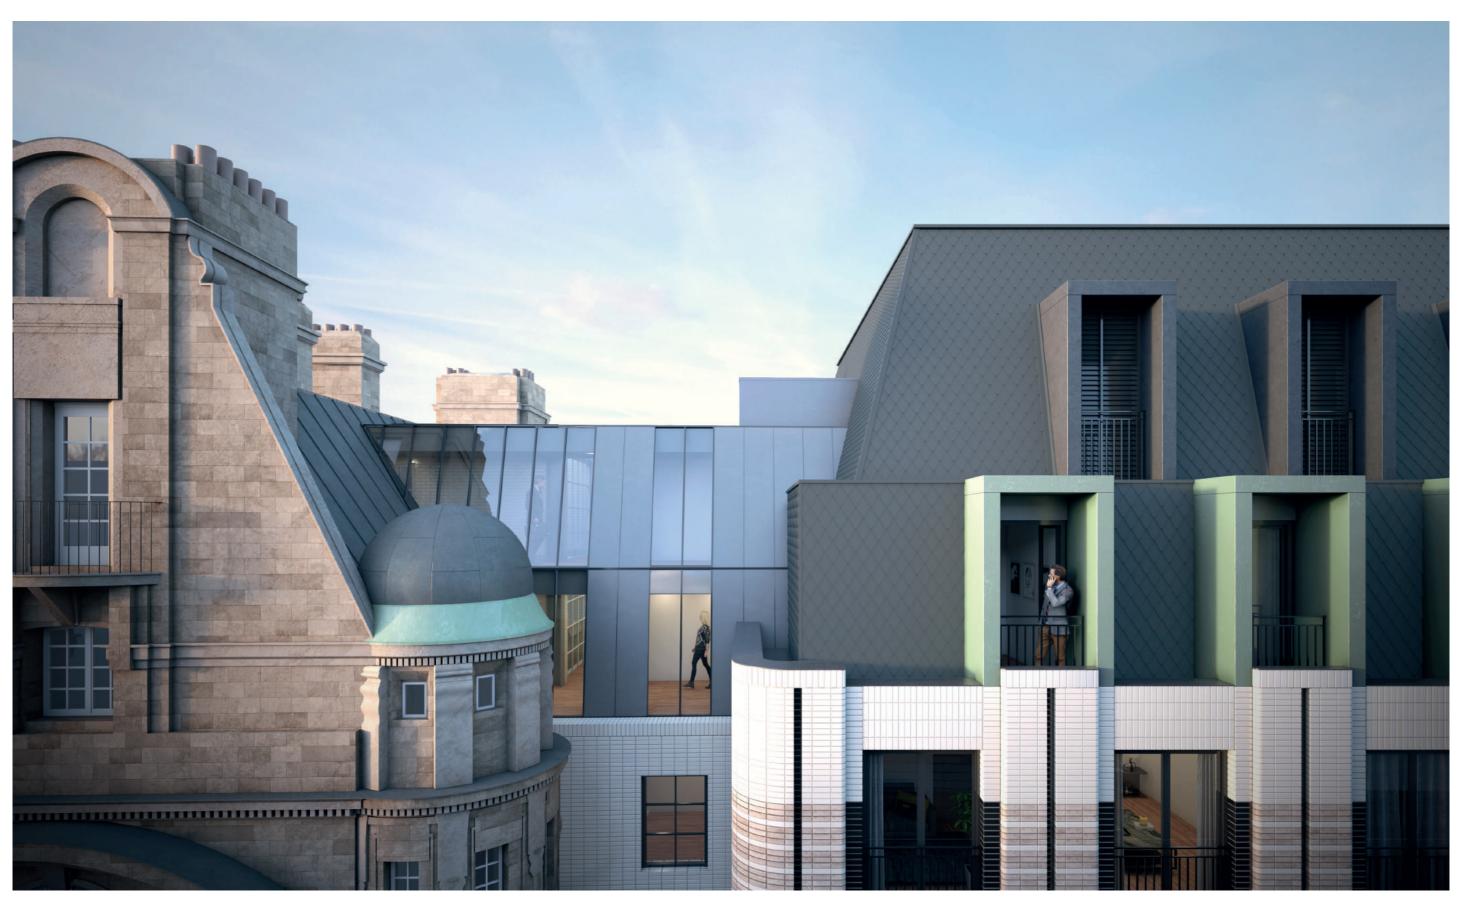

# 7.3 HERITAGE CONNECTION

CGI showing new glazed link at 6th & 7th floor. The mansard roof shape reveals the maximum possible area of the existing 'catslide' roof and mediates between old and new.

8-10 Southampton Row & Fisher Street Design & Access Statement May 2019