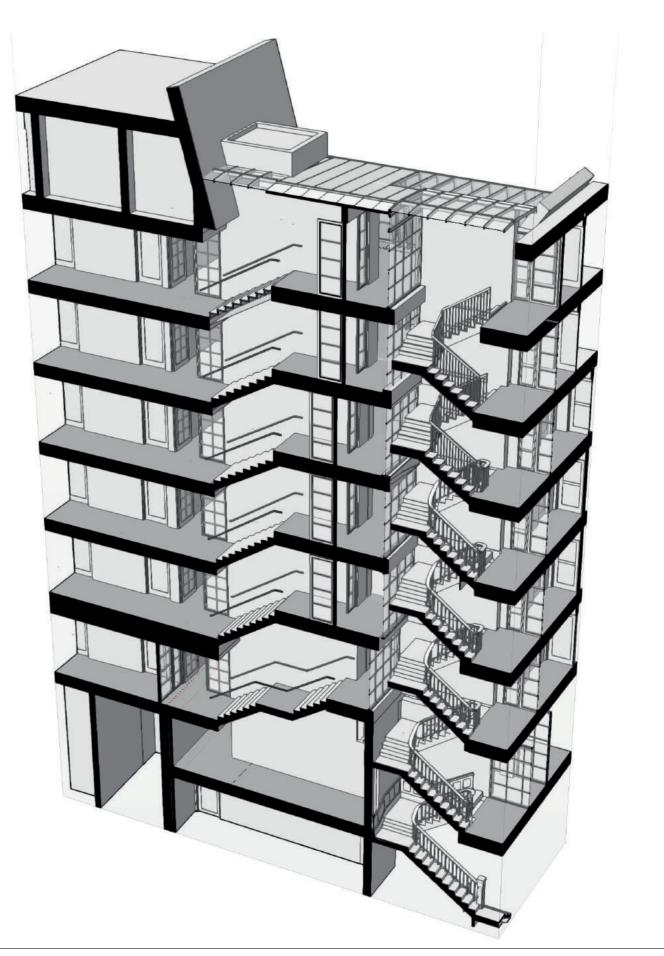

# 7.4 SECTIONAL RELATIONSHIP

This axonometric section illustrates the significance of visual links created from the hotel corridors into the grand central staircase. The central staircase has been extended to the upper 2 floors in a contemporary fashion.

The link roof mediates between the existing 'catslide' roof and the stepped mansard of the new hotel building.

The secondary hotel stair sits on top of the existing TfL headhouse.