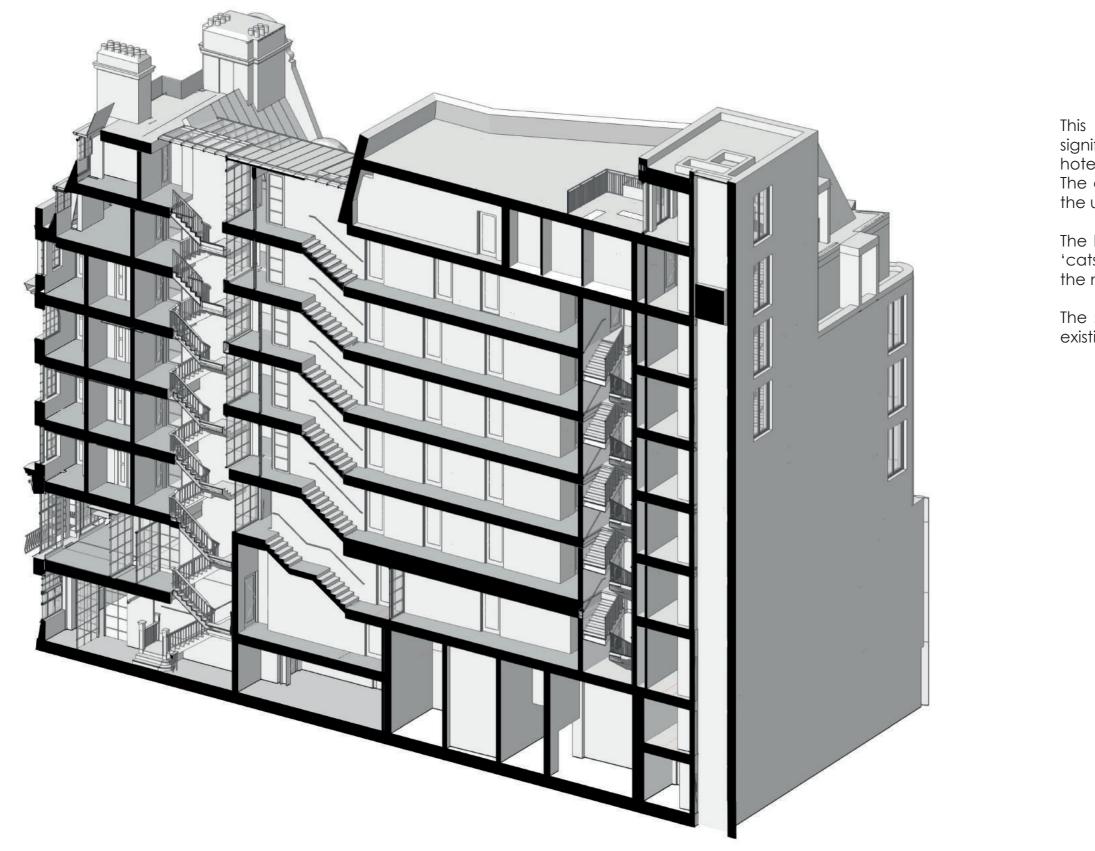

# 7.4 SECTIONAL RELATIONSHIP

This axonometric section illustrates the significance of visual links created from the hotel corridors into the grand central staircase. The central staircase has been extended to the upper 2 floors in a contemporary fashion.

The link roof mediates between the existing 'catslide' roof and the stepped mansard of the new hotel building.

The secondary hotel stair sits on top of the existing TfL headhouse.