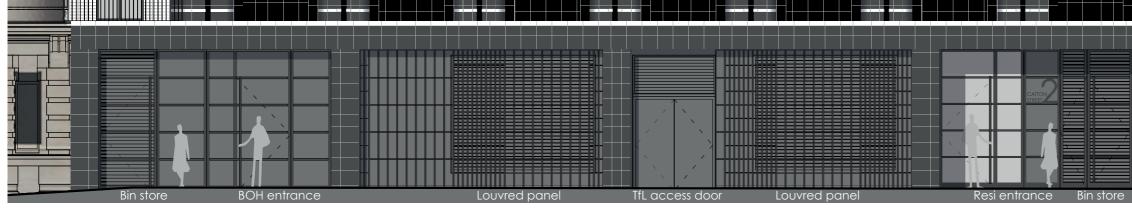

## 7.5 HEADHOUSE OVERCLAD & ENTRANCE

TfL headhouse as existing with temporary metal cladding removed.

TfL headhouse overbuild leaving existing louvres and access doors in place

TfL headhouse overbuild leaving existing louvres and access doors in place

Recessed glazed residential entrance to Catton Street with adjacent louvered bin store screen.

Precedent image

Precedent image