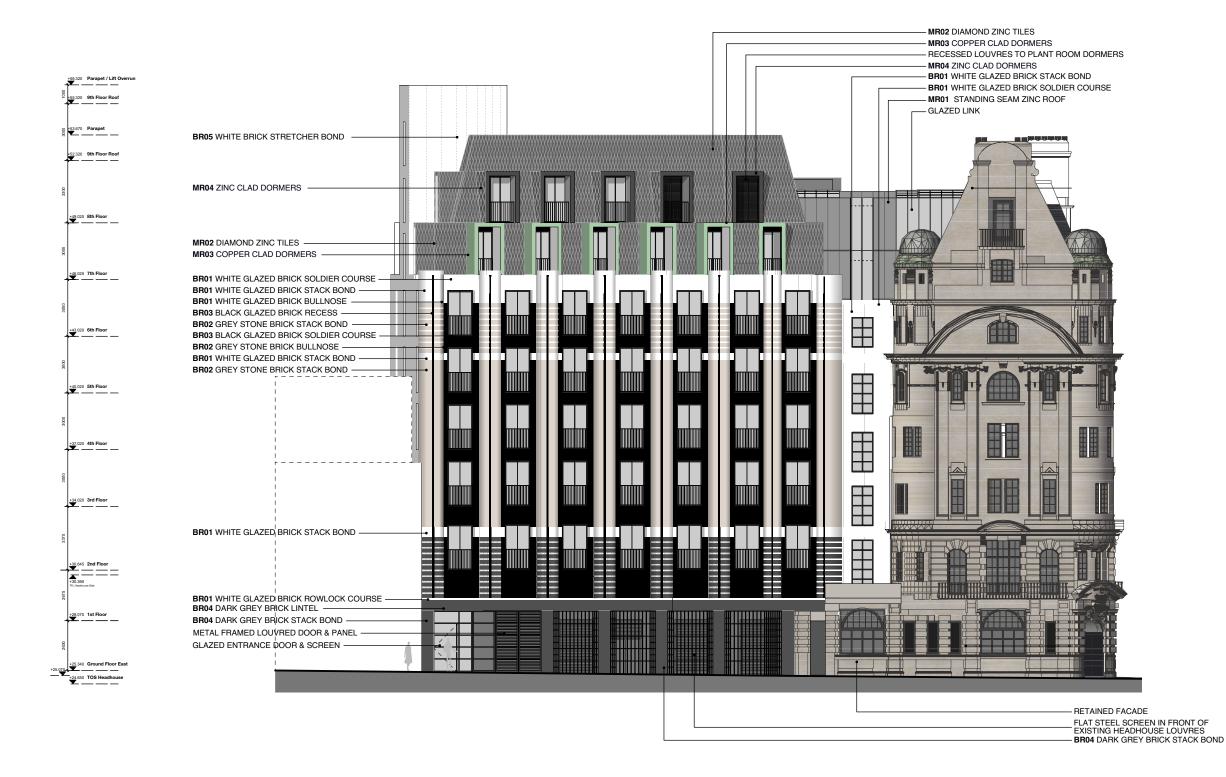

## MatthewLloydArchitects<sup>LLF</sup>

1b The Hangar Perseverance Works 38 Kingsland Road London E2 8DD

T 020 7613 1934

Original Sheet Size

Drawn by: BM

MAY 19 1:200 @ A3

8-10 Southampton Row, WC1B 4AE

North Elevation True