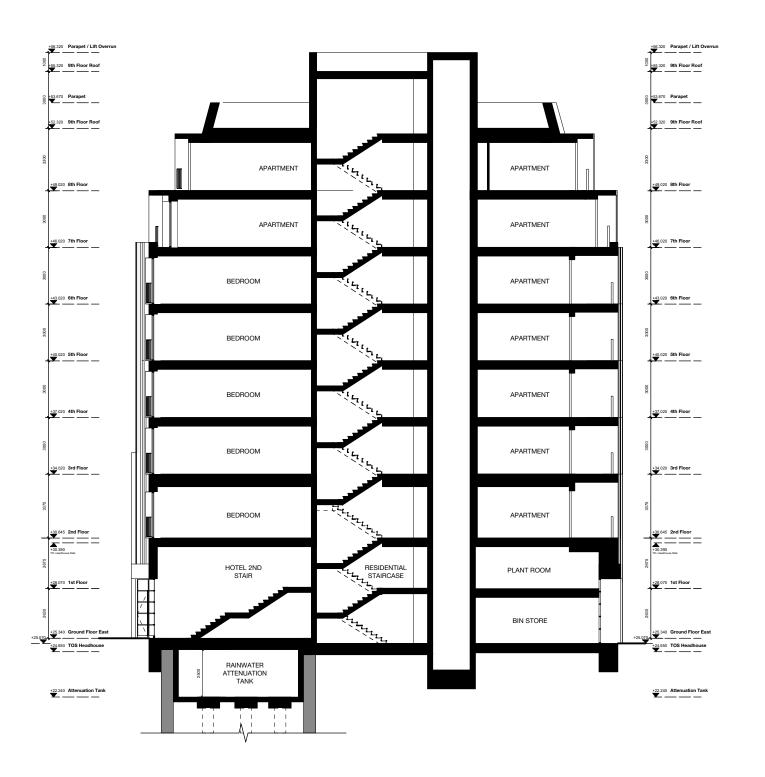

## MatthewLloydArchitects<sup>LLP</sup>

1b The Hangar Perseverance Works 38 Kingsland Road London E2 8DD T 020 7613 1934

Original Sheet Size

|           | MAY 19                                         | 1:200 @ A3 | BM |
|-----------|------------------------------------------------|------------|----|
|           | Project:                                       |            |    |
|           | 8-10 Southampton Row, WC1B 4AE  Drawing title: |            |    |
| Section G |                                                |            |    |