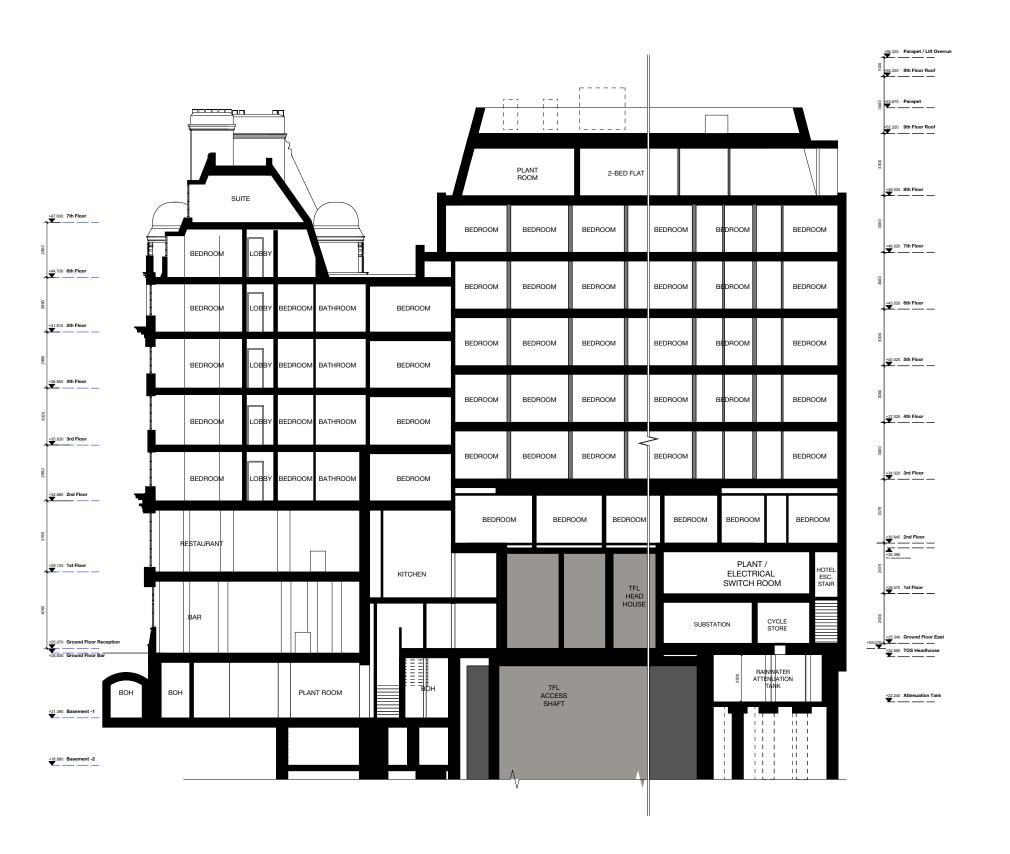

## MatthewLloydArchitects<sup>LLP</sup>

1b The Hangar Perseverance Works 38 Kingsland Road London E2 8DD

T 020 7613 1934

Original Sheet Size 0 1m 2m 3m 4n

| MAY 19         | 1:200 @ A3            | BM |  |
|----------------|-----------------------|----|--|
| Project:       |                       | l  |  |
| 8-10 Sout      | hampton Row, WC1B 4AE |    |  |
| Drawing title: |                       |    |  |
| Section C      | Section C             |    |  |