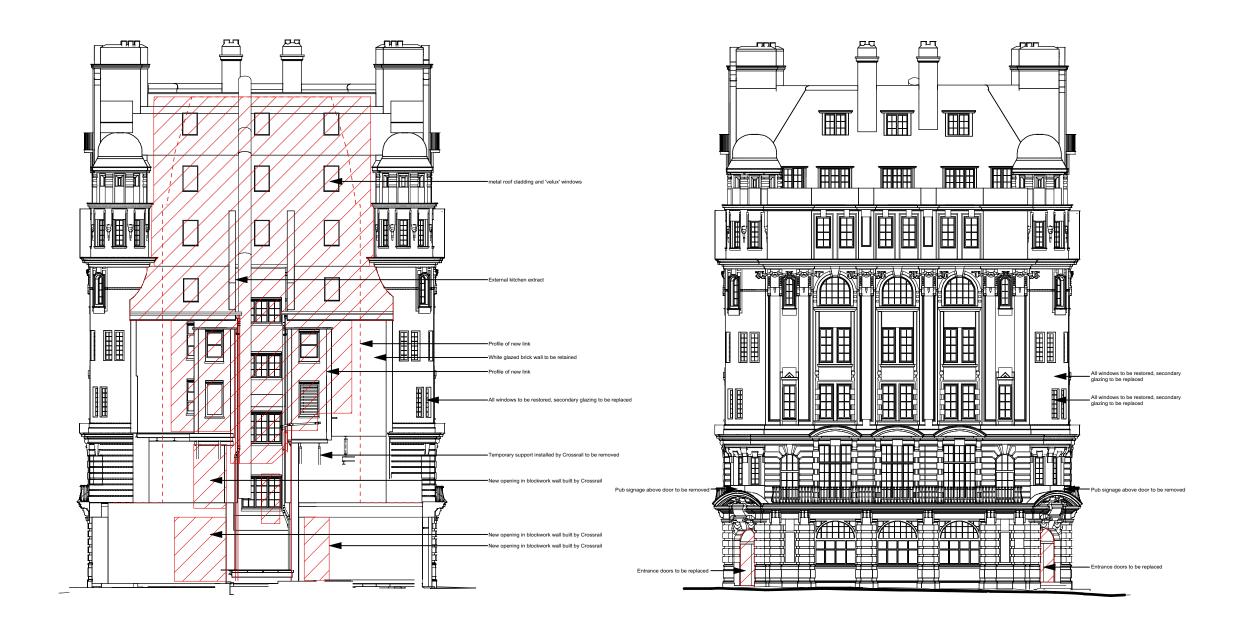

8-10 SOUTHAMPTON ROW - EAST ELEVATION

8-10 SOUTHAMPTON ROW - WEST ELEVATION

## MatthewLloydArchitects<sup>□</sup>

1b The Hangar Perseverance Works 38 Kingsland Road London E2 8DD

T 020 7613 1934

Original Sheet Size

BM

1:200 @ A3

8-10 Southampton Row, WC1B 4AE

Prop. Demolition - East & West Elevation