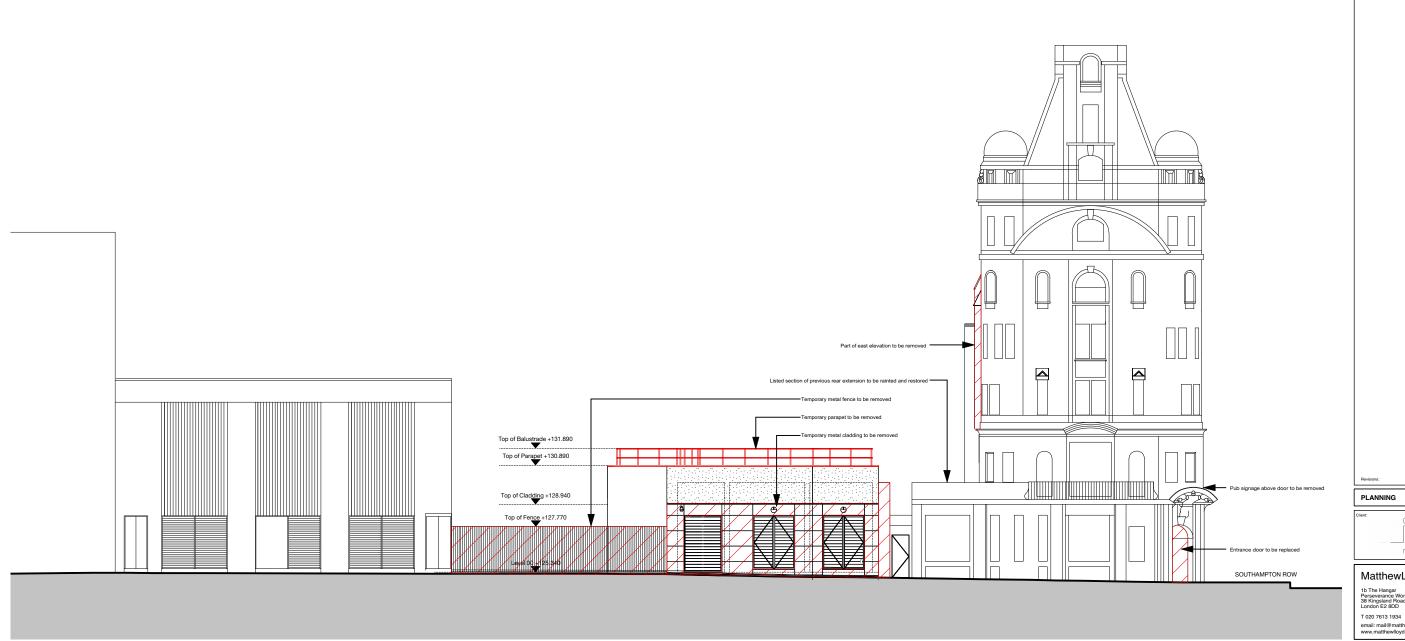

**UKPN BUILDING** TFL HEADHOUSE 8-10 SOUTHAMPTON ROW

Original Sheet Size

1:200 @ A3

8-10 Southampton Row, WC1B 4AE

MAY 19

SRH

Drawn by: BM