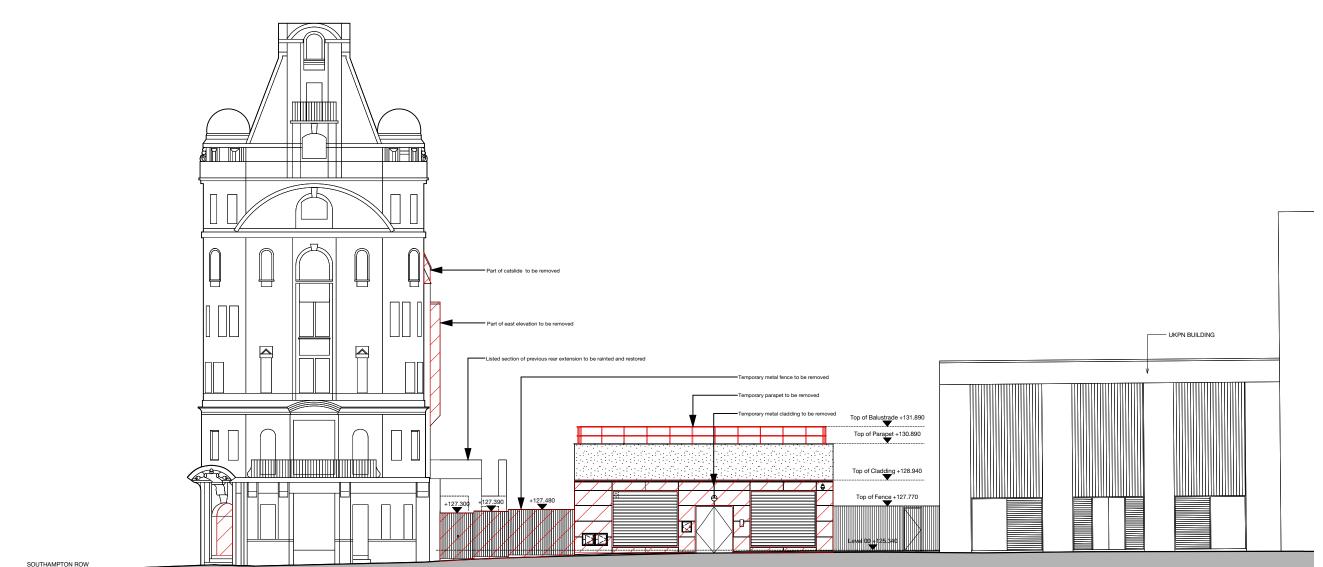

8-10 SOUTHAMPTON ROW TFL HEADHOUSE **UKPN BUILDING** 

## Notes:

- Notes:

  1. Do not scale from this drawing.
  2. All dimensions to be verified prior to the commencement of any work or the production of any shop drawings.
  3. Matthew Lloyd Architects (MLA) shall be notified in writing of any discrepancies.
  4. Survey and boundaries indicative only.
  5. Proposals are subject to utilities surveys and specialist consultants' input & coordination.
  6. Any areas indicated are approximate and indicative only.
  7. Where an item is covered by drawings in different scales the larger scale drawing is to be worked to.
  8. Drawing to be read in conjunction with relevant consultant's drawings and specifications.
  9. Where MLA services on a project do not include for site inspections and wo