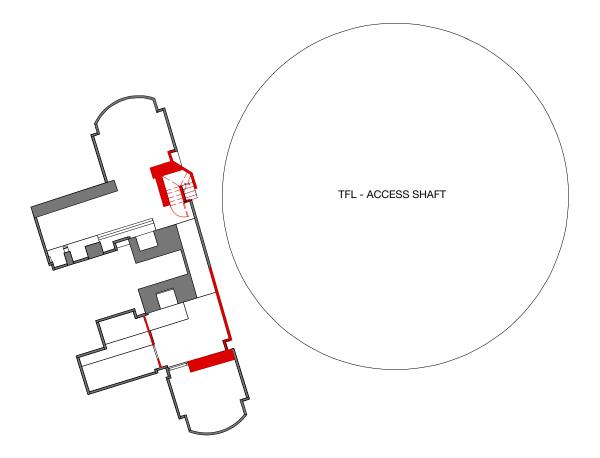

CARLISLE HOUSE

## Notes:

- Notes:

  1. Do not scale from this drawing.
  2. All dimensions to be verified prior to the commencement of any work or the production of any shop drawings.
  3. Matthew Lloyd Architects (MLA) shall be notified in writing of any discrepancies.
  4. Survey and boundaries indicative only.
  5. Proposals are subject to utilities surveys and specialist consultants' input & coordination.
  6. Any areas indicated are approximate and indicative only.
  7. Where an item is covered by drawings in different scales the larger scale drawing is to be worked to.
  8. Drawing to be read in conjunction with relevant consultant's drawings and specifications.
  9. Where MLA services on a project do not include for site inspections and work surveys, MLA do not warrent that 'as