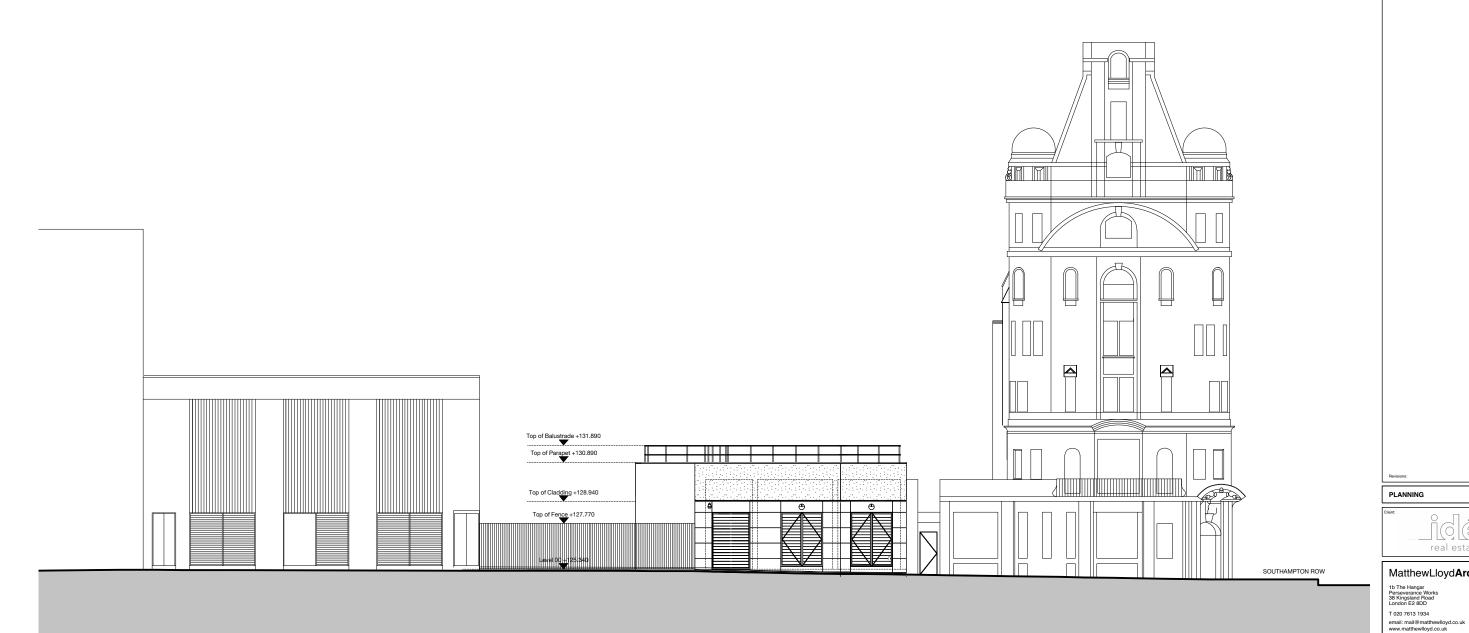

**UKPN BUILDING** TFL HEADHOUSE 8-10 SOUTHAMPTON ROW

Original Sheet Size

1:200 @ A3

8-10 Southampton Row, WC1B 4AE

Existing North Elevation

MAY 19

SRH

Drawn by: BM