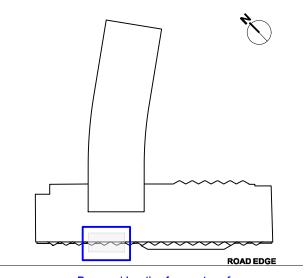

Proposed location for new transformer chamber at basement level

## **GROUND FLOOR LEVEL GRILLE**

Area of ventillated grille needed.

Minimum 50% free area.

approx 11m² surface area