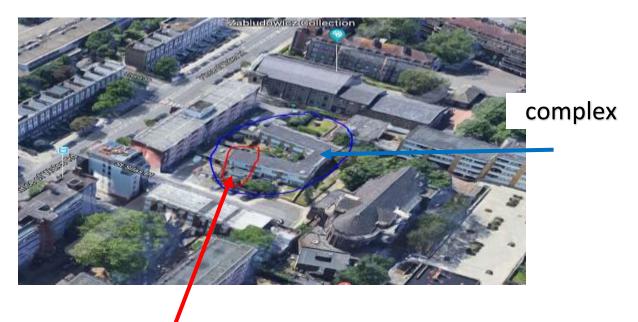

## **General Description**

This property has been located on the North West of London at Camden borough.

No 14 St Silas Place it is a part of a big complex which was belong to the council before however during the last 10 years has been sold to the several private buyers. Mr Fahrad Obed it is the owner of the property. (No 14)

This Property is accessible from Prince of Wales road and from St Silas Pl. St Silas Pl it is a no through road which has been closed by St Silas Church. There are several car park has been designed in front of the flat on the St Silas road which client is going to get permission from council for his flats.