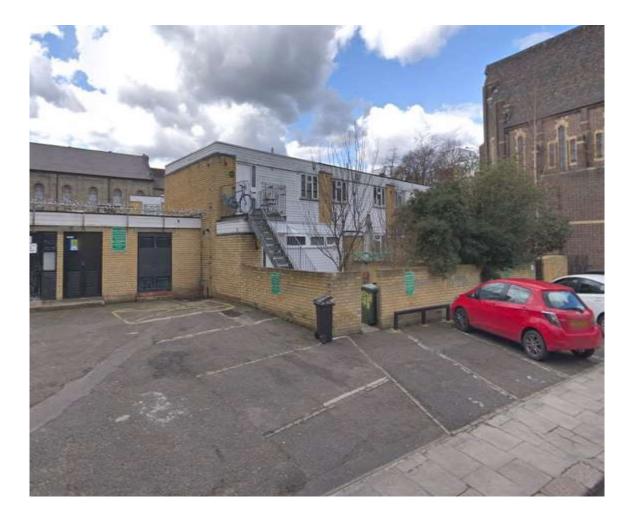

## **General Description**

This property has been located on the North West of London at Camden borough.

No 14 St Silas Place it is a part of a big complex which was belong to the council before however during the last 10 years has been sold to the several private buyers. Mr Fahrad Obed it is the owner of the property. (No 14)

This Property is accessible from Prince of Wales road and from St Silas Pl. St Silas Pl it is a no through road which has been closed by St Silas Church. There are several car park has been designed in front of the flat on the St Silas road which client is going to get permission from council for his flats.