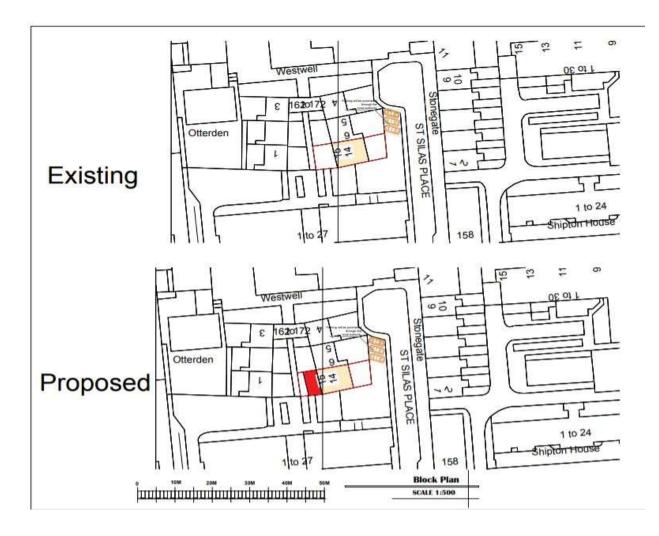

## The proposal

Due to lack of studio flats on Camden area and high demand for singles /couples with no kinds to have own private place, has been decided to convert the ground floor house into 2 single self-contained units.