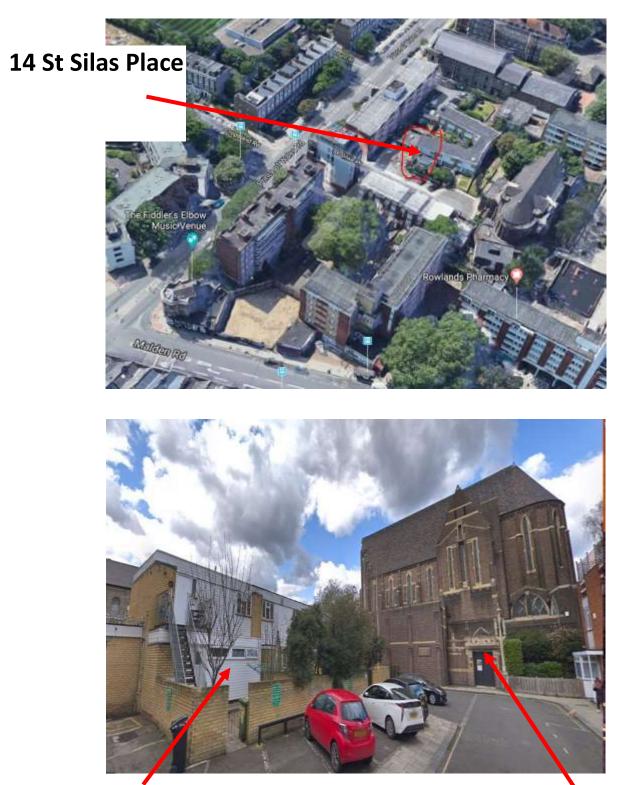

## **General Description**

This property has been located on the North West of London at Camden borough.

No 14 St Silas Place it is a part of a big complex which was belong to the council before however during the last 10 years has been sold to the several private buyers. Mr Fahrad Obed it is the owner of the property. (No 14)

This Property is accessible from Prince of Wales road and from St Silas Pl. St Silas Pl it is a no through road which has been closed by St Silas Church. There are several car park has been designed in front of the flat on the St Silas road which client is going to get permission from council for his flats.

14 St Silas Place

14 St Silas Place

St Silas Church