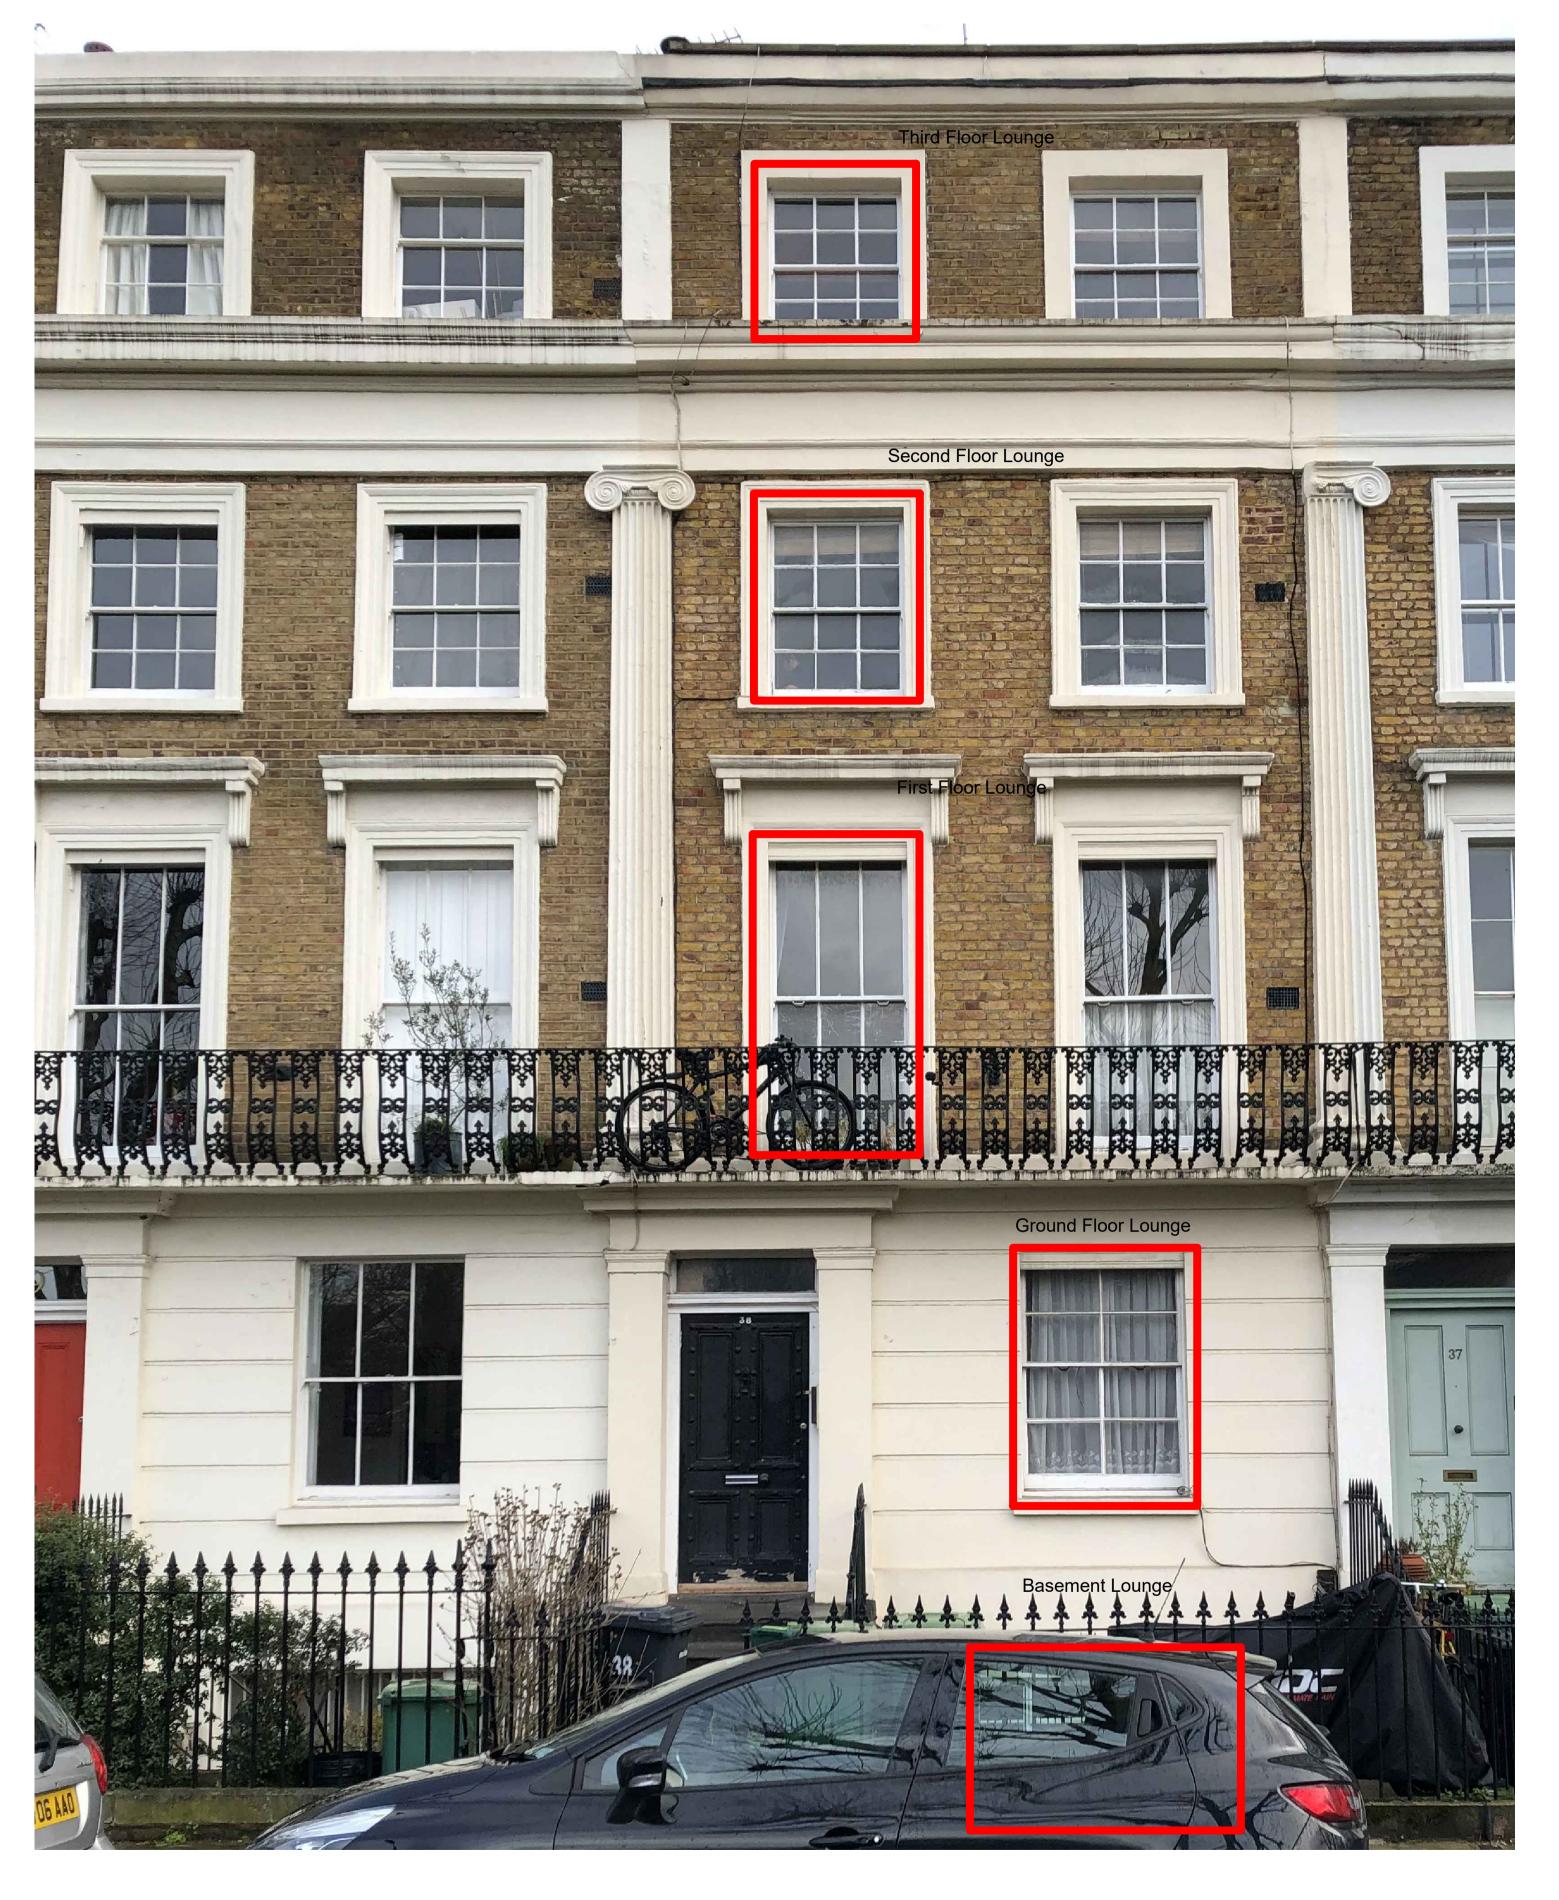

Existing window openings where internal secondary glazing will be installed. The scope of secondary glazing work is limited to these openings only.

High Speed (HS2) Limited
25th Floor
One Canada Square
Canary Wharf
London E14 5AB

Costain Skanska Joint Vent 1st Floor The Podium 1 Eversholt Street London NW1 2DN

| Drawing Title: |                |                    |                      |        |
|----------------|----------------|--------------------|----------------------|--------|
| External       | West Elevation | With Location Of I | nternal Secondary Gl | lazing |
|                |                |                    |                      |        |
|                |                |                    |                      |        |
| Drawn by:      | Reviewed by:   | Checked by:        | Presentation Scale:  |        |