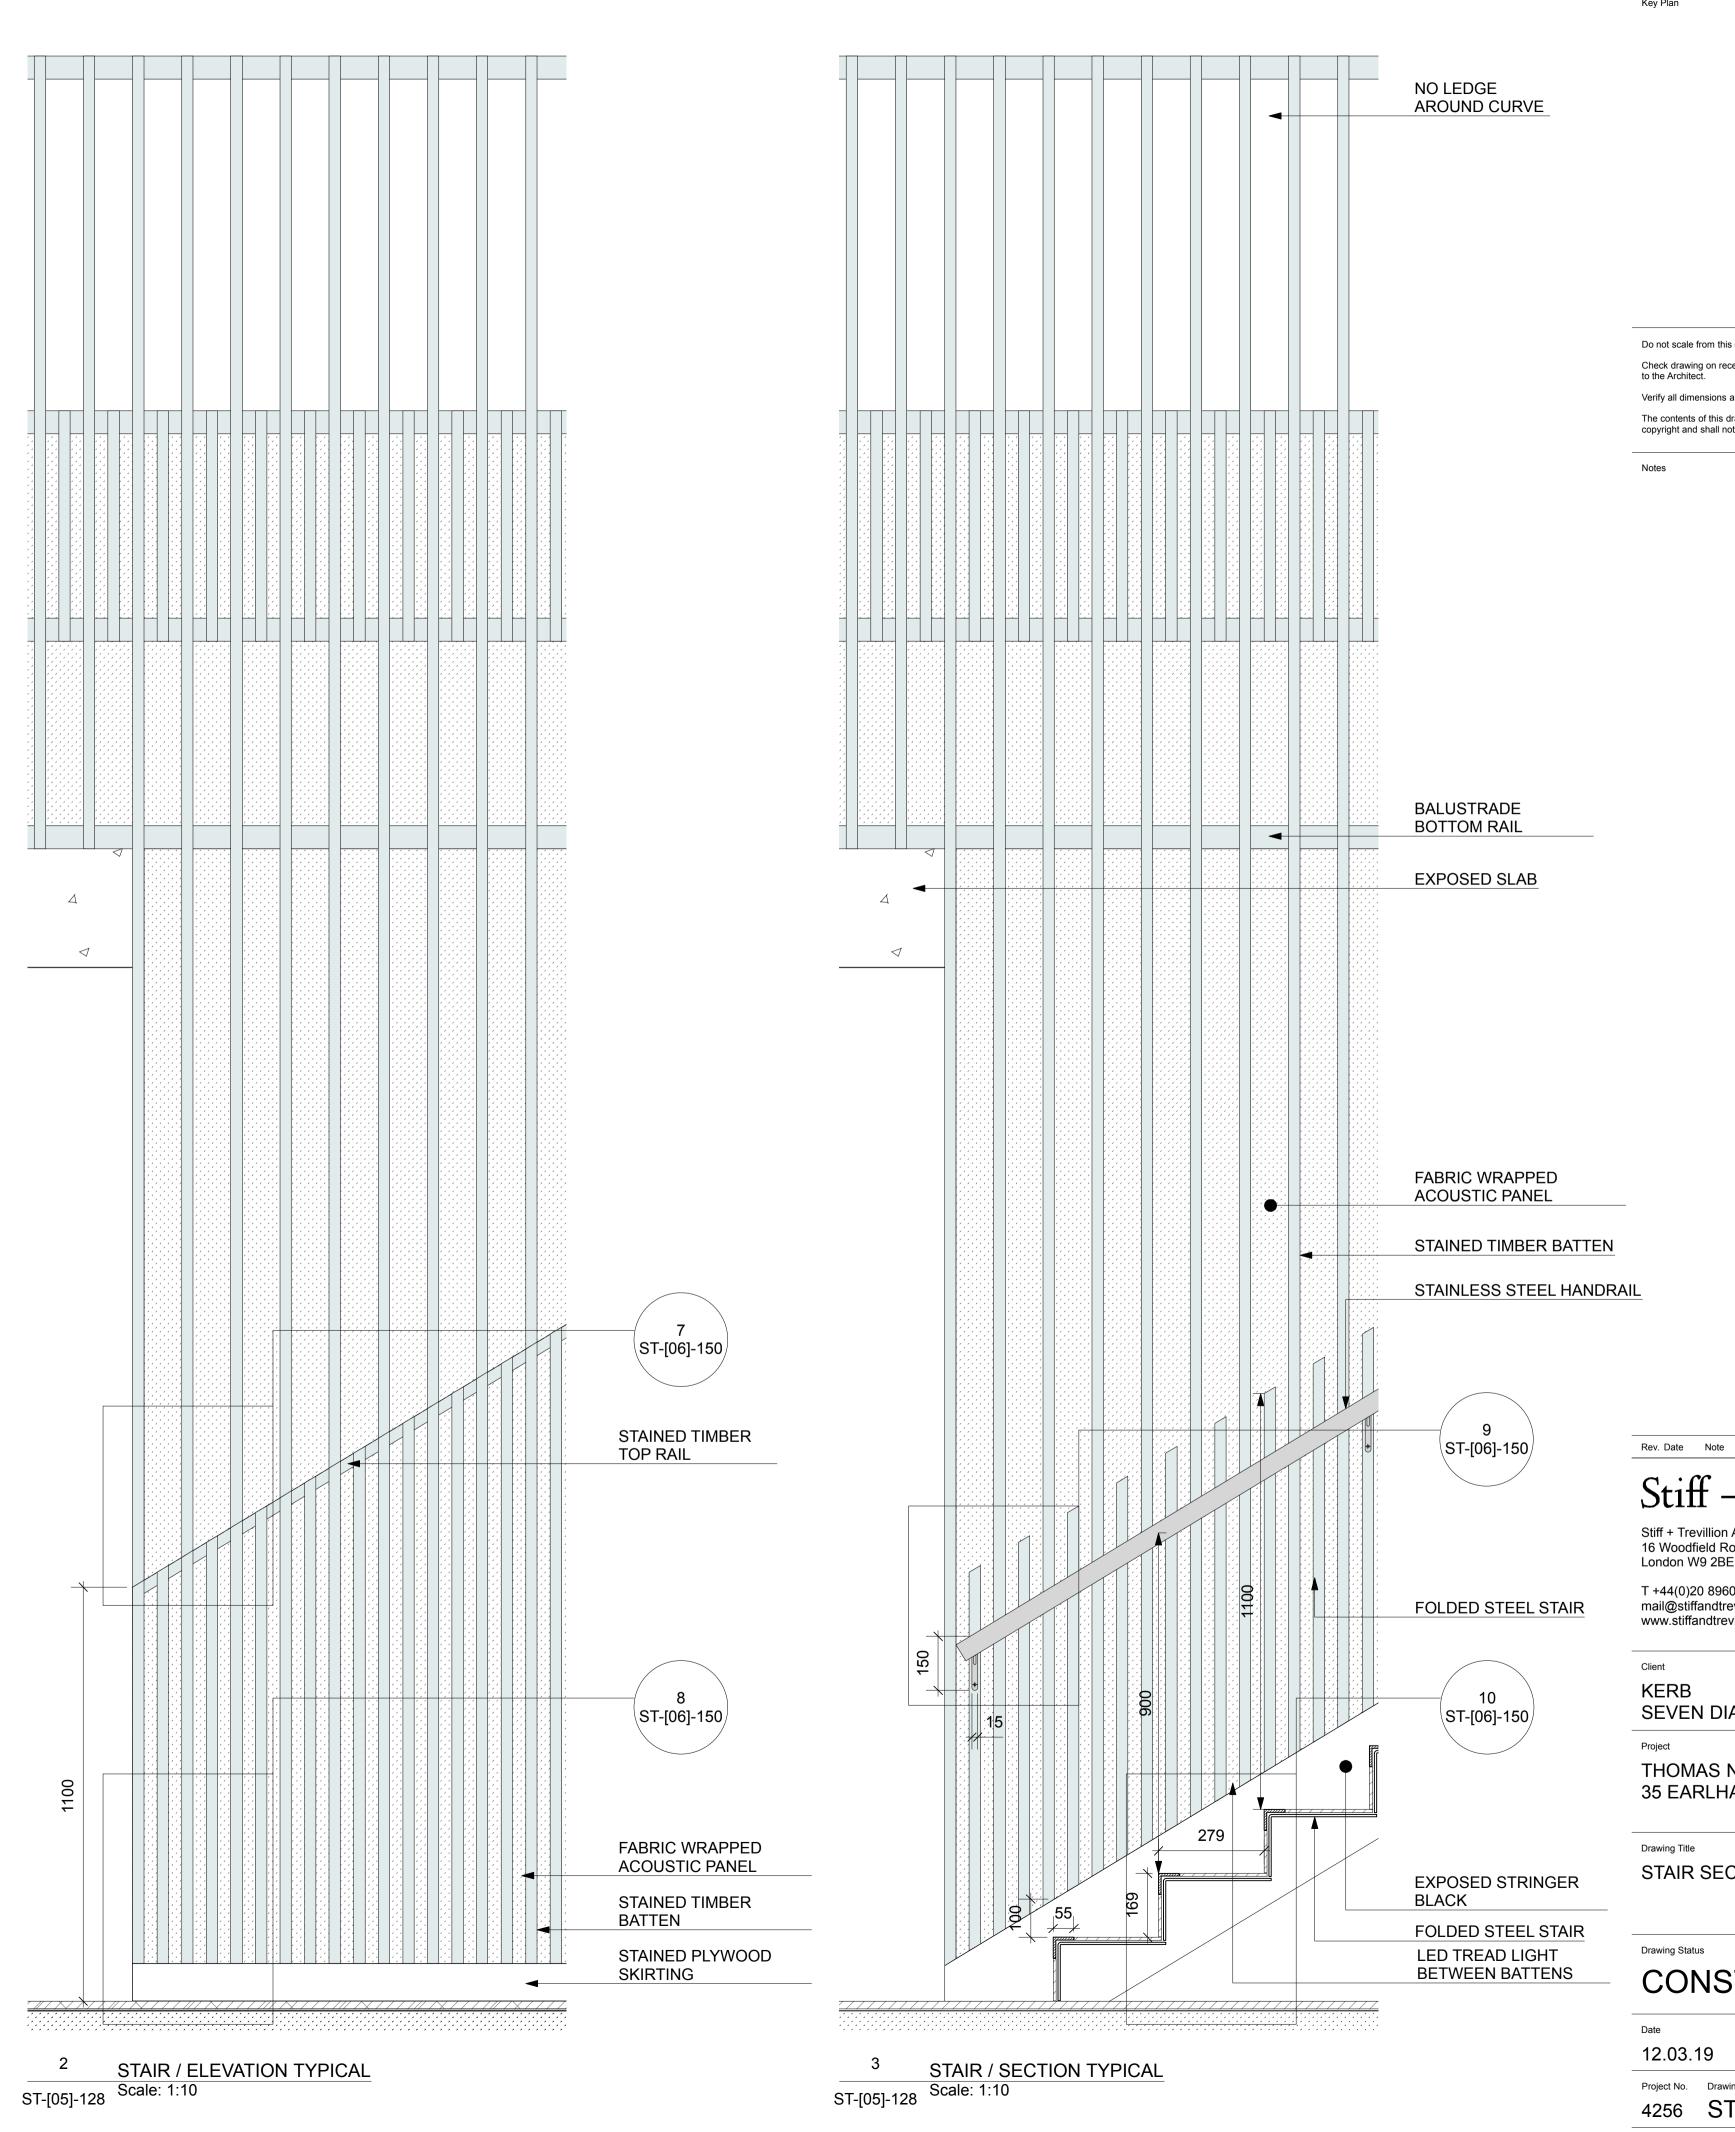

TYPICAL BALUSTRADE FROM SLAB

BATTEN CONTINUES

PARTITION WALL FINISHED FLUSH TO SLAB EDGE

ST-[06]-150

ST-[06]-150

STAIR / SECTION TYPICAL

ST-[05]-128 Scale: 1:10

1569

ST-[06]-150

ST-[06]-150

Do not scale from this drawing.

Check drawing on receipt and immediately report any discrepancies to the Architect.

Verify all dimensions and levels on site prior to construction.

The contents of this drawing are Stiff + Trevillion Architects LLP

Stiff + Trevillion

Stiff + Trevillion Architects Ltd 16 Woodfield Road London W9 2BE

T +44(0)20 8960 5550 mail@stiffandtrevillion.com www.stiffandtrevillion.com

SEVEN DIALS MARKET

THOMAS NEAL'S WAREHOUSE 35 EARLHAM STREET WC2H 9LD

STAIR SECTIONS

Drawing Status