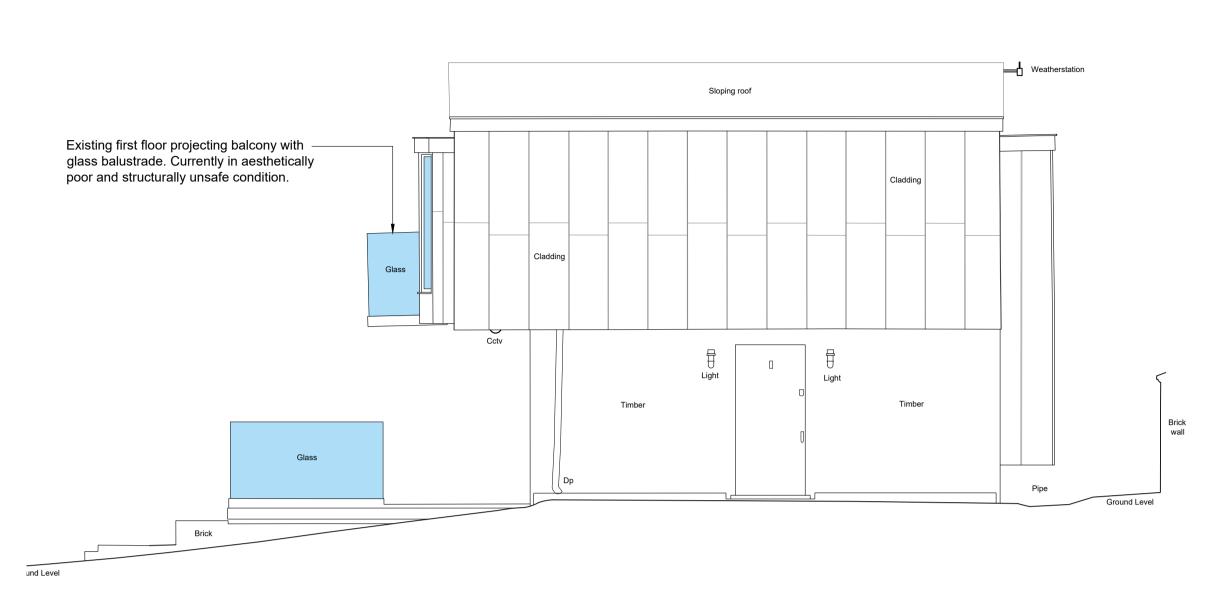

Existing first floor projecting balcony with — glass balustrade. Currently in aesthetically poor and structurally unsafe condition. Outline of timber against building (unable to move) No access at time of survey

1 North Elevation - Existing
021 Scale 1:50@A1 / 1:100@A3

2 East Elevation - Existing
021 Scale 1:50@A1 / 1:100@A3

 Existing first floor projecting balcony with glass balustrade. Currently in aesthetically poor and structurally unsafe condition. Brick wall Boxes Concrete

West Elevation - Existing
O21 Scale 1:50@A1 / 1:100@A3

4 South Elevation - Existing 021 Scale 1:50@A1 / 1:100@A3

**GENERAL NOTES** 

KEYPLAN

1. THIS DRAWING IS THE PROPERTY OF LXA, PO BOX NO: 283639, DUBAI. IT IS FORBIDDEN TO PRODUCE ITS CONTENTS IN ANY FORM, EXCEPT FOR THE INTENDED PURPOSE