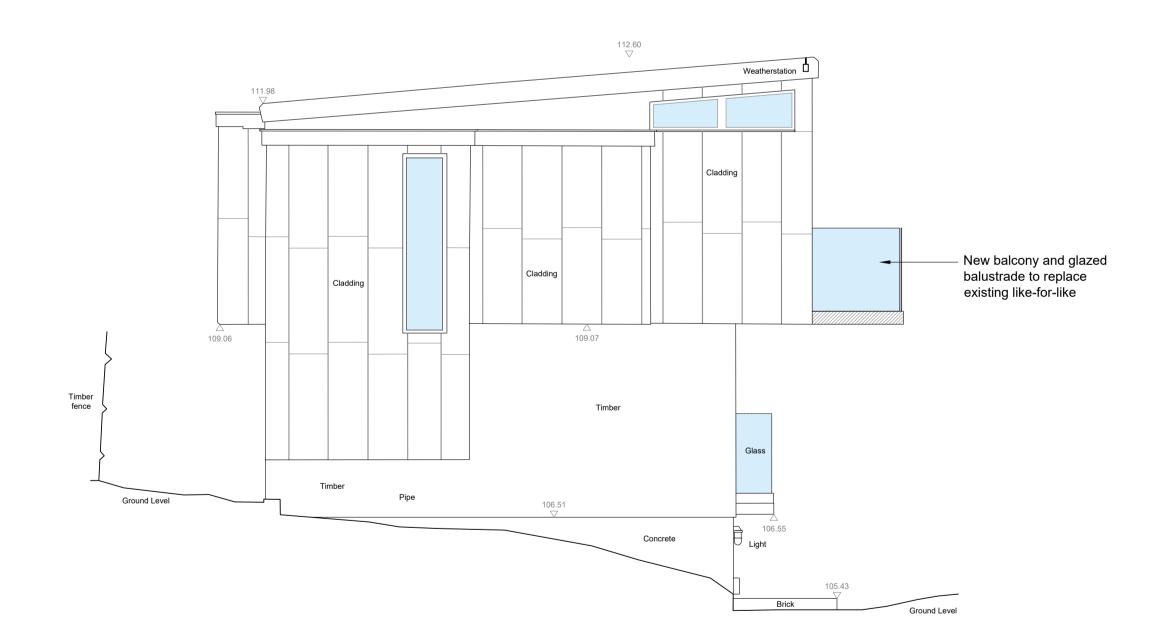

1 West Elevation - Proposed 101 Scale 1:50@A1 / 1:100@A3

3 South Elevation - Proposed 101 Scale 1:50@A1 / 1:100@A3

North Elevation - Proposed

101 Scale 1:50@A1 / 1:100@A3

4 East Elevation - Proposed 101 Scale 1:50@A1 / 1:100@A3

6. THIS DRAWING TO BE READ IN TANDEM WITH THE DETAILS/SCHEDULES/SPECIFICATIONS AS REQUIRED

East Heath Road - The Tree House Elevations - Proposed

Foley House - Garden Studio Hampstead, London

Annette & Nick Mason