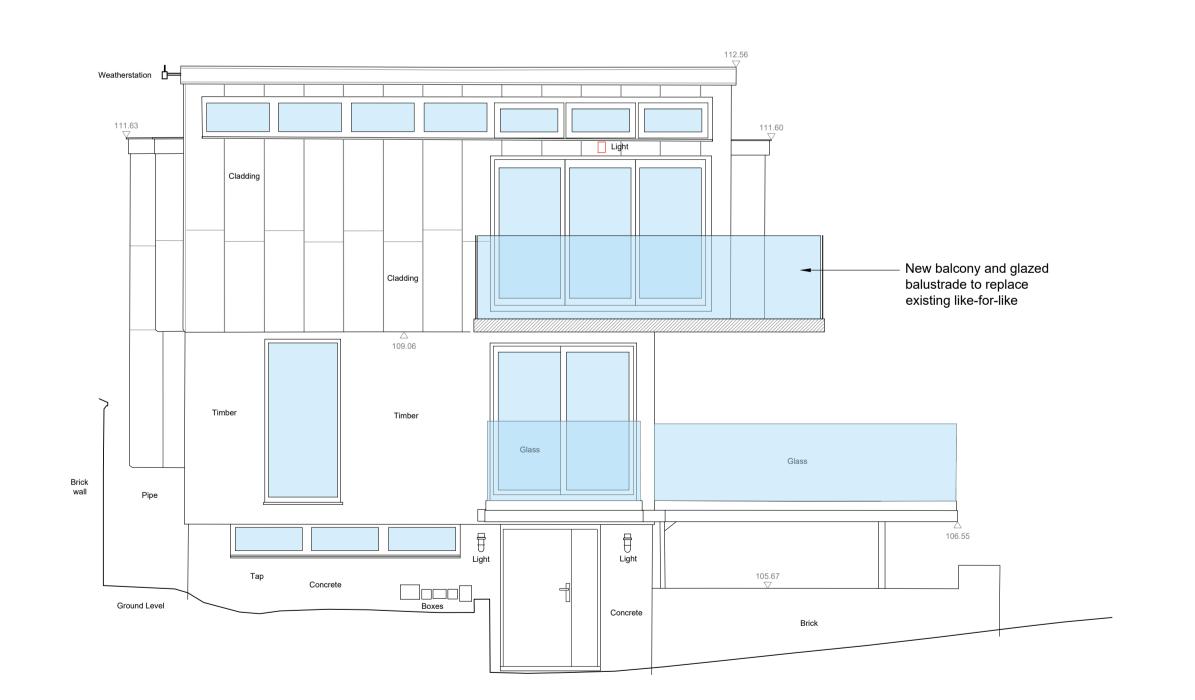

2 London, SE1 9RA

E. info@WeAreLXA.com
W. www.WeAreLXA.com

East Heath Road - The Tree House Floor Plans - Proposed

Foley House - Garden Studio Hampstead, London

Annette & Nick Mason

08/04/2019

New balcony and glazed balustrade to replace existing like-for-like Timber fence Outline of timber against building (unable to move) No access at time of survey Brick

1 West Elevation - Proposed 101 Scale 1:50@A1 / 1:100@A3

3 South Elevation - Proposed 101 Scale 1:50@A1 / 1:100@A3

North Elevation - Proposed

101 Scale 1:50@A1 / 1:100@A3

4 East Elevation - Proposed 101 Scale 1:50@A1 / 1:100@A3

6. THIS DRAWING TO BE READ IN TANDEM WITH THE DETAILS/SCHEDULES/SPECIFICATIONS AS REQUIRED

East Heath Road - The Tree House Elevations - Proposed

Foley House - Garden Studio Hampstead, London

Annette & Nick Mason