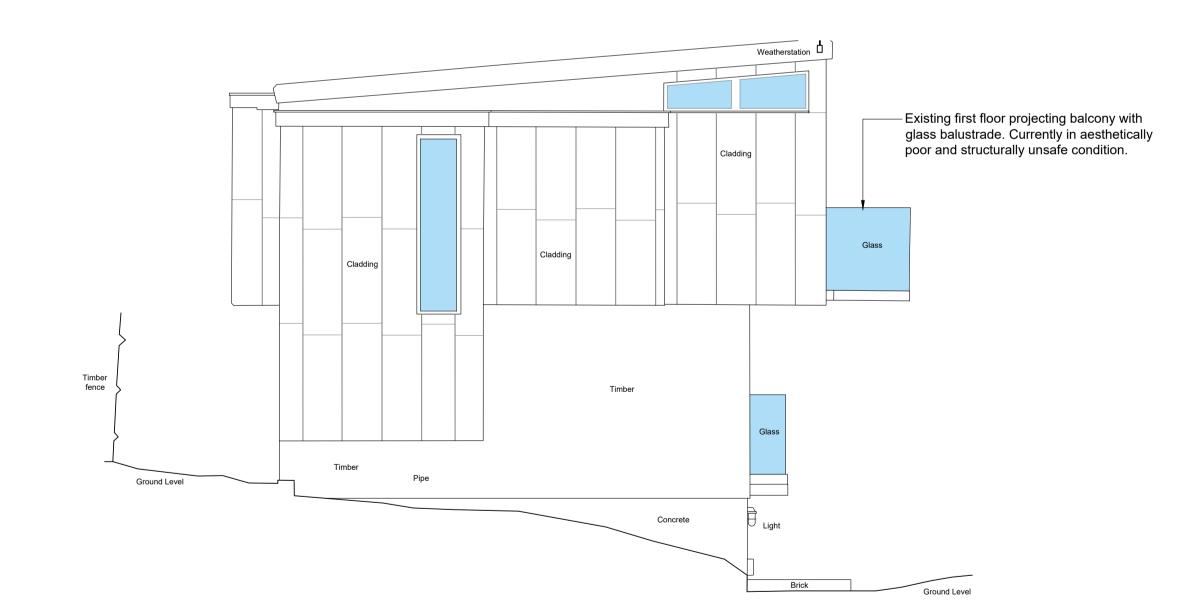

1 North Elevation - Existing
021 Scale 1:50@A1 / 1:100@A3

2 East Elevation - Existing
021 Scale 1:50@A1 / 1:100@A3

 Existing first floor projecting balcony with glass balustrade. Currently in aesthetically poor and structurally unsafe condition. Brick wall Boxes Concrete

West Elevation - Existing
O21 Scale 1:50@A1 / 1:100@A3

4 South Elevation - Existing 021 Scale 1:50@A1 / 1:100@A3

**GENERAL NOTES** 

KEYPLAN

1. THIS DRAWING IS THE PROPERTY OF LXA, PO BOX NO: 283639, DUBAI. IT IS FORBIDDEN TO PRODUCE ITS CONTENTS IN ANY FORM, EXCEPT FOR THE INTENDED PURPOSE