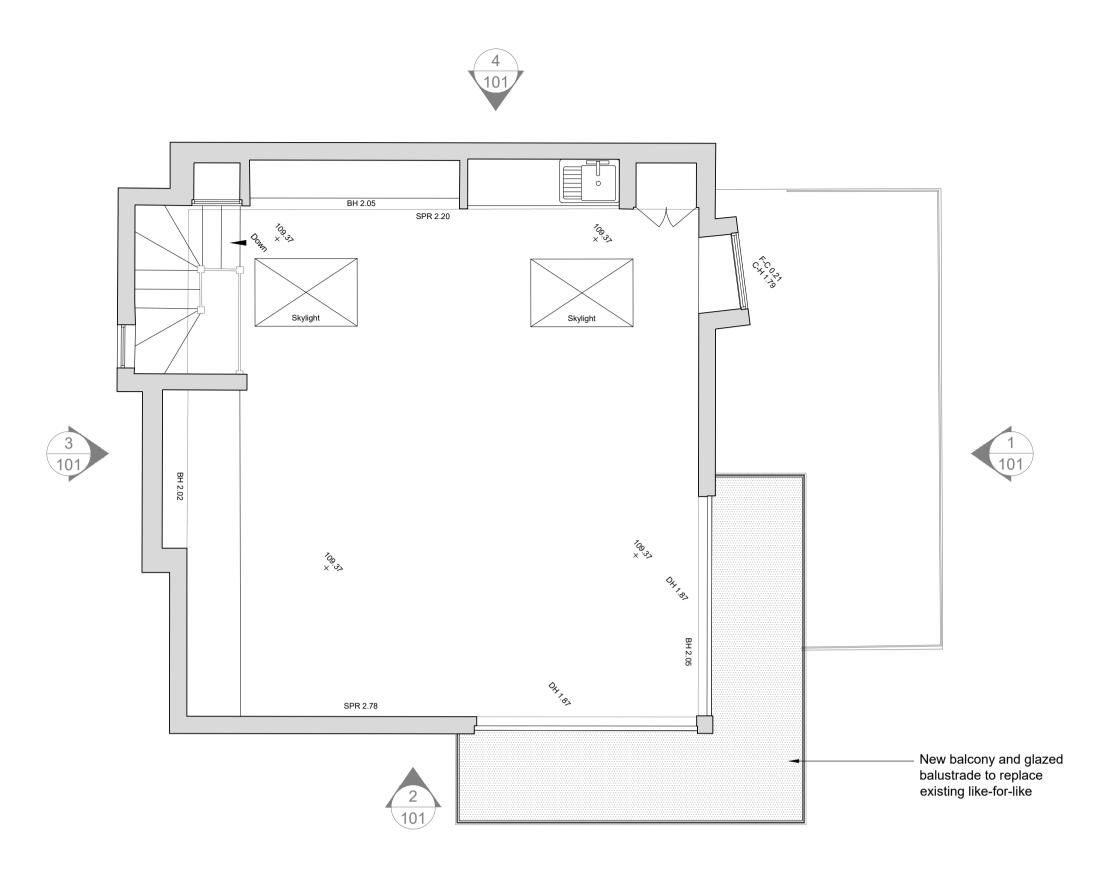

1 Ground Floor Plan - Proposed 100 Scale 1:50@A1 / 1:100@A3

3 Cellar Floor Plan - Proposed 100 Scale 1:50@A1 / 1:100@A3

2 First Floor Plan - Proposed 100 Scale 1:50@A1 / 1:100@A3

4 Roof Plan - Proposed 100 Scale 1:50@A1 / 1:100@A3

2 London, SE1 9RA

E. info@WeAreLXA.com
W. www.WeAreLXA.com

East Heath Road - The Tree House Floor Plans - Proposed

Foley House - Garden Studio Hampstead, London

Annette & Nick Mason

08/04/2019

New balcony and glazed balustrade to replace existing like-for-like Timber fence Outline of timber against building (unable to move) No access at time of survey Brick