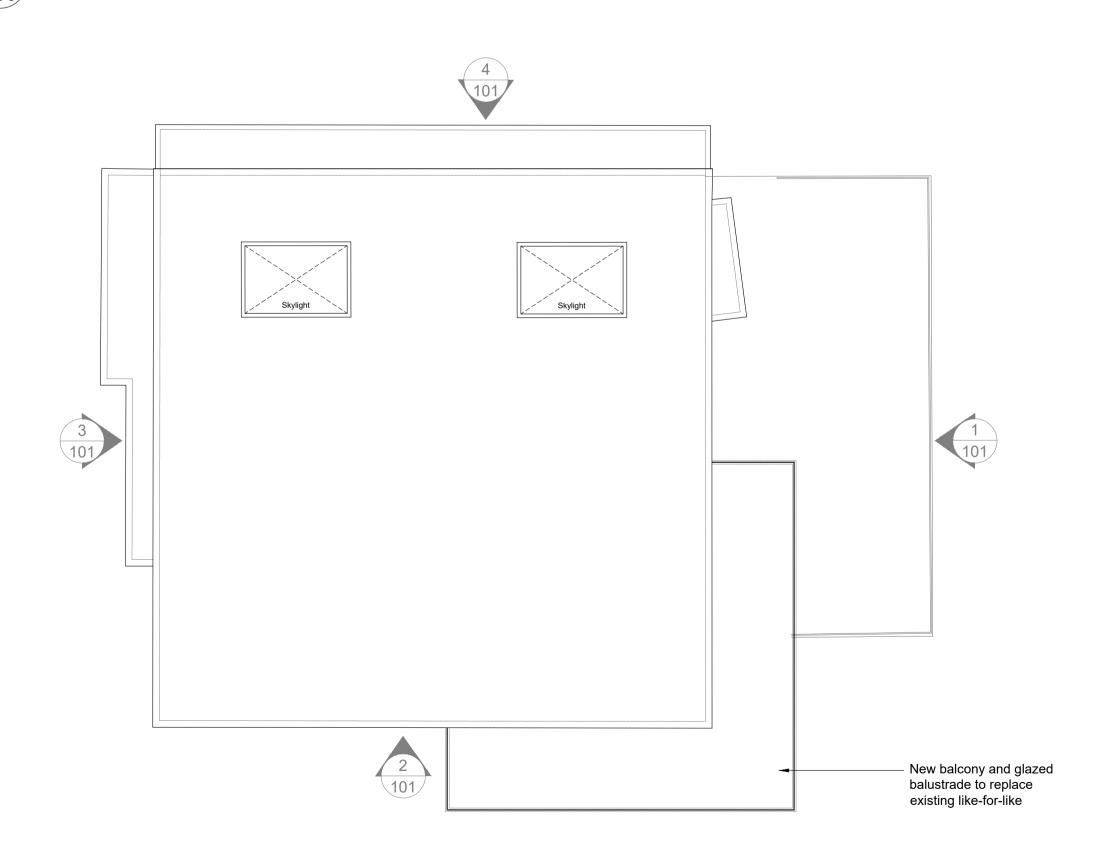

1 Ground Floor Plan - Proposed 100 Scale 1:50@A1 / 1:100@A3

3 Cellar Floor Plan - Proposed 100 Scale 1:50@A1 / 1:100@A3

2 First Floor Plan - Proposed 100 Scale 1:50@A1 / 1:100@A3

4 Roof Plan - Proposed 100 Scale 1:50@A1 / 1:100@A3

2 London, SE1 9RA

E. info@WeAreLXA.com
W. www.WeAreLXA.com

East Heath Road - The Tree House Floor Plans - Proposed

Foley House - Garden Studio Hampstead, London

Annette & Nick Mason

08/04/2019

New balcony and glazed balustrade to replace existing like-for-like Timber fence Outline of timber against building (unable to move) No access at time of survey Brick