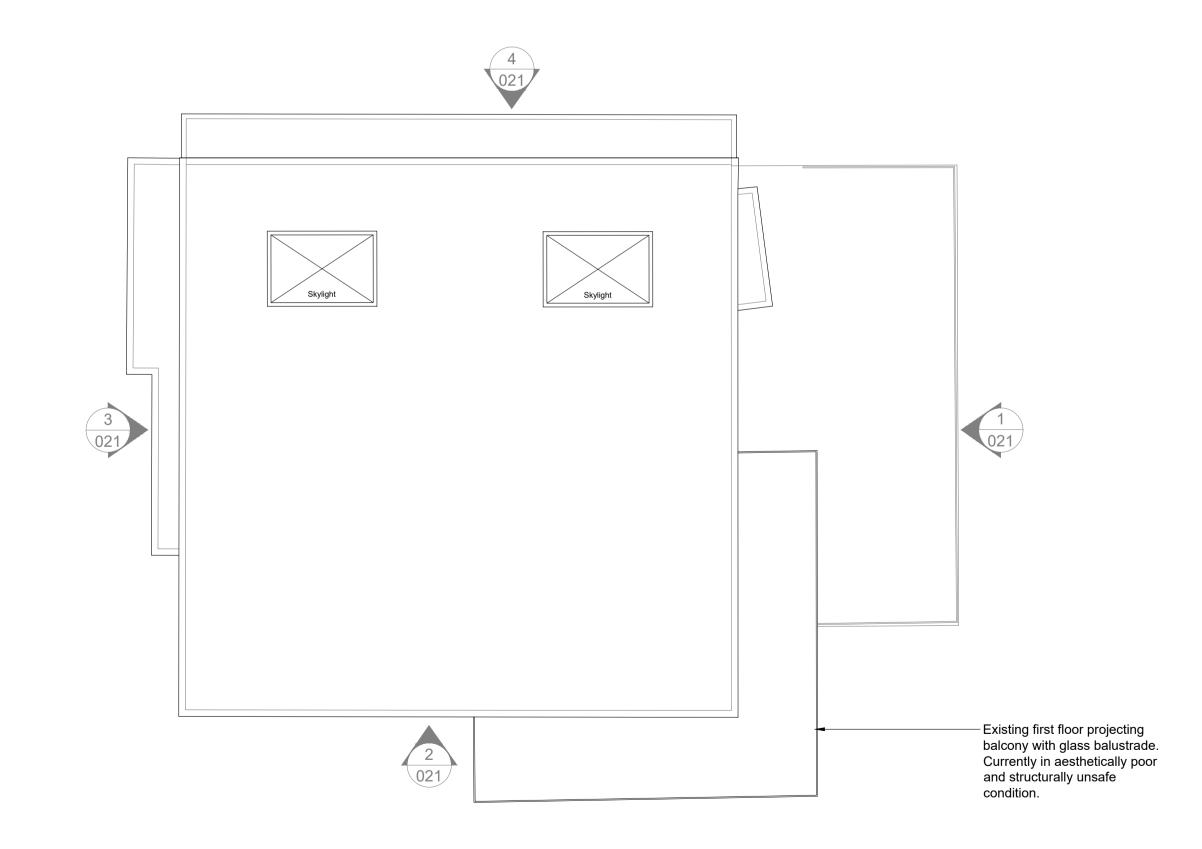

Existing first floor projecting balcony with — glass balustrade. Currently in aesthetically poor and structurally unsafe condition. Outline of timber against building (unable to move) No access at time of survey

Annette & Nick Mason

08/04/2019

2 First Floor Plan - Existing 020 Scale 1:50@A1 / 1:100@A3

4 Roof Plan - Existing
020 Scale 1:50@A1 / 1:100@A3

**PLANNING** 

**GENERAL NOTES** 

1. THIS DRAWING IS THE PROPERTY OF LXA, PO BOX NO: 283639, DUBAI. IT IS FORBIDDEN TO PRODUCE ITS CONTENTS IN ANY FORM, EXCEPT FOR THE INTENDED PURPOSE
2. THIS DRAWING IS NOT TO BE SCALED. THE DIMENSIONS ARE IN MILLIMETERS UNLESS OTHERWISE SPECIFIED
3. ANY DISCREPENCIES ARE TO BE BROUGHT TO THE ATTN OF LXA AND RESOLVED BEFORE THE COMMENCEMENT OF ANY WORK
4. THIS DRAWING IS TO BE READ IN CONJUNCTION WITH RELEVANT DETAIL DRAWINGS AS MENTIONED IN THE DRAWING
5. CONTRACTOR TO CONSTRUCT A MOCKUP FOR APPROVAL OF FINISHES & DETAILS, AND GET A SIGN OFF FROM CLIENTS & ARCHITECTS
6. THIS DRAWING TO BE READ IN TANDEM WITH THE DETAILS/SCHEDULES/SPECIFICATIONS AS REQUIRED

East Heath Road - The Tree House Floor Plans - Existing

Foley House - Garden Studio Hampstead, London

Annette & Nick Mason

1. THIS DRAWING IS THE PROPERTY OF LXA, PO BOX NO: 283639, DUBAI. IT IS FORBIDDEN TO PRODUCE ITS CONTENTS IN ANY FORM, EXCEPT FOR THE INTENDED PURPOSE
2. THIS DRAWING IS NOT TO BE SCALED. THE DIMENSIONS ARE IN MILLIMETERS UNLESS OTHERWISE SPECIFIED
3. ANY DISCREPENCIES ARE TO BE BROUGHT TO THE ATTN OF LXA AND RESOLVED BEFORE THE COMMENCEMENT OF ANY WORK
4. THIS DRAWING IS TO BE READ IN CONJUNCTION WITH RELEVANT DETAIL DRAWINGS AS MENTIONED IN THE DRAWING
5. CONTRACTOR TO CONSTRUCT A MOCKUP FOR APPROVAL OF FINISHES & DETAILS, AND GET A SIGN OFF FROM CLIENTS & ARCHITECTS
6. THIS DRAWING TO BE READ IN TANDEM WITH THE DETAILS/SCHEDULES/SPECIFICATIONS AS REQUIRED