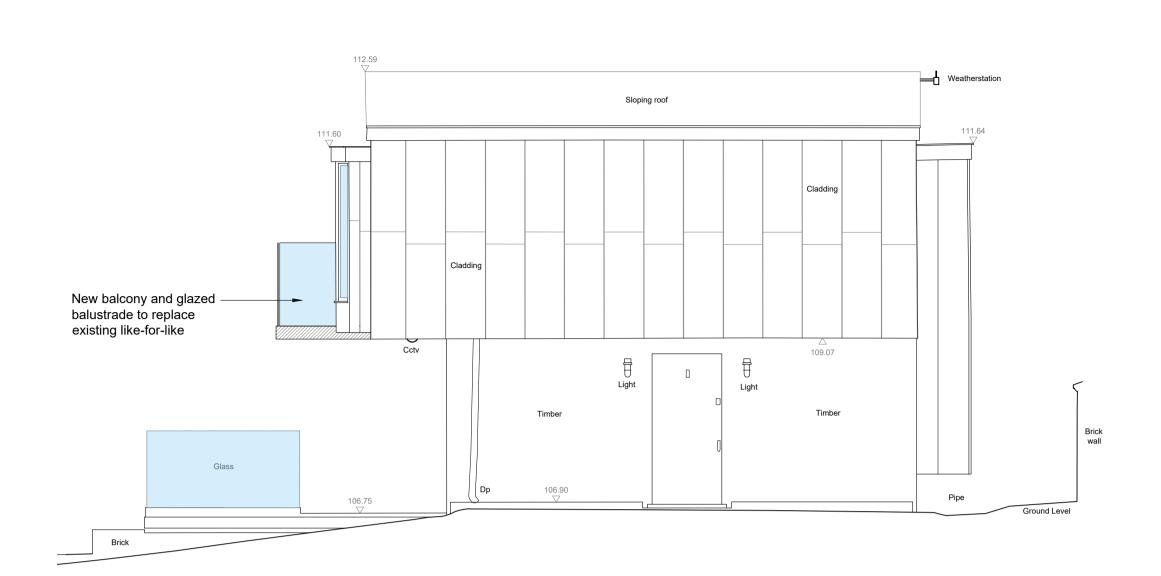

1 West Elevation - Proposed 101 Scale 1:50@A1 / 1:100@A3

3 South Elevation - Proposed 101 Scale 1:50@A1 / 1:100@A3

North Elevation - Proposed

101 Scale 1:50@A1 / 1:100@A3

4 East Elevation - Proposed 101 Scale 1:50@A1 / 1:100@A3

6. THIS DRAWING TO BE READ IN TANDEM WITH THE DETAILS/SCHEDULES/SPECIFICATIONS AS REQUIRED

East Heath Road - The Tree House Elevations - Proposed

Foley House - Garden Studio Hampstead, London

Annette & Nick Mason