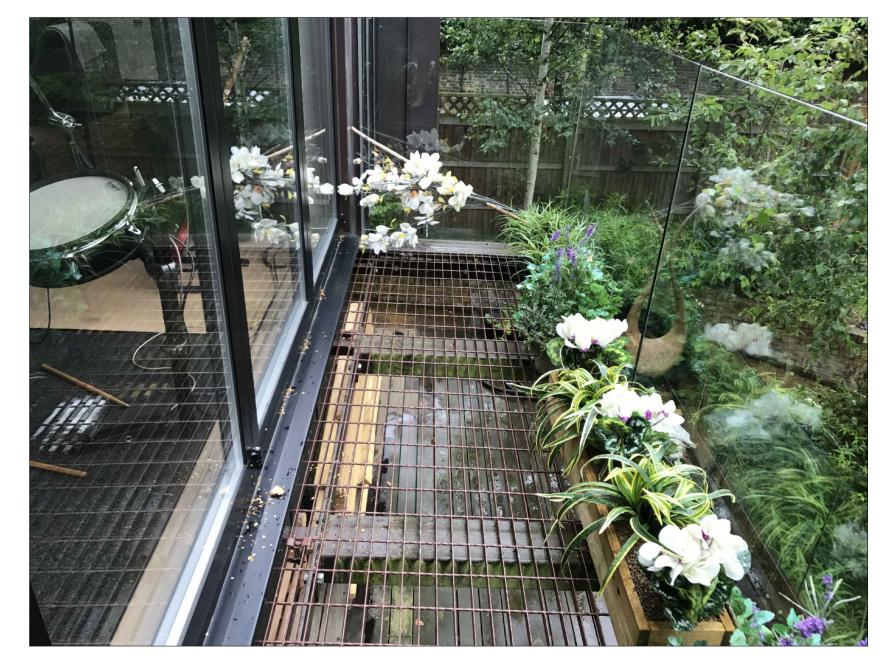

1 Existing First Floor balcony
022 View from existing ground floor terrace

2 Existing First Floor balcony
022 View from existing ground floor terrace

3 Existing First Floor balcony
022 View from existing ground floor terrace

4 Existing First Floor balcony
022 View from existing ground floor terrace

5 Existing First Floor balcony
O22 View from balcony

6 Existing First Floor balcony
022 View from balcony

7 Existing First Floor balcony
022 View from balcony

8 Existing First Floor balcony
O22 View from balcony

| PLANNING  |            |    |                        |  |  |  |  |
|-----------|------------|----|------------------------|--|--|--|--|
| REVISIONS |            |    |                        |  |  |  |  |
|           |            |    |                        |  |  |  |  |
|           |            |    |                        |  |  |  |  |
|           |            |    |                        |  |  |  |  |
|           |            |    |                        |  |  |  |  |
|           |            |    |                        |  |  |  |  |
|           |            |    |                        |  |  |  |  |
|           |            |    |                        |  |  |  |  |
|           |            |    |                        |  |  |  |  |
|           |            |    |                        |  |  |  |  |
|           |            |    |                        |  |  |  |  |
|           |            |    |                        |  |  |  |  |
|           |            |    |                        |  |  |  |  |
|           |            |    |                        |  |  |  |  |
|           |            |    |                        |  |  |  |  |
|           |            |    |                        |  |  |  |  |
| -         | 08/04/2019 | LA | PLANNING               |  |  |  |  |
| No.       | Date       | Ву | Issue/Revision Details |  |  |  |  |

East Heath Road - The Tree House Existing Photographs

Foley House - Garden Studio Hampstead, London

Annette & Nick Mason

| -      |                 | 08  | /04/2019  |  |
|--------|-----------------|-----|-----------|--|
| Drawn: | Check           | ed: | Approved: |  |
| LA     | A۱              | Л   | -         |  |
| Scale. | Drawing No.     |     |           |  |
| n/a    | LXA-1367-020-EX |     |           |  |