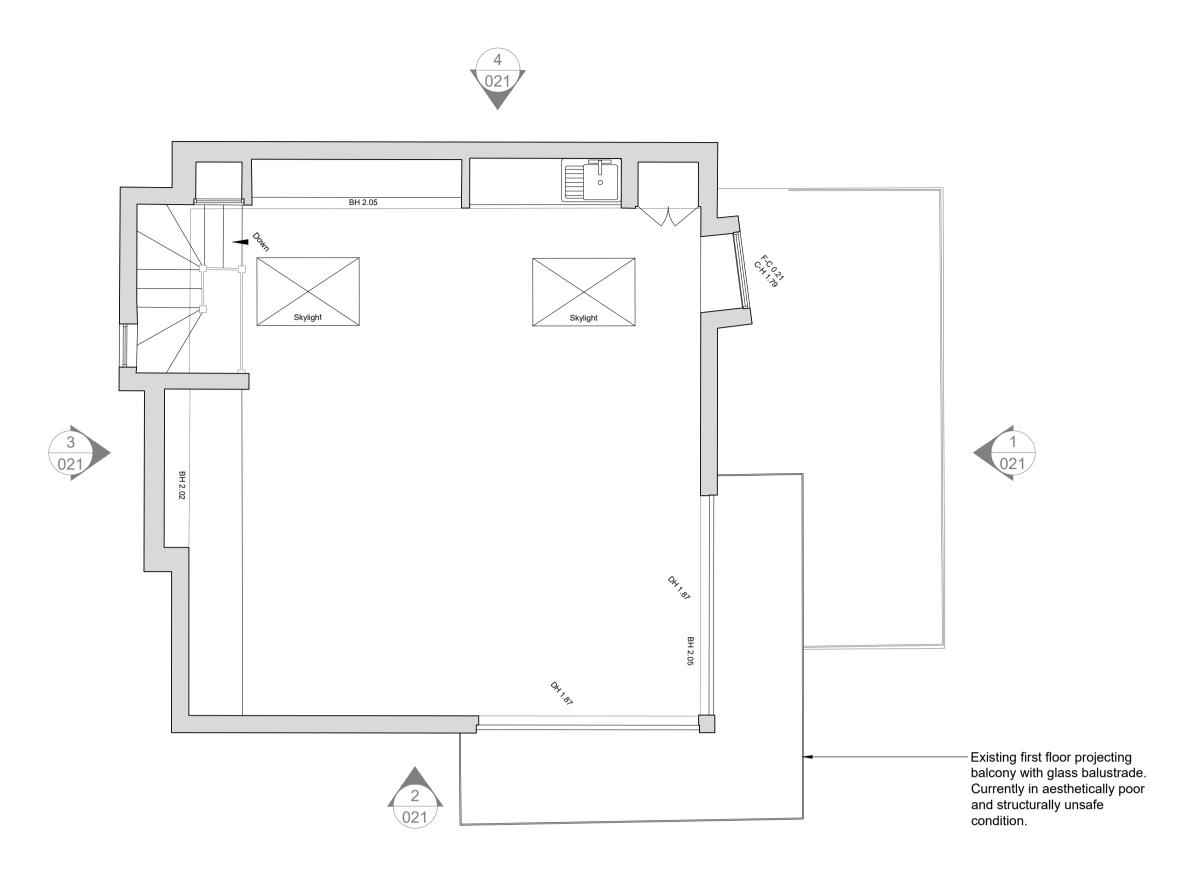

Existing first floor projecting balcony with — glass balustrade. Currently in aesthetically poor and structurally unsafe condition. Outline of timber against building (unable to move) No access at time of survey

Annette & Nick Mason

08/04/2019

2 First Floor Plan - Existing 020 Scale 1:50@A1 / 1:100@A3

4 Roof Plan - Existing
020 Scale 1:50@A1 / 1:100@A3

**PLANNING** 

**GENERAL NOTES** 

1. THIS DRAWING IS THE PROPERTY OF LXA, PO BOX NO: 283639, DUBAI. IT IS FORBIDDEN TO PRODUCE ITS CONTENTS IN ANY FORM, EXCEPT FOR THE INTENDED PURPOSE
2. THIS DRAWING IS NOT TO BE SCALED. THE DIMENSIONS ARE IN MILLIMETERS UNLESS OTHERWISE SPECIFIED
3. ANY DISCREPENCIES ARE TO BE BROUGHT TO THE ATTN OF LXA AND RESOLVED BEFORE THE COMMENCEMENT OF ANY WORK
4. THIS DRAWING IS TO BE READ IN CONJUNCTION WITH RELEVANT DETAIL DRAWINGS AS MENTIONED IN THE DRAWING
5. CONTRACTOR TO CONSTRUCT A MOCKUP FOR APPROVAL OF FINISHES & DETAILS, AND GET A SIGN OFF FROM CLIENTS & ARCHITECTS
6. THIS DRAWING TO BE READ IN TANDEM WITH THE DETAILS/SCHEDULES/SPECIFICATIONS AS REQUIRED

East Heath Road - The Tree House Floor Plans - Existing

Foley House - Garden Studio Hampstead, London

Annette & Nick Mason

1. THIS DRAWING IS THE PROPERTY OF LXA, PO BOX NO: 283639, DUBAI. IT IS FORBIDDEN TO PRODUCE ITS CONTENTS IN ANY FORM, EXCEPT FOR THE INTENDED PURPOSE
2. THIS DRAWING IS NOT TO BE SCALED. THE DIMENSIONS ARE IN MILLIMETERS UNLESS OTHERWISE SPECIFIED
3. ANY DISCREPENCIES ARE TO BE BROUGHT TO THE ATTN OF LXA AND RESOLVED BEFORE THE COMMENCEMENT OF ANY WORK
4. THIS DRAWING IS TO BE READ IN CONJUNCTION WITH RELEVANT DETAIL DRAWINGS AS MENTIONED IN THE DRAWING
5. CONTRACTOR TO CONSTRUCT A MOCKUP FOR APPROVAL OF FINISHES & DETAILS, AND GET A SIGN OFF FROM CLIENTS & ARCHITECTS
6. THIS DRAWING TO BE READ IN TANDEM WITH THE DETAILS/SCHEDULES/SPECIFICATIONS AS REQUIRED