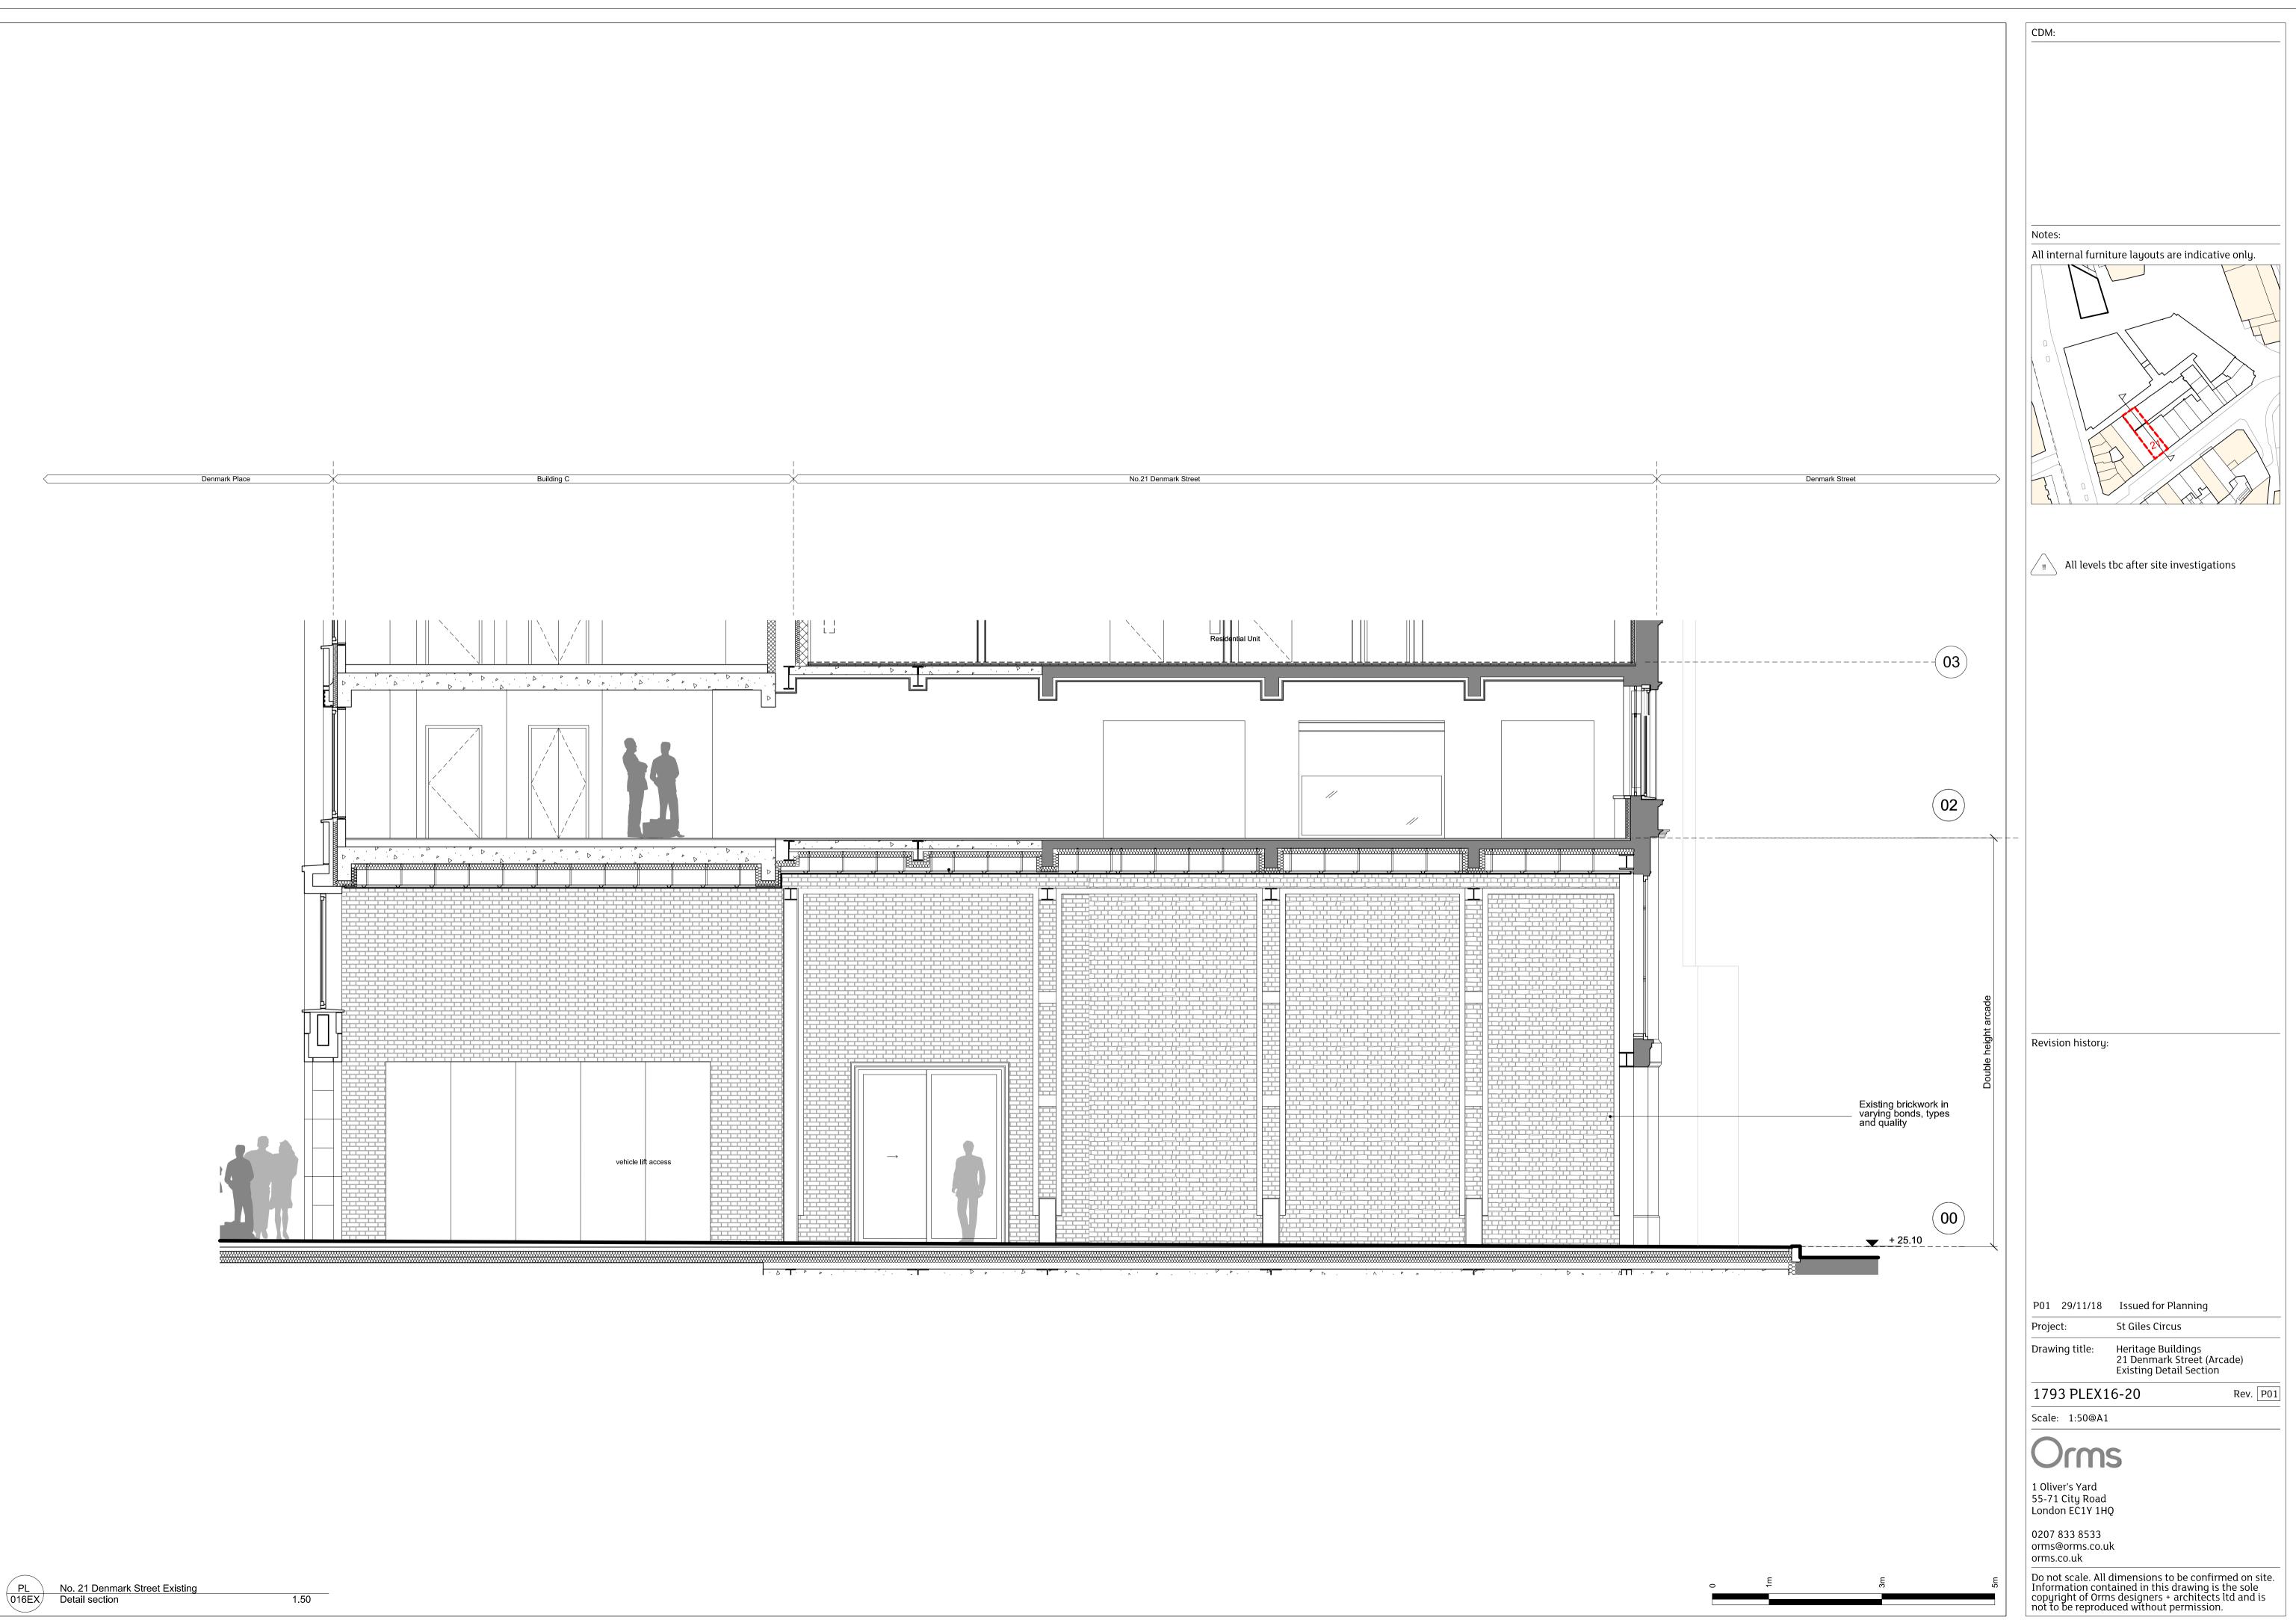

| Key Plan:                                                                          |
|------------------------------------------------------------------------------------|
|                                                                                    |
| B                                                                                  |
| A 22 59                                                                            |
| $ \begin{array}{c}                                     $                           |
| 16 23 <sup>24</sup>                                                                |
|                                                                                    |
|                                                                                    |
| CDM:                                                                               |
| Risks                                                                              |
| Refer to the Risk Register for more information.                                   |
|                                                                                    |
|                                                                                    |
|                                                                                    |
|                                                                                    |
|                                                                                    |
|                                                                                    |
|                                                                                    |
|                                                                                    |
|                                                                                    |
|                                                                                    |
|                                                                                    |
|                                                                                    |
|                                                                                    |
|                                                                                    |
|                                                                                    |
|                                                                                    |
|                                                                                    |
|                                                                                    |
|                                                                                    |
|                                                                                    |
|                                                                                    |
|                                                                                    |
|                                                                                    |
|                                                                                    |
| Project: <b>St Giles Circus</b><br>Project Number: <b>1793</b>                     |
| Drawing Title:                                                                     |
| Existing - No. 21 Denmark Street Detail section through adjacent Double-Height     |
| Arcade revealing party wall                                                        |
| Drawing No.<br>1793PLEX16-21                                                       |
| Scale@A1: <b>1 : 50</b>                                                            |
| Issued for: <b>A - CONSTRUCTION</b>                                                |
| Revision: P01 03.05.19 Issued for                                                  |
| Construction                                                                       |
|                                                                                    |
| Orms                                                                               |
| 1 Oliver's Yard<br>55-71 City Road                                                 |
| London<br>EC1Y 1HQ                                                                 |
| 0207 833 8533<br>orms@orms.co.uk                                                   |
| orms.co.uk                                                                         |
| Do not scale. All dimensions to be confirmed on site. Information contained        |
| in this drawing is the sole copyright of<br>Orms designers + architects Itd and is |
| to be reproduced without permission.                                               |