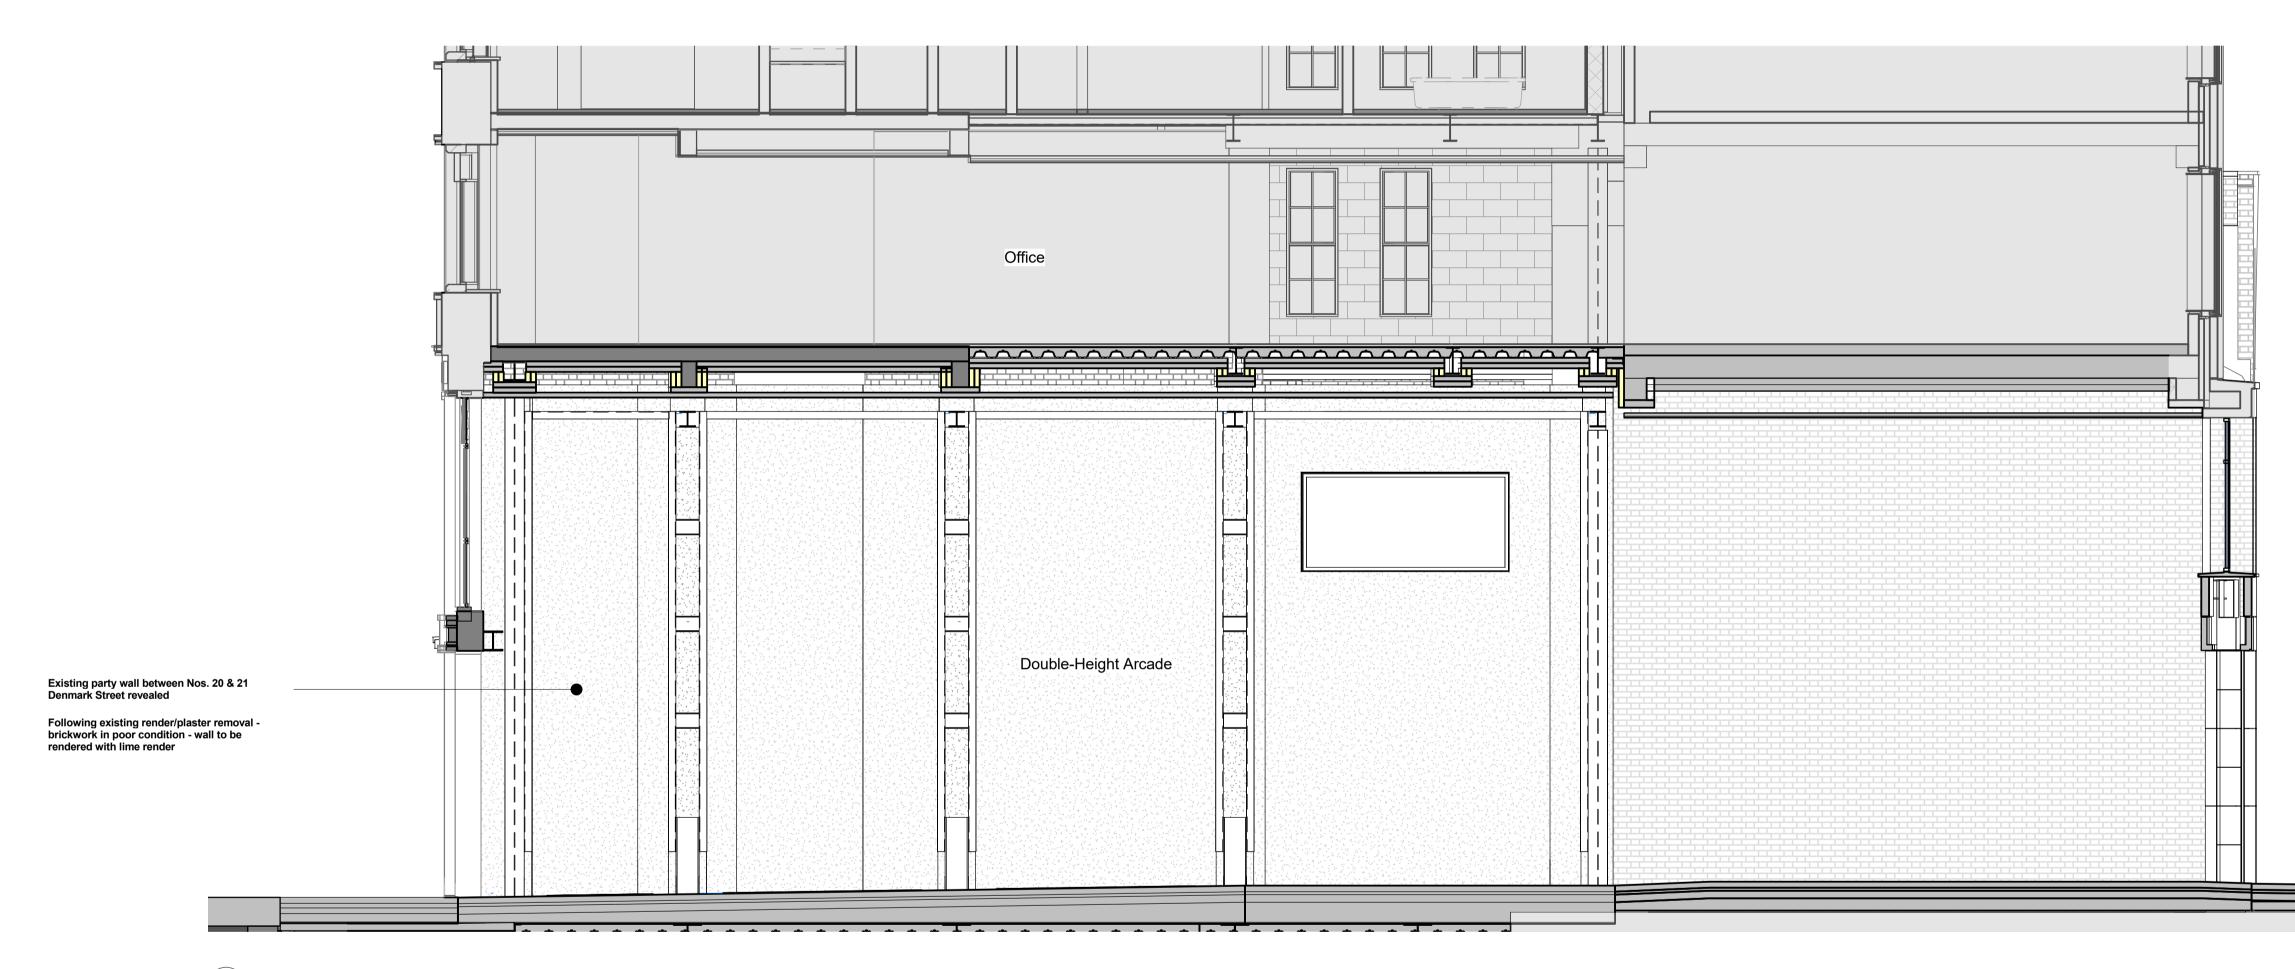

| Key Plan:                                                                          |
|------------------------------------------------------------------------------------|
|                                                                                    |
| B                                                                                  |
| A 22 59                                                                            |
| $ \begin{array}{c}                                     $                           |
| 16 23 <sup>24</sup>                                                                |
|                                                                                    |
|                                                                                    |
| CDM:                                                                               |
| Risks                                                                              |
| Refer to the Risk Register for more information.                                   |
|                                                                                    |
|                                                                                    |
|                                                                                    |
|                                                                                    |
|                                                                                    |
|                                                                                    |
|                                                                                    |
|                                                                                    |
|                                                                                    |
|                                                                                    |
|                                                                                    |
|                                                                                    |
|                                                                                    |
|                                                                                    |
|                                                                                    |
|                                                                                    |
|                                                                                    |
|                                                                                    |
|                                                                                    |
|                                                                                    |
|                                                                                    |
|                                                                                    |
|                                                                                    |
|                                                                                    |
| Project: <b>St Giles Circus</b><br>Project Number: <b>1793</b>                     |
| Drawing Title:                                                                     |
| Existing - No. 21 Denmark Street Detail section through adjacent Double-Height     |
| Arcade revealing party wall                                                        |
| Drawing No.<br>1793PLEX16-21                                                       |
| Scale@A1: <b>1 : 50</b>                                                            |
| Issued for: <b>A - CONSTRUCTION</b>                                                |
| Revision: P01 03.05.19 Issued for                                                  |
| Construction                                                                       |
|                                                                                    |
| Orms                                                                               |
| 1 Oliver's Yard<br>55-71 City Road                                                 |
| London<br>EC1Y 1HQ                                                                 |
| 0207 833 8533<br>orms@orms.co.uk                                                   |
| orms.co.uk                                                                         |
| Do not scale. All dimensions to be confirmed on site. Information contained        |
| in this drawing is the sole copyright of<br>Orms designers + architects Itd and is |
| to be reproduced without permission.                                               |

No. 21 Denmark Street Detail section through Double Height Arcade Space Scale: 1 : 50

| Key Plan:                                                                                                                                                                                                        |
|------------------------------------------------------------------------------------------------------------------------------------------------------------------------------------------------------------------|
| A 22 59                                                                                                                                                                                                          |
| $\begin{array}{c} c \\ c$                                                                                                                                                |
|                                                                                                                                                                                                                  |
| <u></u> Risks                                                                                                                                                                                                    |
| Refer to the Risk Register for more information.                                                                                                                                                                 |
|                                                                                                                                                                                                                  |
|                                                                                                                                                                                                                  |
|                                                                                                                                                                                                                  |
|                                                                                                                                                                                                                  |
|                                                                                                                                                                                                                  |
|                                                                                                                                                                                                                  |
|                                                                                                                                                                                                                  |
|                                                                                                                                                                                                                  |
|                                                                                                                                                                                                                  |
|                                                                                                                                                                                                                  |
|                                                                                                                                                                                                                  |
|                                                                                                                                                                                                                  |
| Project: St Giles Circus                                                                                                                                                                                         |
| Project Number: <b>1793</b><br>Drawing Title:                                                                                                                                                                    |
| No. 21 Denmark Street Detail section<br>through adjacent Double-Height Arcade<br>revealing party wall                                                                                                            |
| Drawing No.<br>1793PL016-21                                                                                                                                                                                      |
| Scale@A1: 1 : 50           Issued for:         S2 - INFORMATION                                                                                                                                                  |
| Revision:<br>P01 07.05.19 Issued for<br>Information                                                                                                                                                              |
| Orms                                                                                                                                                                                                             |
| 1 Oliver's Yard<br>55-71 City Road<br>London                                                                                                                                                                     |
| EC1Y 1HQ<br>0207 833 8533<br>orms@orms.co.uk<br>orms.co.uk                                                                                                                                                       |
| Do not scale. All dimensions to be<br>confirmed on site. Information contained<br>in this drawing is the sole copyright of<br>Orms designers + architects Itd and is not<br>to be reproduced without permission. |