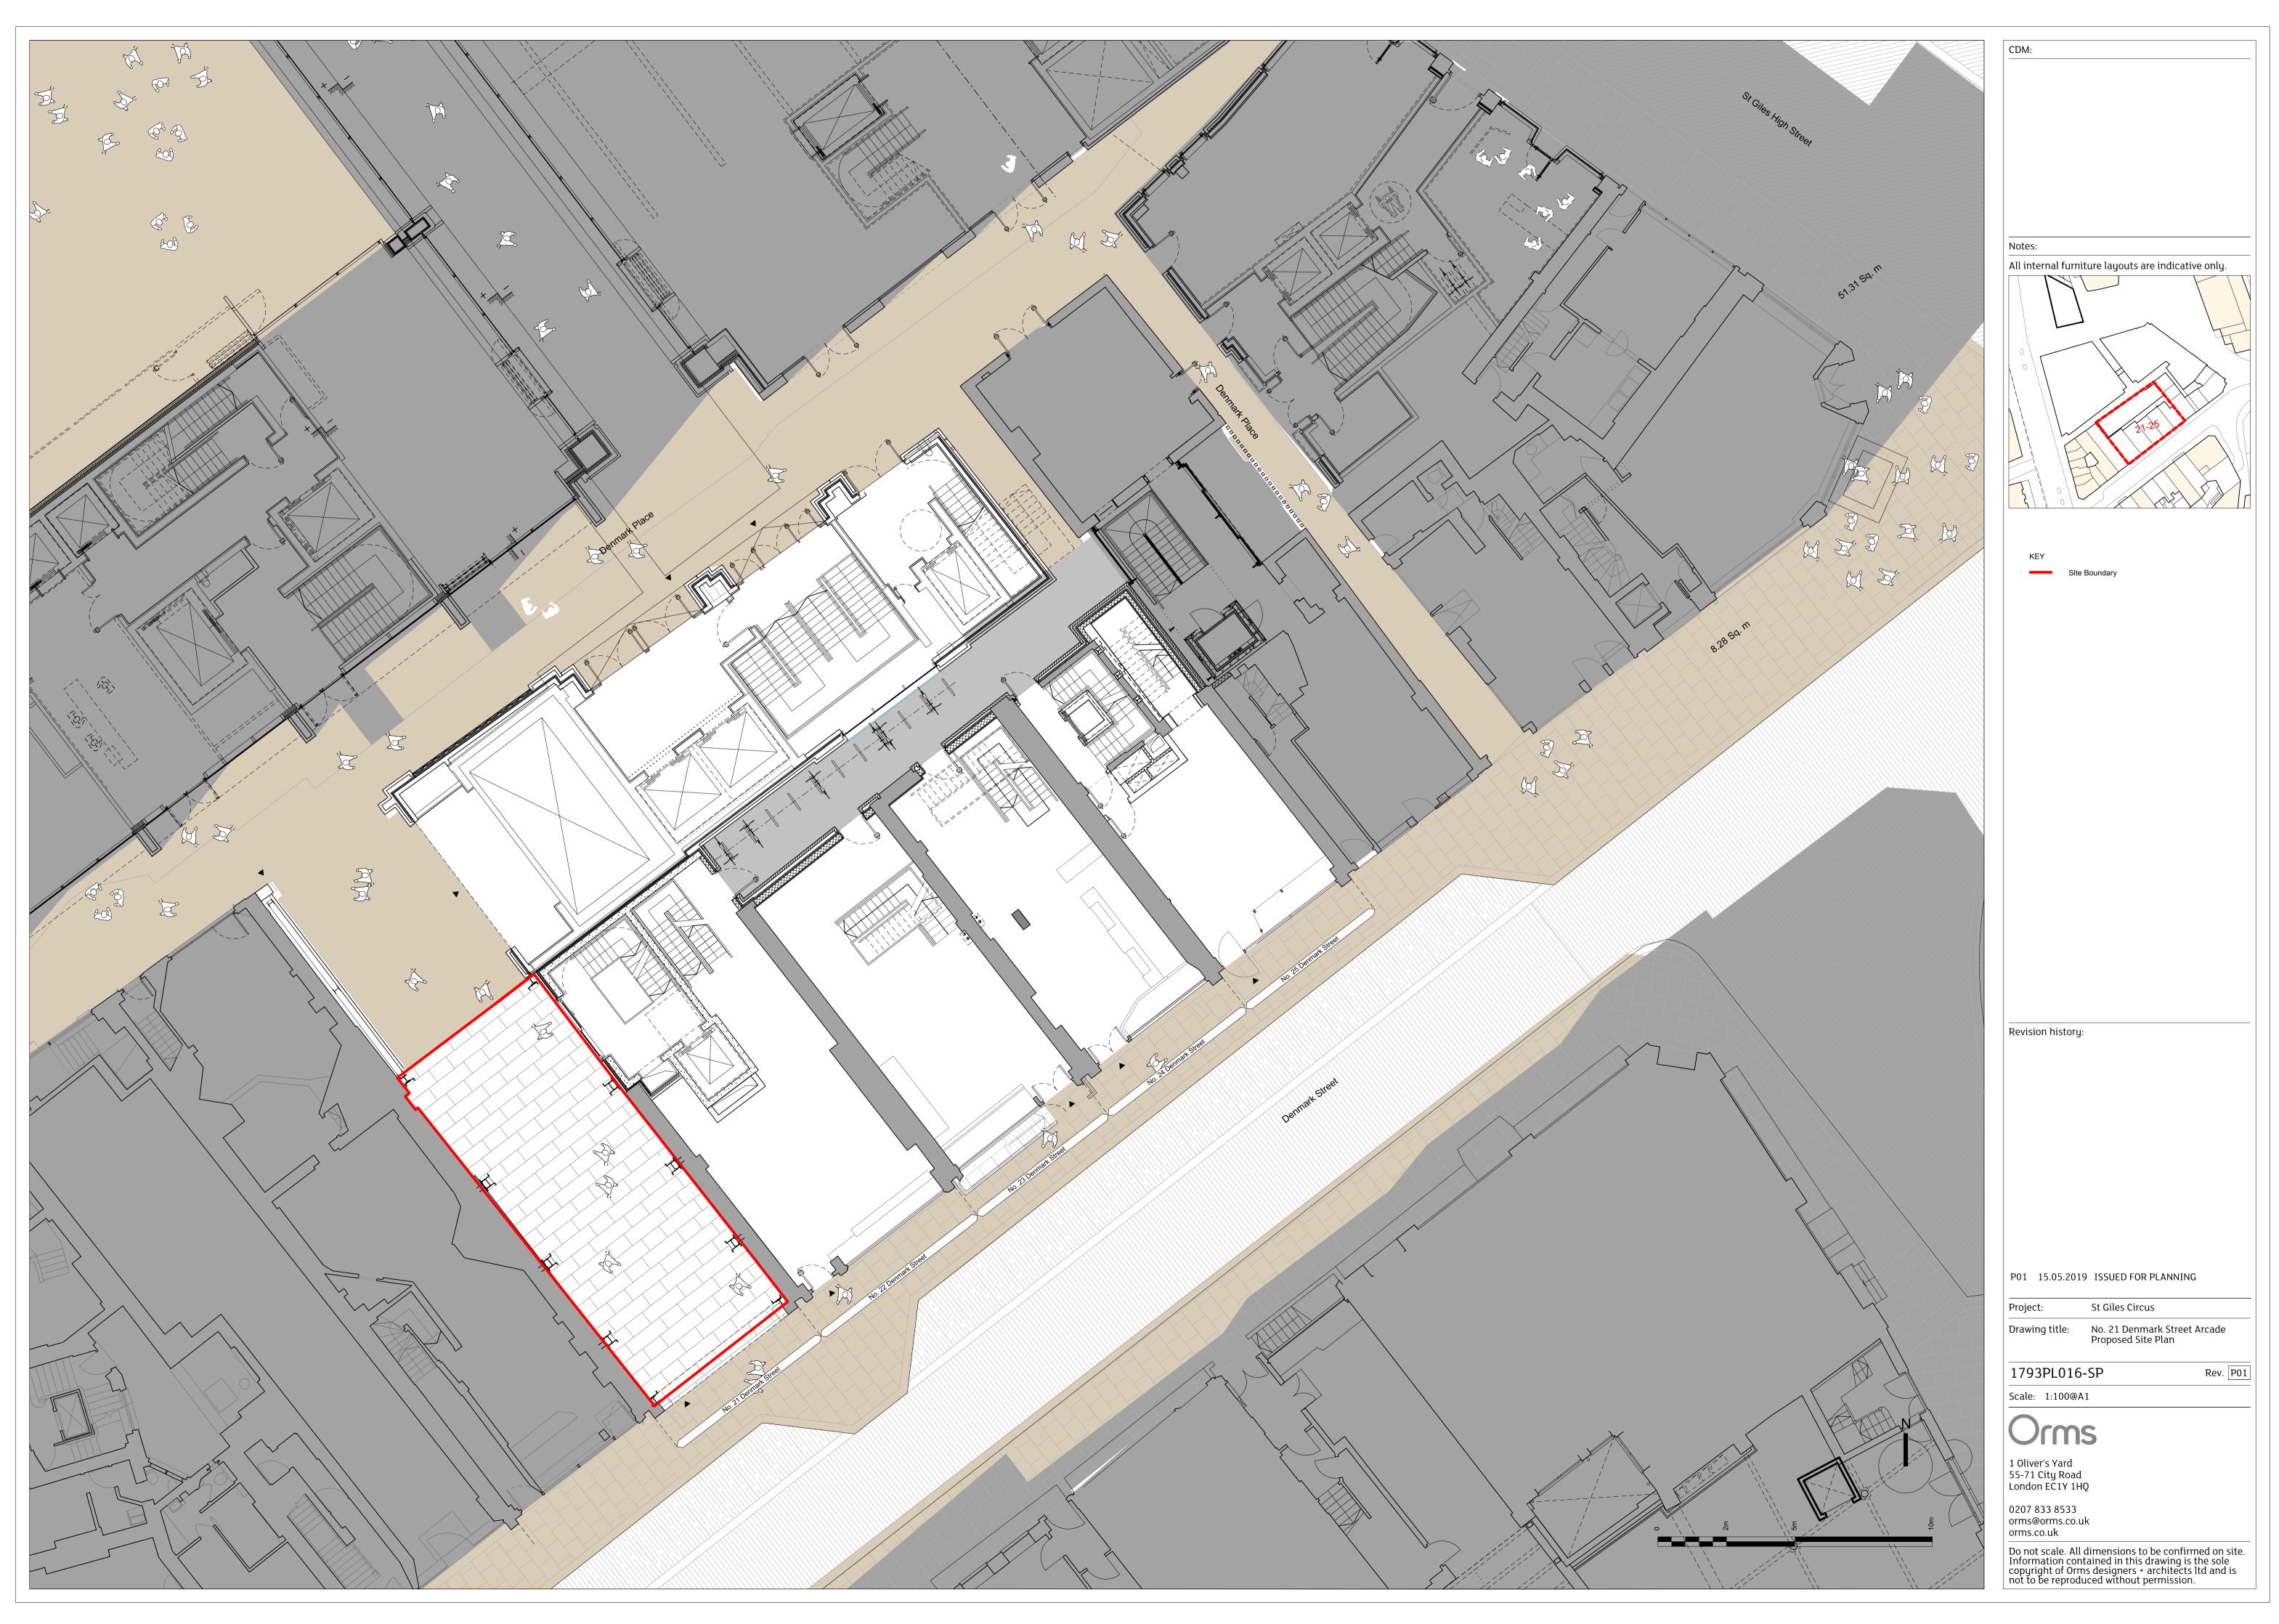

| ╷╴┽╴┑┾╌┥┑┑┝╌┥╸┑┝╌┥╸┑┝╌┥╸┑┥╴┥╸┥ <mark>┨┚┚</mark> ╝┚┓ <sub>╔┦</sub> |  |  |
|-------------------------------------------------------------------|--|--|
| ╷╴┽╴┑┾╌┥┑┑┝╌┥╸┑┝╌┥╸┑┝╌┥╸┑┥╴┥╸┥ <mark>┨┚┚</mark> ╝┚┓ <sub>╔┦</sub> |  |  |
|                                                                   |  |  |
| uble-Height Arcade                                                |  |  |