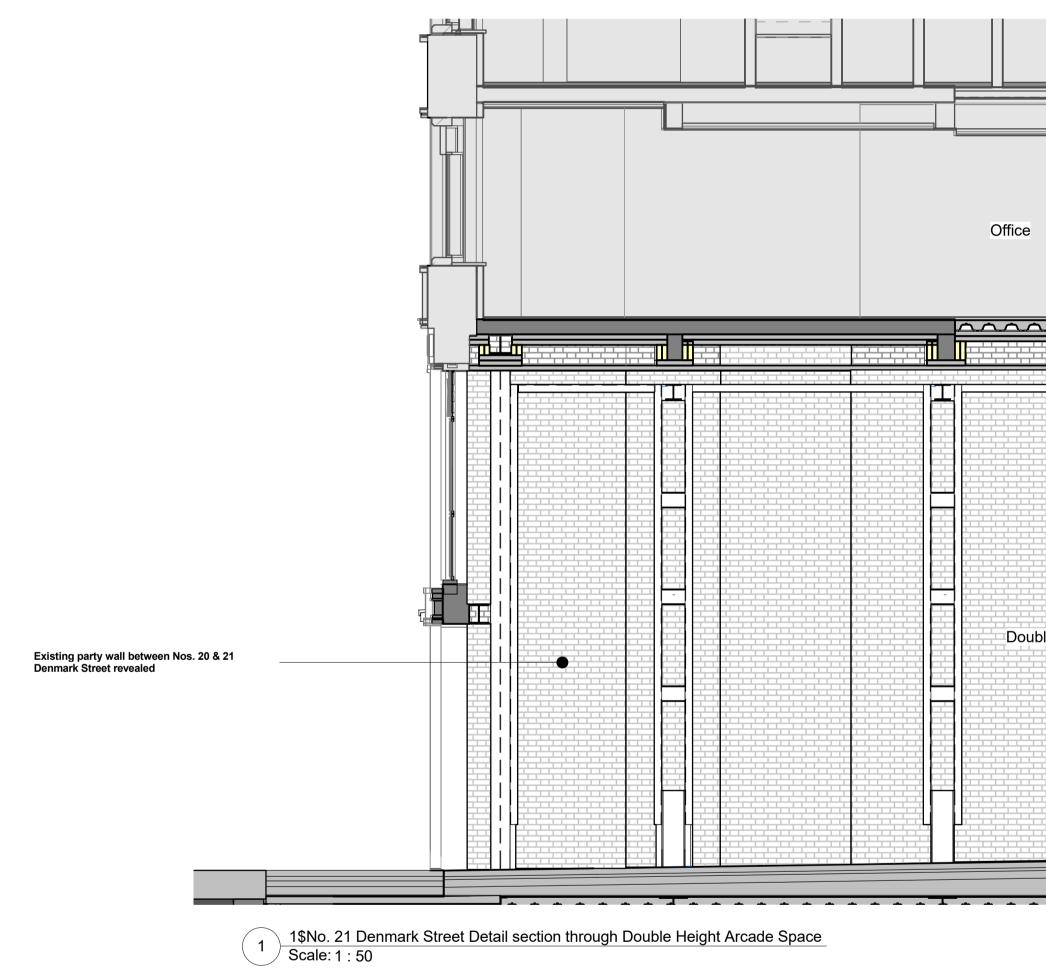

| Key Plan:                                                                          |
|------------------------------------------------------------------------------------|
|                                                                                    |
| B                                                                                  |
| A 22 59                                                                            |
| $ \begin{array}{c}                                     $                           |
| 16 23 <sup>24</sup>                                                                |
|                                                                                    |
|                                                                                    |
| CDM:                                                                               |
| Risks                                                                              |
| Refer to the Risk Register for more information.                                   |
|                                                                                    |
|                                                                                    |
|                                                                                    |
|                                                                                    |
|                                                                                    |
|                                                                                    |
|                                                                                    |
|                                                                                    |
|                                                                                    |
|                                                                                    |
|                                                                                    |
|                                                                                    |
|                                                                                    |
|                                                                                    |
|                                                                                    |
|                                                                                    |
|                                                                                    |
|                                                                                    |
|                                                                                    |
|                                                                                    |
|                                                                                    |
|                                                                                    |
|                                                                                    |
|                                                                                    |
| Project: <b>St Giles Circus</b><br>Project Number: <b>1793</b>                     |
| Drawing Title:                                                                     |
| Existing - No. 21 Denmark Street Detail section through adjacent Double-Height     |
| Arcade revealing party wall                                                        |
| Drawing No.<br>1793PLEX16-21                                                       |
| Scale@A1: <b>1 : 50</b>                                                            |
| Issued for: <b>A - CONSTRUCTION</b>                                                |
| Revision: P01 03.05.19 Issued for                                                  |
| Construction                                                                       |
|                                                                                    |
| Orms                                                                               |
| 1 Oliver's Yard<br>55-71 City Road                                                 |
| London<br>EC1Y 1HQ                                                                 |
| 0207 833 8533<br>orms@orms.co.uk                                                   |
| orms.co.uk                                                                         |
| Do not scale. All dimensions to be confirmed on site. Information contained        |
| in this drawing is the sole copyright of<br>Orms designers + architects Itd and is |
| to be reproduced without permission.                                               |

No. 21 Denmark Street Detail section through Double Height Arcade Space Scale: 1 : 50

| Key Plan:                                                                                                                                                                                                        |
|------------------------------------------------------------------------------------------------------------------------------------------------------------------------------------------------------------------|
| A 22 59                                                                                                                                                                                                          |
| $\begin{array}{c} c \\ c$                                                                                                                                                |
|                                                                                                                                                                                                                  |
| <u></u> Risks                                                                                                                                                                                                    |
| Refer to the Risk Register for more information.                                                                                                                                                                 |
|                                                                                                                                                                                                                  |
|                                                                                                                                                                                                                  |
|                                                                                                                                                                                                                  |
|                                                                                                                                                                                                                  |
|                                                                                                                                                                                                                  |
|                                                                                                                                                                                                                  |
|                                                                                                                                                                                                                  |
|                                                                                                                                                                                                                  |
|                                                                                                                                                                                                                  |
|                                                                                                                                                                                                                  |
|                                                                                                                                                                                                                  |
|                                                                                                                                                                                                                  |
| Project: St Giles Circus                                                                                                                                                                                         |
| Project Number: <b>1793</b><br>Drawing Title:                                                                                                                                                                    |
| No. 21 Denmark Street Detail section<br>through adjacent Double-Height Arcade<br>revealing party wall                                                                                                            |
| Drawing No.<br>1793PL016-21                                                                                                                                                                                      |
| Scale@A1: 1 : 50           Issued for:         S2 - INFORMATION                                                                                                                                                  |
| Revision:<br>P01 07.05.19 Issued for<br>Information                                                                                                                                                              |
| Orms                                                                                                                                                                                                             |
| 1 Oliver's Yard<br>55-71 City Road<br>London                                                                                                                                                                     |
| EC1Y 1HQ<br>0207 833 8533<br>orms@orms.co.uk<br>orms.co.uk                                                                                                                                                       |
| Do not scale. All dimensions to be<br>confirmed on site. Information contained<br>in this drawing is the sole copyright of<br>Orms designers + architects Itd and is not<br>to be reproduced without permission. |