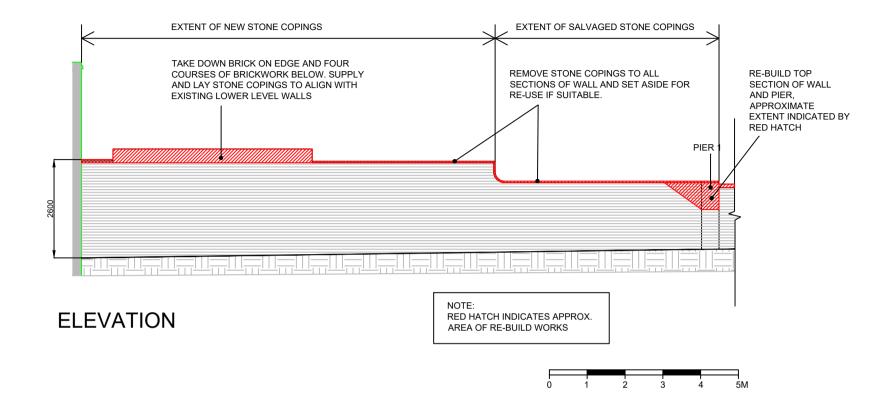

## DEMOLITION SPECIFICATION

- 1. AGREE REQUIREMENTS FOR RETAINING SHRUBS AND PLANTING WITH CLIENT PRIOR TO COMMENCING WORKS
- 2. SET ASIDE ANY MATERIALS FROM DEMOLITIONS IF SUITABLE FOR RE-USE
- 3. CAREFULLY REMOVE ALL COPINGS
- 4. CAREFULLY TAKE DOWN TOP SECTION OF HIGH WALL AS INDICATED
- 5. RAKE OUT AND REPOINT JOINTS TO ALL SECTIONS OF WALL WHICH ARE NOT TO BE RE-BUILT, ALLOW FOR REMOVAL OF ANY PREVIOUSLY INSTALLED CORRODING METAL FIXINGS

## **RE-BUILD SPECIFICATION**

- 1. TO INCLUDE BUTTRESSES AND PIERS TO MATCH EXISTING AS NOTED USING SALVAGED BRICKS FROM DEMOLITION WHERE POSSIBLE
- 2. RAKE OUT AND RE-POINT ALL RETAINED BRICKWORK
- 3. ALLOW FOR ENGINEERING BRICKS TO BE USED BELOW GROUND LEVEL AND SECOND HAND STOCKS TO MATCH EXISTING ABOVE GROUND LEVEL
- 4. FOUNDATION TO BE MASS CONCRETE TRENCH FOUNDATION
- 5. JOINTS TO BE FLUSH POINTED STRUCK AS WORK PROCEEDS
- 6. ALLOW FOR BACKFILL AND TOPSOIL TO GARDENS BOTH SIDES OF NEW SECTIONS OF WALL
- 7. SUPPLY AND LAY NEW BRICK ON EDGE COPINGS IN STOCK BRICKS
- 8. SUPPLY AND LAY NEW/ RE-USED STONE COPINGS TO WEST SECTION OF WALL UP TO AND INCLUDING PIER 1. ALLOW FOR REMOVAL AND RE-BEDDING OF TOP THREE BRICK COURSES OF PIER 1 AND PART OF PANEL TO WEST AS INDICATED