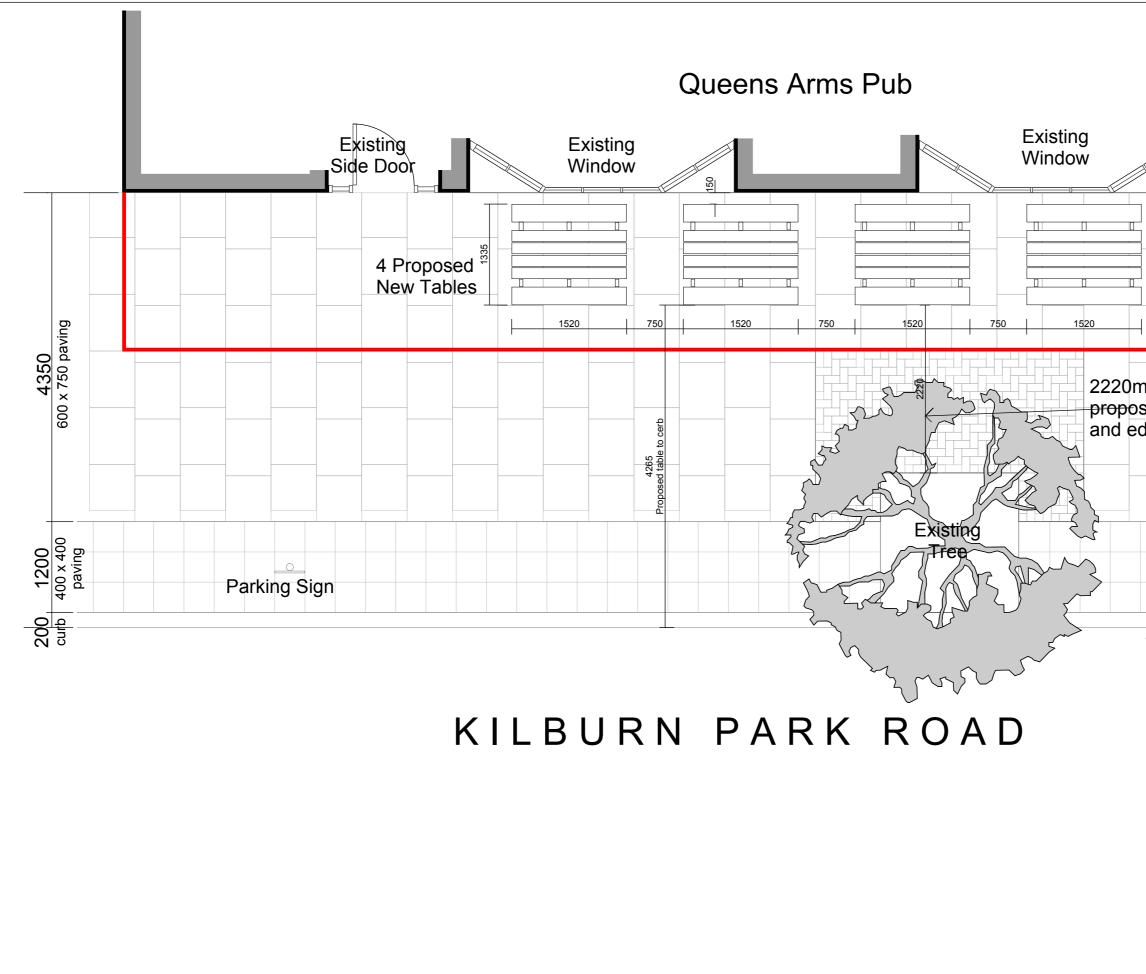

|                                                                                 | Existing out                                 | tside seating |
|---------------------------------------------------------------------------------|----------------------------------------------|---------------|
|                                                                                 |                                              |               |
|                                                                                 |                                              |               |
|                                                                                 |                                              |               |
| nm Clear distance from<br>sed new tables<br>dge of paving under tree            |                                              |               |
|                                                                                 |                                              |               |
|                                                                                 |                                              |               |
| Towards Kilburn High Road                                                       |                                              |               |
|                                                                                 |                                              |               |
| Site The Queens Arms Pub<br>1 Kilburn High Road<br>London NW6 5SE               |                                              |               |
| Drwg.<br>Title: Detail Plan of Proposed<br>Outside Seating                      |                                              |               |
|                                                                                 | Drwg<br>No.: D001                            | Drwg<br>Rev.: |
|                                                                                 | AMENDMENT                                    |               |
|                                                                                 | DATE    SCALES      April 2016    1:50 at A3 |               |
| Do not scale off this drawing. Check all dimensions on site     0mm  10mm  50mm |                                              |               |