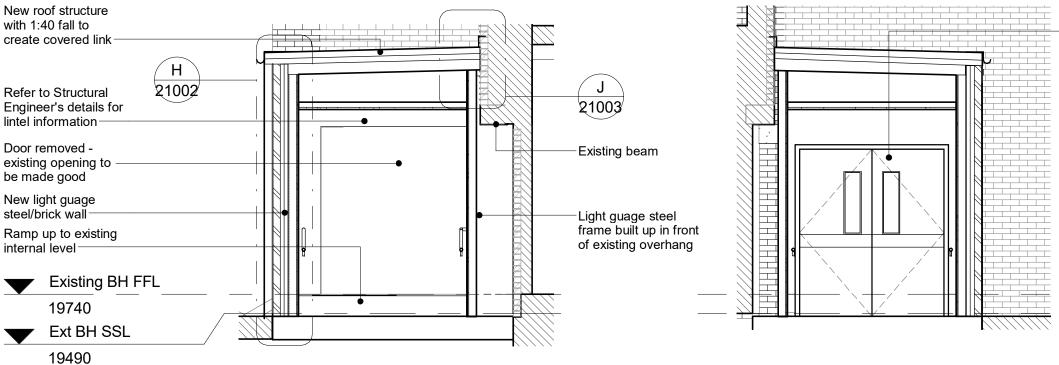

New roof structure to create covered link Condition of existing wall to be reviewed - with some surface materials and brickwork to be removed Refer to Structural Engineer's details for Refer to Structural lintel information-Access to be . 🙇 🌣 Engineer's detail for lintel advised by M&E New 1:12 ramp up to information existing level - extent TBC following survey Existing pipe work to be -traced/resolved and Proposed Handrail subsequently removed Spec ref: 35-05-50/150 Hand railing - type B-Movement joint between new and existing slabs Movement joint between New levelling screed to new and existing slabs existing corridor Existing BH FFL 19740 Ext BH SSL 23011 19490 G 23012