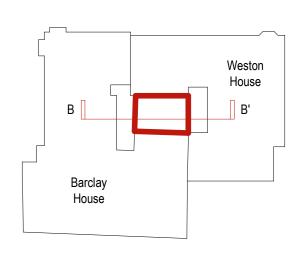

Project Title GOSH - Barclay House

Drawing Title
PROPOSED SECTIONS
Planning - Section B-B'

Scale Status Revision
1: 50 @A1 PRELIM. A01
1: 100 @A3
Drawing number
1766-ST-XX-XX-DR-A-4252 Revision