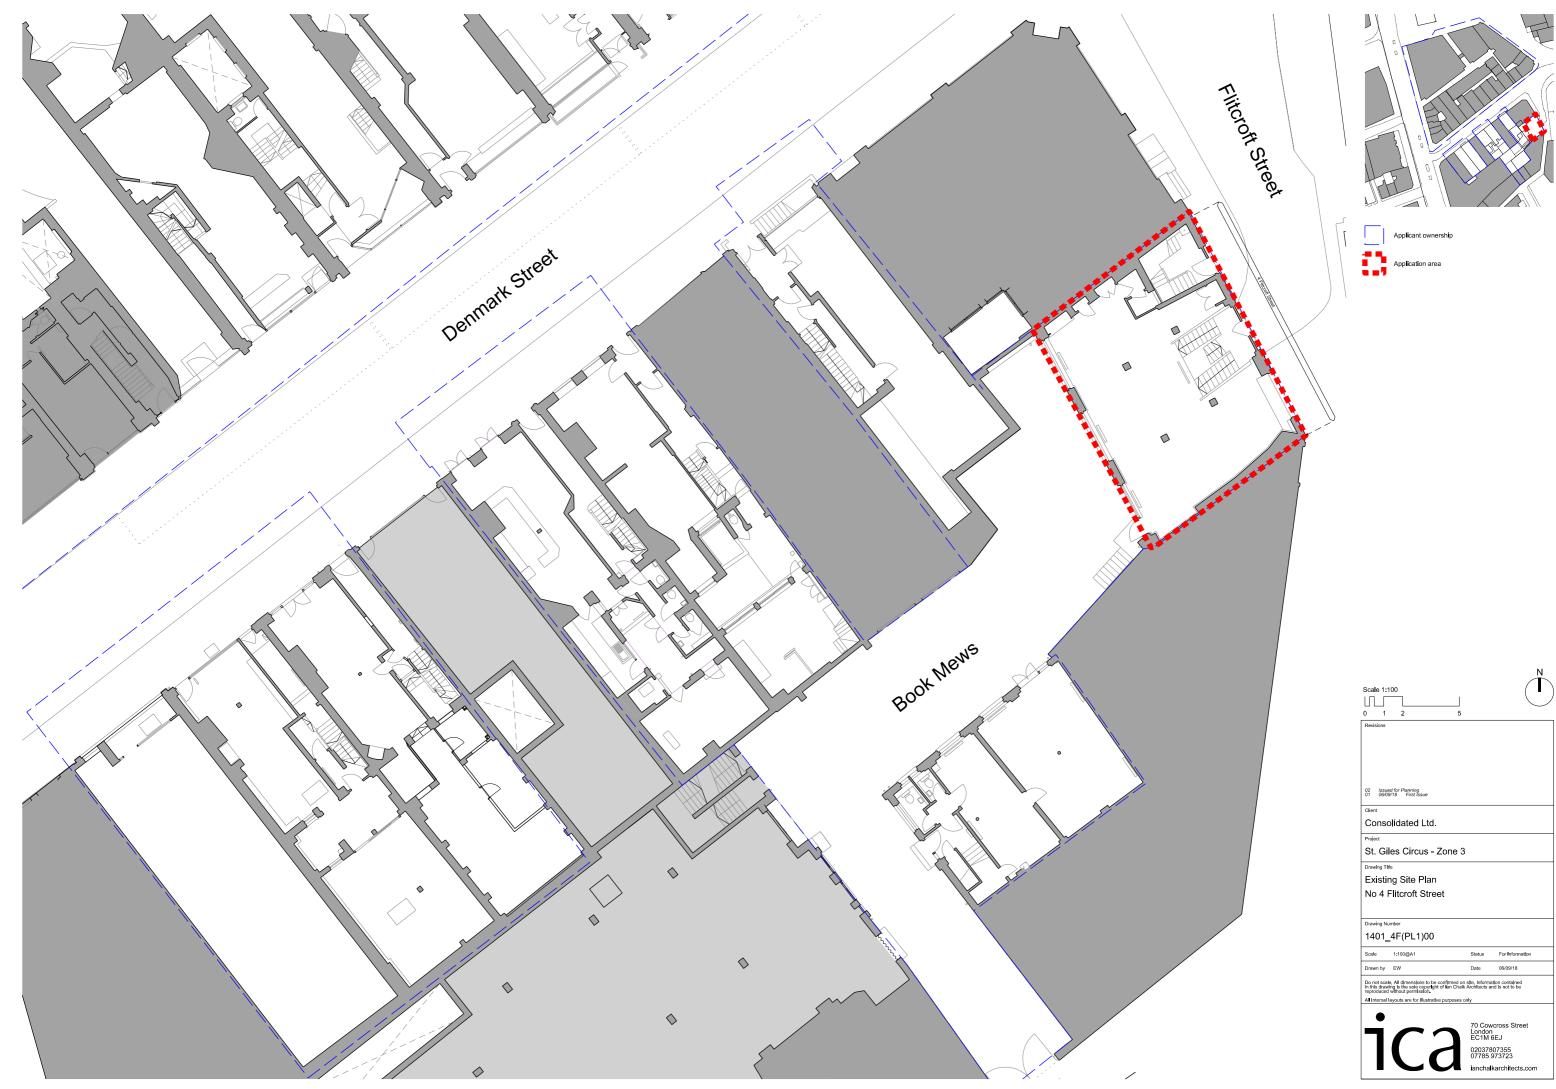

| Scale 1:50<br>0 1 2 Metres<br>Revisions                                                                                                                                                                                                                    |                                       |              |  |
|------------------------------------------------------------------------------------------------------------------------------------------------------------------------------------------------------------------------------------------------------------|---------------------------------------|--------------|--|
| 01 Issued for Planning XXXX                                                                                                                                                                                                                                |                                       |              |  |
| Client<br>Consolidated Ltd.<br>Project<br>St. Giles Circus - Zone 3                                                                                                                                                                                        |                                       |              |  |
| Drawing Tile<br>No 4 Flitcroft Street<br>Existing<br>Roof Plan                                                                                                                                                                                             |                                       |              |  |
| Drawing Number<br>1401_4F(PL1)100                                                                                                                                                                                                                          |                                       |              |  |
| Scale 1:100@A3                                                                                                                                                                                                                                             | Status                                | For Planning |  |
| Drawn by SD                                                                                                                                                                                                                                                | Date                                  | 22/03/2019   |  |
| Do not scale, All dimensions to be confirmed on afte, information contained<br>in this drawing is the sale copyright of ian Chalk Architects and is not to be<br>reproduced without permission.<br>All Internal layouts are for illustrative purposes only |                                       |              |  |
| ica                                                                                                                                                                                                                                                        | London<br>EC1M 6<br>020378<br>07785 9 | 07355        |  |