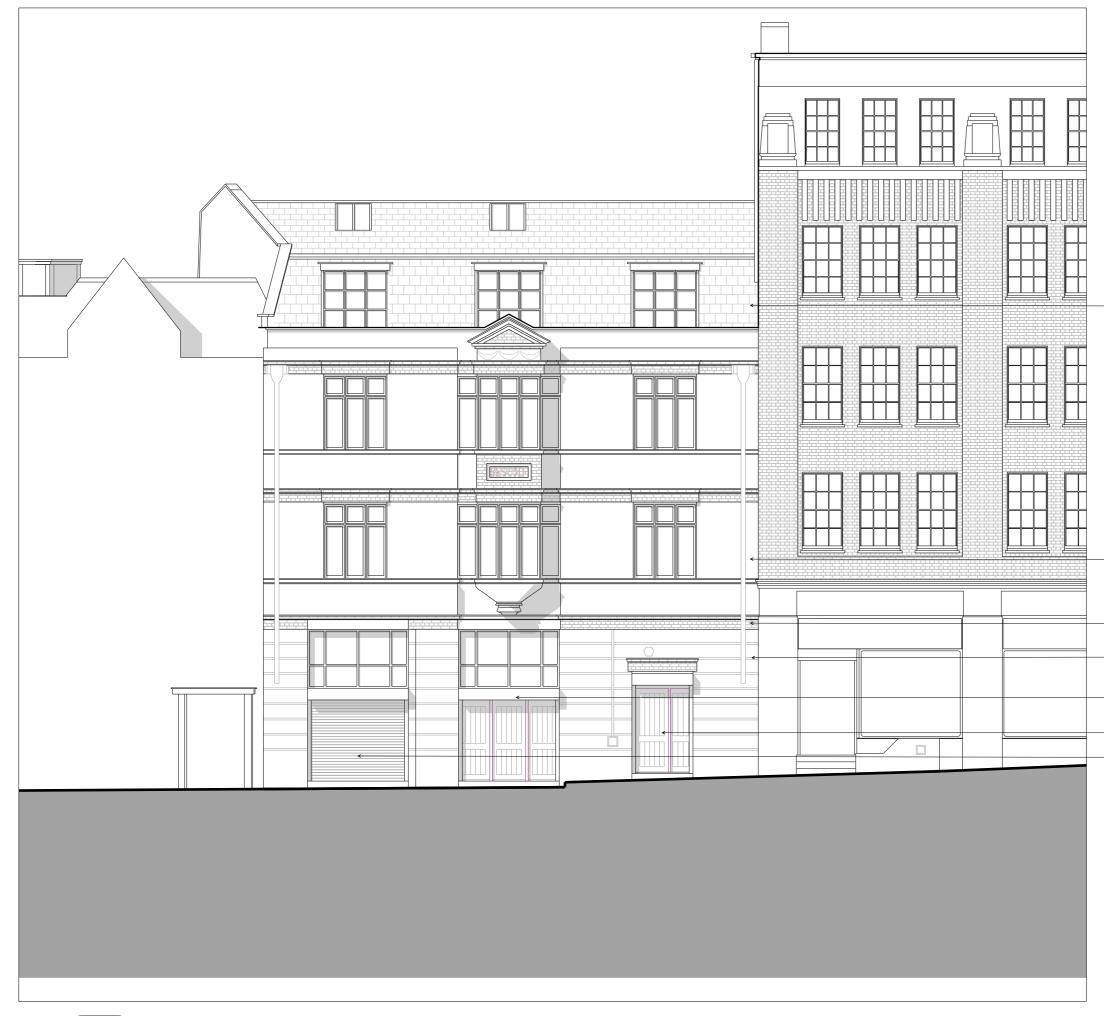

Existing slate tiled roof finish

\_ Rendered external finish to facade at upper floors

Existing/Original brick band

Existing masonry piers with stucco/rendered banding.

## Solid timber doors to office space with - glazed fan light above. Protrusive metal shuttering system to both openings.

Solid timber doors to residential core.

Shuttered/glazed window with fanlight above, into office space.