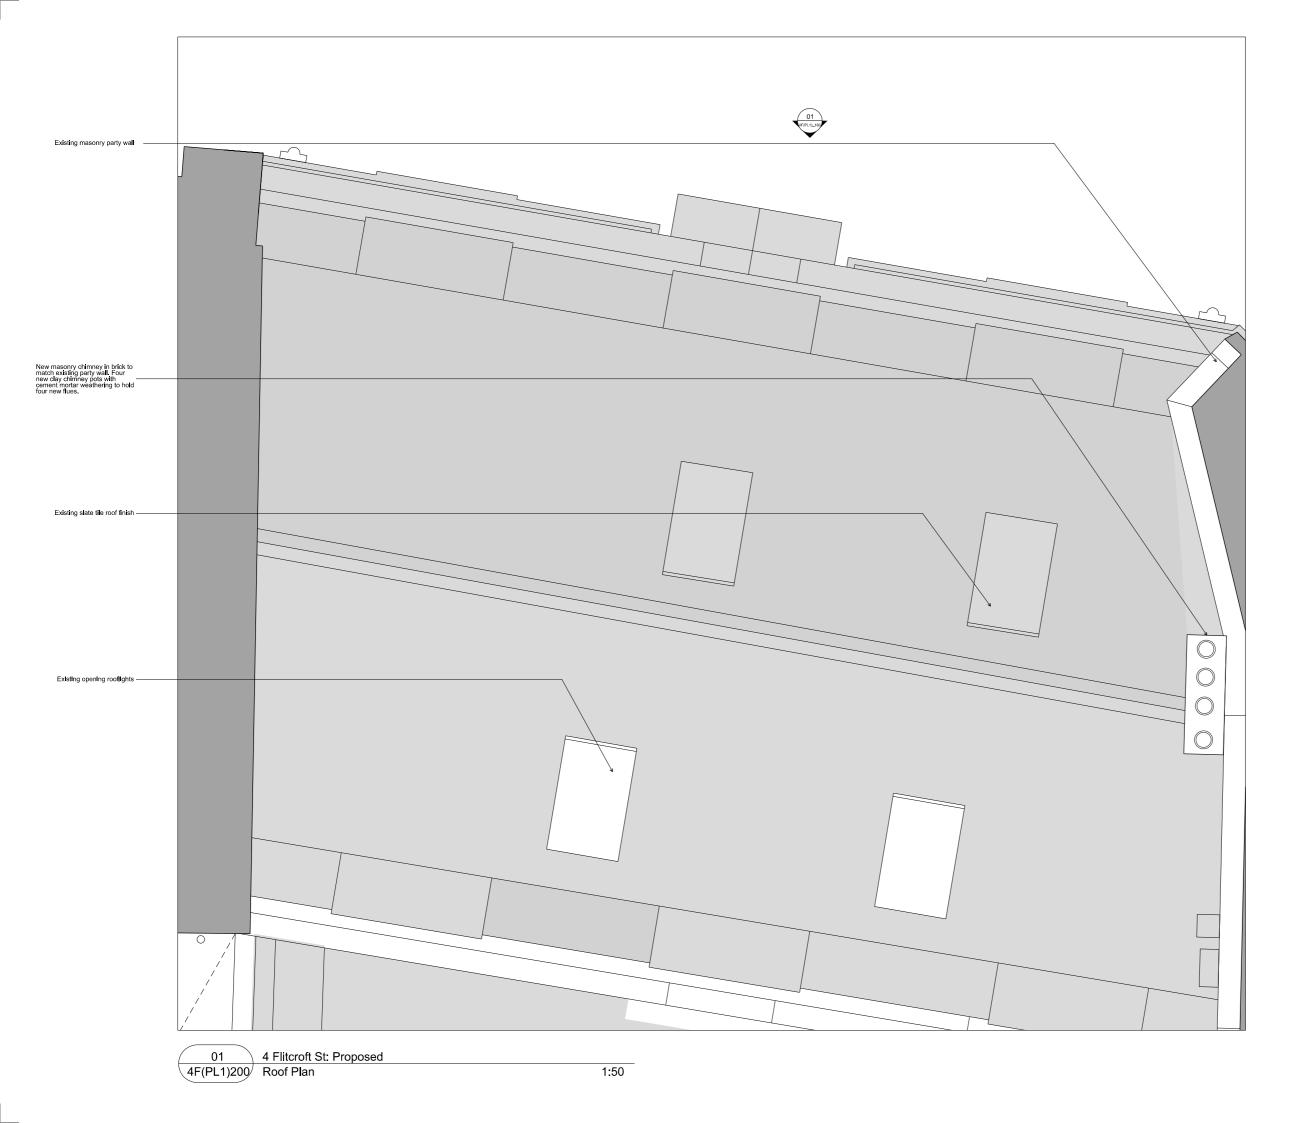

| Scale 1:50                                                                                                                                                                                     |                              |                 |  |  |
|------------------------------------------------------------------------------------------------------------------------------------------------------------------------------------------------|------------------------------|-----------------|--|--|
| Revisions                                                                                                                                                                                      |                              |                 |  |  |
|                                                                                                                                                                                                |                              |                 |  |  |
|                                                                                                                                                                                                |                              |                 |  |  |
|                                                                                                                                                                                                |                              |                 |  |  |
|                                                                                                                                                                                                |                              |                 |  |  |
| 01 Issued for Planning XXXX                                                                                                                                                                    |                              |                 |  |  |
| Client                                                                                                                                                                                         |                              |                 |  |  |
| Consolidated Ltd.                                                                                                                                                                              |                              |                 |  |  |
| Project                                                                                                                                                                                        |                              |                 |  |  |
| St. Giles Circus - Zone 3                                                                                                                                                                      |                              |                 |  |  |
| Drawing Title                                                                                                                                                                                  |                              |                 |  |  |
| No 4 Flitcroft Street                                                                                                                                                                          |                              |                 |  |  |
| Proposed                                                                                                                                                                                       |                              |                 |  |  |
| Roof Plan                                                                                                                                                                                      |                              |                 |  |  |
| Drawing Number                                                                                                                                                                                 |                              |                 |  |  |
| 1401_4F(PL1)200                                                                                                                                                                                |                              |                 |  |  |
| Scale 1:100@A3                                                                                                                                                                                 | Status                       | For Planning    |  |  |
| Drawn by SD                                                                                                                                                                                    | Date                         | 22/03/2019      |  |  |
| Do not scale. All dimensions to be confirmed on site. Information contained<br>In this drawing is the sole copyright of an Chalk Architects and is not to be<br>reproduced without permission. |                              |                 |  |  |
| Al Internal layouts are for Illustrative purposes of                                                                                                                                           | nly                          |                 |  |  |
|                                                                                                                                                                                                |                              |                 |  |  |
|                                                                                                                                                                                                | 70 Cowcross Street<br>London |                 |  |  |
|                                                                                                                                                                                                | EC1M                         | 6EJ             |  |  |
|                                                                                                                                                                                                | 020378<br>07785 9            |                 |  |  |
| ICU                                                                                                                                                                                            | ianchal                      | karchitects.com |  |  |

 $\mathbf{\tilde{\mathbf{A}}}$ 

New masonry chimney in brick to match existing party wall. Four new clay chimney pots with cement mortai weathering to hold four new flues.

Masonry terminal detailed to inculde oversaling brick courses.