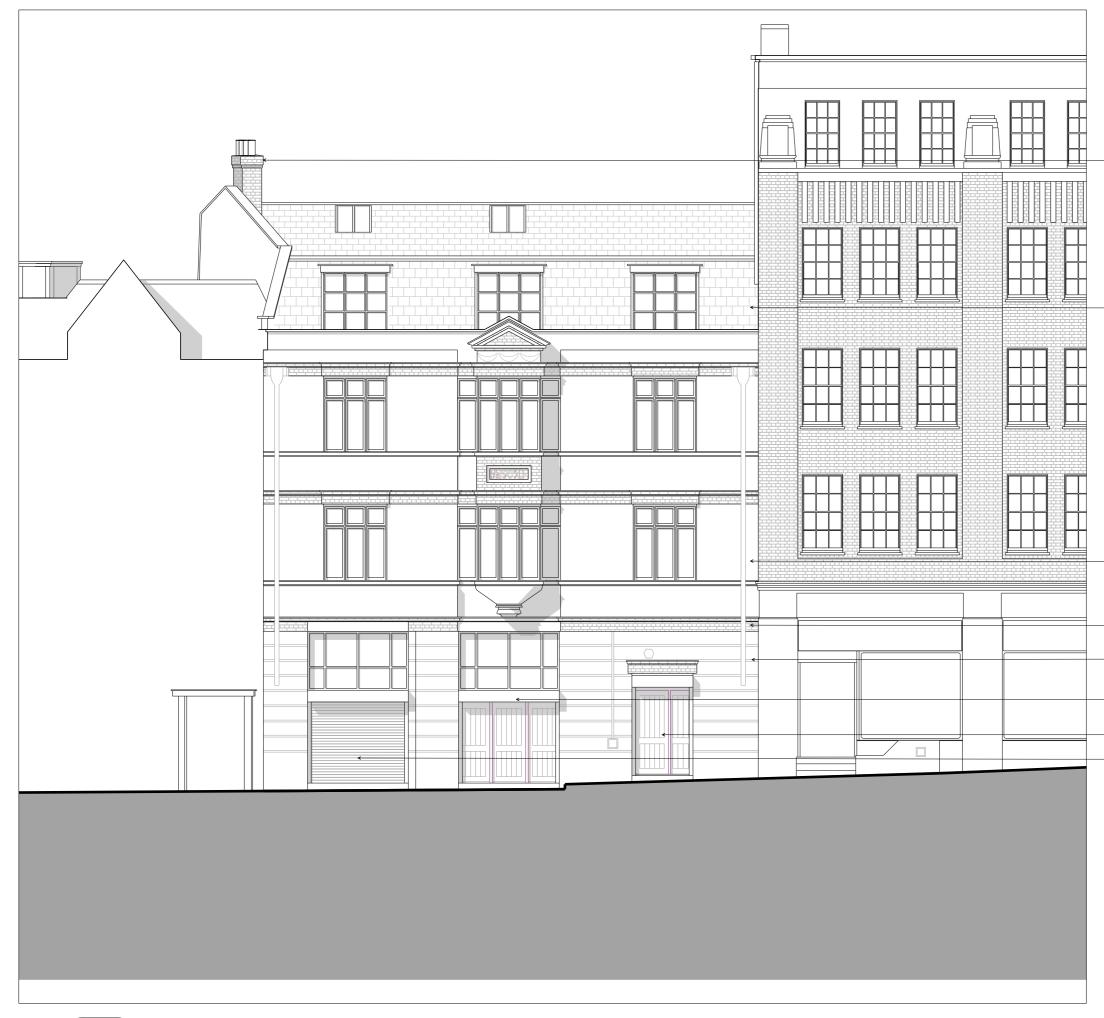

Existing slate tiled roof finish

\_ Rendered external finish to facade at upper floors

Existing/Original brick band

Existing masonry piers with stucco/rendered banding.

## Solid timber doors to office space with - glazed fan light above. Protrusive metal shuttering system to both openings.

Solid timber doors to residential core.

Shuttered/glazed window with fanlight above, into office space.