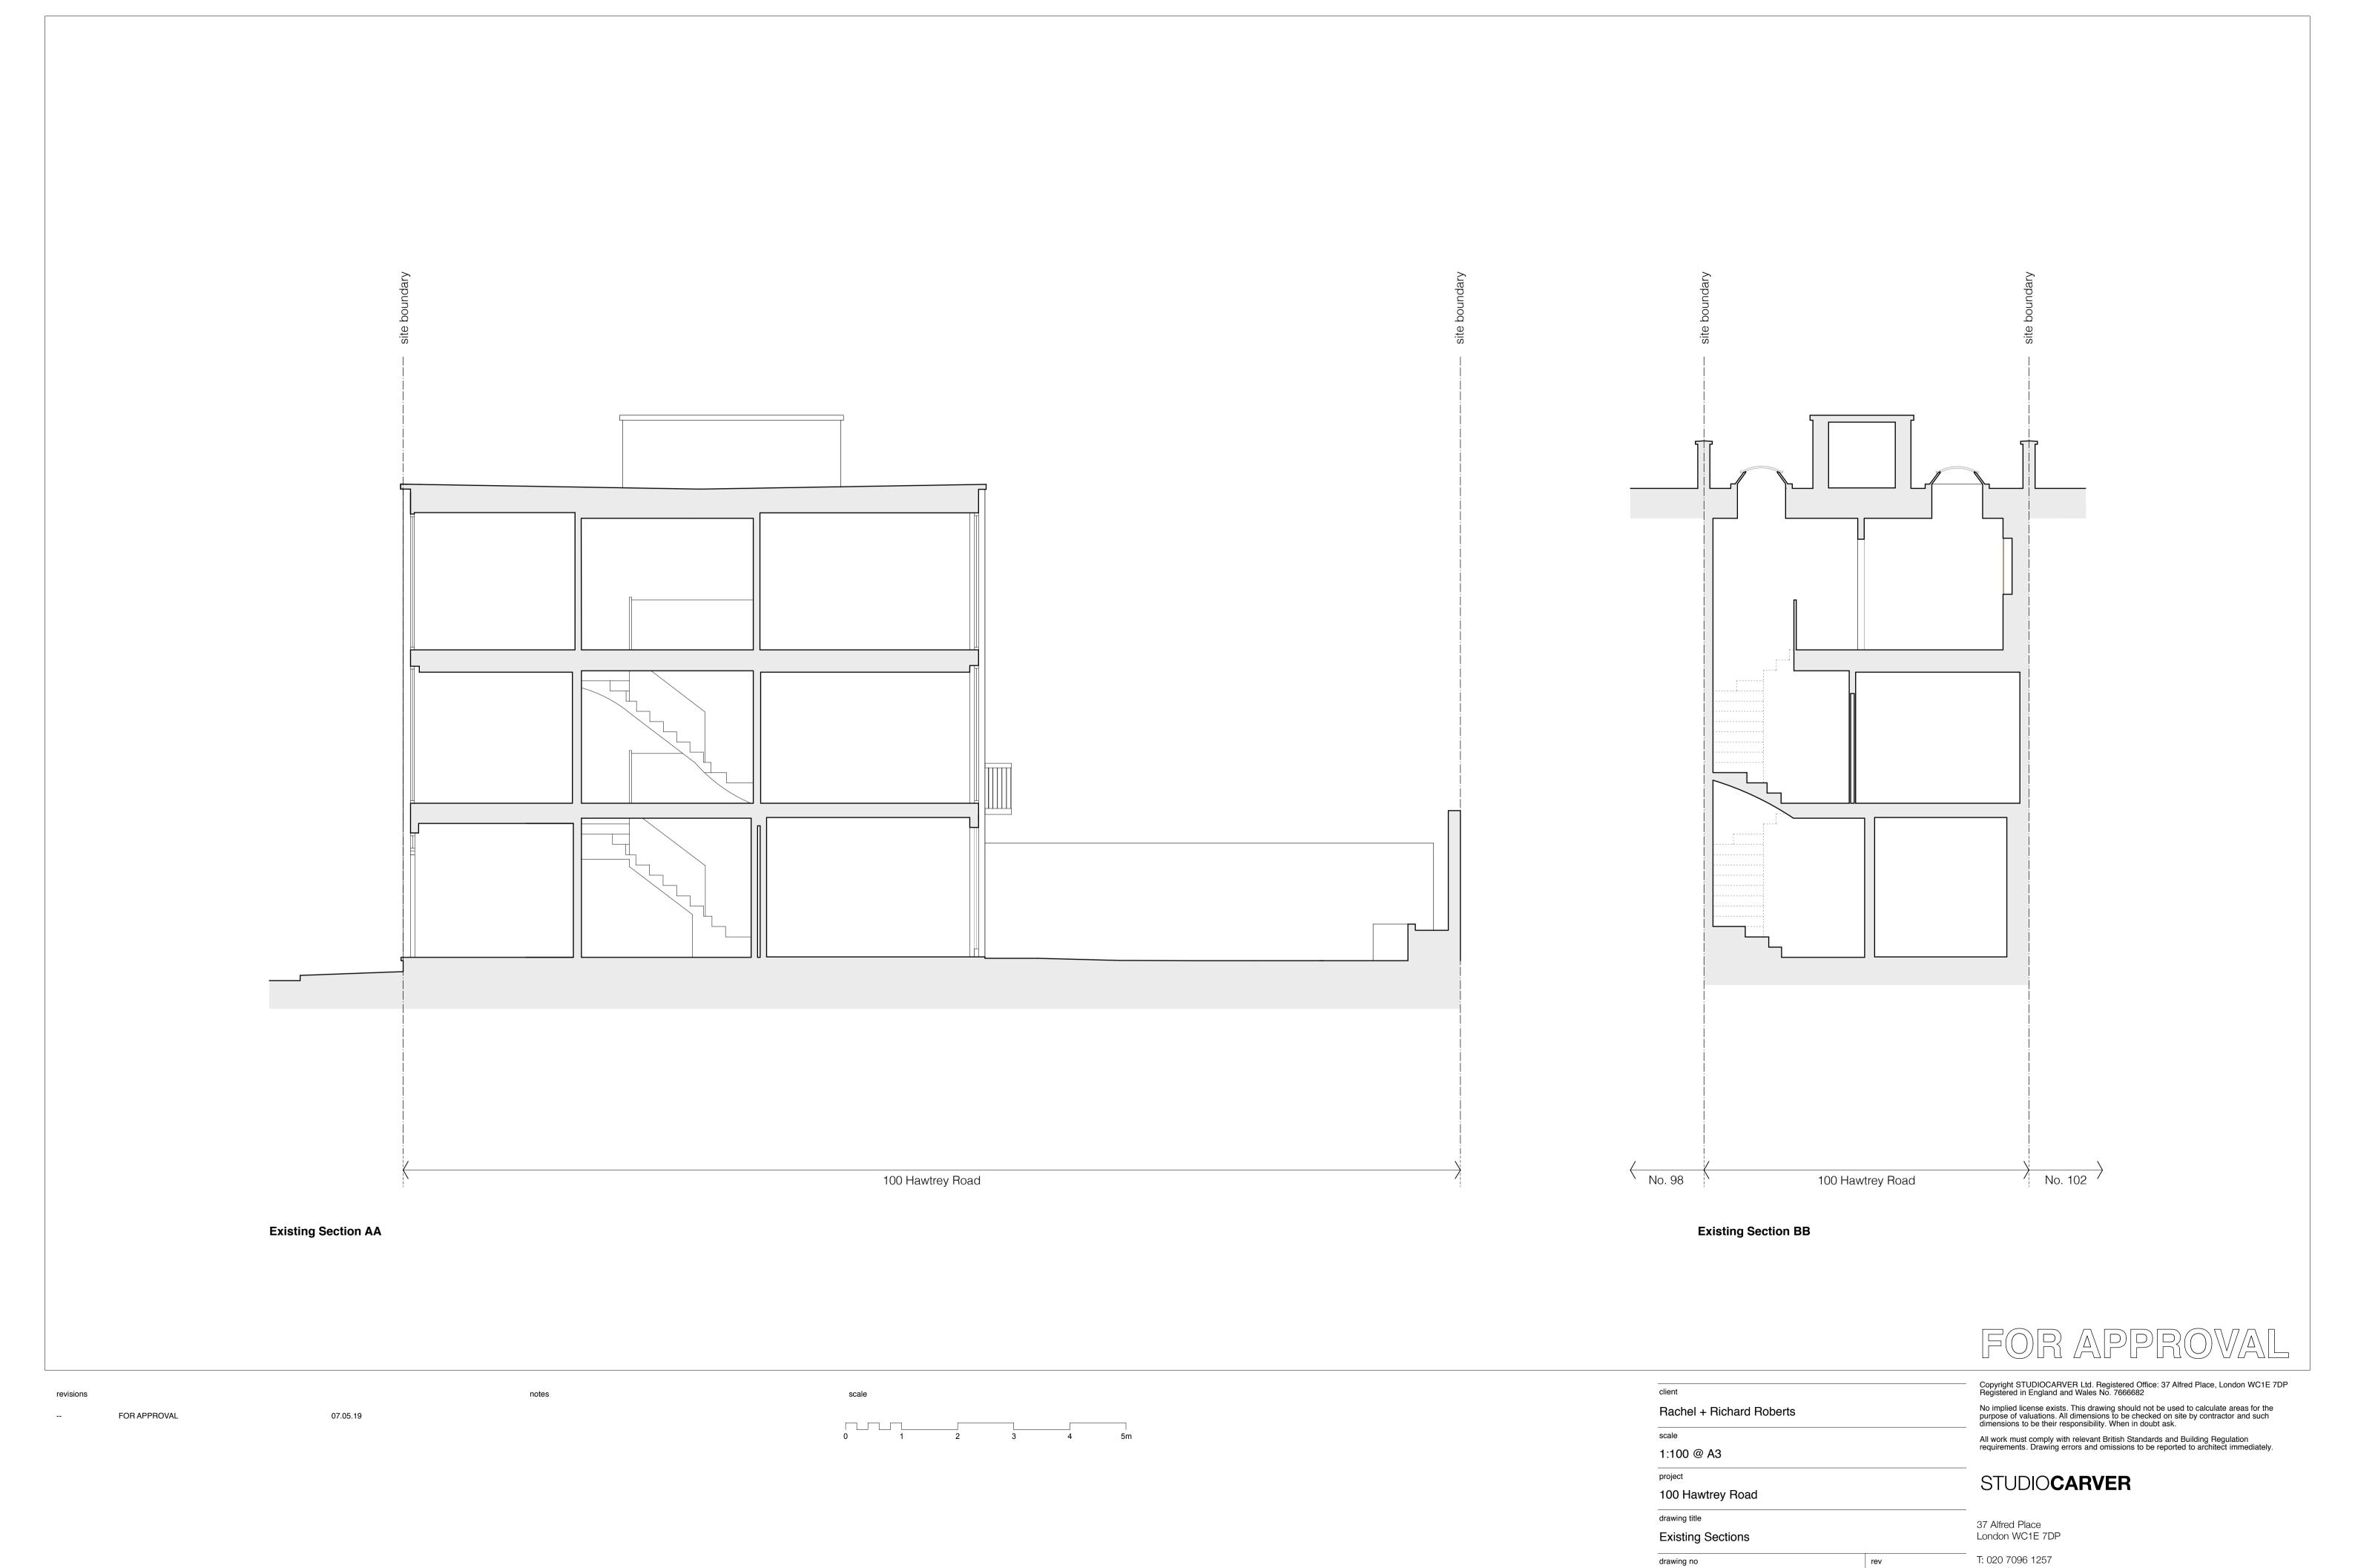

client
Rachel + Richard Roberts

scale
1:100 @ A3

project
100 Hawtrey Road

drawing title
Existing Front + Rear Elevations

drawing no

1804\_PL\_EX\_200

Copyright STUDIOCARVER Ltd. Registered Office: 37 Alfred Place, London WC1E 7DP Registered in England and Wales No. 7666682

No implied license exists. This drawing should not be used to calculate areas for the purpose of valuations. All dimensions to be checked on site by contractor and such dimensions to be their responsibility. When in doubt ask.

All work must comply with relevant British Standards and Building Regulation requirements. Drawing errors and omissions to be reported to architect immediately.