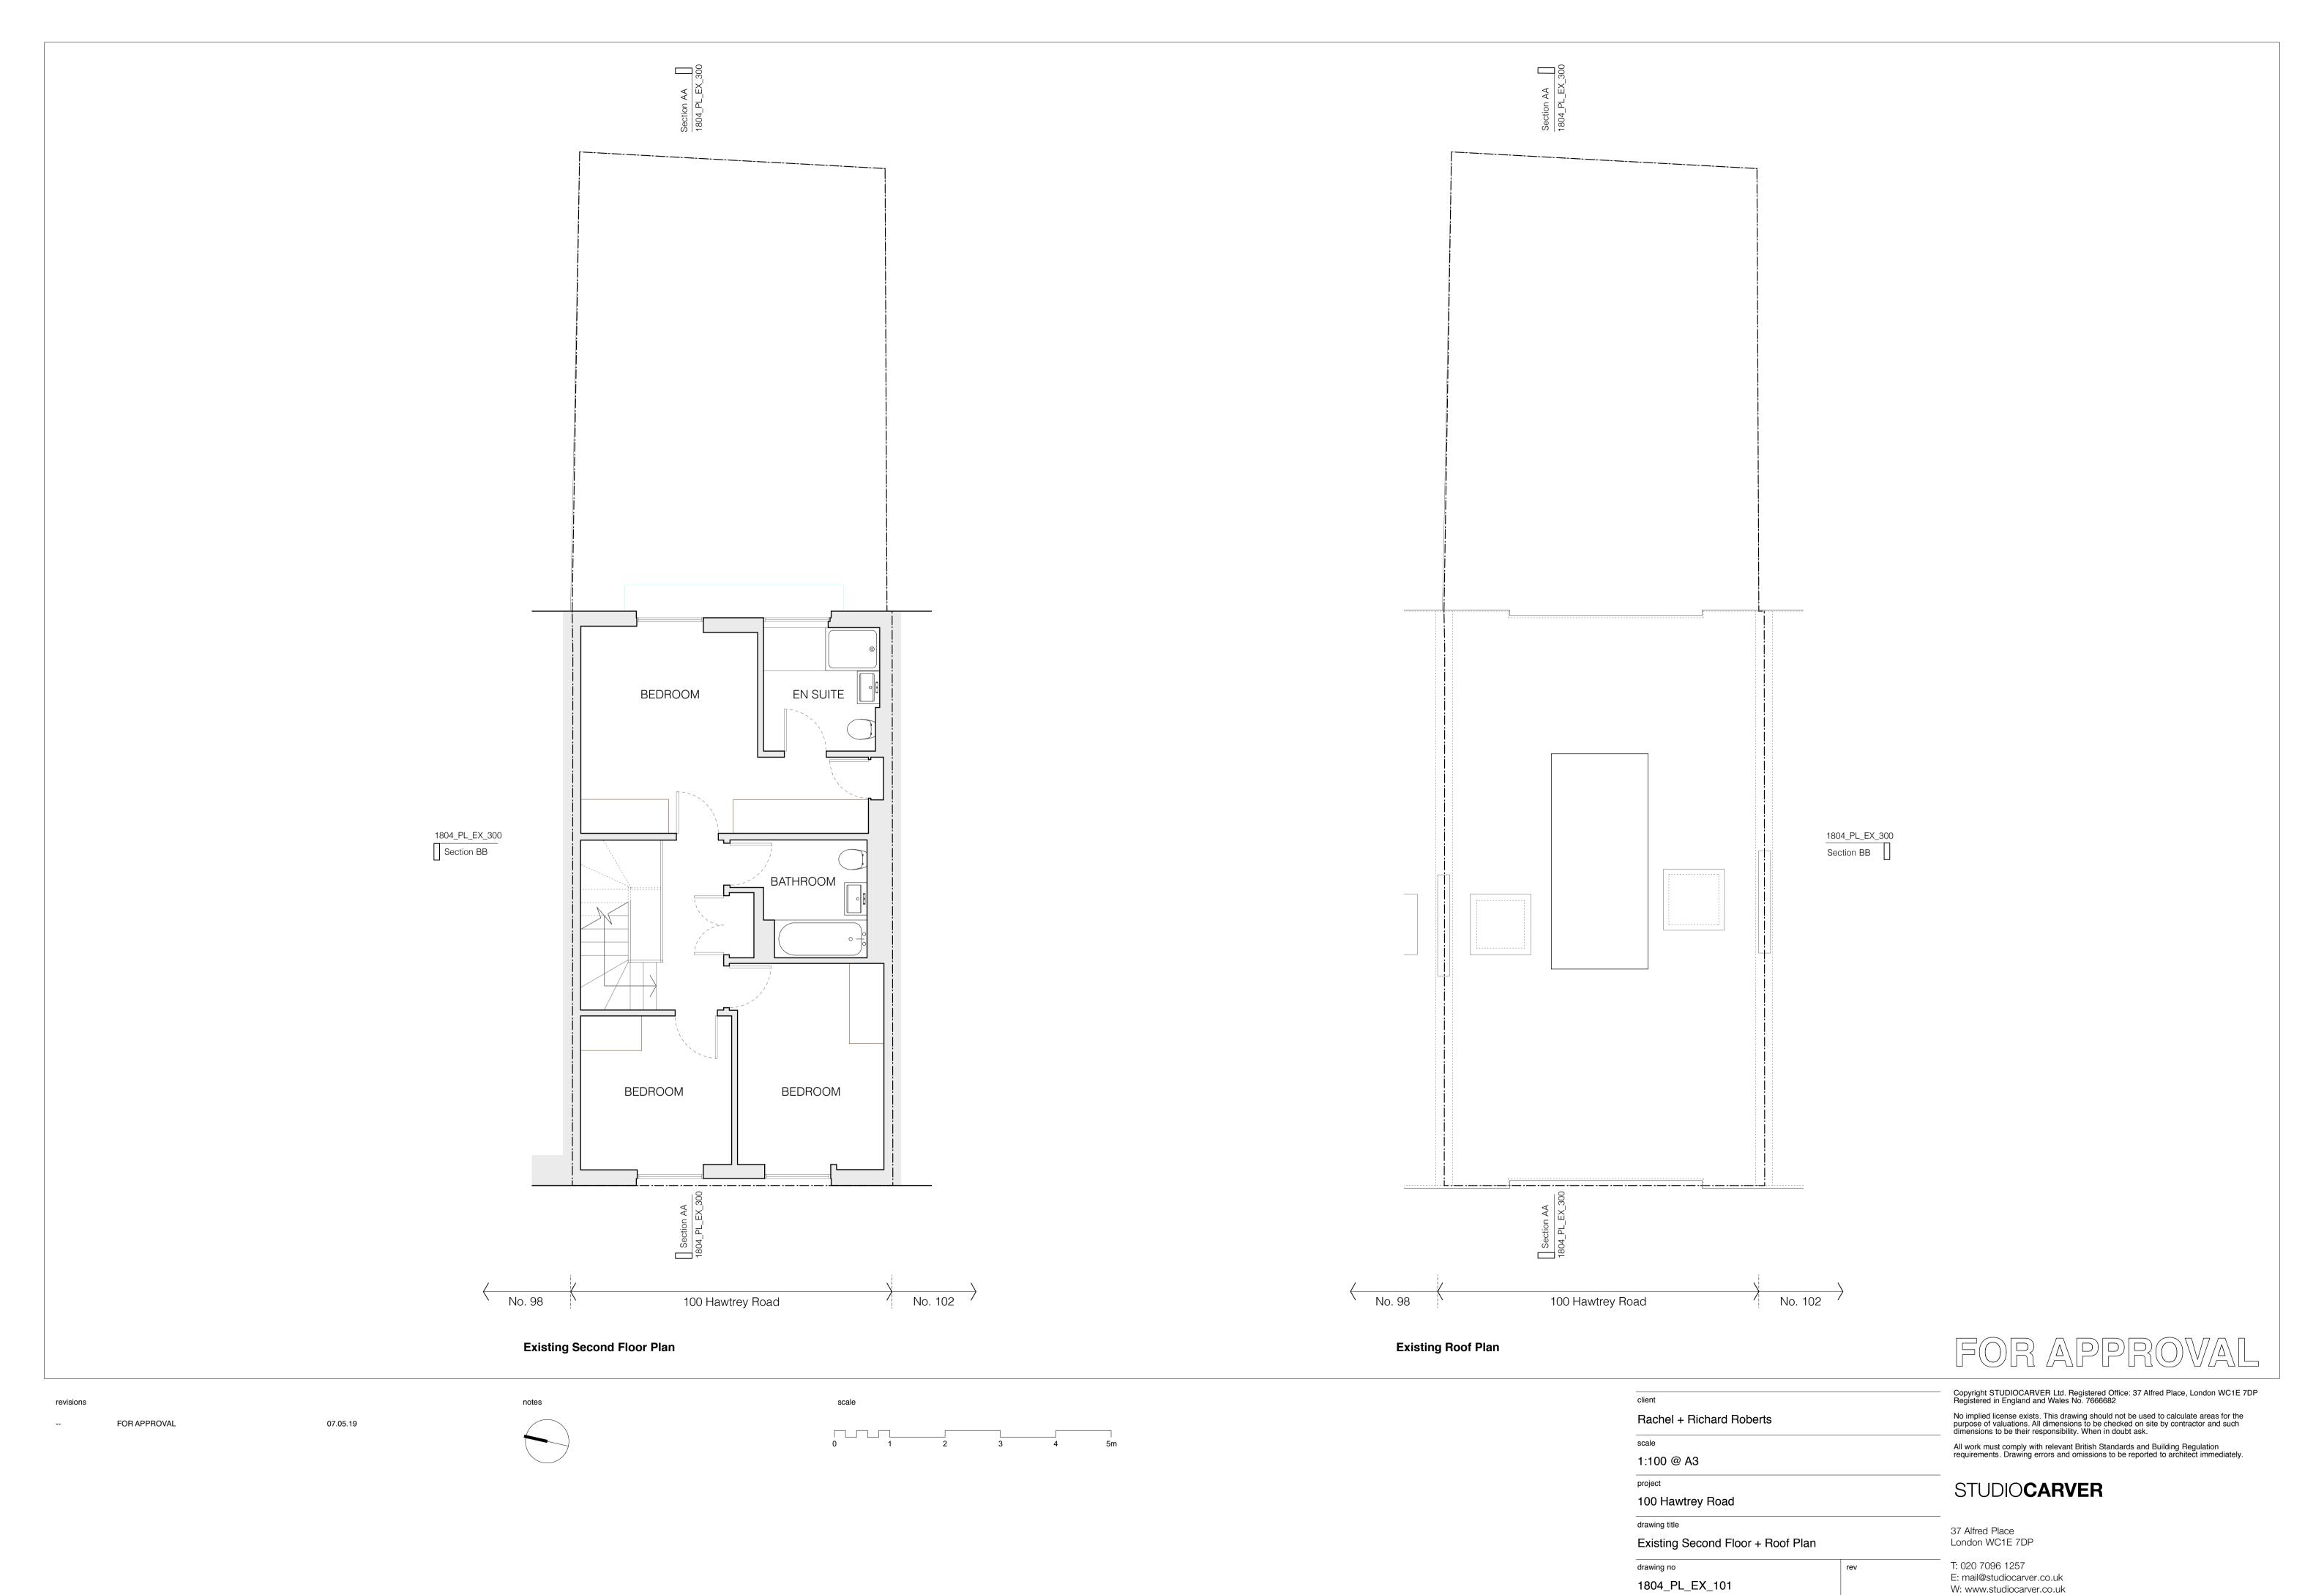

client
Rachel + Richard Roberts

scale
1:100 @ A3

project
100 Hawtrey Road

drawing title
Existing Front + Rear Elevations

drawing no

1804\_PL\_EX\_200

Copyright STUDIOCARVER Ltd. Registered Office: 37 Alfred Place, London WC1E 7DP Registered in England and Wales No. 7666682