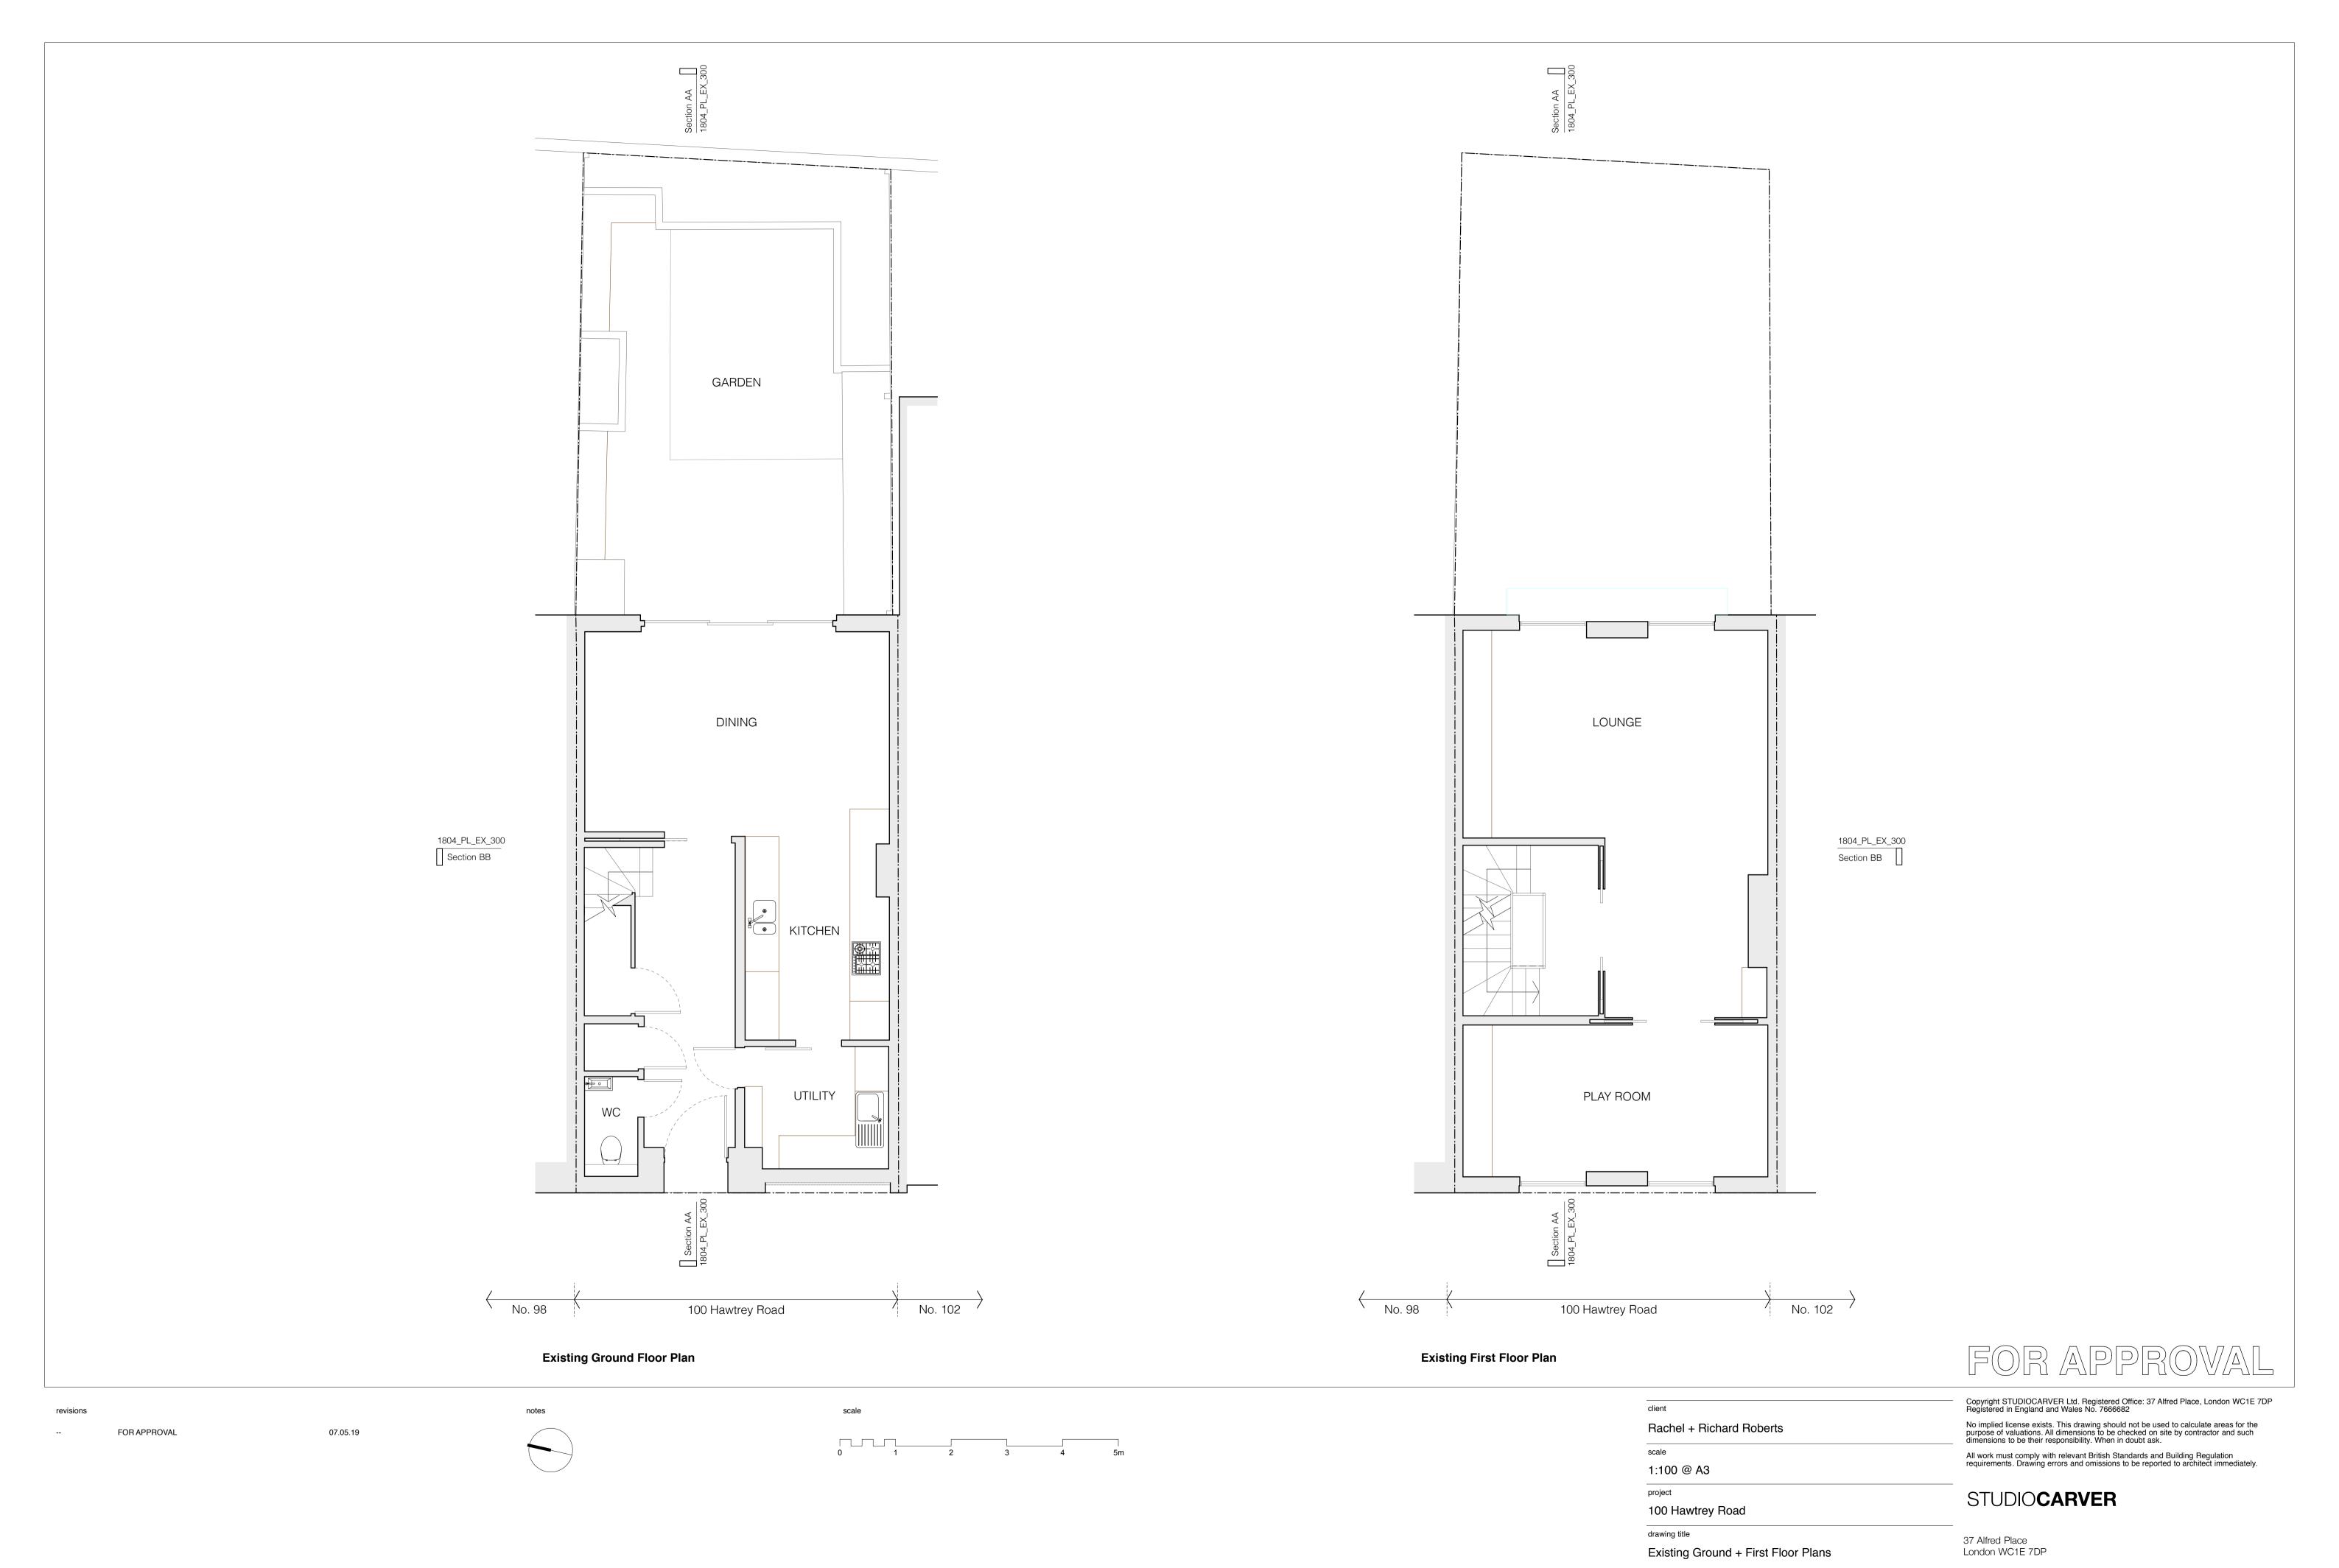

client
Rachel + Richard Roberts

scale
1:100 @ A3

project
100 Hawtrey Road

drawing title
Existing Front + Rear Elevations

drawing no

1804\_PL\_EX\_200

Copyright STUDIOCARVER Ltd. Registered Office: 37 Alfred Place, London WC1E 7DP Registered in England and Wales No. 7666682