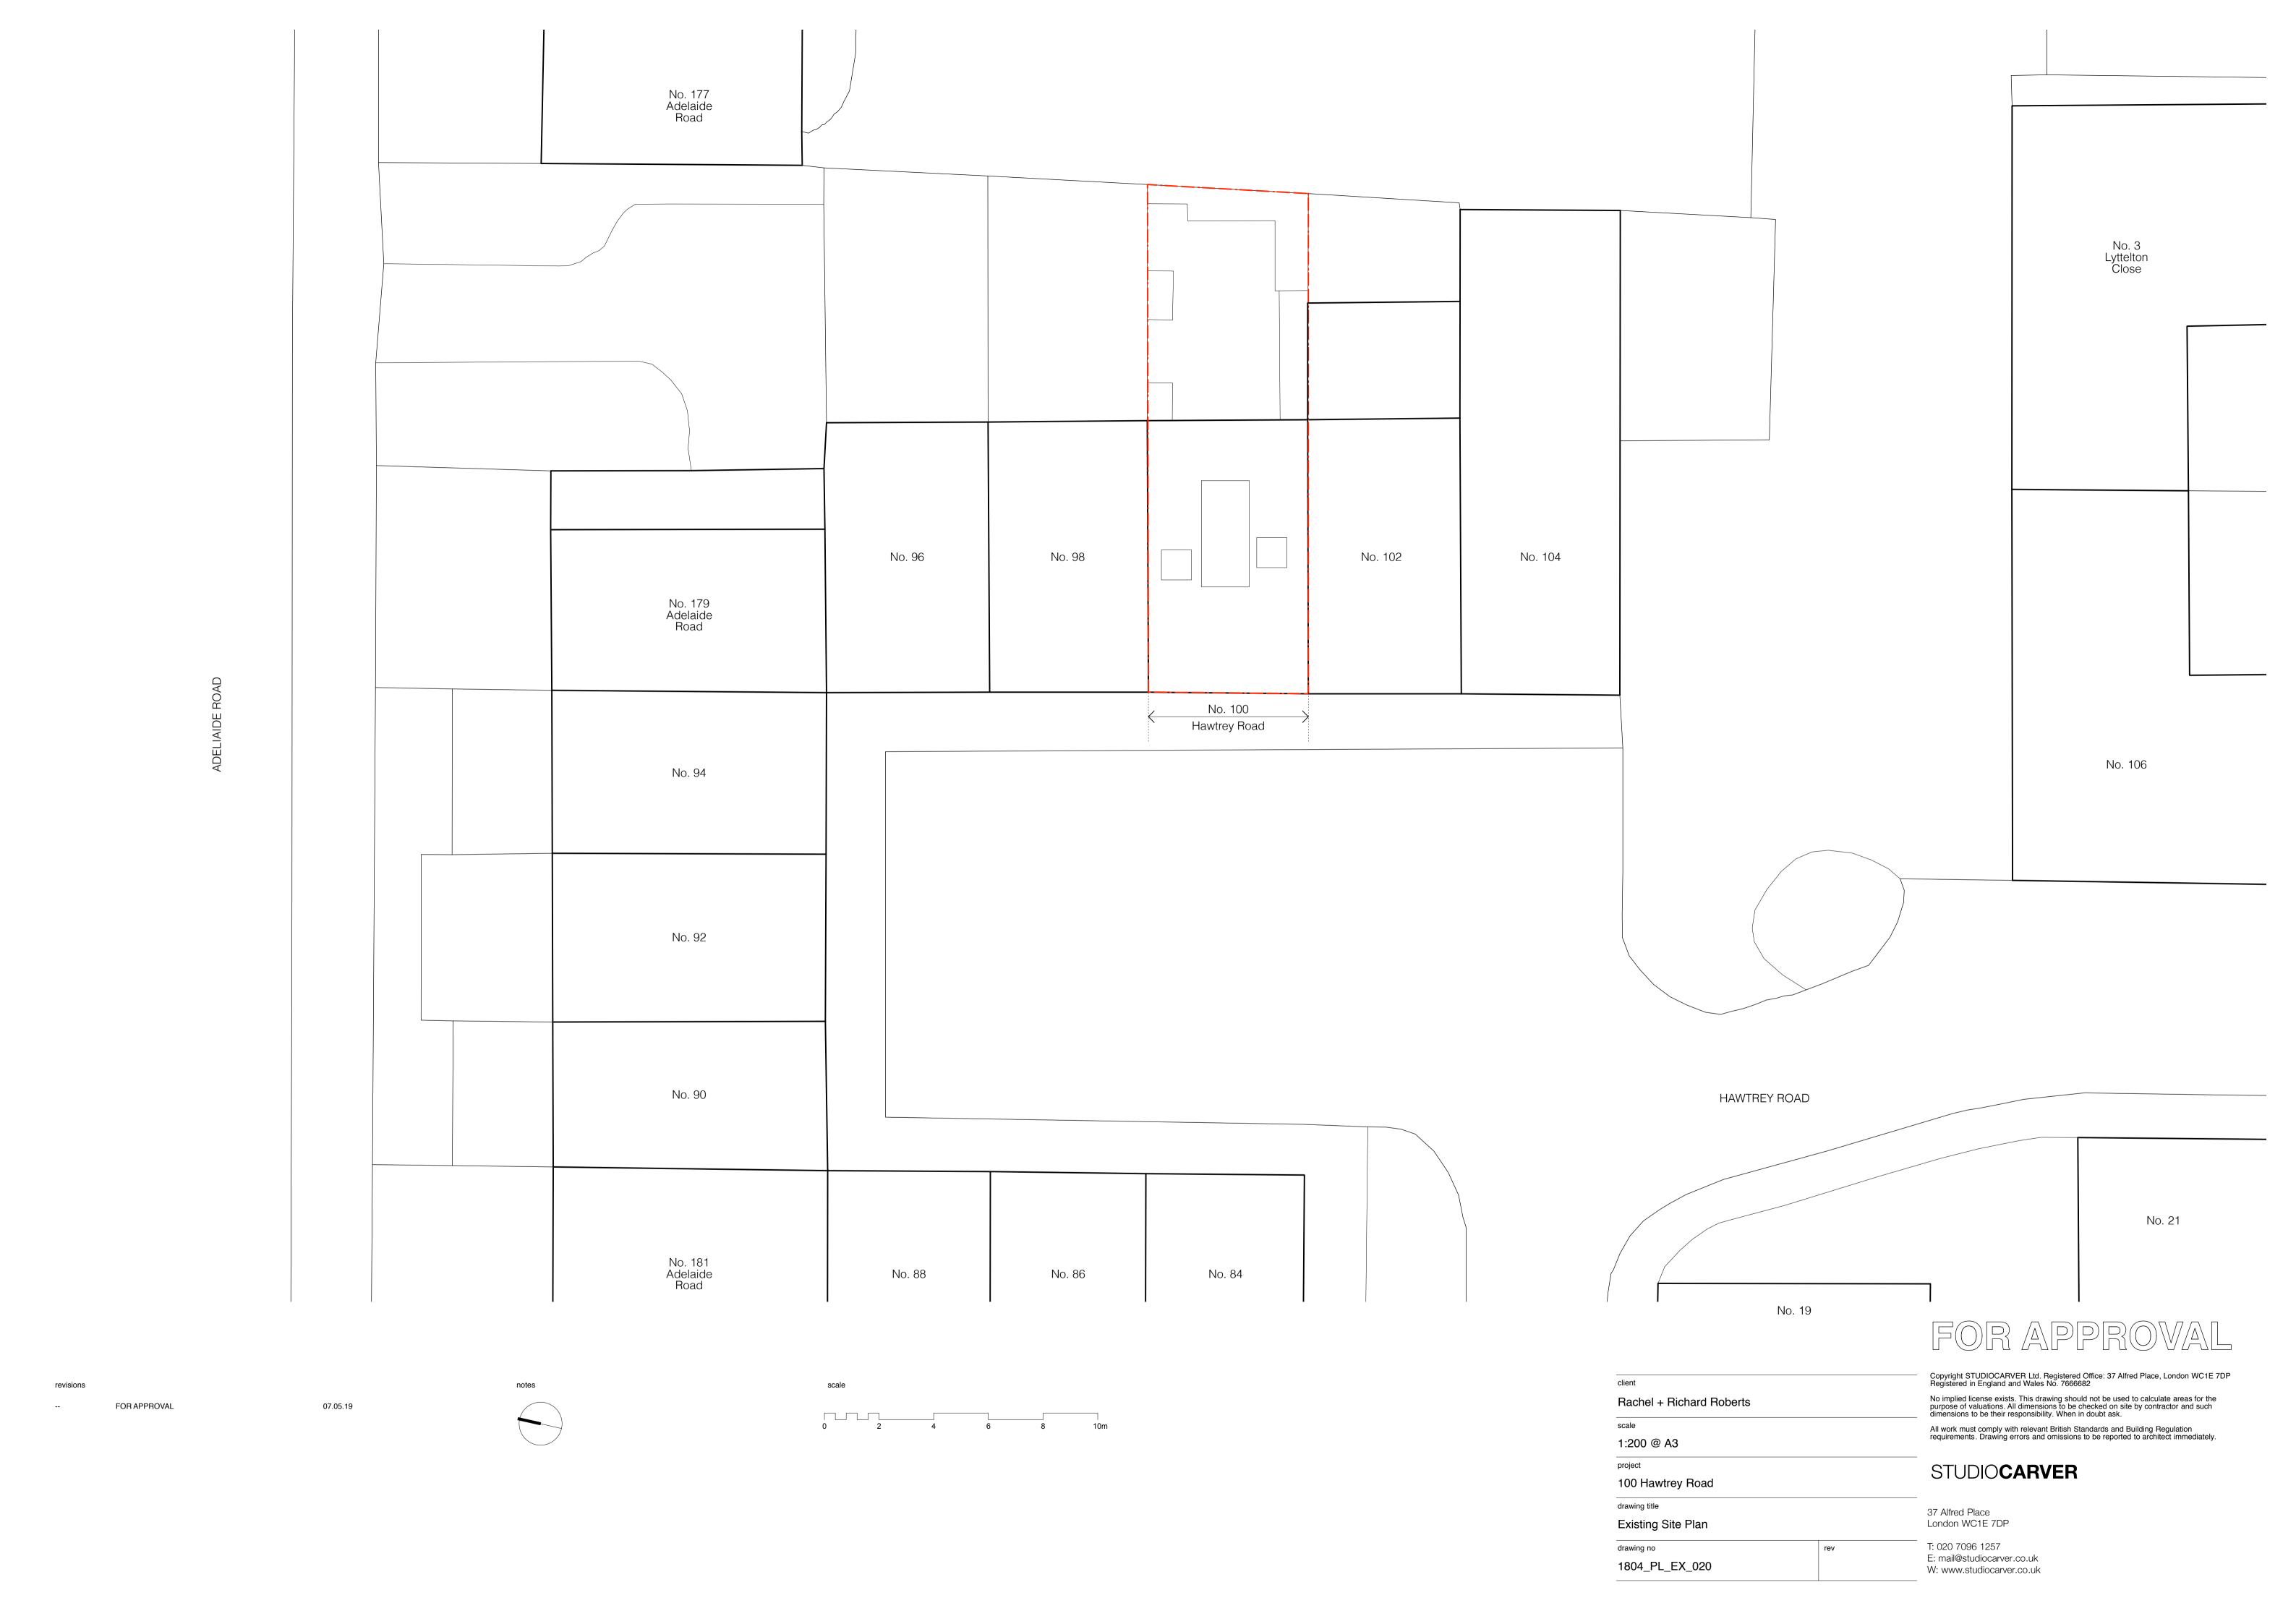

client
Rachel + Richard Roberts

scale
1:100 @ A3

project
100 Hawtrey Road

drawing title
Existing Front + Rear Elevations

drawing no

1804\_PL\_EX\_200

Copyright STUDIOCARVER Ltd. Registered Office: 37 Alfred Place, London WC1E 7DP Registered in England and Wales No. 7666682