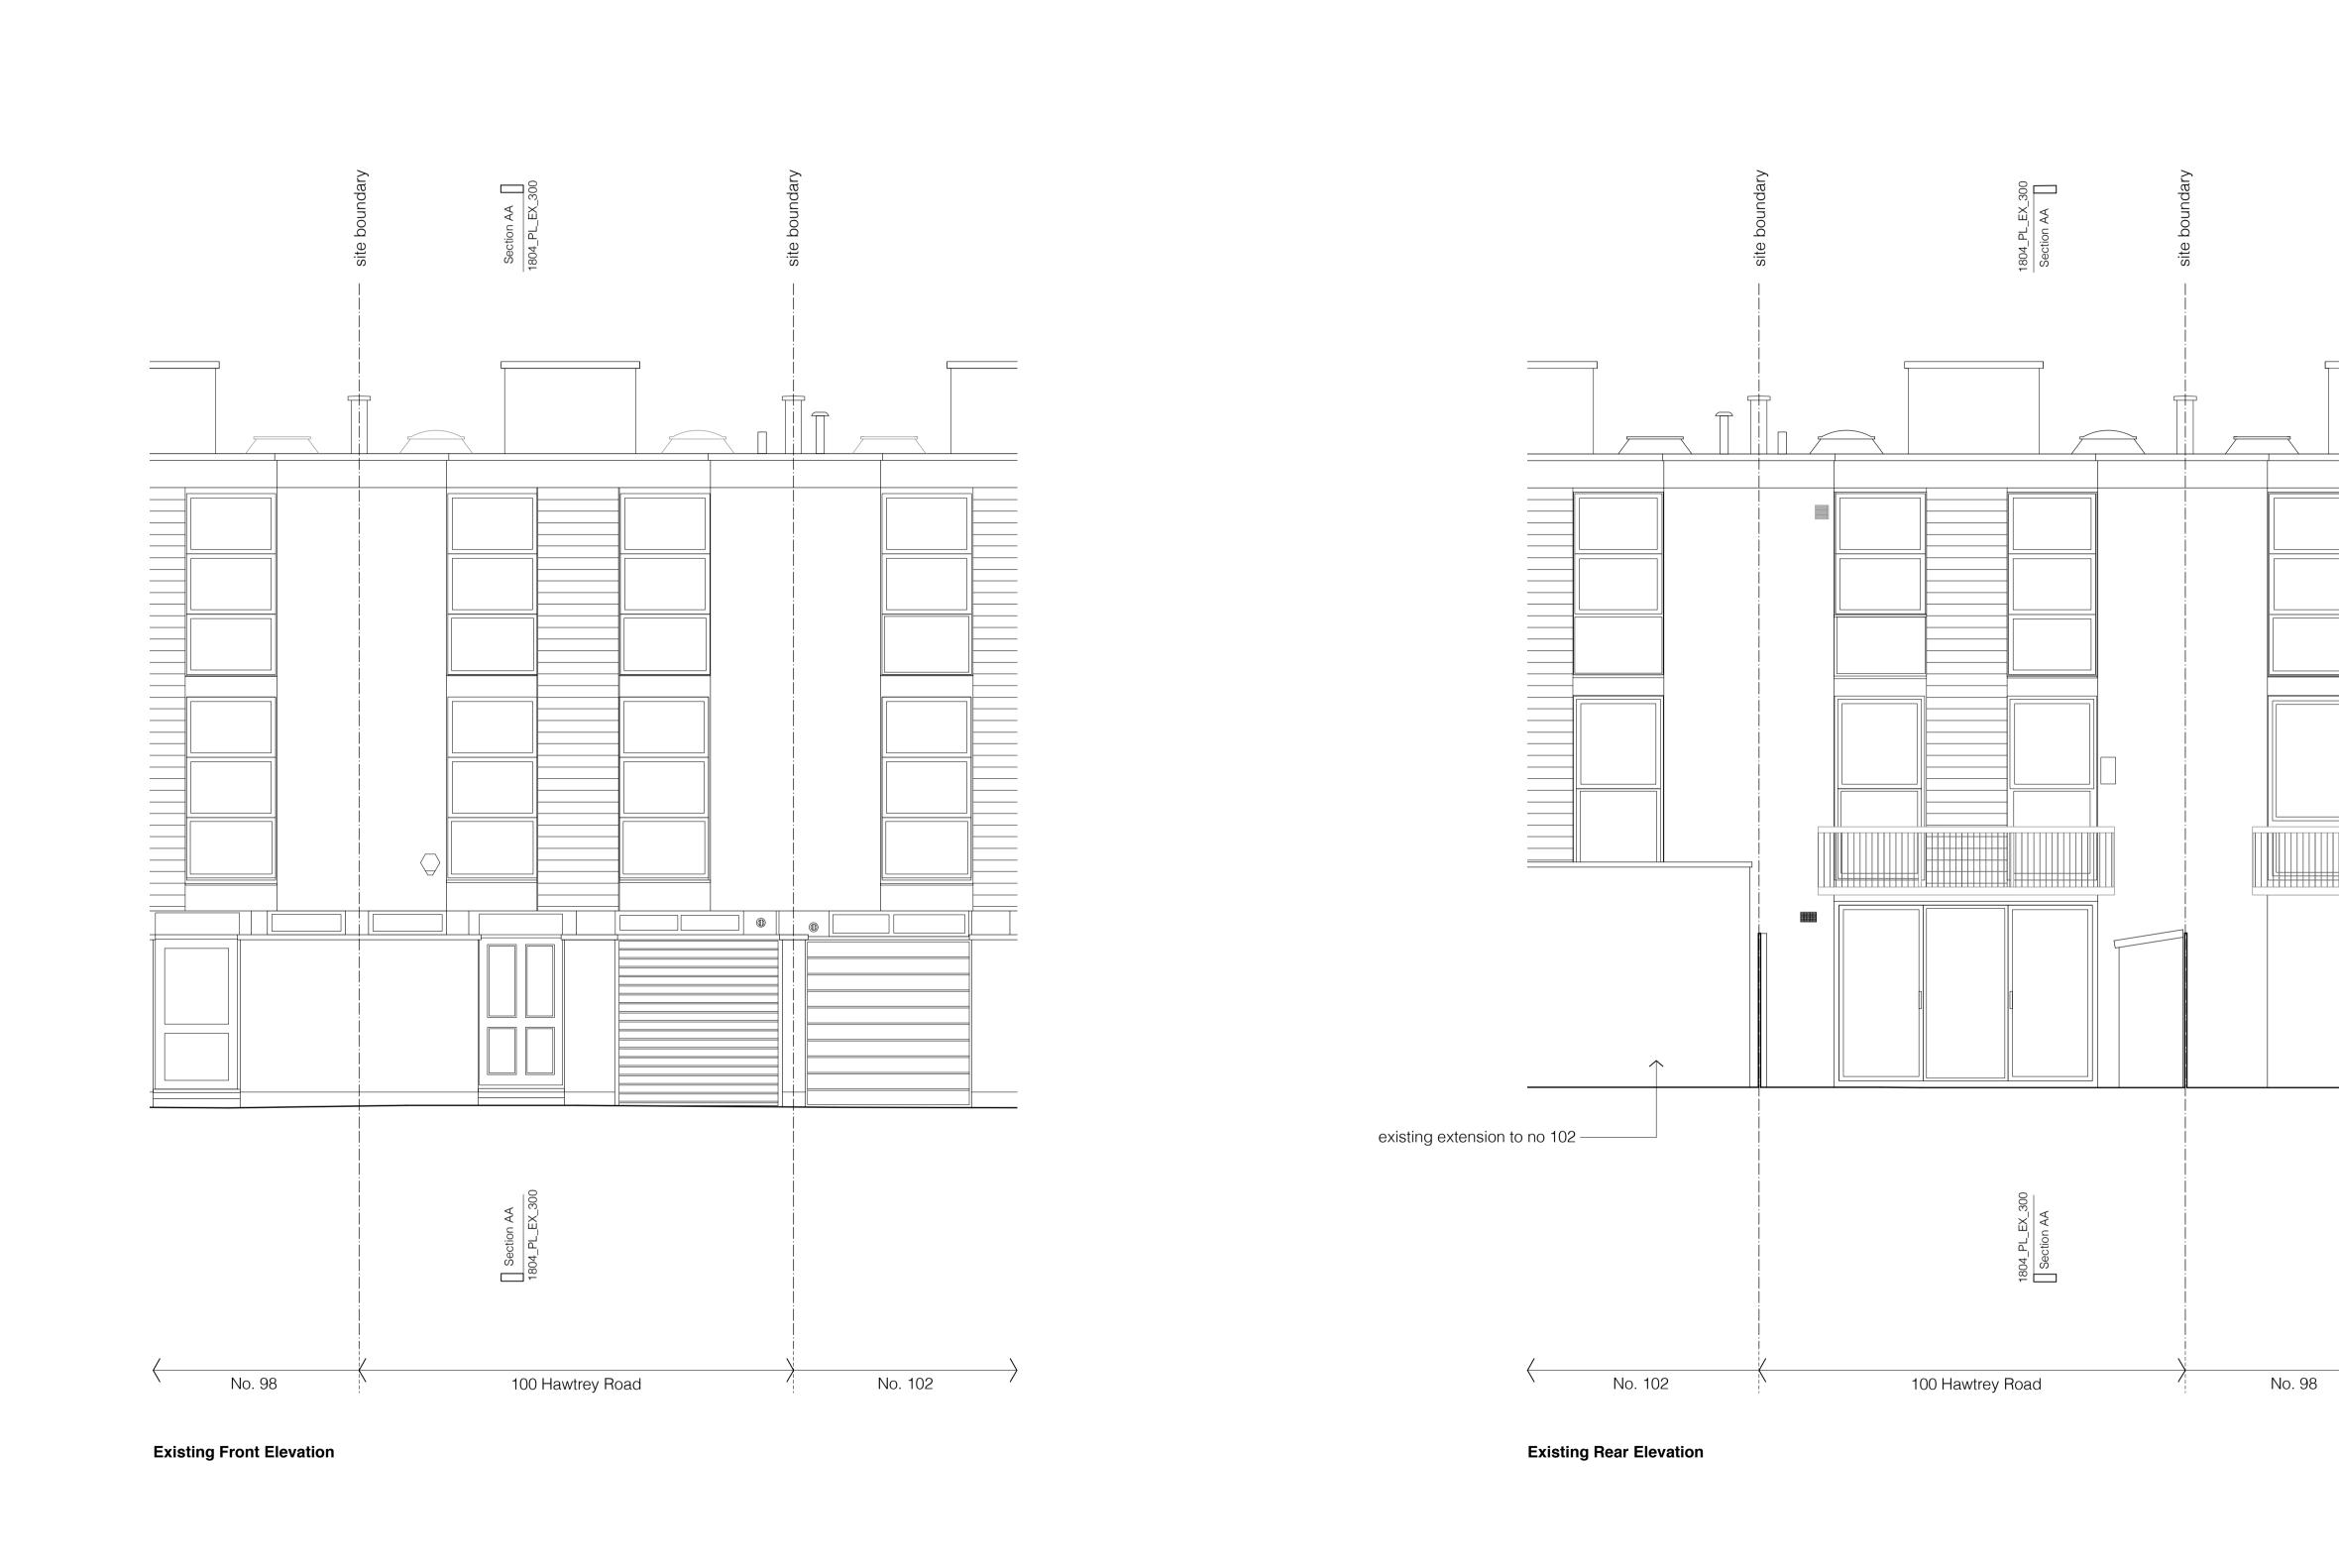

client
Rachel + Richard Roberts

scale
1:100 @ A3

project
100 Hawtrey Road

drawing title
Existing Front + Rear Elevations

drawing no

1804\_PL\_EX\_200

Copyright STUDIOCARVER Ltd. Registered Office: 37 Alfred Place, London WC1E 7DP Registered in England and Wales No. 7666682