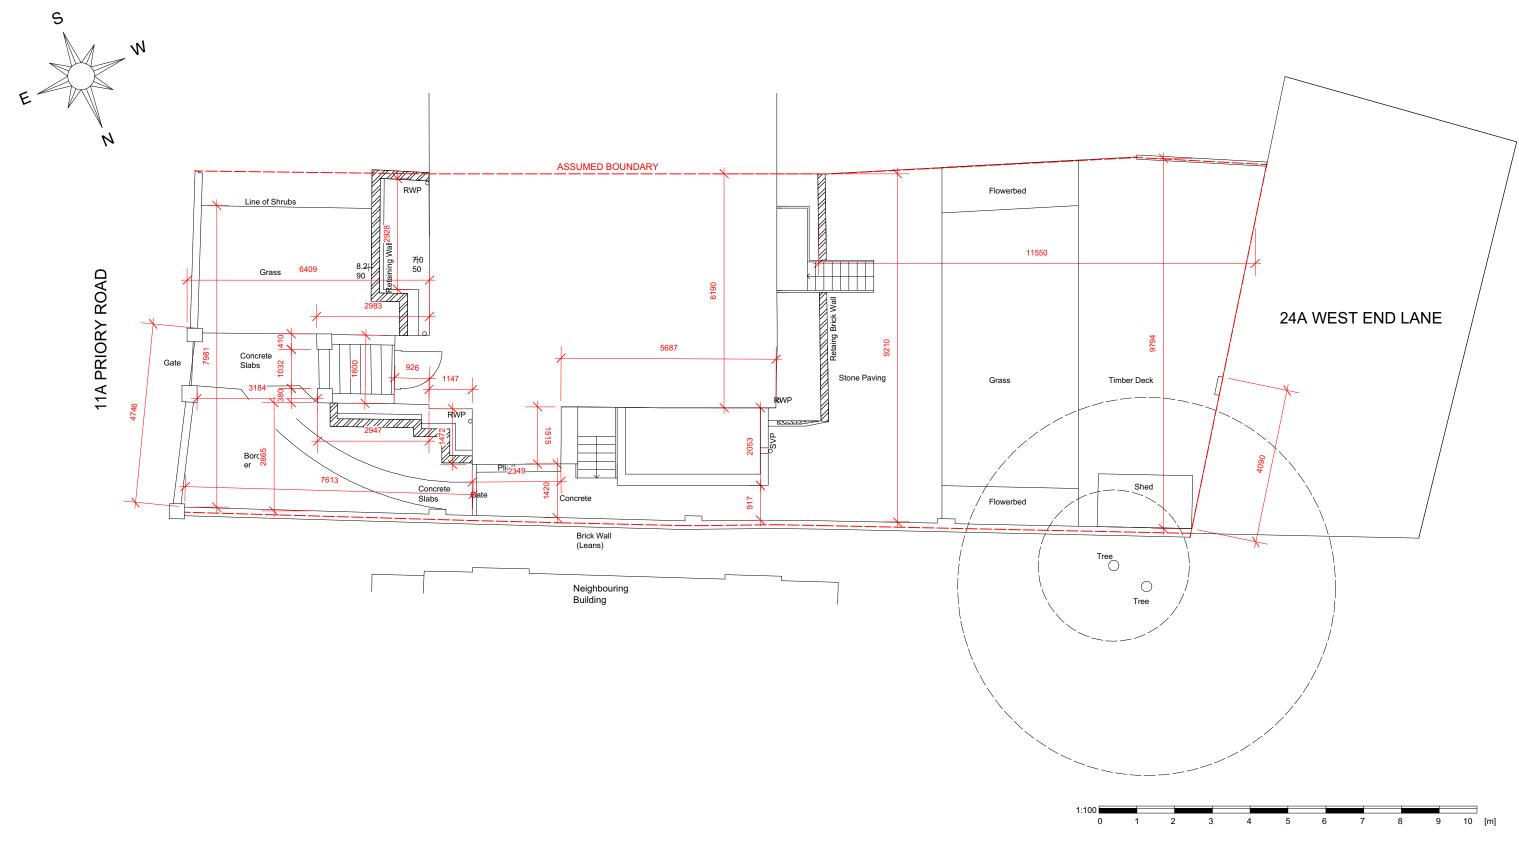

## EXISTING SITE PLAN REV. DATE DESCRIPTION REV. DATE DESCRIPTION REV. DATE DESCRIPTION NOTE: CLIENT: PROJECT: APPIL 2019

| REV. DATE DESCRIPTION                         | REV. DATE | DESCRIPTION | REV. DATE DESCRIPTION | NOTE:                                                               | CLIENT:                              | PROJECT:               | SIMON MILLER         | DATE:     | APRIL 201        | ,9        |
|-----------------------------------------------|-----------|-------------|-----------------------|---------------------------------------------------------------------|--------------------------------------|------------------------|----------------------|-----------|------------------|-----------|
| A 25.04.19 EXISTING SHED AND FLOWERBEDS ADDED |           |             |                       | FOR THE PURPOSE OF PLANNING <u>ONLY</u> DRAWINGS CAN BE SCALED OFF. | SUZANNE NOBLE                        | NEW GARDEN OUTBUILDING | ARCHITECTS           | DRAWN BY: | JMC              |           |
|                                               |           |             |                       |                                                                     |                                      |                        | T+44 (0)20 8201 9875 | SCALE:    | CALE: 1:100 @ A3 |           |
|                                               |           |             |                       |                                                                     | SITE:                                | DRAWING TITLE:         | 11 Portedown Mows    |           |                  |           |
|                                               |           |             |                       |                                                                     | 11 A PRIORY ROAD, LONDON,<br>NW6 4NN | EXISTING SITE PLAN     |                      | 470 EX00  |                  | REVISION: |