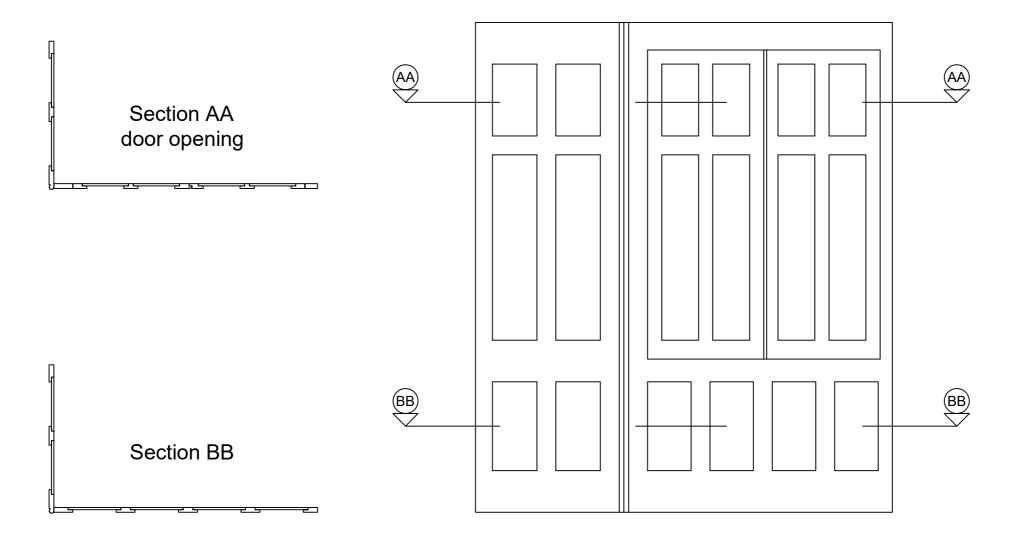

## Over-stair Cupboard Detail C1

Balustrade Detail B1

**Elevation View** 

## Replacement Joinery

All replacement softwood joinery to match profile and dimensions of the above. Proposed joinery layout in accordance with drawing no. 26849-13-D

Rev. <u>Date</u> <u>Details</u>

dimensions and levels are to be checked on site by contractor and any discrepancies are to be referred the Surveyors before any works are put in hand

Client

London Fire Commissioner

Site Addre

West Hampstead Fire Station 325 West End Lane West Hampstead, NW6

roject

Firefighter's Cottages

Drawing Title

Over-stair cupboard and stair balustrade details