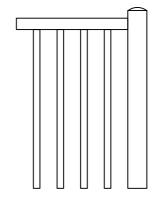

## Over-stair Cupboard Detail C1



Balustrade Detail B1



**Elevation View** 

## Replacement Joinery

All replacement softwood joinery to match profile and dimensions of the above. Proposed joinery layout in accordance with drawing no. 26849-13-D

Rev. <u>Date</u> <u>Details</u>

dimensions and levels are to be checked on site by contractor and any discrepancies are to be referred the Surveyors before any works are put in hand

Client

London Fire Commissioner

Site Addre

West Hampstead Fire Station 325 West End Lane West Hampstead, NW6

roject

Firefighter's Cottages

Drawing Title

Over-stair cupboard and stair balustrade details

Cad Ref.

DRON & WRIGHT PROPERTY CONSULTANTS 18 St Swithins Lane London EC4N 8AD T: 020 7891 2345

droncity@dronwright.co.

rawing Sheet no.

26849-13-C