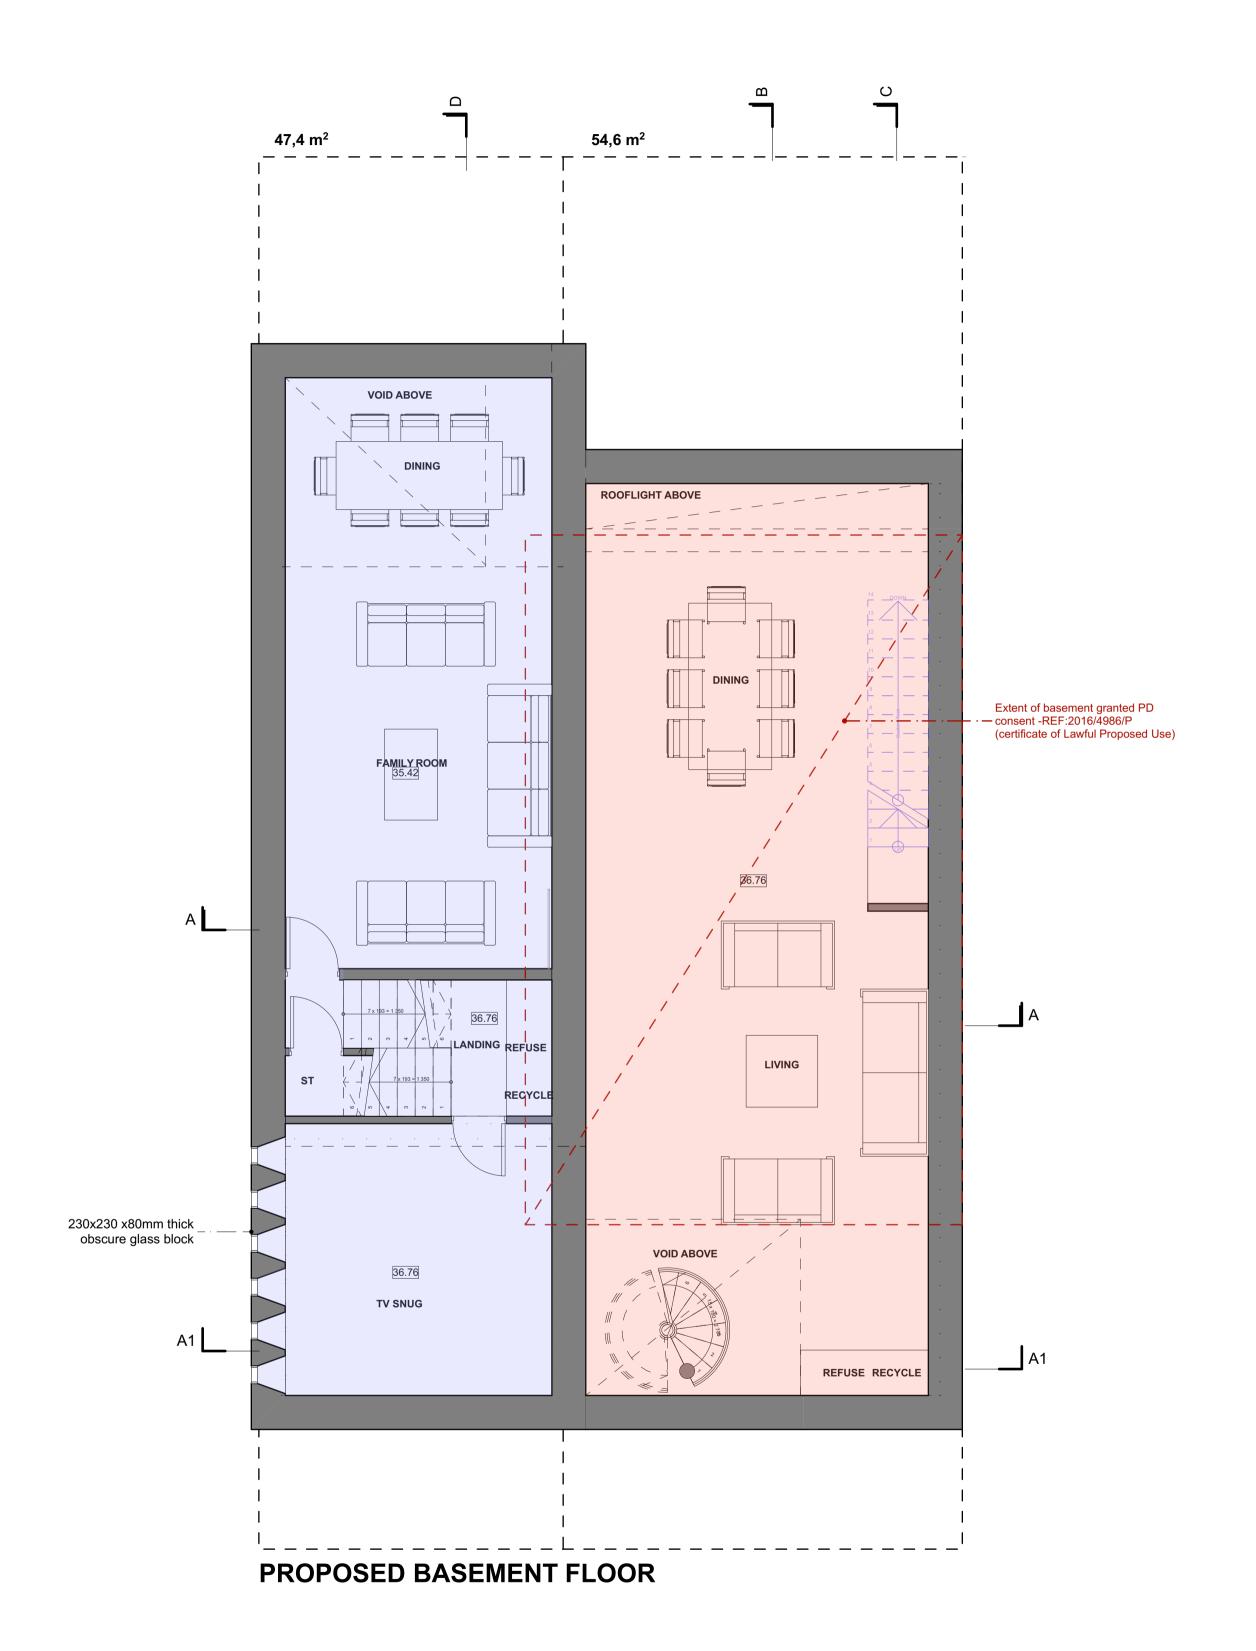

Notes:
This drawing is the property and copyright of John Kerr Associates. and written consent must be obtained before divulging to a third party or copying whole or part of the drawing by any method whatsoever.

All dimensions are to be checked on site prior to construction.
Any discrepancies are to be reported to the architect before works commence.
All dimensions are in millimeters.
Do not scale dimension.
This drawing is to be read in conjuction with the specification and with all relevant consultants'/specialists' drawings and/or documents.
All relevant Statutory Approvals to be obtained before works commence.