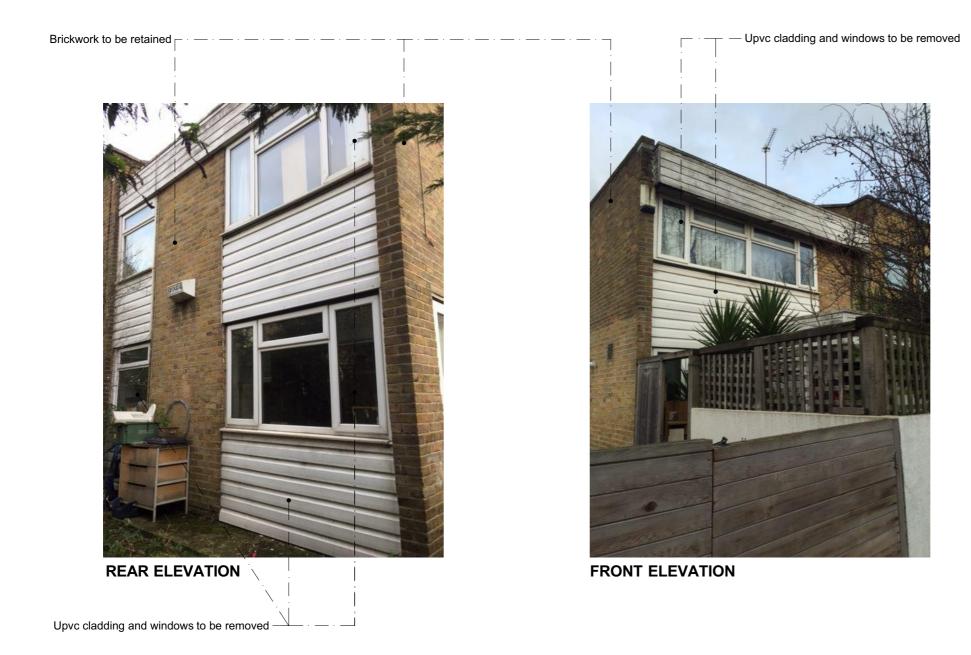

View from 57 Camden Mews to Abingdon Close flats opposite

**Rear elevation** 

View to site from Tesco car park

View of site from petrol station

View from site to 36 Abingdon Close opposite

View to Abingdon Close from Tesco car park