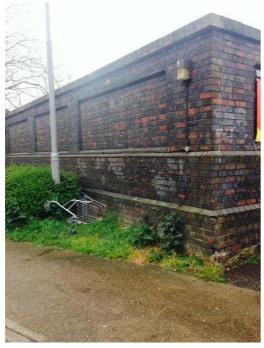

View of adjacent brick wall to railway ventilation shaft

View ofsite from Tesco car park

View down Camden Mews

| S<br>Y       | Drawing:<br>EXISTING VIEWS                 | Scale:NTS Date: AUGUST 2015 Drawn: PK No: 484EX/06 |
|--------------|--------------------------------------------|----------------------------------------------------|
| ECTS 62 CAME | EN ROAD, LONDON NW1 9DR, TEL:020 7209 2784 | W W W .JOHNKERRASSOCIATES.COM                      |

BLACK BRICKWORK TO RAILWAY TUNNEL FACING 57 CAMDEN MEWS ACROSS CARPARK

VIEW TOWARDS CAMDEN MEWS FROM CAMDEN ROAD CAR PARK ENTRANCE TO TESCO / PETROL STATION

VIEW FROM SITE ACROSS ADJOINING CAR PAR TO RAILWAYTUNNEL IN BLACK BRICKWORK