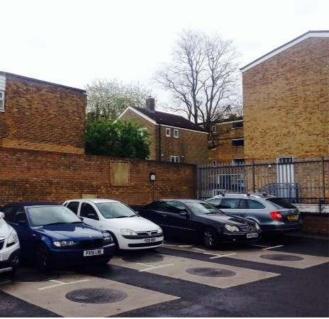

View of adjacent brick wall to railway ventilation shaft

View ofsite from Tesco car park

View down Camden Mews

| S<br>Y       | Drawing:<br>EXISTING VIEWS                 | Scale:NTS Date: AUGUST 2015 Drawn: PK No: 484EX/06 |
|--------------|--------------------------------------------|----------------------------------------------------|
| ECTS 62 CAME | EN ROAD, LONDON NW1 9DR, TEL:020 7209 2784 | W W W .JOHNKERRASSOCIATES.COM                      |

BLACK BRICKWORK TO RAILWAY TUNNEL FACING 57 CAMDEN MEWS ACROSS CARPARK

VIEW TOWARDS CAMDEN MEWS FROM CAMDEN ROAD CAR PARK ENTRANCE TO TESCO / PETROL STATION

VIEW FROM SITE ACROSS ADJOINING CAR PAR TO RAILWAYTUNNEL IN BLACK BRICKWORK