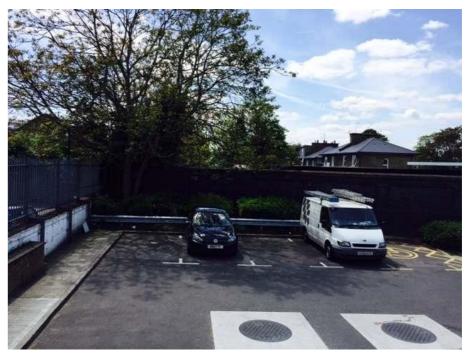

View from 57 Camden Mews to Abingdon Close flats opposite

**Rear elevation** 

View to site from Tesco car park

View of site from petrol station

View from site to 36 Abingdon Close opposite

View to Abingdon Close from Tesco car park

View of adjacent brick wall to railway ventilation shaft

View ofsite from Tesco car park

View down Camden Mews

| S<br>Y       | Drawing:<br>EXISTING VIEWS                 | Scale:NTS Date: AUGUST 2015 Drawn: PK No: 484EX/06 |
|--------------|--------------------------------------------|----------------------------------------------------|
| ECTS 62 CAME | EN ROAD, LONDON NW1 9DR, TEL:020 7209 2784 | W W W .JOHNKERRASSOCIATES.COM                      |

**57 CAMDEN MEWS** 

View from site across adjoining car park to railway tunnel

| Project: | 57 CAMDEN MEW<br>LONDON NW1 9B |
|----------|--------------------------------|
| Client   | JOHN KERR                      |
| ЈОНИ КЕ  | RR ASSOCIATES LTD ARCHIT       |

BLACK BRICKWORK TO RAILWAY TUNNEL FACING 57 CAMDEN MEWS ACROSS CARPARK

VIEW TOWARDS CAMDEN MEWS FROM CAMDEN ROAD CAR PARK ENTRANCE TO TESCO / PETROL STATION

VIEW FROM SITE ACROSS ADJOINING CAR PAR TO RAILWAYTUNNEL IN BLACK BRICKWORK