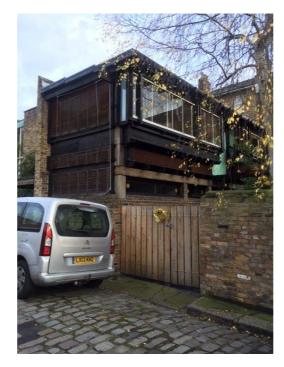

Timber framed grade 2 listed contemporary house at 62 Camden Mews

Timber framed construction over brick 'plinth' to house on corner of Camden Mews and Murray Street

| 57 CAMDEN MEW           |
|-------------------------|
| LONDON NW1 9B           |
|                         |
| JOHN KERR               |
| R ASSOCIATES LTD ARCHIT |
|                         |