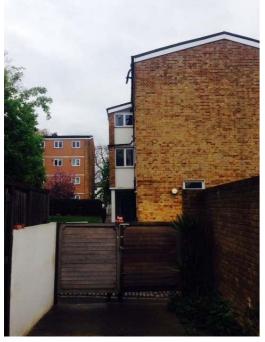

BLACK BRICKWORK TO RAILWAY TUNNEL FACING 57 CAMDEN MEWS ACROSS CARPARK

VIEW TOWARDS CAMDEN MEWS FROM CAMDEN ROAD CAR PARK ENTRANCE TO TESCO / PETROL STATION

VIEW FROM SITE ACROSS ADJOINING CAR PAR TO RAILWAYTUNNEL IN BLACK BRICKWORK