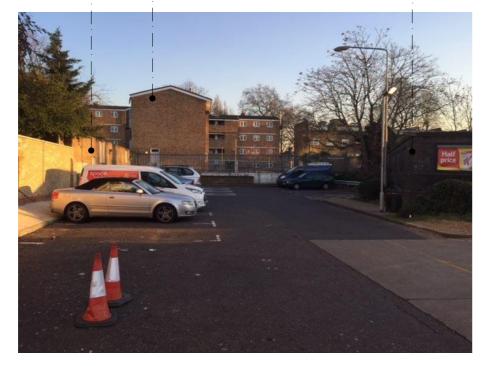

View from 57 Camden Mews to Abingdon Close flats opposite

**Rear elevation** 

View to site from Tesco car park

View of site from petrol station

View from site to 36 Abingdon Close opposite

View to Abingdon Close from Tesco car park

View of adjacent brick wall to railway ventilation shaft

View ofsite from Tesco car park

View down Camden Mews

| S<br>Y       | Drawing:<br>EXISTING VIEWS                 | Scale:NTS Date: AUGUST 2015 Drawn: PK No: 484EX/06 |
|--------------|--------------------------------------------|----------------------------------------------------|
| ECTS 62 CAME | EN ROAD, LONDON NW1 9DR, TEL:020 7209 2784 | W W W .JOHNKERRASSOCIATES.COM                      |