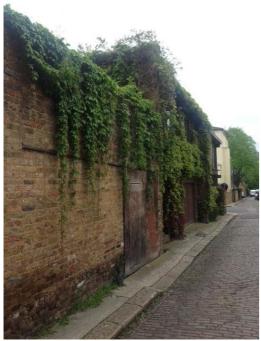

Timber framed grade 2 listed contemporary house at 62 Camden Mews

Timber framed construction over brick 'plinth' to house on corner of Camden Mews and Murray Street

| 57 CAMDEN MEW           |
|-------------------------|
| LONDON NW1 9B           |
|                         |
| JOHN KERR               |
| R ASSOCIATES LTD ARCHIT |
|                         |