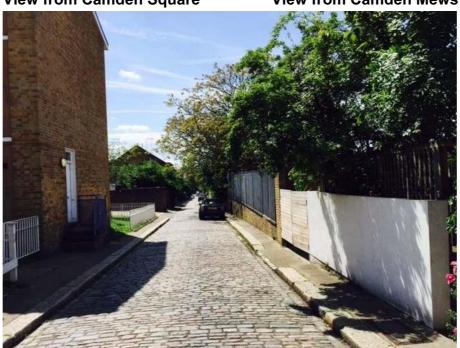

View from Abingdon Close

View from Camden Square

View from Camden Mews

View up camden mews with Tesco car park on left and Abingdon Close flats on right

View down Camden Mews showing Abingdon Close flats opposite no 57 Camden Mews

View of adjacent brick wall to railway ventilation shaft

View ofsite from Tesco car park

View down Camden Mews

| S<br>Y       | Drawing:<br>EXISTING VIEWS                 | Scale:NTS Date: AUGUST 2015 Drawn: PK No: 484EX/06 |
|--------------|--------------------------------------------|----------------------------------------------------|
| ECTS 62 CAME | EN ROAD, LONDON NW1 9DR, TEL:020 7209 2784 | W W W .JOHNKERRASSOCIATES.COM                      |