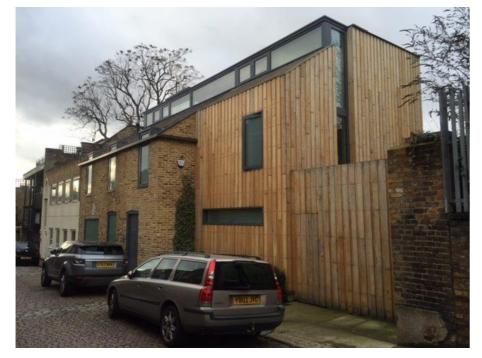

## No 41 Camden Mews

Timber cladding to recent planning approved 3 storey extension. This extension adjoins the Tesco car park and faces our proposed new house - so the timber clad houses face each other across the car park.

Timber framed grade 2 listed contemporary house at 62 Camden Mews

Timber framed construction over brick 'plinth' to house on corner of Camden Mews and Murray Street

| 57 CAMDEN MEW           |
|-------------------------|
| LONDON NW1 9B           |
|                         |
| JOHN KERR               |
| R ASSOCIATES LTD ARCHIT |
|                         |